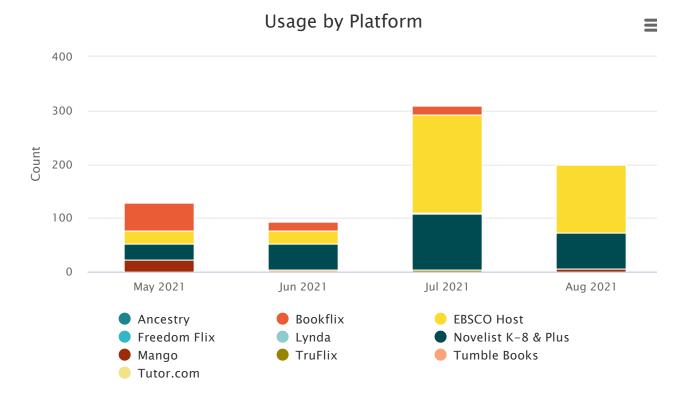

### **10.** Director's Report Highlights:

- Overall adult circulation is flat for 2021 vs. 2019 with electronic checkouts continuing to grow as a percentage of total adult circulation. July circulation/checkouts in 2021 was essentially flat to July 2019 (no pandemic), visits however were 4,333 for July 2021 compared to 6,900 in July 2019.
- Library Hours There was discussion about better understanding the number of evening visits to the library. While time of visits is not known, checkouts can be analyzed by time of day. The current plan is to resume Sunday operation after Labor Day.