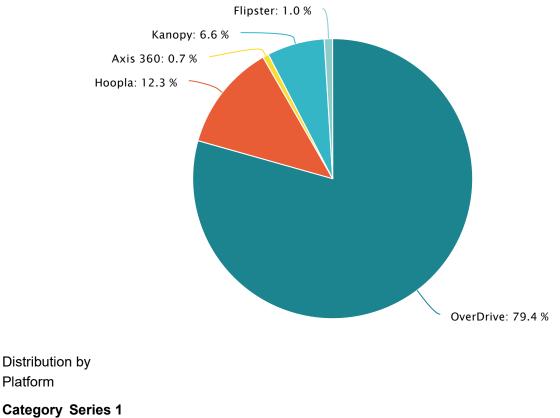

### **10.** Director's Report Highlights:

- Overall adult circulation is flat for 2021 vs. 2019 with electronic checkouts continuing to grow as a percentage of total adult circulation. July circulation/checkouts in 2021 was essentially flat to July 2019 (no pandemic), visits however were 4,333 for July 2021 compared to 6,900 in July 2019.
- Library Hours There was discussion about better understanding the number of evening visits to the library. While time of visits is not known, checkouts can be analyzed by time of day. The current plan is to resume Sunday operation after Labor Day.