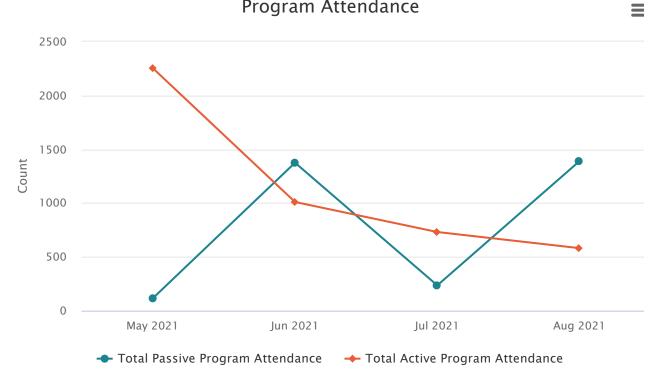

3                | 5022                   | 1749                  | 254                         | 10334                |
| Aug<br>2021          | 2846                             | 129                | 4541                   | 1885                  | 236                         | 9637                 |

# FY 21-22 Visits



### Visits

## Category Curbside AppointmentsMain Building

| <b>May 2021</b> 16 | 2370 |
|--------------------|------|
| <b>Jun 2021</b> 0  | 4252 |
| Jul 2021 5         | 4333 |
| Aug 20215          | 7909 |



# FY 21-22 Programming

Number of Programs

### Category Total Passive ProgramsTotal Active Programs

| <b>May 2021</b> 1 | 21 |
|-------------------|----|
| <b>Jun 2021</b> 3 | 26 |
| Jul 2021 4        | 30 |
| Aug 20216         | 20 |

## Program Attendance



### Program Attendance

### Category Total Passive Program Attendance Total Active Program Attendance

| <b>May 2021</b> 115 | 2254 |
|---------------------|------|
| Jun 2021 1375       | 1010 |
| Jul 2021 235        | 731  |
| Aug 2021 1390       | 581  |



# FY 21-22 Digital Collections

### Monthly Usage

### Category OverDriveHooplaAxis 360KanopyFlipsterDigital Circ Total

| May 2021 1583        | 236 | 13 | 106 | 25 | 1963 |
|----------------------|-----|----|-----|----|------|
| <b>Jun 2021</b> 1385 | 189 | 0  | 59  | 22 | 1655 |
| Jul 2021 1424        | 210 | 0  | 86  | 29 | 1749 |
| Aug 2021 1581        | 227 | 0  | 67  | 10 | 1885 |

## Distribution by Platform



Distribution by Platform

## Category Series 1

OverDrive5973Hoopla862Axis3601313Kanopy318Flipster86

Ξ



FY 21-2