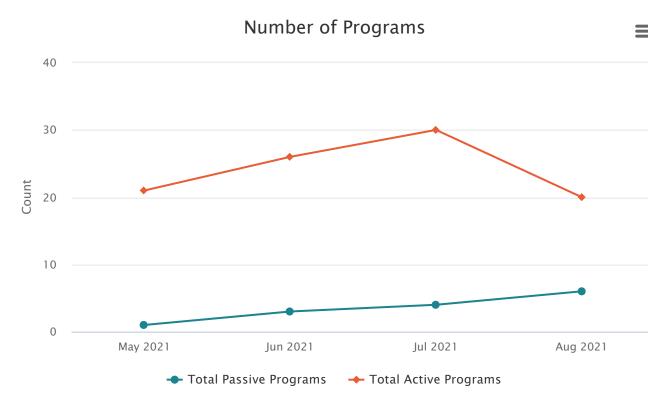

|
| Jun 202 <sup>,</sup> | <b>1</b> 2840                    | 132                | 4253                   | 1655                  | 280                         | 9160                 |
| Jul 2021             | 3156                             | 153                | 5022                   | 1749                  | 254                         | 10334                |
| Aug<br>2021          | 2846                             | 129                | 4541                   | 1885                  | 236                         | 9637                 |

# FY 21-22 Visits



### Visits

## Category Curbside AppointmentsMain Building

| <b>May 2021</b> 16 | 2370 |
|--------------------|------|
| <b>Jun 2021</b> 0  | 4252 |
| Jul 2021 5         | 4333 |
| Aug 20215          | 7909 |



# FY 21-22 Programming

Number of Programs

### Category Total Passive ProgramsTotal Active Programs

| <b>May 2021</b> 1 | 21 |
|-------------------|----|
| <b>Jun 2021</b> 3 | 26 |
| Jul 2021 4        | 30 |
| Aug 20216         | 20 |

## Program Attendance



### Program Attendance

### Category Total Passive Program Attendance Total Active Program Attendance

| <b>May 2021</b> 115 | 2254 |
|---------------------|------|
| Jun 2021 1375       | 1010 |
| Jul 2021 235        | 731  |
| Aug 2021 1390       | 581  |



# FY 21-22 Digital Collections

### Monthly Usage

### Category OverDriveHooplaAxis 360KanopyFlipsterDigital Circ Total

| May 2021 1583        | 236 | 13 | 106 | 25 | 1963 |
|----------------------|-----|----|-----|----|------|
| <b>Jun 2021</b> 1385 | 189 | 0  | 59  | 22