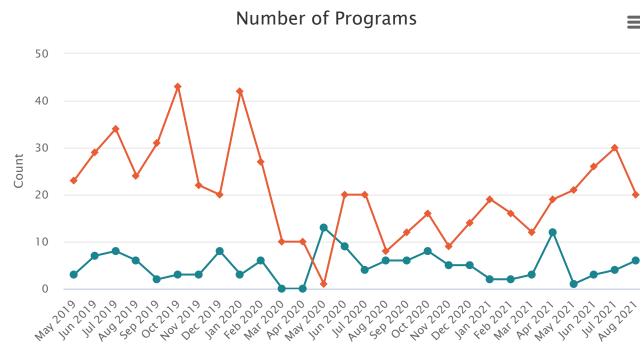

| 0    |
| <b>May 2020</b> 0   | 0    |
| <b>Jun 2020</b> 154 | 0    |
| Jul 2020 233        | 287  |
| Aug 2020145         | 622  |
| Sep 2020 132        | 681  |
| Oct 2020 77         | 1061 |
| Nov 2020 256        | 965  |
| <b>Dec 2020</b> 397 | 899  |
|                     |      |

| Category Curbside A | ppointmentsMain Building |
|---------------------|--------------------------|
| <b>Jan 2021</b> 368 | 1127                     |
| Feb 2021 233        | 1324                     |
| Mar 2021 133        | 1795                     |
| <b>Apr 2021</b> 73  | 2259                     |
| <b>May 2021</b> 16  | 2370                     |
| <b>Jun 2021</b> 0   | 4252                     |
| Jul 2021 5          | 4333                     |
| Aug 20215           | 7909                     |



# 3 Year Programming

🔶 Total Passive Programs 🛛 🔶 Total Active Programs

Number of Programs

### **Category Total Passive Programs Total Active Programs**

| <b>May 2019</b> 3  | 23 |
|--------------------|----|
| Jun 2019 7         | 29 |
| Jul 2019 8         | 34 |
| Aug 20196          | 24 |
| Sep 20192          | 31 |
| Oct 2019 3         | 43 |
| Nov 20193          | 22 |
| Dec 20198          | 20 |
| <b>Jan 2020</b> 3  | 42 |
| Feb 2020 6         | 27 |
| <b>Mar 2020</b> 0  | 10 |
| <b>Apr 2020</b> 0  | 10 |
| <b>May 2020</b> 13 | 1  |
| <b>Jun 2020</b> 9  | 20 |
| Jul 2020 4         | 20 |
| Aug 20206          | 8  |
| <b>Sep 2020</b> 6  | 12 |
| <b>Oct 2020</b> 8  | 16 |
| <b>Nov 2020</b> 5  | 9  |
| <b>Dec 2020</b> 5  | 14 |
|                    |    |

| Category Total Passive