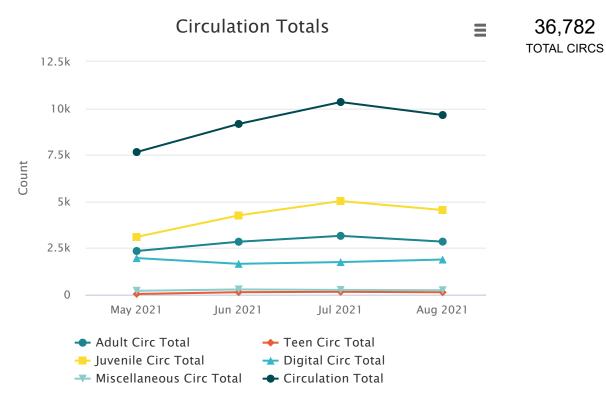

### **10.** Director's Report Highlights:

- Overall adult circulation is flat for 2021 vs. 2019 with electronic checkouts continuing to grow as a percentage of total adult circulation. July circulation/checkouts in 2021 was essentially flat to July 2019 (no pandemic), visits however were 4,333 for July 2021 compared to 6,900 in July 2019.
- Library Hours There was discussion about better understanding the number of evening visits to the library. While time of visits is not known, checkouts can be analyzed by time of day. The current plan is to resume Sunday operation after Labor Day.