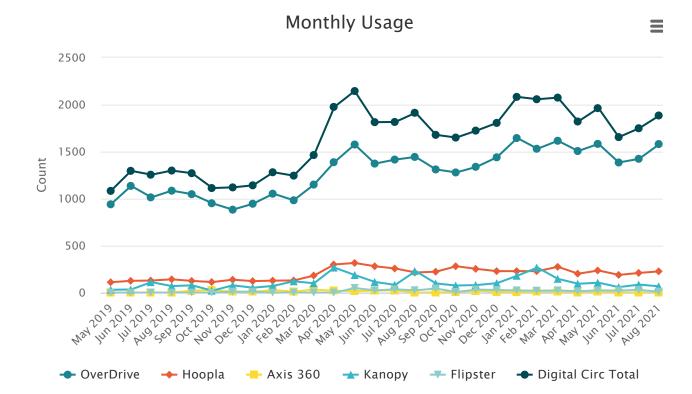

### **10.** Director's Report Highlights:

- Overall adult circulation is flat for 2021 vs. 2019 with electronic checkouts continuing to grow as a percentage of total adult circulation. July circulation/checkouts in 2021 was essentially flat to July 2019 (no pandemic), visits however were 4,333 for July 2021 compared to 6,900 in July 2019.
- Library Hours There was discussion about better understanding the number of evening visits to the library. While time of visits is not known, checkouts can be analyzed by time of day. The current plan is to resume Sunday operation after Labor Day.