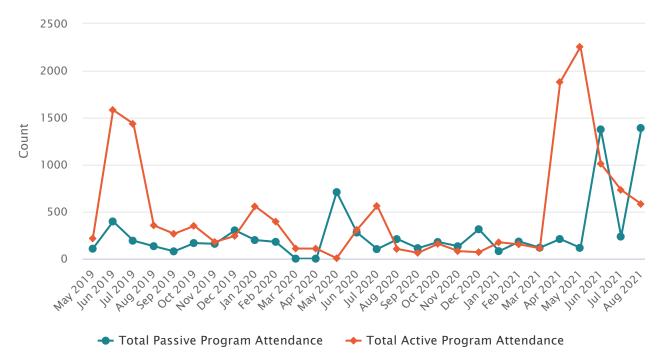

### **10.** Director's Report Highlights:

- Overall adult circulation is flat for 2021 vs. 2019 with electronic checkouts continuing to grow as a percentage of total adult circulation. July circulation/checkouts in 2021 was essentially flat to July 2019 (no pandemic), visits however were 4,333 for July 2021 compared to 6,900 in July 2019.
- Library Hours There was discussion about better understanding the number of evening visits to the library. While time of visits is not known, checkouts can be analyzed by time of day. The current plan is to resume Sunday operation after Labor Day.