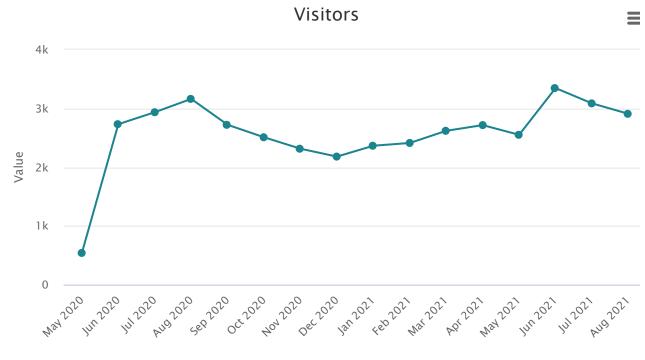

### **10.** Director's Report Highlights:

- Overall adult circulation is flat for 2021 vs. 2019 with electronic checkouts continuing to grow as a percentage of total adult circulation. July circulation/checkouts in 2021 was essentially flat to July 2019 (no pandemic), visits however were 4,333 for July 2021 compared to 6,900 in July 2019.
- Library Hours There was discussion about better understanding the number of evening visits to the library. While time of visits is not known, checkouts can be analyzed by time of day. The current plan is to resume Sunday operation after Labor Day.