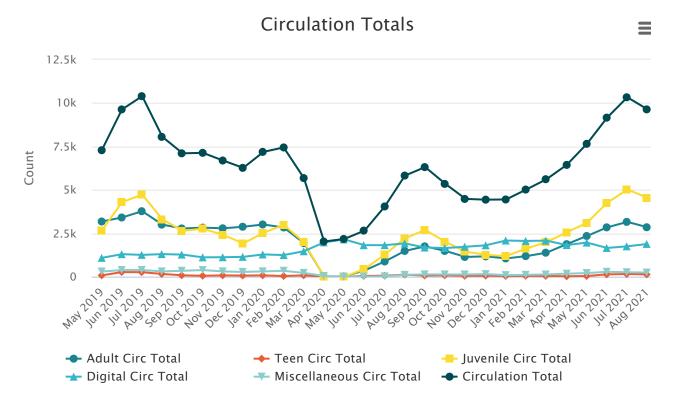

### **10.** Director's Report Highlights:

- Overall adult circulation is flat for 2021 vs. 2019 with electronic checkouts continuing to grow as a percentage of total adult circulation. July circulation/checkouts in 2021 was essentially flat to July 2019 (no pandemic), visits however were 4,333 for July 2021 compared to 6,900 in July 2019.
- Library Hours There was discussion about better understanding the number of evening visits to the library. While time of visits is not known, checkouts can be analyzed by time of day. The current plan is to resume Sunday operation after Labor Day.