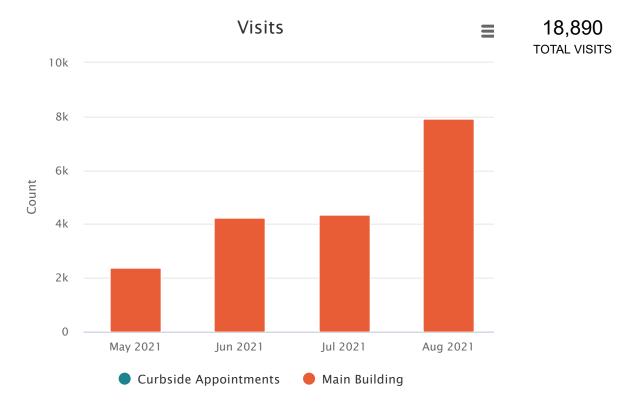

### **10.** Director's Report Highlights:

- Overall adult circulation is flat for 2021 vs. 2019 with electronic checkouts continuing to grow as a percentage of total adult circulation. July circulation/checkouts in 2021 was essentially flat to July 2019 (no pandemic), visits however were 4,333 for July 2021 compared to 6,900 in July 2019.
- Library Hours There was discussion about better understanding the number of evening visits to the library. While time of visits is not known, checkouts can be analyzed by time of day. The current plan is to resume Sunday operation after Labor Day.