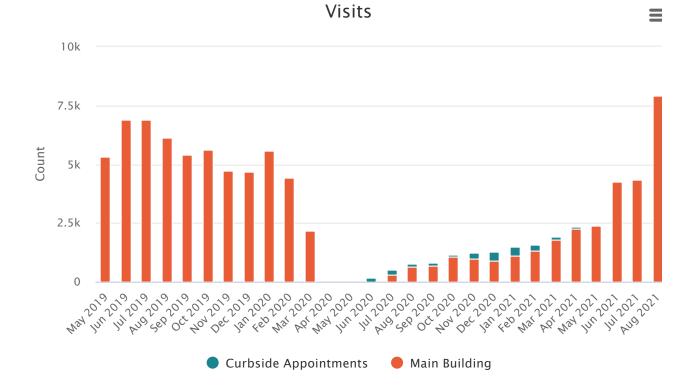

### **10.** Director's Report Highlights:

- Overall adult circulation is flat for 2021 vs. 2019 with electronic checkouts continuing to grow as a percentage of total adult circulation. July circulation/checkouts in 2021 was essentially flat to July 2019 (no pandemic), visits however were 4,333 for July 2021 compared to 6,900 in July 2019.
- Library Hours There was discussion about better understanding the number of evening visits to the library. While time of visits is not known, checkouts can be analyzed by time of day. The current plan is to resume Sunday operation after Labor Day.