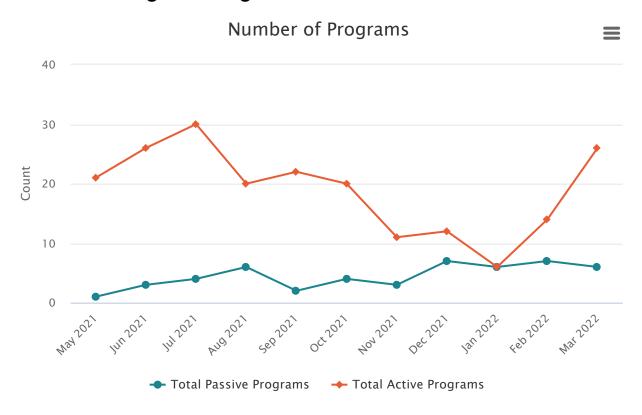

#### **Attachments:**

Statistics for March 2022 CVI Contract for FY22-23

Upcoming Board Meetings: May 17, June 21, and July 19, 2022.