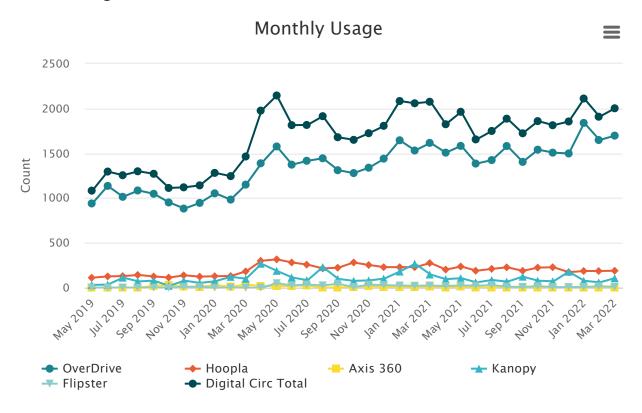

#### **Attachments:**

Statistics for March 2022 CVI Contract for FY22-23

Upcoming Board Meetings: May 17, June 21, and July 19, 2022.