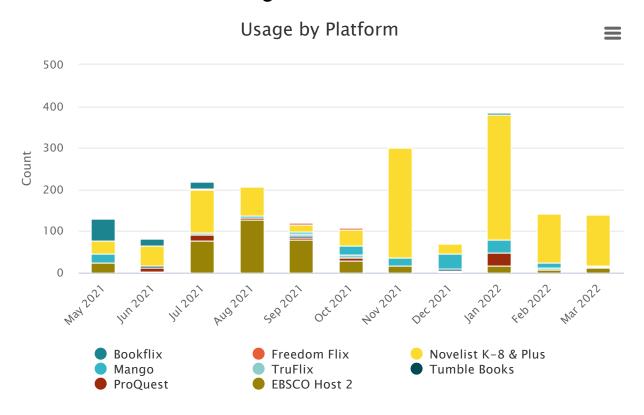

#### **Attachments:**

Statistics for March 2022 CVI Contract for FY22-23

Upcoming Board Meetings: May 17, June 21, and July 19, 2022.