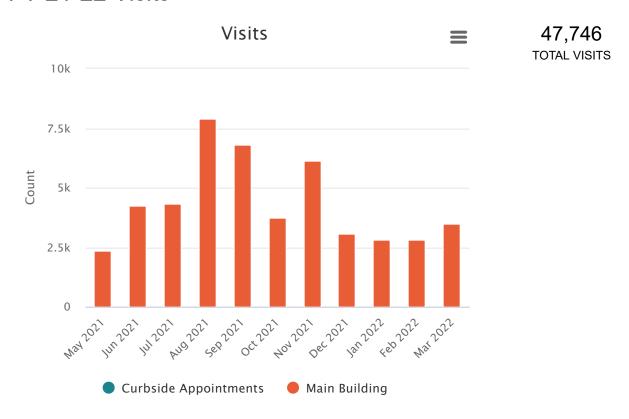

#### **Attachments:**

Statistics for March 2022 CVI Contract for FY22-23

Upcoming Board Meetings: May 17, June 21, and July 19, 2022.