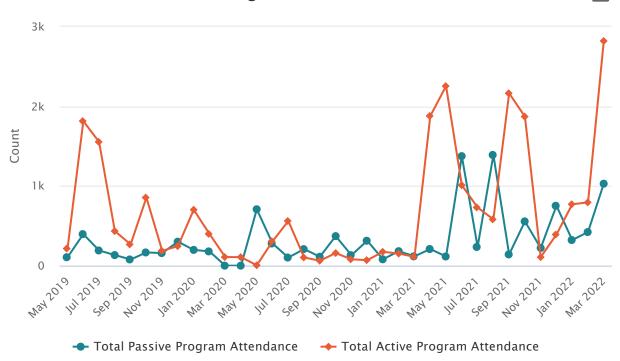

#### **Attachments:**

Statistics for March 2022 CVI Contract for FY22-23

Upcoming Board Meetings: May 17, June 21, and July 19, 2022.