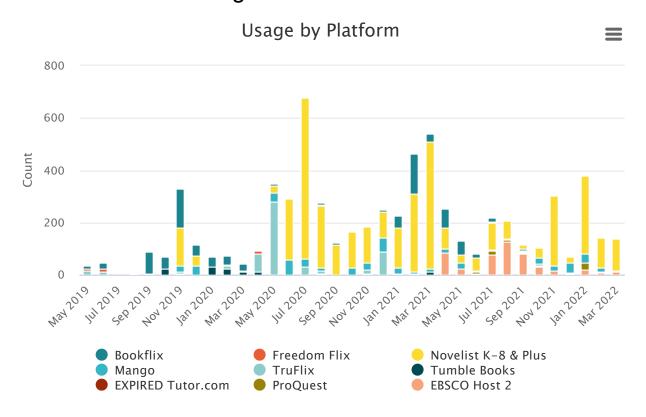

#### **Attachments:**

Statistics for March 2022 CVI Contract for FY22-23

Upcoming Board Meetings: May 17, June 21, and July 19, 2022.