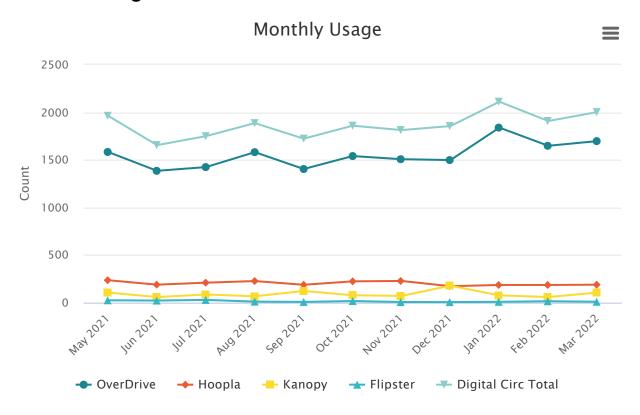

#### **Attachments:**

Statistics for March 2022 CVI Contract for FY22-23

Upcoming Board Meetings: May 17, June 21, and July 19, 2022.