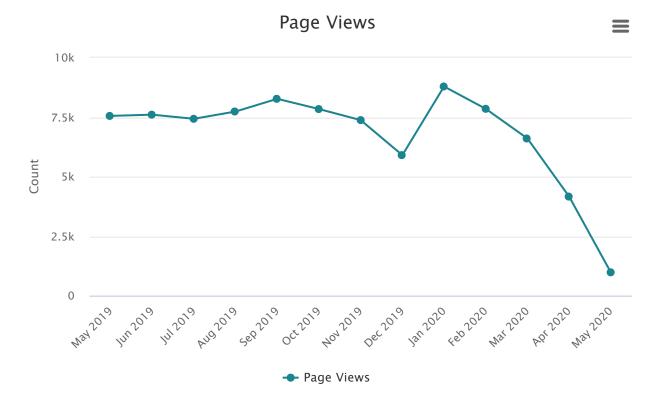

#### **Attachments:**

Statistics for March 2022 CVI Contract for FY22-23

Upcoming Board Meetings: May 17, June 21, and July 19, 2022.