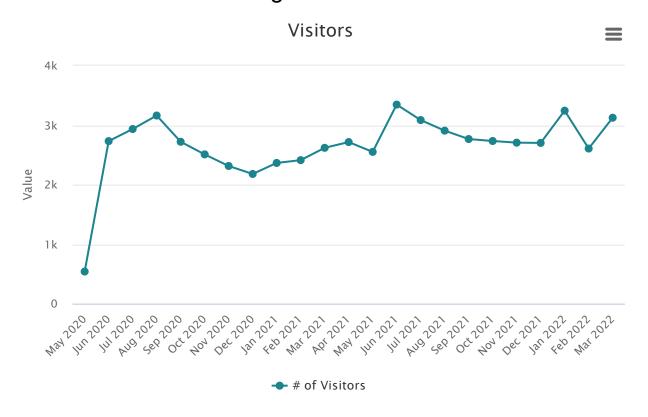

#### **Attachments:**

Statistics for March 2022 CVI Contract for FY22-23

Upcoming Board Meetings: May 17, June 21, and July 19, 2022.