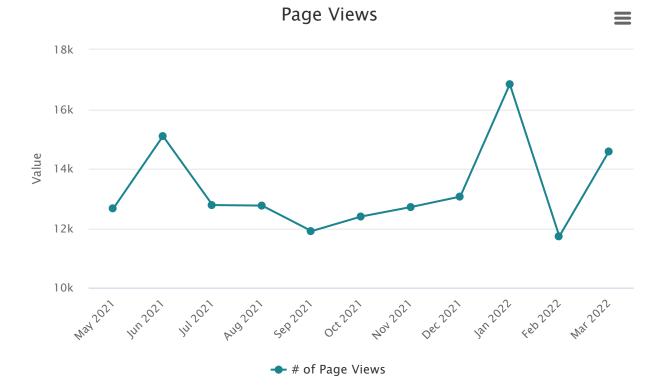

#### **Attachments:**

Statistics for March 2022 CVI Contract for FY22-23

Upcoming Board Meetings: May 17, June 21, and July 19, 2022.