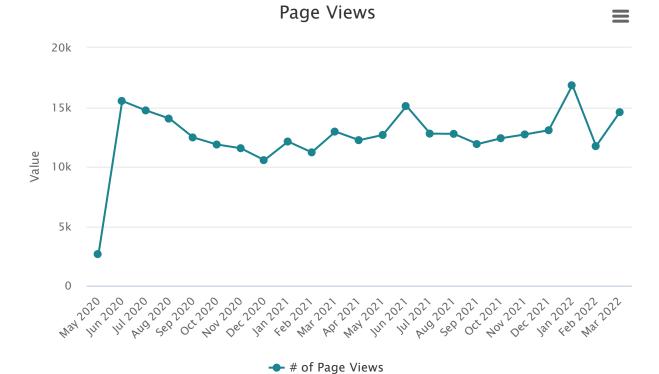

#### **Attachments:**

Statistics for March 2022 CVI Contract for FY22-23

Upcoming Board Meetings: May 17, June 21, and July 19, 2022.