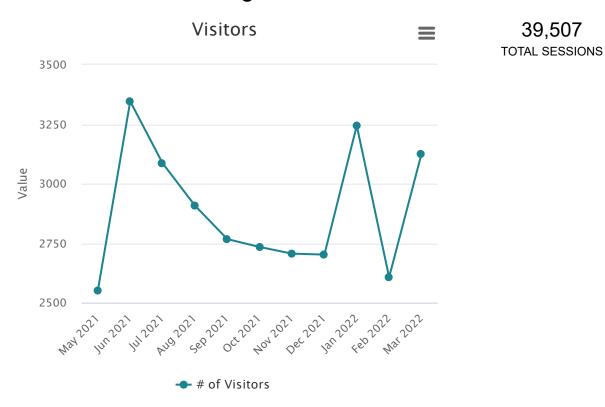

#### **Attachments:**

Statistics for March 2022 CVI Contract for FY22-23

Upcoming Board Meetings: May 17, June 21, and July 19, 2022.