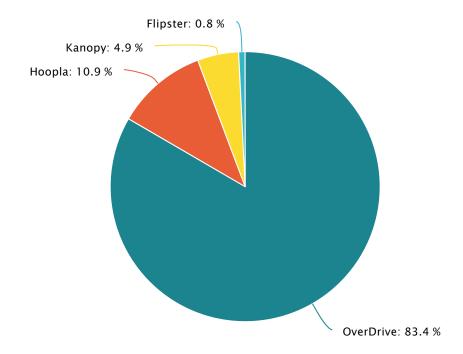

#### **Attachments:**

Statistics for March 2022 CVI Contract for FY22-23

Upcoming Board Meetings: May 17, June 21, and July 19, 2022.