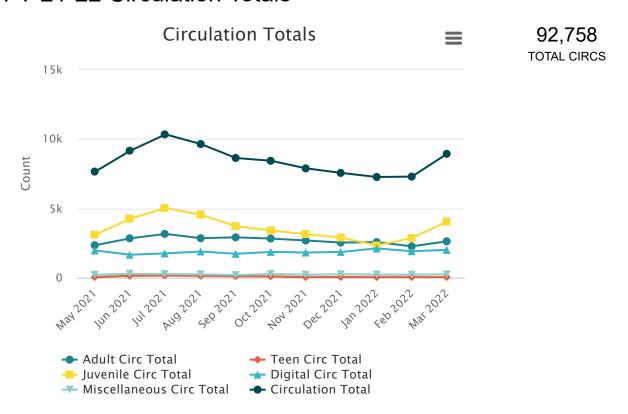

#### **Attachments:**

Statistics for March 2022 CVI Contract for FY22-23

Upcoming Board Meetings: May 17, June 21, and July 19, 2022.