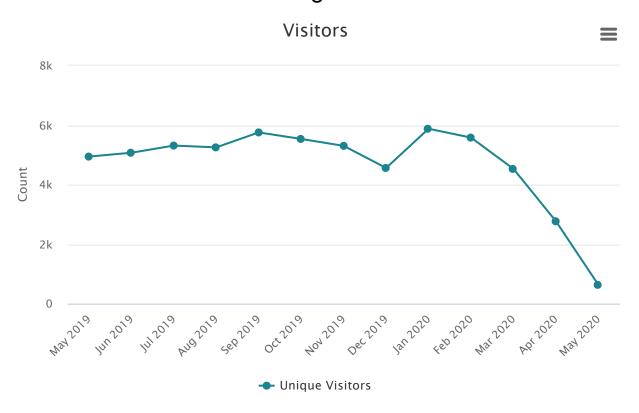

#### **Attachments:**

Statistics for March 2022 CVI Contract for FY22-23

Upcoming Board Meetings: May 17, June 21, and July 19, 2022.