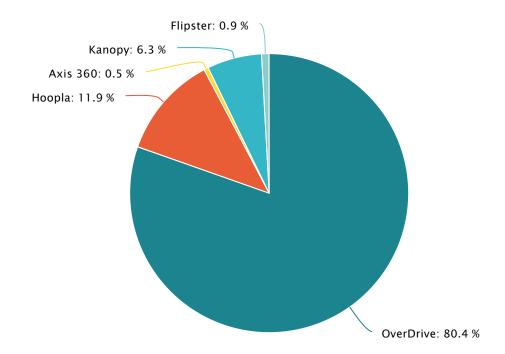

#### **Attachments:**

Statistics for March 2022 CVI Contract for FY22-23

Upcoming Board Meetings: May 17, June 21, and July 19, 2022.