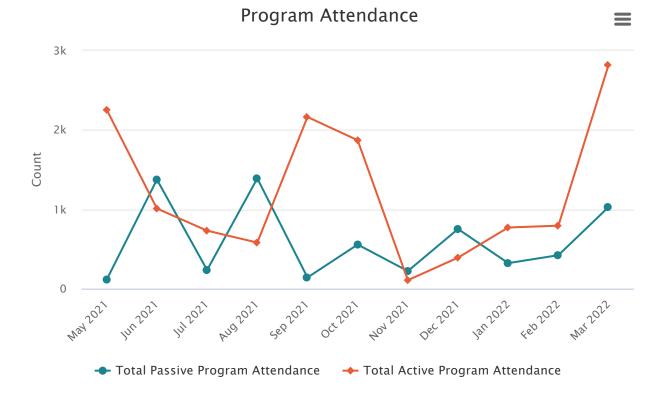

#### **Attachments:**

Statistics for March 2022 CVI Contract for FY22-23

Upcoming Board Meetings: May 17, June 21, and July 19, 2022.