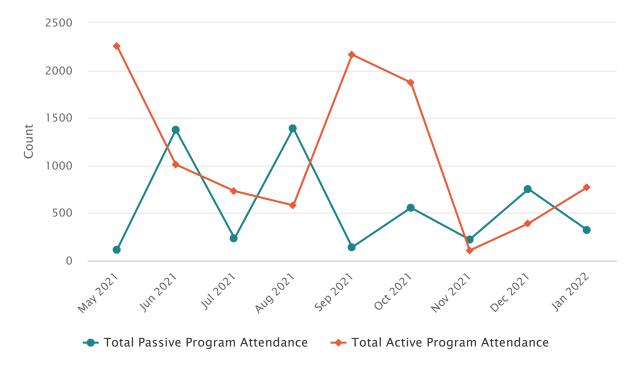

-22 Visits



41,415

TOTAL VISITS

Visits

### Category Curbside Appointments Main Building

| <b>May 2021</b> 16 | 2370 |
|--------------------|------|
| <b>Jun 2021</b> 0  | 4252 |
| Jul 2021 5         | 4333 |
| Aug 20215          | 7909 |
| Sep 2021 0         | 6792 |
| <b>Oct 2021</b> 2  | 3726 |
| <b>Nov 2021</b> 0  | 6141 |
| Dec 2021 2         | 3052 |
| <b>Jan 2022</b> 0  | 2810 |

# FY 21-22 Programming



Number of Programs

### Category Total Passive ProgramsTotal Active Programs

| <b>May 2021</b> 1 | 21 |
|-------------------|----|
| <b>Jun 2021</b> 3 | 26 |
| Jul 2021 4        | 30 |
| Aug 20216         | 20 |
| Sep 2021 2        | 22 |
| <b>Oct 2021</b> 4 | 20 |
| <b>Nov 2021</b> 3 | 11 |
| Dec 2021 7        | 12 |
| <b>Jan 2022</b> 6 | 6  |
|                   |    |

Ξ



### Program Attendance

#### Category Total Passive Program Attendance Total Active Program Attendance

| <b>May 2021</b> 115  | 2254 |
|----------------------|------|
| <b>Jun 2021</b> 1375 | 1010 |
| Jul 2021 235         | 731  |
| Aug 2021 1390        | 581  |
| Sep 2021 141         | 2164 |
| Oct 2021 556         | 1871 |
| Nov 2021 222         | 107  |
| Dec 2021 752         | 391  |
| Jan 2022 322         | 771  |

# FY 21-22 Digital Collections



Monthly Usage

#### Category OverDriveHooplaKanopyFlipsterDigital Circ Total

| May 2021 1583        | 236 | 106 | 25 | 1963 |
|----------------------|-----|-----|----|------|
| <b>Jun 2021</b> 1385 | 189 | 59  | 22 | 1655 |
| Jul 2021 1424        | 210 | 86  | 29 | 1749 |
| Aug 2021 1581        | 227 | 67  | 11 | 1886 |
| Sep 2021 1404