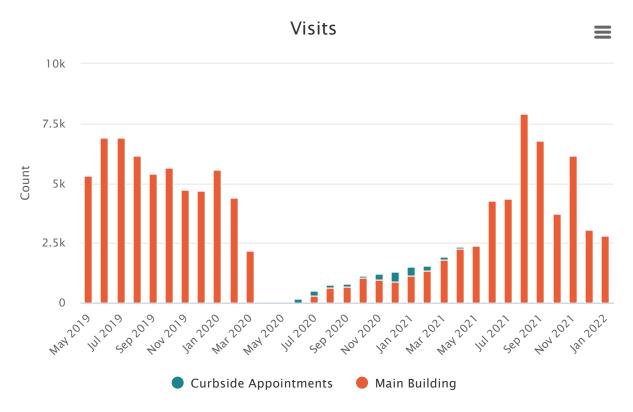

| 8630                 |
| Oct 202 <sup>-</sup> | <b>1</b> 2819                    | 91                 | 3400                   | 1859                  | 260                         | 8429                 |
| Nov<br>2021          | 2680                             | 35                 | 3141                   | 1813                  | 211                         | 7880                 |
| Dec 202              | <b>1</b> 2530                    | 48                 | 2882                   | 1855                  | 238                         | 7553                 |
| Jan 202              | <b>2</b> 2564                    | 38                 | 2324                   | 2111                  | 224                         | 7261                 |

## 3 Year Visits



Visits

### Category Curbside AppointmentsMain Building

| <b>May 2019</b> 0   | 5308 |
|---------------------|------|
| <b>Jun 2019</b> 0   | 6907 |
| <b>Jul 2019</b> 0   | 6900 |
| Aug 20190           | 6140 |
| Sep 2019 0          | 5415 |
| <b>Oct 2019</b> 0   | 5630 |
| <b>Nov 2019</b> 0   | 4724 |
| Dec 2019 0          | 4700 |
| <b>Jan 2020</b> 0   | 5558 |
| Feb 2020 0          | 4412 |
| <b>Mar 2020</b> 0   | 2165 |
| Apr 2020 0          | 0    |
| <b>May 2020</b> 0   | 0    |
| <b>Jun 2020</b> 154 | 0    |
| Jul 2020 233        | 287  |
| Aug 2020145         | 622  |
| Sep 2020 132        | 681  |
| Oct 2020 77         | 1061 |
| Nov 2020 256        | 965  |
| <b>Dec 2020</b> 397 | 899  |
|                     |      |

| Category Curbside Appointments Main Building |      |  |