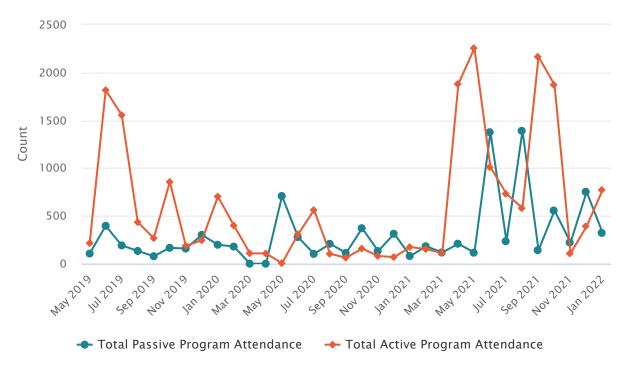

b> 12                                   | 19 |  |  |  |  |
| <b>May 2021</b> 1                                    | 21 |  |  |  |  |
| <b>Jun 2021</b> 3                                    | 26 |  |  |  |  |
| Jul 2021 4                                           | 30 |  |  |  |  |
| Aug 20216                                            | 20 |  |  |  |  |
| Sep 2021 2                                           | 22 |  |  |  |  |
| Oct 2021 4                                           | 20 |  |  |  |  |
| Nov 2021 3                                           | 11 |  |  |  |  |
| Dec 2021 7                                           | 12 |  |  |  |  |
| <b>Jan 2022</b> 6                                    | 6  |  |  |  |  |
|                                                      |    |  |  |  |  |



### Program Attendance

| anceTotal Active Program Attendance |
|-------------------------------------|
| 215                                 |
| 1815                                |
| 1554                                |
| 434                                 |
| 267                                 |
| 855                                 |
| 187                                 |
| 245                                 |
| 702                                 |
| 399                                 |
| 108                                 |
| 107                                 |
| 5                                   |
| 307                                 |
| 561                                 |
| 103                                 |
| 62                                  |
| 158