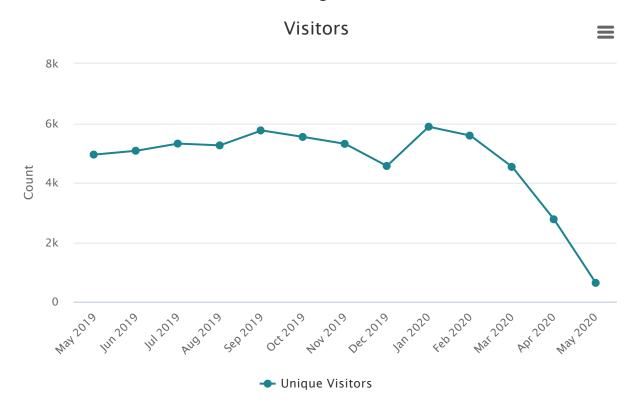

# Attachments:

Statistics for January 2022 Draft Budget for FY 2022-2023

Upcoming Board Meetings: March 15, April 19, and May 17, 2022.