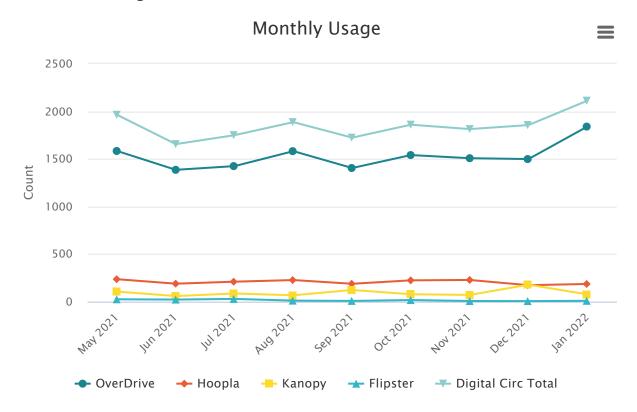

Passive ProgramsTotal Active Programs

| <b>May 2021</b> 1 | 21 |
|-------------------|----|
| <b>Jun 2021</b> 3 | 26 |
| Jul 2021 4        | 30 |
| Aug 20216         | 20 |
| Sep 2021 2        | 22 |
| <b>Oct 2021</b> 4 | 20 |
| <b>Nov 2021</b> 3 | 11 |
| Dec 2021 7        | 12 |
| <b>Jan 2022</b> 6 | 6  |
|                   |    |

Ξ



### Program Attendance

#### Category Total Passive Program Attendance Total Active Program Attendance

| <b>May 2021</b> 115  | 2254 |
|----------------------|------|
| <b>Jun 2021</b> 1375 | 1010 |
| Jul 2021 235         | 731  |
| Aug 2021 1390        | 581  |
| Sep 2021 141         | 2164 |
| Oct 2021 556         | 1871 |
| Nov 2021 222         | 107  |
| Dec 2021 752         | 391  |
| Jan 2022 322         | 771  |

# FY 21-22 Digital Collections



Monthly Usage

#### Category OverDriveHooplaKanopyFlipsterDigital Circ Total

| May 2021 1583        | 236 | 106 | 25 | 1963 |
|----------------------|-----|-----|----|------|
| <b>Jun 2021</b> 1385 | 189 | 59  | 22 | 1655 |
| Jul 2021 1424        | 210 | 86  | 29 | 1749 |
| Aug 2021 1581        | 227 | 67  | 11 | 1886 |
| Sep 2021 1404        | 188 | 123 | 8  | 1723 |
| Oct 2021 1540        | 224 | 78  | 17 | 1859 |
| Nov 2021 1507        | 228 | 71  | 7  | 1813 |
| Dec 2021 1498        | 173 | 178 | 6  | 1855 |
| <b>Jan 2022</b> 1839 | 186 | 77  | 9  | 2111 |

 $\equiv$ 



Distribution by Platform

### Category Series 1

OverDrive13761Hoopla1861Kanopy845Flipster134



32,401

TOTAL SESSIONS

FY 21-22 Website Usage

Visitors

Category # of Visitors May 20212551 Jun 2021 3346 Jul 2021 3