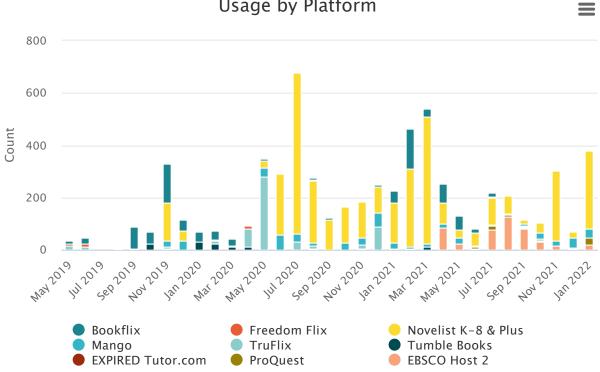

# Attachments:

Statistics for January 2022 Draft Budget for FY 2022-2023

Upcoming Board Meetings: March 15, April 19, and May 17, 2022.