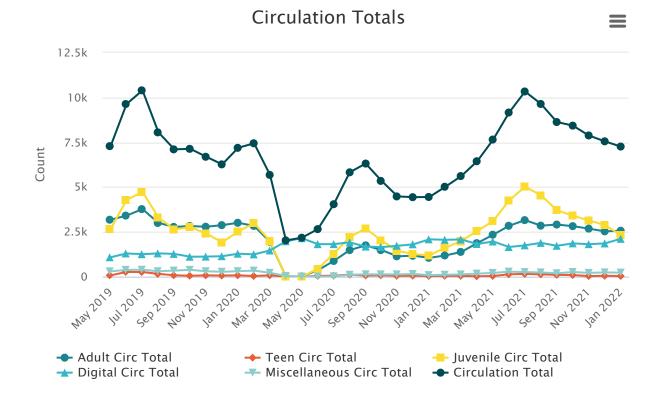

pants at Building and Grounds Committee meetings, and Jillian Chapman has done a great job getting the new public computer space set up.

### End of Mask Mandate

The State of Illinois indoor mask mandate will be ending on February 28, 2022. We will be following the legal change and will be posting masks as recommended rather than required after that date. Staff requirements are still under discussion.

### Memorial Bricks

The Lake Bluff History Museum and the Friends of the Lake Bluff Library have agreed that the Friends will be taking sole responsibility for the memorial brick program. The bricks have been added to the patio area in front of the building over the past 20 years, and there are 60-70 spots remaining.

Respectfully submitted,

Eric Scott Bailey

# 3 Year Comparison Graphs



## **3 Year Circulation Totals**

| Categor     | Adult Circ<br><sup>y</sup> Total | Teen Circ<br>Total | Juvenile Circ<br>Total | Digital Circ<br>Total | Miscellaneous Circ<br>Total | Circulation<br>Total |
|-------------|----------------------------------|--------------------|------------------------|-----------------------|-----------------------------|----------------------|
| May<br>2019 | 3178                             | 74                 | 2654                   | 1083                  | 295                         | 7284                 |
| Jun 201     | <b>9</b> 3408                    | 264                | 4287                   | 1296                  | 379                         | 9634                 |
| Jul 2019    | 3771                             | 257