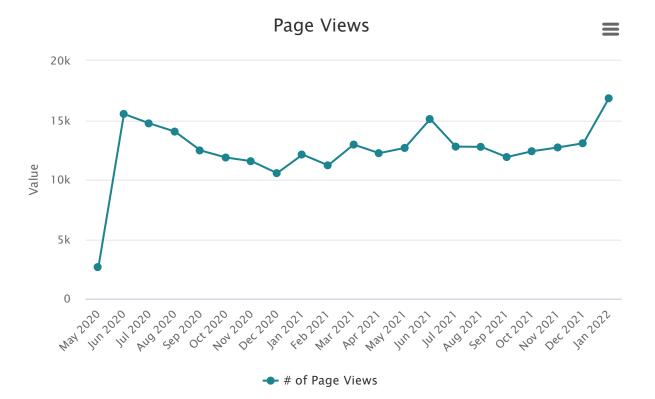

# Attachments:

Statistics for January 2022 Draft Budget for FY 2022-2023

Upcoming Board Meetings: March 15, April 19, and May 17, 2022.