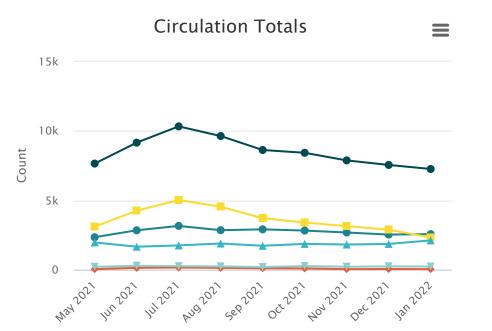

# Attachments:

Statistics for January 2022 Draft Budget for FY 2022-2023

Upcoming Board Meetings: March 15, April 19, and May 17, 2022.