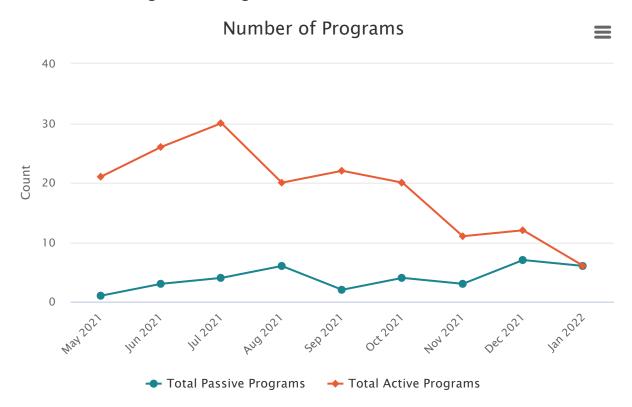

| 2680                             | 35                 | 3141                   | 1813                  | 211                         | 7880                 |
| Dec 202 <sup>-</sup><br>Jan 2022 |                                  | 48<br>38           | 2882<br>2324           | 1855<br>2111          | 238<br>224                  | 7553<br>7261         |

## FY 21-22 Visits



41,415

TOTAL VISITS

Visits

### Category Curbside Appointments Main Building

| <b>May 2021</b> 16 | 2370 |
|--------------------|------|
| <b>Jun 2021</b> 0  | 4252 |
| Jul 2021 5         | 4333 |
| Aug 20215          | 7909 |
| Sep 2021 0         | 6792 |
| <b>Oct 2021</b> 2  | 3726 |
| <b>Nov 2021</b> 0  | 6141 |
| Dec 2021 2         | 3052 |
| <b>Jan 2022</b> 0  | 2810 |

# FY 21-22 Programming



Number of Programs

### Category Total Passive ProgramsTotal Active Programs

| <b>May 2021</b> 1 | 21 |
|-------------------|----|
| <b>Jun 2021</b> 3 | 26 |
| Jul 2021 4        | 30 |
| Aug 20216         | 20 |
| Sep 2021 2        | 22 |
| <b>Oct 2021</b> 4 | 20 |
| <b>Nov 2021</b> 3 | 11 |
| Dec 2021 7        | 12 |
| <b>Jan 2022</b> 6 | 6  |
|                   |    |

Ξ



### Program Attendance

#### Category Total Passive Program Attendance Total Active Program Attendance

| <b>May 2021</b> 115  | 2254 |
|----------------------|------|
| <b>Jun 2021</b> 1375 | 1010 |
| Jul 2021 235         | 731  |
| Aug 2021 1390        | 581  |
| Sep 2021 141         | 2164 |
| Oct 2021 556         | 1871 |
| Nov 2021 222         | 107  |
| Dec 2021 752         | 391  |
| Jan 2022 322         |