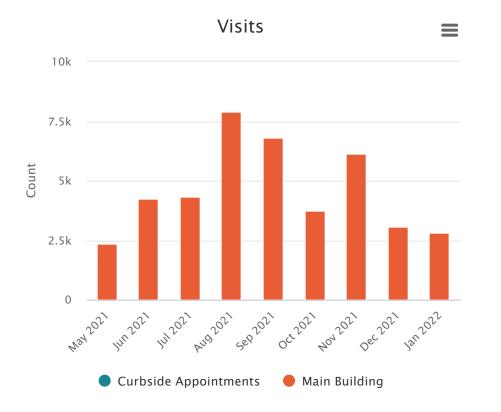

Sep 202 <sup>-</sup>             | 12908                            | 101                | 3710                   | 1723                  | 188                         | 8630                 |
| Oct 2021                         | 2819                             | 91                 | 3400                   | 1859                  | 260                         | 8429                 |
| Nov<br>2021                      | 2680                             | 35                 | 3141                   | 1813                  | 211                         | 7880                 |
| Dec 202 <sup>-</sup><br>Jan 2022 |                                  | 48<br>38           | 2882<br>2324           | 1855<br>2111          | 238<br>224                  | 7553<br>7261         |

## FY 21-22 Visits



41,415

TOTAL VISITS

Visits

### Category Curbside Appointments Main Building

| <b>May 2021</b> 16 | 2370 |
|--------------------|------|
| <b>Jun 2021</b> 0  | 4252 |
| Jul 2021 5         | 4333 |
| Aug 20215          | 7909 |
| Sep 2021 0         | 6792 |
| <b>Oct 2021</b> 2  | 3726 |
| <b>Nov 2021</b> 0  | 6141 |
| Dec 2021 2         | 3052 |
| <b>Jan 2022</b> 0  | 2810 |

# FY 21-22 Programming



Number of Programs

### Category Total Passive ProgramsTotal Active Programs

| <b>May 2021</b> 1 | 21 |
|-------------------|----|
| <b>Jun 2021</b> 3 | 26 |
| Jul 2021 4        | 30 |
| Aug 20216         | 20 |
| Sep 2021 2        | 22 |
| <b>Oct 2021</b> 4 | 20 |
| <b>Nov 2021</b> 3 | 11 |
| Dec 2021 7        | 12 |
| <b>Jan 2022</b> 6 | 6  |
|                   |    |

Ξ



### Progra