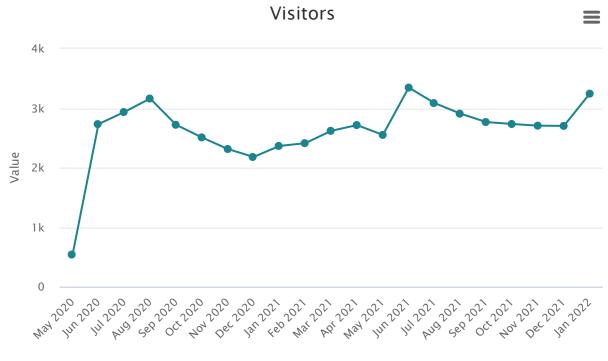

# Attachments:

Statistics for January 2022 Draft Budget for FY 2022-2023

Upcoming Board Meetings: March 15, April 19, and May 17, 2022.