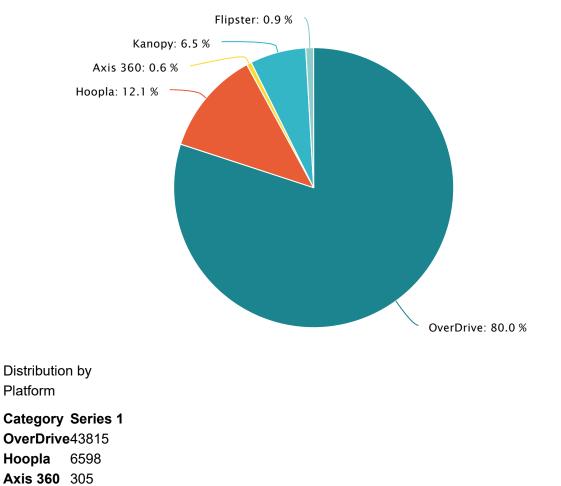

# Attachments:

Statistics for January 2022 Draft Budget for FY 2022-2023

Upcoming Board Meetings: March 15, April 19, and May 17, 2022.