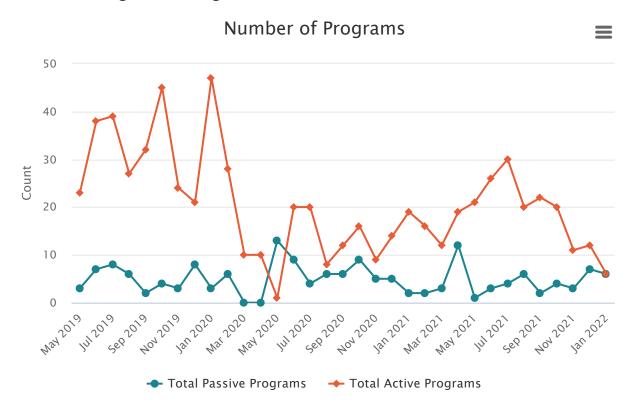

r 2021 133                                 | 1795 |  |  |  |  |  |
| Apr 2021 73                                  | 2259 |  |  |  |  |  |
| <b>May 2021</b> 16                           | 2370 |  |  |  |  |  |
| Jun 2021 0                                   | 4252 |  |  |  |  |  |
| Jul 2021 5                                   | 4333 |  |  |  |  |  |
| Aug 20215                                    | 7909 |  |  |  |  |  |
| Sep 2021 0                                   | 6792 |  |  |  |  |  |
| Oct 2021 2                                   | 3726 |  |  |  |  |  |
| Nov 2021 0                                   | 6141 |  |  |  |  |  |
| Dec 2021 2                                   | 3052 |  |  |  |  |  |
| <b>Jan 2022</b> 0                            | 2810 |  |  |  |  |  |

# 3 Year Programming



Number of Programs

### Category Total Passive ProgramsTotal Active Programs

| 0,                 | •  |
|--------------------|----|
| <b>May 2019</b> 3  | 23 |
| Jun 2019 7         | 38 |
| Jul 2019 8         | 39 |
| Aug 20196          | 27 |
| Sep 20192          | 32 |
| Oct 2019 4         | 45 |
| Nov 20193          | 24 |
| Dec 20198          | 21 |
| <b>Jan 2020</b> 3  | 47 |
| Feb 2020 6         | 28 |
| Mar 2020 0         | 10 |
| Apr 2020 0         | 10 |
| <b>May 2020</b> 13 | 1  |
| <b>Jun 2020</b> 9  | 20 |
| Jul 2020 4         | 20 |
| Aug 20206          | 8  |
| Sep 2020 6         | 12 |
| Oct 2020 9         | 16 |
| Nov 20205          | 9  |
| <b>Dec 2020</b> 5  | 14 |
|                    |    |

| Category Total Passive ProgramsTotal Active Programs |    |  |  |  |  |
|