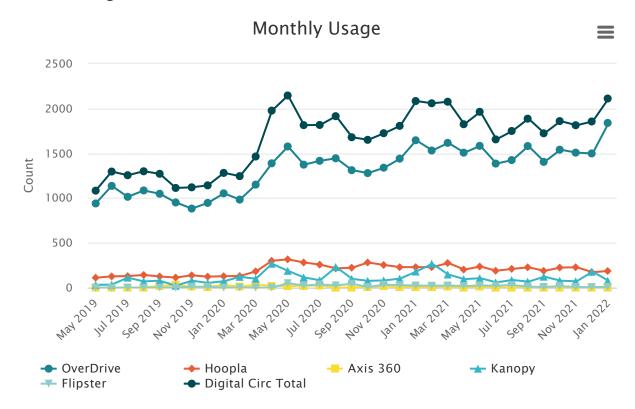

# Attachments:

Statistics for January 2022 Draft Budget for FY 2022-2023

Upcoming Board Meetings: March 15, April 19, and May 17, 2022.