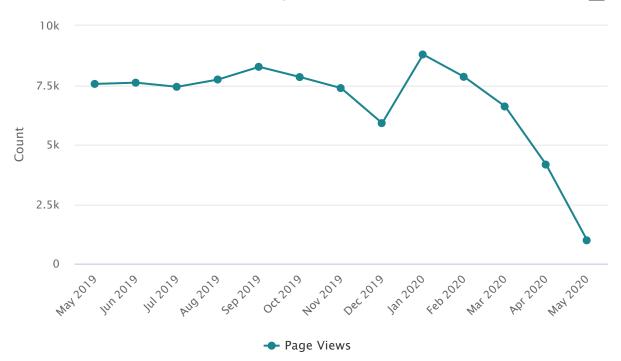

# Attachments:

Statistics for January 2022 Draft Budget for FY 2022-2023

Upcoming Board Meetings: March 15, April 19, and May 17, 2022.