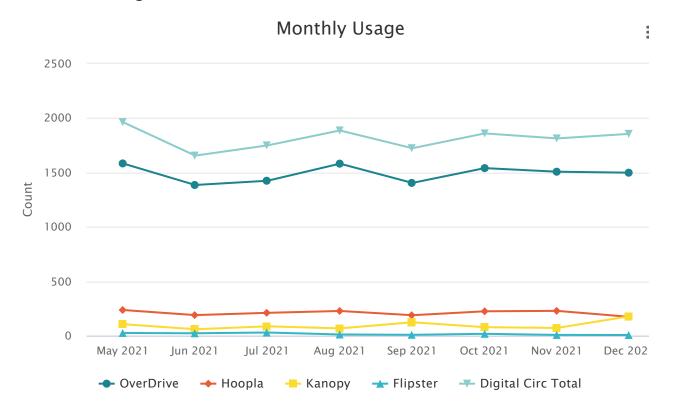

ming



#### Number of Programs

#### **Category Total Passive Programs Total Active Programs**

| May 20211         | 21 |
|-------------------|----|
| <b>Jun 2021</b> 3 | 26 |
| Jul 2021 4        | 30 |
| <b>Aug 2021</b> 6 | 20 |
| <b>Sep 2021</b> 2 | 22 |
| Oct 2021 4        | 20 |
| <b>Nov 2021</b> 3 | 11 |
| Dec 2021 7        | 12 |

### Program Attendance





#### Program Attendance

#### **Category Total Passive Program Attendance Total Active Program Attendance**

| <b>May 2021</b> 115  | 2254 |
|----------------------|------|
| <b>Jun 2021</b> 1375 | 1010 |
| Jul 2021 235         | 731  |
| <b>Aug 2021</b> 1390 | 581  |
| Sep 2021 141         | 2164 |
| Oct 2021 556         | 1871 |
| Nov 2021 222         | 107  |
| <b>Dec 2021</b> 752  | 391  |

## FY 21-22 Digital Collections



#### Monthly Usage

#### Category OverDriveHooplaKanopyFlipsterDigital Circ Total

| <b>May 2021</b> 1583 | 236 | 106 | 25 | 1963 |
|----------------------|-----|-----|----|------|
| <b>Jun 2021</b> 1385 | 189 | 59  | 22 | 1655 |
| Jul <b>2021</b> 1424 | 210 | 86  | 29 | 1749 |
| Aug 2021 1581        | 227 | 67  | 11 | 1886 |
| Sep 2021 1404        | 188 | 123 | 8  | 1723 |
| Oct 2021 1540        | 224 | 78  | 17 | 1859 |
| Nov 2021 1507        | 228 | 71  | 7  | 1813 |
| Dec 2021 1498        | 173 | 178 | 6  | 1855 |



Distribution by Platform

Category Series 1

OverDrive 11922

Hoopla 1675

Kanopy 768

Flipster 125

## FY 21-22 Website Usage



#### Visitors

#### Category # of Visitors

May 2021 2551

Jun 2021 3346

Jul 2021 3086

Aug 20212908

Sep 2021 2767

Oct 2021 2734

Nov 2021