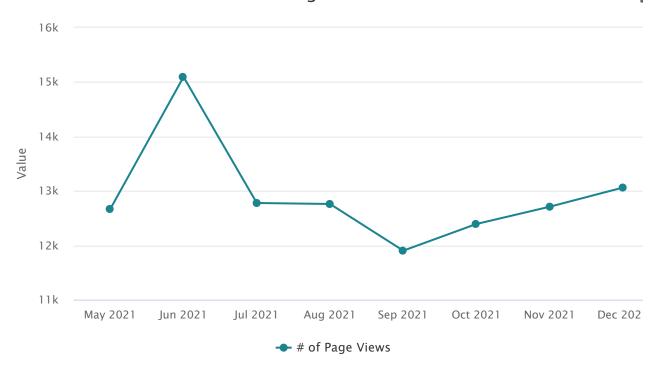

#### Category OverDriveHooplaKanopyFlipsterDigital Circ Total

| <b>May 2021</b> 1583 | 236 | 106 | 25 | 1963 |
|----------------------|-----|-----|----|------|
| <b>Jun 2021</b> 1385 | 189 | 59  | 22 | 1655 |
| Jul <b>2021</b> 1424 | 210 | 86  | 29 | 1749 |
| Aug 2021 1581        | 227 | 67  | 11 | 1886 |
| Sep 2021 1404        | 188 | 123 | 8  | 1723 |
| Oct 2021 1540        | 224 | 78  | 17 | 1859 |
| Nov 2021 1507        | 228 | 71  | 7  | 1813 |
| Dec 2021 1498        | 173 | 178 | 6  | 1855 |



Distribution by Platform

Category Series 1

OverDrive 11922

Hoopla 1675

Kanopy 768

Flipster 125

## FY 21-22 Website Usage



#### Visitors

#### Category # of Visitors

May 2021 2551

Jun 2021 3346

Jul 2021 3086

Aug 20212908

Sep 2021 2767

Oct 2021 2734

Nov 2021 2706

Dec 2021 2702



#### Page Views

#### **Category # of Page Views**

May 2021 12667

**Jun 2021** 15095

Jul 2021 12777

Aug 2021 12759

Sep 2021 11901

Oct 2021 12392

Nov 2021 12709

Dec 2021 13061

## FY 21-22 Database Usage



ProQuest

EBSCO Host 2

Usage by Platform

TruFlix

| CategoryBook             | Freedom<br>flix<br>Flix | Novelist K-8 &<br>Plus | Mang | goTruFl | Tumble<br>ix<br>Books | ProQue | EBSCO<br>est Host 2 |
|--------------------------|-------------------------|------------------------|------|---------|-----------------------|--------|---------------------|
| <b>May</b> 52            | 0                       | 31                     | 22   | 0       | 0                     | 0      | 24                  |
| <b>Jun 2021</b> 16       | 0                       | 49