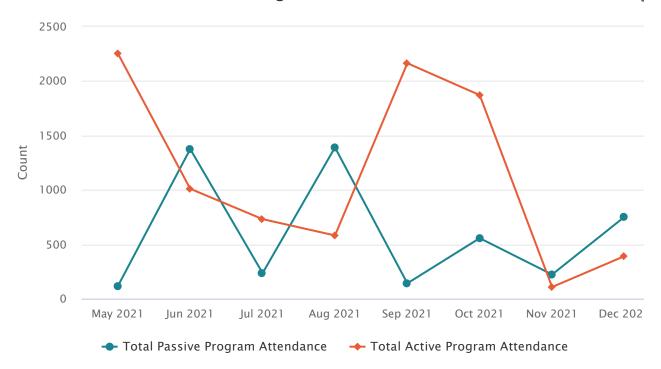

| 7553                 |

## FY 21-22 Visits



#### Visits

#### Category Curbside Appointments Main Building

| <b>May 2021</b> 16 | 2370 |
|--------------------|------|
| <b>Jun 2021</b> 0  | 4252 |
| <b>Jul 2021</b> 5  | 4333 |
| <b>Aug 2021</b> 5  | 7909 |
| <b>Sep 2021</b> 0  | 6792 |
| Oct 2021 2         | 3726 |
| <b>Nov 2021</b> 0  | 6141 |
| <b>Dec 2021</b> 2  | 3052 |
|                    |      |

## FY 21-22 Programming



#### Number of Programs

#### **Category Total Passive Programs Total Active Programs**

| May 20211         | 21 |
|-------------------|----|
| <b>Jun 2021</b> 3 | 26 |
| Jul 2021 4        | 30 |
| <b>Aug 2021</b> 6 | 20 |
| <b>Sep 2021</b> 2 | 22 |
| Oct 2021 4        | 20 |
| <b>Nov 2021</b> 3 | 11 |
| Dec 2021 7        | 12 |

### Program Attendance





#### Program Attendance

#### **Category Total Passive Program Attendance Total Active Program Attendance**

| <b>May 2021</b> 115  | 2254 |
|----------------------|------|
| <b>Jun 2021</b> 1375 | 1010 |
| Jul 2021 235         | 731  |
| <b>Aug 2021</b> 1390 | 581  |
| Sep 2021 141         | 2164 |
| Oct 2021 556         | 1871 |
| Nov 2021 222         | 107  |
| <b>Dec 2021</b> 752  | 391  |

## FY 21-22 Digital Collections



#### Monthly Usage

#### Category OverDriveHooplaKanopyFlipsterDigital Circ Total

| <b>May 2021</b> 1583 | 236 | 106 | 25 | 1963 |
|----------------------|-----|-----|----|------|
| <b>Jun 2021</b> 1385 | 189 | 59  | 22 | 1655 |
| Jul <b>2021</b> 1424 | 210 | 86  | 29 | 1749 |
| Aug 2021 1581        | 227 | 67  | 11 | 1886 |
| Sep 2021 1404        | 188 | 123 |