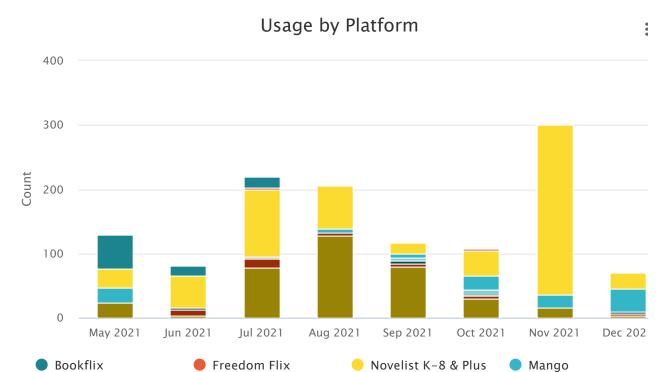

l <b>2021</b> 1424 | 210 | 86  | 29 | 1749 |
| Aug 2021 1581        | 227 | 67  | 11 | 1886 |
| Sep 2021 1404        | 188 | 123 | 8  | 1723 |
| Oct 2021 1540        | 224 | 78  | 17 | 1859 |
| Nov 2021 1507        | 228 | 71  | 7  | 1813 |
| Dec 2021 1498        | 173 | 178 | 6  | 1855 |



Distribution by Platform

Category Series 1

OverDrive 11922

Hoopla 1675

Kanopy 768

Flipster 125

## FY 21-22 Website Usage



#### Visitors

#### Category # of Visitors

May 2021 2551

Jun 2021 3346

Jul 2021 3086

Aug 20212908

Sep 2021 2767

Oct 2021 2734

Nov 2021 2706

Dec 2021 2702



#### Page Views

#### **Category # of Page Views**

May 2021 12667

**Jun 2021** 15095

Jul 2021 12777

Aug 2021 12759

Sep 2021 11901

Oct 2021 12392

Nov 2021 12709

Dec 2021 13061

## FY 21-22 Database Usage



ProQuest

EBSCO Host 2

Usage by Platform

TruFlix

| CategoryBook             | Freedom<br>flix<br>Flix | Novelist K-8 &<br>Plus | Mang | goTruFl | Tumble<br>ix<br>Books | ProQue | EBSCO<br>est Host 2 |
|--------------------------|-------------------------|------------------------|------|---------|-----------------------|--------|---------------------|
| <b>May</b> 52            | 0                       | 31                     | 22   | 0       | 0                     | 0      | 24                  |
| <b>Jun 2021</b> 16       | 0                       | 49                     | 0    | 0       | 3                     | 10     | 3                   |
| <b>Jul 2021</b> 17       | 3                       | 104                    | 0    | 3       | 0                     | 14     | 78