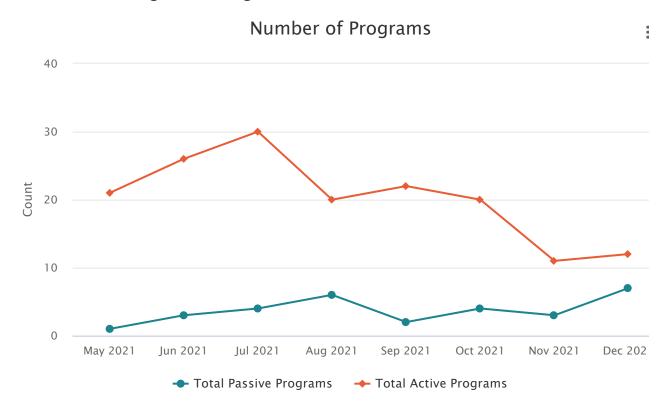

| 260                         | 8429                 |
| Nov<br>2021 | 2680                     | 35                 | 3141                   | 1813                  | 211                         | 7880                 |
| Dec 202     | <b>1</b> 2530            | 48                 | 2882                   | 1855                  | 238                         | 7553                 |

## FY 21-22 Visits



#### Visits

#### Category Curbside Appointments Main Building

| <b>May 2021</b> 16 | 2370 |
|--------------------|------|
| <b>Jun 2021</b> 0  | 4252 |
| <b>Jul 2021</b> 5  | 4333 |
| <b>Aug 2021</b> 5  | 7909 |
| <b>Sep 2021</b> 0  | 6792 |
| Oct 2021 2         | 3726 |
| <b>Nov 2021</b> 0  | 6141 |
| <b>Dec 2021</b> 2  | 3052 |
|                    |      |

## FY 21-22 Programming



#### Number of Programs

#### **Category Total Passive Programs Total Active Programs**

| May 20211         | 21 |
|-------------------|----|
| <b>Jun 2021</b> 3 | 26 |
| Jul 2021 4        | 30 |
| <b>Aug 2021</b> 6 | 20 |
| <b>Sep 2021</b> 2 | 22 |
| Oct 2021 4        | 20 |
| <b>Nov 2021</b> 3 | 11 |
| Dec 2021 7        | 12 |

### Program Attendance





#### Program Attendance

#### **Category Total Passive Program Attendance Total Active Program Attendance**

| <b>May 2021</b> 115  | 2254 |
|----------------------|------|
| <b>Jun 2021</b> 1375 | 1010 |
| Jul 2021 235         | 731  |
| <b>Aug 2021</b> 1390 | 581  |
| Sep 2021 141         | 2164 |
| Oct 2021 556         | 1871 |
| Nov 2021 222         | 107  |
| <b>Dec 2021</b> 752  | 391  |

## FY 21-22 Digital Collections



####