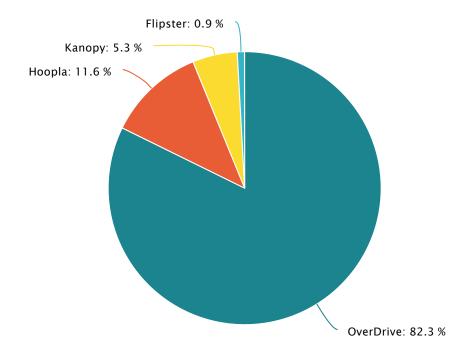

------|------|
| <b>Jun 2021</b> 1375 | 1010 |
| Jul 2021 235         | 731  |
| <b>Aug 2021</b> 1390 | 581  |
| Sep 2021 141         | 2164 |
| Oct 2021 556         | 1871 |
| Nov 2021 222         | 107  |
| <b>Dec 2021</b> 752  | 391  |

## FY 21-22 Digital Collections



#### Monthly Usage

#### Category OverDriveHooplaKanopyFlipsterDigital Circ Total

| <b>May 2021</b> 1583 | 236 | 106 | 25 | 1963 |
|----------------------|-----|-----|----|------|
| <b>Jun 2021</b> 1385 | 189 | 59  | 22 | 1655 |
| Jul <b>2021</b> 1424 | 210 | 86  | 29 | 1749 |
| Aug 2021 1581        | 227 | 67  | 11 | 1886 |
| Sep 2021 1404        | 188 | 123 | 8  | 1723 |
| Oct 2021 1540        | 224 | 78  | 17 | 1859 |
| Nov 2021 1507        | 228 | 71  | 7  | 1813 |
| Dec 2021 1498        | 173 | 178 | 6  | 1855 |



Distribution by Platform

Category Series 1

OverDrive 11922

Hoopla 1675

Kanopy 768

Flipster 125

## FY 21-22 Website Usage



#### Visitors

#### Category # of Visitors

May 2021 2551

Jun 2021 3346

Jul 2021 3086

Aug 20212908

Sep 2021 2767

Oct 2021 2734

Nov 2021 2706

Dec 2021 2702



#### Page Views

#### **Category # of Page Views**

May 2021 12667

**Jun 2021** 15095

Jul 2021 12777

Aug 2021 12759

Sep 2021 11901

Oct 2021 12392

Nov 2021 12709

Dec 2021 13061

## FY 21-22 Database Usage



ProQuest

EBSCO Host 2

Usage by Platform

TruFlix

| CategoryBook             | Freedom<br>flix<br>Flix | Novelist K-8 &<br>Plus | Mang | goTruFl | Tumble<br>ix<br>Books | ProQue | EBSCO<br>est Host 2 |
|--------------------------|-------------------------|------------------------|------