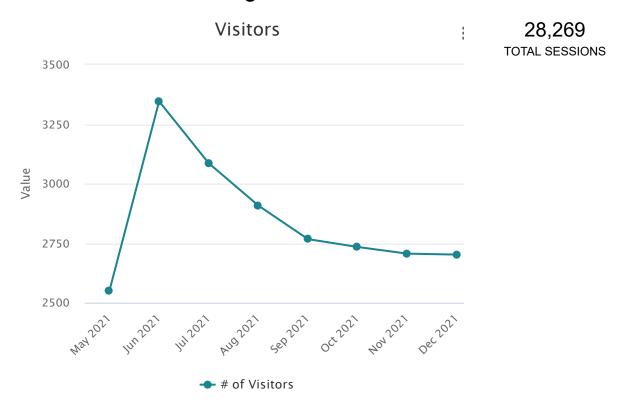

| 2164 |
| Oct 2021 556         | 1871 |
| Nov 2021 222         | 107  |
| <b>Dec 2021</b> 752  | 391  |

## FY 21-22 Digital Collections



#### Monthly Usage

#### Category OverDriveHooplaKanopyFlipsterDigital Circ Total

| <b>May 2021</b> 1583 | 236 | 106 | 25 | 1963 |
|----------------------|-----|-----|----|------|
| <b>Jun 2021</b> 1385 | 189 | 59  | 22 | 1655 |
| Jul <b>2021</b> 1424 | 210 | 86  | 29 | 1749 |
| Aug 2021 1581        | 227 | 67  | 11 | 1886 |
| Sep 2021 1404        | 188 | 123 | 8  | 1723 |
| Oct 2021 1540        | 224 | 78  | 17 | 1859 |
| Nov 2021 1507        | 228 | 71  | 7  | 1813 |
| Dec 2021 1498        | 173 | 178 | 6  | 1855 |



Distribution by Platform

Category Series 1

OverDrive 11922

Hoopla 1675

Kanopy 768

Flipster 125

## FY 21-22 Website Usage



#### Visitors

#### Category # of Visitors

May 2021 2551

Jun 2021 3346

Jul 2021 3086

Aug 20212908

Sep 2021 2767

Oct 2021 2734

Nov 2021 2706

Dec 2021 2702



#### Page Views

#### **Category # of Page Views**

May 2021 12667

**Jun 2021** 15095

Jul 2021 12777

Aug 2021 12759

Sep 2021 11901

Oct 2021 12392

Nov 2021 12709

Dec 2021 13061

## FY 21-22 Database Usage



ProQuest

EBSCO Host 2

Usage by Platform

TruFlix

| CategoryBook             | Freedom<br>flix<br>Flix | Novelist K-8 &<br>Plus | Mang | goTruFl | Tumble<br>ix<br>Books | ProQue | EBSCO<br>est Host 2 |
|--------------------------|-------------------------|------------------------|------|---------|-----------------------|--------|---------------------|
| <b>May</b> 52            | 0                       | 31