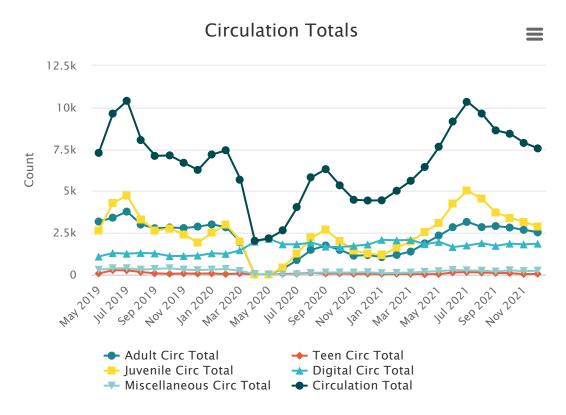

#### 10. Director's Report Highlights:

- Circulation is above 2019 levels for November 2021. For the last four years, the Lake Bluff Brewery has donated
  a portion of the profits from one of its seasonal brews to the library. The donation is typically received around
  the year-end holidays.
- 11. Executive Session: There was none.
- 12. Any and All Other Business which may properly come before the Board: There was none.
- 13. Adjournment: At 8:32, Janie Jerch moved and Jon Heintzelman seconded a motion to adjourn; all voted aye.