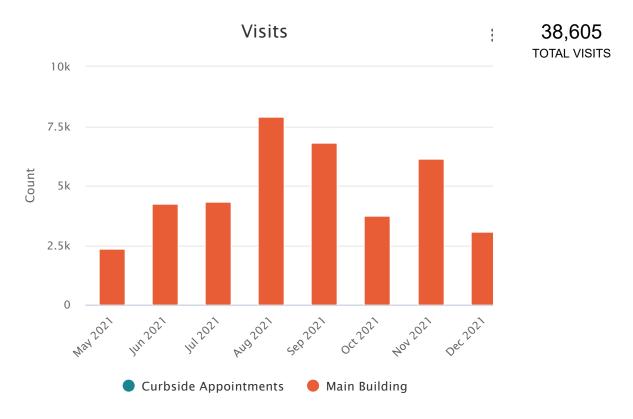

| 4541                   | 1886                  | 236                         | 9638                 |
| Sep 202     | <b>1</b> 2908            | 101                | 3710                   | 1723                  | 188                         | 8630                 |
| Oct 2021    | l 2819                   | 91                 | 3400                   | 1859                  | 260                         | 8429                 |
| Nov<br>2021 | 2680                     | 35                 | 3141                   | 1813                  | 211                         | 7880                 |
| Dec 202     | <b>1</b> 2530            | 48                 | 2882                   | 1855                  | 238                         | 7553                 |

## FY 21-22 Visits



#### Visits

#### Category Curbside Appointments Main Building

| <b>May 2021</b> 16 | 2370 |
|--------------------|------|
| <b>Jun 2021</b> 0  | 4252 |
| <b>Jul 2021</b> 5  | 4333 |
| <b>Aug 2021</b> 5  | 7909 |
| <b>Sep 2021</b> 0  | 6792 |
| Oct 2021 2         | 3726 |
| <b>Nov 2021</b> 0  | 6141 |
| <b>Dec 2021</b> 2  | 3052 |
|                    |      |

## FY 21-22 Programming



#### Number of Programs

#### **Category Total Passive Programs Total Active Programs**

| May 20211         | 21 |
|-------------------|----|
| <b>Jun 2021</b> 3 | 26 |
| Jul 2021 4        | 30 |
| <b>Aug 2021</b> 6 | 20 |
| <b>Sep 2021</b> 2 | 22 |
| Oct 2021 4        | 20 |
| <b>Nov 2021</b> 3 | 11 |
| Dec 2021 7        | 12 |

### Program Attendance





#### Program Attendance

#### **Category Tota