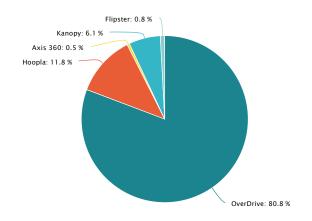

| Jan 2021 1645 | 229 | 5  | 180 | 24 | 2083 |
| Feb 2021 1531 | 229 | 10 | 267 | 21 | 2058 |
| Mar 2021 1616 | 275 | 13 | 147 | 24 | 2075 |
| Apr 2021 1507 | 202 | 2  | 95  | 18 | 1824 |
| May 2021 1583 | 236 | 13 | 106 | 25 | 1963 |
| Jun 2021 1385 | 189 | 0  | 59  | 22 | 1655 |
| Jul 2021 1424 | 210 | 0  | 86  | 29 | 1749 |
| Aug 2021 1581 | 227 | 0  | 67  | 11 | 1886 |
| Sep 2021 1404 | 188 | 0  | 123 | 8  | 1723 |
| Oct 2021 1540 | 224 | 0  | 78  | 17 | 1859 |
| Nov 2021 1507 | 228 | 0  | 71  | 7  | 1813 |
| Dec 2021 1498 | 173 | 0  | 178 | 6  | 1855 |
| Jan 2022 1839 | 186 | 0  | 77  | 9  | 2111 |
| Feb 2022 1648 | 186 | 0  | 59  | 15 | 1908 |
| Mar 2022 1697 | 189 | 0  | 106 | 10 | 2002 |
| Apr 2022 1639 | 188 | 0  | 67  | 6  | 1900 |
| May 20221699  | 206 | 0  | 47  | 11 | 1963 |



Distribution by Platform

 Category
 Series 1

 OverDriv
 50498

 Hoopla
 7367

 Axis 360
 305

 Kanopy
 3821

 Flipster
 529

#### 3 Year New Website Usage



Visitors



Page Views

### 3 Year Previous Website Usage



Visitors

Category Unique Visitors May 20194944 Jun 2019 5073 Jul 2019 5314 Aug 20195254 Sep 2019 5756 Oct 2019 5537 Nov 2019 5305 Dec 2019 4561 Jan 2020 5880 Feb 2020 5582 Mar 2020 4530 Apr 2020 2769 May 2020632



Page Views

Category Page Views May 20197553 Jun 2019 7605 Jul 2019 7431 Aug 20197738 Sep 2019 8271 Oct 2019 7841 Nov 20197377 Dec 2019 5905 Jan 2020 8789 Feb 2020 7851 Mar 2020 6605 Apr 2020 4164 May 2020981

### 3 Year Database Usage



Usage by Platform

| Category Book      | flixFreedor | m FlixNovelist K- | 8 & PlusMan | goTruF | lixTumble | BooksProQu