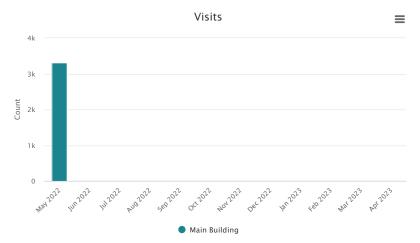

### Fiscal Year 2021-2022 Circulation Statistics:

- FY 21-22 Total Circulation: 4.4% increase vs. FY 18-19 (pre-pandemic), with over 100,000 items circulated
- FY 21-22 Physical Circulation: 7.5% <u>decrease</u> vs. FY '18-19
- FY 21-22 Digital Circulation: 90.3% increase vs. FY '18-19 (yes, 90% increase!!)
- Digital Circulation as % of Total Circulation Trend
  - FY18-19: **12.1%** FY19-20: **18.3%** FY20-21: **39.8%** FY21-22: **22.1%**