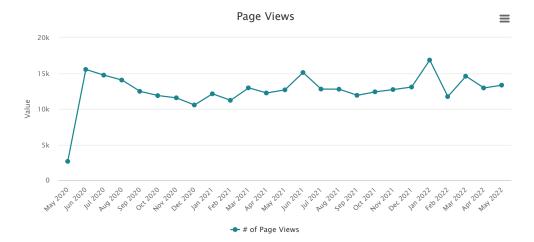

| 18 | 1824 |
| May 2021 1583 | 236 | 13 | 106 | 25 | 1963 |
| Jun 2021 1385 | 189 | 0  | 59  | 22 | 1655 |
| Jul 2021 1424 | 210 | 0  | 86  | 29 | 1749 |
| Aug 2021 1581 | 227 | 0  | 67  | 11 | 1886 |
| Sep 2021 1404 | 188 | 0  | 123 | 8  | 1723 |
| Oct 2021 1540 | 224 | 0  | 78  | 17 | 1859 |
| Nov 2021 1507 | 228 | 0  | 71  | 7  | 1813 |
| Dec 2021 1498 | 173 | 0  | 178 | 6  | 1855 |
| Jan 2022 1839 | 186 | 0  | 77  | 9  | 2111 |
| Feb 2022 1648 | 186 | 0  | 59  | 15 | 1908 |
| Mar 2022 1697 | 189 | 0  | 106 | 10 | 2002 |
| Apr 2022 1639 | 188 | 0  | 67  | 6  | 1900 |
| May 20221699  | 206 | 0  | 47  | 11 | 1963 |



Distribution by Platform

 Category
 Series 1

 OverDriv
 50498

 Hoopla
 7367

 Axis 360
 305

 Kanopy
 3821

 Flipster
 529

#### 3 Year New Website Usage



Visitors



Page Views

### 3 Year Previous Website Usage



Visitors

Category Unique Visitors May 20194944 Jun 2019 5073 Jul 2019 5314 Aug 20195254 Sep 2019 5756 Oct 2019 5537 Nov 2019 5305 Dec 2019 4561 Jan 2020 5880 Feb 2020 5582 Mar 2020 4530 Apr 2020 2769 May 2020632



Page Views

Category Page Views May 20197553 Jun 2019 7605 Jul 2019 7431 Aug 20197738 Sep 2019 8271 Oct 2019 7841 Nov 20197377 Dec 2019 5905 Jan 2020 8789 Feb 2020 7851 Mar 2020 6605 Apr 2020 4164 May 2020981

### 3 Year Database Usage



Usage by Platform

| Category Book      | flixFreedor | m FlixNovelist K- | 8 & PlusMan | goTruF | lixTumble | BooksProQu | iestEBSCO | Host 2Creativ | ebugNewsBan |
|--------------------|-------------|-------------------|-------------|--------|-----------|------------|-----------|------------