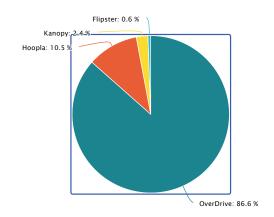

### Fiscal Year 2021-2022 Circulation Statistics:

- FY 21-22 Total Circulation: 4.4% increase vs. FY 18-19 (pre-pandemic), with over 100,000 items circulated
- FY 21-22 Physical Circulation: 7.5% <u>decrease</u> vs. FY '18-19
- FY 21-22 Digital Circulation: 90.3% increase vs. FY '18-19 (yes, 90% increase!!)
- Digital Circulation as % of Total Circulation Trend
  - FY18-19: **12.1%** FY19-20: **18.3%** FY20-21: **39.8%** FY21-22: **22.1%**