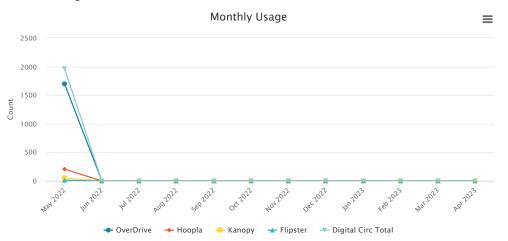

### Fiscal Year 2021-2022 Circulation Statistics:

- FY 21-22 Total Circulation: 4.4% increase vs. FY 18-19 (pre-pandemic), with over 100,000 items circulated
- FY 21-22 Physical Circulation: 7.5% <u>decrease</u> vs. FY '18-19
- FY 21-22 Digital Circulation: 90.3% increase vs. FY '18-19 (yes, 90% increase!!)
- Digital Circulation as % of Total Circulation Trend
  - FY18-19: **12.1%** FY19-20: **18.3%** FY20-21: **39.8%** FY21-22: **22.1%**