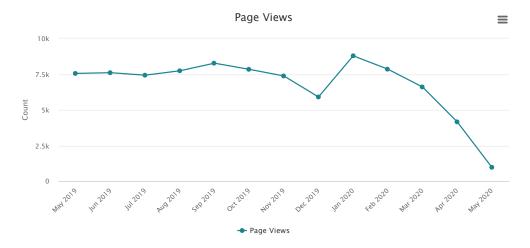

0 | 224 | 0  | 78  | 17 | 1859 |
| Nov 2021 1507 | 228 | 0  | 71  | 7  | 1813 |
| Dec 2021 1498 | 173 | 0  | 178 | 6  | 1855 |
| Jan 2022 1839 | 186 | 0  | 77  | 9  | 2111 |
| Feb 2022 1648 | 186 | 0  | 59  | 15 | 1908 |
| Mar 2022 1697 | 189 | 0  | 106 | 10 | 2002 |
| Apr 2022 1639 | 188 | 0  | 67  | 6  | 1900 |
| May 20221699  | 206 | 0  | 47  | 11 | 1963 |



Distribution by Platform

 Category
 Series 1

 OverDriv
 50498

 Hoopla
 7367

 Axis 360
 305

 Kanopy
 3821

 Flipster
 529

#### 3 Year New Website Usage



Visitors



Page Views

### 3 Year Previous Website Usage



Visitors

Category Unique Visitors May 20194944 Jun 2019 5073 Jul 2019 5314 Aug 20195254 Sep 2019 5756 Oct 2019 5537 Nov 2019 5305 Dec 2019 4561 Jan 2020 5880 Feb 2020 5582 Mar 2020 4530 Apr 2020 2769 May 2020632



Page Views

Category Page Views May 20197553 Jun 2019 7605 Jul 2019 7431 Aug 20197738 Sep 2019 8271 Oct 2019 7841 Nov 20197377 Dec 2019 5905 Jan 2020 8789 Feb 2020 7851 Mar 2020 6605 Apr 2020 4164 May 2020981

### 3 Year Database Usage



Usage by Platform

| Category Book      | flixFreedor | m FlixNovelist K- | 8 & PlusMan | goTruF | lixTumble | BooksProQu | iestEBSCO | Host 2Creativ | ebugNewsBan |
|--------------------|-------------|-------------------|-------------|--------|-----------|------------|-----------|---------------|-------------|
| May 201910         | 8           | 0                 | 0           | 15     | 1         | 0          | 0         | 0             | 0           |
| Jun <b>2019</b> 22 | 10          | 0                 | 0           | 13     | 0         | 0