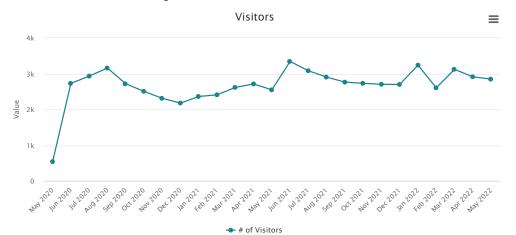

02 | 2  | 95  | 18 | 1824 |
| May 2021 1583 | 236 | 13 | 106 | 25 | 1963 |
| Jun 2021 1385 | 189 | 0  | 59  | 22 | 1655 |
| Jul 2021 1424 | 210 | 0  | 86  | 29 | 1749 |
| Aug 2021 1581 | 227 | 0  | 67  | 11 | 1886 |
| Sep 2021 1404 | 188 | 0  | 123 | 8  | 1723 |
| Oct 2021 1540 | 224 | 0  | 78  | 17 | 1859 |
| Nov 2021 1507 | 228 | 0  | 71  | 7  | 1813 |
| Dec 2021 1498 | 173 | 0  | 178 | 6  | 1855 |
| Jan 2022 1839 | 186 | 0  | 77  | 9  | 2111 |
| Feb 2022 1648 | 186 | 0  | 59  | 15 | 1908 |
| Mar 2022 1697 | 189 | 0  | 106 | 10 | 2002 |
| Apr 2022 1639 | 188 | 0  | 67  | 6  | 1900 |
| May 20221699  | 206 | 0  | 47  | 11 | 1963 |



Distribution by Platform

 Category
 Series 1

 OverDriv
 50498

 Hoopla
 7367

 Axis 360
 305

 Kanopy
 3821

 Flipster
 529

#### 3 Year New Website Usage



Visitors



Page Views

### 3 Year Previous Website Usage



Visitors

Category Unique Visitors May 20194944 Jun 2019 5073 Jul 2019 5314 Aug 20195254 Sep 2019 5756 Oct 2019 5537 Nov 2019 5305 Dec 2019 4561 Jan 2020 5880 Feb 2020 5582 Mar 2020 4530 Apr 2020 2769 May 2020632



Page Views

Category Page Views May 20197553 Jun 2019 7605 Jul 2019 7431 Aug 20197738 Sep 2019 8271 Oct 2019 7841 Nov 20197377 Dec 2019 5905 Jan 2020 8789 Feb 2020 7851 Mar 2020 6605 Apr 2020 4164 May 2020981

### 3 Year Database Usage



Usage by Platform

| Category Book      | flixFreedor | m FlixNovelist K- | 8 & PlusMan | goTruF | lixTumble | BooksProQu | iestEBSCO | Host 2Creativ | ebugNewsBan |
|--------------------|-------------|-------------------|-------------|--------|-----------|------------|-----------|