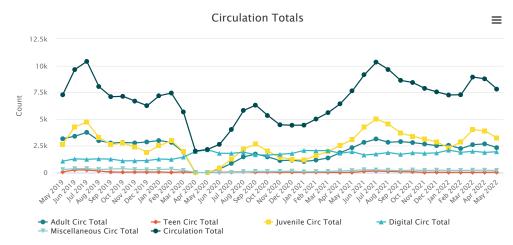

### Fiscal Year 2021-2022 Circulation Statistics:

- FY 21-22 Total Circulation: 4.4% increase vs. FY 18-19 (pre-pandemic), with over 100,000 items circulated
- FY 21-22 Physical Circulation: 7.5% <u>decrease</u> vs. FY '18-19
- FY 21-22 Digital Circulation: 90.3% increase vs. FY '18-19 (yes, 90% increase!!)
- Digital Circulation as % of Total Circulation Trend
  - FY18-19: **12.1%** FY19-20: **18.3%** FY20-21: **39.8%** FY21-22: **22.1%**