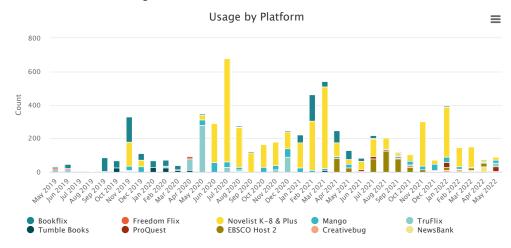

189 | 0  | 106 | 10 | 2002 |
| Apr 2022 1639 | 188 | 0  | 67  | 6  | 1900 |
| May 20221699  | 206 | 0  | 47  | 11 | 1963 |



Distribution by Platform

 Category
 Series 1

 OverDriv
 50498

 Hoopla
 7367

 Axis 360
 305

 Kanopy
 3821

 Flipster
 529

#### 3 Year New Website Usage



Visitors



Page Views

### 3 Year Previous Website Usage



Visitors

Category Unique Visitors May 20194944 Jun 2019 5073 Jul 2019 5314 Aug 20195254 Sep 2019 5756 Oct 2019 5537 Nov 2019 5305 Dec 2019 4561 Jan 2020 5880 Feb 2020 5582 Mar 2020 4530 Apr 2020 2769 May 2020632



Page Views

Category Page Views May 20197553 Jun 2019 7605 Jul 2019 7431 Aug 20197738 Sep 2019 8271 Oct 2019 7841 Nov 20197377 Dec 2019 5905 Jan 2020 8789 Feb 2020 7851 Mar 2020 6605 Apr 2020 4164 May 2020981

### 3 Year Database Usage



Usage by Platform

| Category Book      | flixFreedor | m FlixNovelist K- | 8 & PlusMan | goTruF | lixTumble | BooksProQu | iestEBSCO | Host 2Creativ | ebugNewsBan |
|--------------------|-------------|-------------------|-------------|--------|-----------|------------|-----------|---------------|-------------|
| May 201910         | 8           | 0                 | 0           | 15     | 1         | 0          | 0         | 0             | 0           |
| Jun <b>2019</b> 22 | 10          | 0                 | 0           | 13     | 0         | 0          | 0         | 0             | 0           |
| Jul 2019 0         | 0           | 0                 | 0           | 0      | 0         | 0          | 0         | 0             | 0           |
| Aug 20190          | 0           | 0