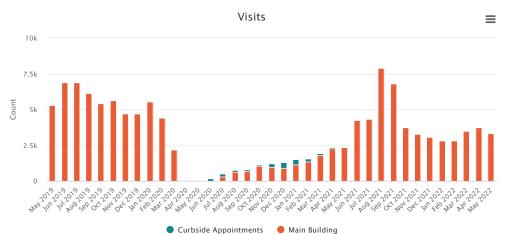

### Fiscal Year 2021-2022 Circulation Statistics:

- FY 21-22 Total Circulation: 4.4% increase vs. FY 18-19 (pre-pandemic), with over 100,000 items circulated
- FY 21-22 Physical Circulation: 7.5% <u>decrease</u> vs. FY '18-19
- FY 21-22 Digital Circulation: 90.3% increase vs. FY '18-19 (yes, 90% increase!!)
- Digital Circulation as % of Total Circulation Trend
  - FY18-19: **12.1%** FY19-20: **18.3%** FY20-21: **39.8%** FY21-22: **22.1%**