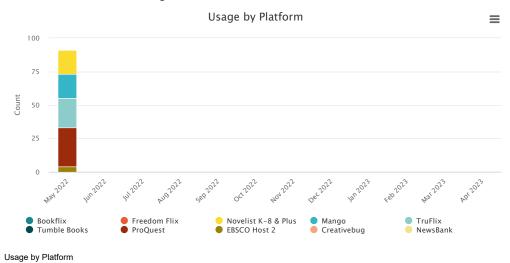

-----|----|----|------|--|
| Jun 2022 0   | 0   | 0  | 0  | 0    |  |
| Jul 2022 0   | 0   | 0  | 0  | 0    |  |
| Aug 20220    | 0   | 0  | 0  | 0    |  |
| Sep 2022 0   | 0   | 0  | 0  | 0    |  |
| Oct 2022 0   | 0   | 0  | 0  | 0    |  |
| Nov 20220    | 0   | 0  | 0  | 0    |  |
| Dec 2022 0   | 0   | 0  | 0  | 0    |  |
| Jan 2023 0   | 0   | 0  | 0  | 0    |  |
| Feb 2023 0   | 0   | 0  | 0  | 0    |  |
| Mar 2023 0   | 0   | 0  | 0  | 0    |  |
| Apr 2023 0   | 0   | 0  | 0  | 0    |  |



Distribution by Platform

CategorySeries 1OverDriv1699Hoopla206Kanopy47Flipster11

### FY 22-23 Website Usage



5,466 TOTAL SESSIONS

#### Visitors

Category# of Visitors May 20222851 Jun 2022 1547



Page Views

Category# of Page Views May 202213326 Jun 2022 7141

#### FY 22-23 Database Usage



#### Category Bookflix Freedom Flix Novelist K-8 & Plus Mango TruFlix Tumble Books ProQuest EBSCO Host 2 Creative bug News Bank

| May 20220  | 0 | 18 | 18 | 22 | 0 | 29 | 4 | 0 | 0 |  |
|------------|---|----|----|----|---|----|---|---|---|--|
| Jun 2022 0 | 0 | 0  | 0  | 0  | 0 | 0  | 0 | 0 | 0 |  |
| Jul 2022 0 | 0 | 0  | 0  | 0  | 0 | 0  | 0 | 0 | 0 |  |
| Aug 20220  | 0 | 0  | 0  | 0  | 0 | 0  | 0 | 0 | 0 |  |
| Sep 2022 0 | 0 | 0  | 0  | 0  | 0 | 0  | 0 | 0 | 0 |  |
| Oct 2022 0 | 0 | 0  | 0  | 0  | 0 | 0  | 0 | 0 | 0 |  |
| Nov 20220  | 0 | 0  | 0  | 0  | 0 | 0  | 0 | 0 | 0 |  |
| Dec 2022 0 | 0 | 0  | 0  | 0  | 0 | 0  | 0 | 0 | 0 |  |
| Jan 2023 0 | 0 | 0  | 0  | 0  | 0 | 0  | 0 | 0 | 0 |  |
| Feb 2023 0 | 0 | 0  | 0  | 0  | 0 | 0  | 0 | 0 | 0 |  |
| Mar 2023 0 | 0 | 0  | 0  | 0