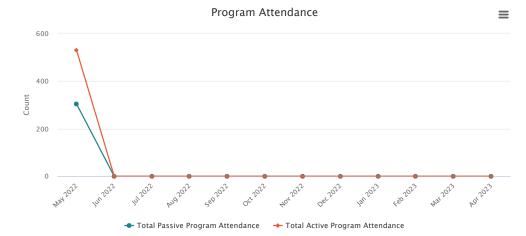

| Jan 2023 0   | 0  | 0    | 0    | 0   | 0    |
| Feb 2023 0   | 0  | 0    | 0    | 0   | 0    |
| Mar 2023 0   | 0  | 0    | 0    | 0   | 0    |
| Apr 2023 0   | 0  | 0    | 0    | 0   | 0    |

### FY 22-23 Visits



Visits

Category Main Building May 20223315 Jun 2022 0 Jul 2022 0 Aug 20220 Sep 2022 0 Oct 2022 0 Nov 2022 0 Dec 2022 0 Jan 2023 0 Feb 2023 0 Mar 2023 0

Apr 2023 0

3,315 TOTAL VISITS

### FY 22-23 Programming



#### Number of Programs

#### Category Total Passive ProgramsTotal Active Programs

| May 20223  | 19 |
|------------|----|
| Jun 2022 0 | 0  |
| Jul 2022 0 | 0  |
| Aug 20220  | 0  |
| Sep 2022 0 | 0  |
| Oct 2022 0 | 0  |
| Nov 20220  | 0  |
| Dec 2022 0 | 0  |
| Jan 2023 0 | 0  |
| Feb 2023 0 | 0  |
| Mar 2023 0 | 0  |
| Apr 2023 0 | 0  |
|            |    |



Program Attendance

#### Category Total Passive Program Attendance Total Active Program Attendance

| 530 |
|-----|
| 0   |
| 0   |
| 0   |
| 0   |
| 0   |
| 0   |
| 0   |
| 0   |
| 0   |
| 0   |
| 0   |
|     |

### FY 22-23 Digital Collections



Monthly Usage

#### Category OverDriveHooplaKanopyFlipsterDigital Circ Total

| May 20221699 | 206 | 47 | 11 | 1963 |  |
|--------------|-----|----|----|------|--|
| Jun 2022 0   | 0   | 0  | 0  | 0    |  |
| Jul 2022 0   | 0   | 0  | 0  | 0    |  |
| Aug 20220    | 0   | 0  | 0  | 0    |  |
| Sep 2022 0   | 0   | 0  | 0  | 0    |  |
| Oct 2022 0   | 0   | 0  | 0  | 0    |  |
| Nov 20220    | 0   | 0  | 0  | 0    |  |
| Dec 2022 0   | 0   | 0  | 0  | 0    |  |
| Jan 2023 0   | 0   | 0  | 0  | 0    |  |
| Feb 2023 0   | 0   | 0  | 0  | 0    |