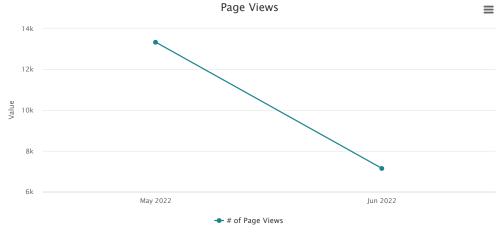

oplaKanopyFlipsterDigital Circ Total

| May 20221699 | 206 | 47 | 11 | 1963 |  |
|--------------|-----|----|----|------|--|
| Jun 2022 0   | 0   | 0  | 0  | 0    |  |
| Jul 2022 0   | 0   | 0  | 0  | 0    |  |
| Aug 20220    | 0   | 0  | 0  | 0    |  |
| Sep 2022 0   | 0   | 0  | 0  | 0    |  |
| Oct 2022 0   | 0   | 0  | 0  | 0    |  |
| Nov 20220    | 0   | 0  | 0  | 0    |  |
| Dec 2022 0   | 0   | 0  | 0  | 0    |  |
| Jan 2023 0   | 0   | 0  | 0  | 0    |  |
| Feb 2023 0   | 0   | 0  | 0  | 0    |  |
| Mar 2023 0   | 0   | 0  | 0  | 0    |  |
| Apr 2023 0   | 0   | 0  | 0  | 0    |  |



Distribution by Platform

CategorySeries 1OverDriv1699Hoopla206Kanopy47Flipster11

### FY 22-23 Website Usage



5,466 TOTAL SESSIONS

#### Visitors

Category# of Visitors May 20222851 Jun 2022 1547



Page Views

Category# of Page Views May 202213326 Jun 2022 7141

#### FY 22-23 Database Usage



#### Category Bookflix Freedom Flix Novelist K-8 & Plus Mango TruFlix Tumble Books ProQuest EBSCO Host 2 Creative bug News Bank

| May 20220  | 0 | 18 | 18 | 22 | 0 | 29 | 4 | 0 | 0 |  |
|------------|---|----|----|----|---|----|---|---|---|--|
| Jun 2022 0 | 0 | 0  | 0  | 0  | 0 | 0  | 0 | 0 | 0 |  |
| Jul 2022 0 | 0 | 0  | 0  | 0  | 0 | 0  | 0 | 0 | 0 |  |
| Aug 20220  | 0 | 0  | 0  | 0  | 0 | 0  | 0 | 0 | 0 |  |
| Sep 2022 0 | 0 | 0  | 0  | 0  | 0 | 0  | 0 | 0 | 0 |  |
| Oct 2022 0 | 0 | 0  | 0  | 0  | 0 | 0  | 0 | 0 | 0 |  |
| Nov 20220  | 0 | 0  | 0  | 0  | 0 | 0  | 0 | 0 | 0 |  |
| Dec 2022 0 | 0 | 0  | 0  | 0  | 0 | 0  | 0 | 0 | 0 |  |
| Jan 2023 0 | 0 | 0  | 0  | 0  | 0 | 0  | 0 | 0 |