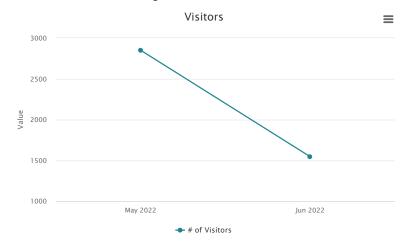

|
|     |

### FY 22-23 Digital Collections



Monthly Usage

#### Category OverDriveHooplaKanopyFlipsterDigital Circ Total

| May 20221699 | 206 | 47 | 11 | 1963 |  |
|--------------|-----|----|----|------|--|
| Jun 2022 0   | 0   | 0  | 0  | 0    |  |
| Jul 2022 0   | 0   | 0  | 0  | 0    |  |
| Aug 20220    | 0   | 0  | 0  | 0    |  |
| Sep 2022 0   | 0   | 0  | 0  | 0    |  |
| Oct 2022 0   | 0   | 0  | 0  | 0    |  |
| Nov 20220    | 0   | 0  | 0  | 0    |  |
| Dec 2022 0   | 0   | 0  | 0  | 0    |  |
| Jan 2023 0   | 0   | 0  | 0  | 0    |  |
| Feb 2023 0   | 0   | 0  | 0  | 0    |  |
| Mar 2023 0   | 0   | 0  | 0  | 0    |  |
| Apr 2023 0   | 0   | 0  | 0  | 0    |  |



Distribution by Platform

CategorySeries 1OverDriv1699Hoopla206Kanopy47Flipster11

### FY 22-23 Website Usage



5,466 TOTAL SESSIONS

#### Visitors

Category# of Visitors May 20222851 Jun 2022 1547



Page Views

Category# of Page Views May 202213326 Jun 2022 7141

#### FY 22-23 Database Usage



#### Category Bookflix Freedom Flix Novelist K-8 & Plus Mango TruFlix Tumble Books ProQuest EBSCO Host 2 Creative bug News Bank

| May 20220  | 0 | 18 | 18 | 22 | 0 | 29 | 4 | 0 | 0 |  |
|------------|---|----|----|----|---|----|---|---|---|--|
| Jun 2022 0 | 0 | 0  | 0  | 0  | 0 | 0  | 0 | 0 | 0 |  |
| Jul 2022 0 | 0 | 0  | 0  | 0  | 0 | 0  | 0 | 0 | 0 |  |
| Aug 20220  | 0 | 0  | 0  | 0  | 0 | 0  | 0 | 0 | 0 |  |
| Sep 2022 0 | 0 | 0  | 0  | 0  | 0 | 0  | 0 | 0 | 0 |  |
| Oct 2022 0 | 0 | 0  | 0  | 0  | 0 | 0  | 0 | 0 | 0 |  |
| Nov 20220  | 0 | 0  | 0  | 0  | 0 | 0  | 0 | 0 | 0 |  |
| Dec 2022 0 | 0 |