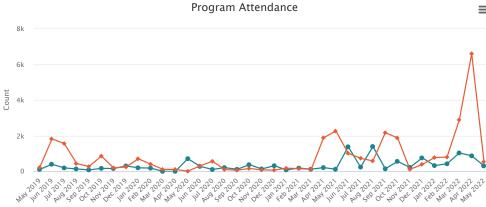

3        | 47 |
| Feb 2020 6        | 28 |
| Mar 2020 0        | 10 |
| Apr 2020 0        | 10 |
| May 202013        | 1  |
| Jun 2020 9        | 20 |
| Jul 2020 4        | 20 |
| Aug 20206         | 8  |
| Sep 2020 6        | 12 |
| Oct 2020 9        | 16 |
| Nov 20205         | 9  |
| Dec 2020 5        | 14 |
| Jan 2021 2        | 19 |
| Feb 2021 2        | 16 |
| Mar 2021 3        | 12 |
| Apr 2021 12       | 19 |
| May 20211         | 21 |
| Jun 2021 3        | 26 |
| Jul 2021 4        | 30 |
| Aug 20216         | 20 |
| Sep 2021 2        | 22 |
| Oct 2021 4        | 20 |
| Nov 20213         | 11 |
| Dec 2021 7        | 12 |
| <b>Jan 2022</b> 6 | 6  |
| Feb 2022 7        | 14 |
| Mar 2022 6        | 31 |
| Apr 2022 5        | 31 |
| May 20223         | 19 |
|                   |    |



← Total Passive Program Attendance → Total Active Program Attendance

#### Program Attendance

#### Category Total Passive Program Attendance Total Active Program Attendance

| May 2019106   | 215  |
|---------------|------|
| Jun 2019 396  | 1815 |
| Jul 2019 191  | 1554 |
| Aug 2019133   | 434  |
| Sep 2019 78   | 267  |
| Oct 2019 166  | 855  |
| Nov 2019158   | 187  |
| Dec 2019 301  | 245  |
| Jan 2020 198  | 702  |
| Feb 2020 179  | 399  |
| Mar 2020 0    | 108  |
| Apr 2020 0    | 107  |
| May 2020708   | 5    |
| Jun 2020 278  | 307  |
| Jul 2020 102  | 561  |
| Aug 2020208   | 103  |
| Sep 2020 112  | 62   |
| Oct 2020 371  | 158  |
| Nov 2020132   | 80   |
| Dec 2020 313  | 69   |
| Jan 2021 80   | 174  |
| Feb 2021 182  | 152  |
| Mar 2021 117  | 111  |
| Apr 2021 209  | 1879