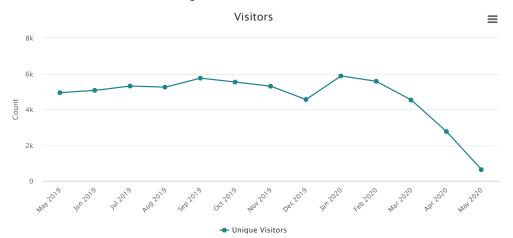

| 25 | 1963 |
| Jun 2021 1385 | 189 | 0  | 59  | 22 | 1655 |
| Jul 2021 1424 | 210 | 0  | 86  | 29 | 1749 |
| Aug 2021 1581 | 227 | 0  | 67  | 11 | 1886 |
| Sep 2021 1404 | 188 | 0  | 123 | 8  | 1723 |
| Oct 2021 1540 | 224 | 0  | 78  | 17 | 1859 |
| Nov 2021 1507 | 228 | 0  | 71  | 7  | 1813 |
| Dec 2021 1498 | 173 | 0  | 178 | 6  | 1855 |
| Jan 2022 1839 | 186 | 0  | 77  | 9  | 2111 |
| Feb 2022 1648 | 186 | 0  | 59  | 15 | 1908 |
| Mar 2022 1697 | 189 | 0  | 106 | 10 | 2002 |
| Apr 2022 1639 | 188 | 0  | 67  | 6  | 1900 |
| May 20221699  | 206 | 0  | 47  | 11 | 1963 |



Distribution by Platform

 Category
 Series 1

 OverDriv
 50498

 Hoopla
 7367

 Axis 360
 305

 Kanopy
 3821

 Flipster
 529

#### 3 Year New Website Usage



Visitors



Page Views

### 3 Year Previous Website Usage



Visitors

Category Unique Visitors May 20194944 Jun 2019 5073 Jul 2019 5314 Aug 20195254 Sep 2019 5756 Oct 2019 5537 Nov 2019 5305 Dec 2019 4561 Jan 2020 5880 Feb 2020 5582 Mar 2020 4530 Apr 2020 2769 May 2020632



Page Views

Category Page Views May 20197553 Jun 2019 7605 Jul 2019 7431 Aug 20197738 Sep 2019 8271 Oct 2019 7841 Nov 20197377 Dec 2019 5905 Jan 2020 8789 Feb 2020 7851 Mar 2020 6605 Apr 2020 4164 May 2020981

### 3 Year Database Usage



Usage by Platform

| Category Book      | flixFreedor | m FlixNovelist K- | 8 & PlusMan | goTruF | lixTumble | BooksProQu | iestEBSCO | Host 2Creativ | ebugNewsBan |
|--------------------|-------------|-------------------|-------------|--------|-----------|------------|-----------|---------------|-------------|
| May 201910         | 8