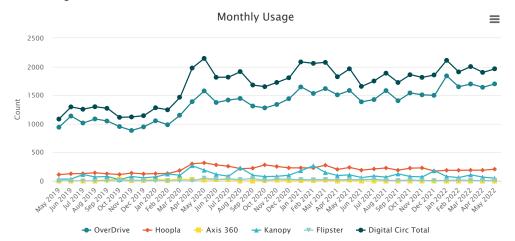

19 301  | 245  |
| Jan 2020 198  | 702  |
| Feb 2020 179  | 399  |
| Mar 2020 0    | 108  |
| Apr 2020 0    | 107  |
| May 2020708   | 5    |
| Jun 2020 278  | 307  |
| Jul 2020 102  | 561  |
| Aug 2020208   | 103  |
| Sep 2020 112  | 62   |
| Oct 2020 371  | 158  |
| Nov 2020132   | 80   |
| Dec 2020 313  | 69   |
| Jan 2021 80   | 174  |
| Feb 2021 182  | 152  |
| Mar 2021 117  | 111  |
| Apr 2021 209  | 1879 |
| May 2021115   | 2254 |
| Jun 2021 1375 | 1010 |
| Jul 2021 235  | 731  |
| Aug 20211390  | 581  |
| Sep 2021 141  | 2164 |
| Oct 2021 556  | 1871 |
| Nov 2021222   | 107  |
| Dec 2021 752  | 391  |
| Jan 2022 322  | 771  |
| Feb 2022 422  | 794  |
| Mar 2022 1029 | 2881 |
| Apr 2022 868  | 6587 |
| May 2022304   | 530  |
|               |      |

### 3 Year Digital Collections



Monthly Usage

#### Category OverDriveHooplaAxis 360KanopyFlipsterDigital Circ Total

| May 2019940   | 111 | 1  | 31  | 0  | 1083 |
|---------------|-----|----|-----|----|------|
| Jun 2019 1136 | 126 | 0  | 34  | 0  | 1296 |
| Jul 2019 1014 | 129 | 0  | 112 | 0  | 1255 |
| Aug 20191085  | 142 | 2  | 70  | 0  | 1299 |
| Sep 2019 1048 | 125 | 20 | 78  | 0  | 1271 |
| Oct 2019 951  | 113 | 28 | 21  | 0  | 1113 |
| Nov 2019883   | 138 | 11 | 78  | 10 | 1120 |
| Dec 2019 946  | 123 | 10 | 53  | 10 | 1142 |
| Jan 2020 1053 | 128 | 28 | 72  | 0  | 1281 |
| Feb 2020 983  | 130 | 11 | 121 | 0  | 1245 |
| Mar 2020 1150 | 182 | 32 | 100 | 0  | 1464 |
| Apr 2020 1388 | 300 | 21 | 267 | 0  | 1976 |
| May 20201576  | 316 | 16 | 188 | 49 | 2145 |
| Jun 2020 1373 | 281 | 21 | 114 | 25 | 1814 |
| Jul 2