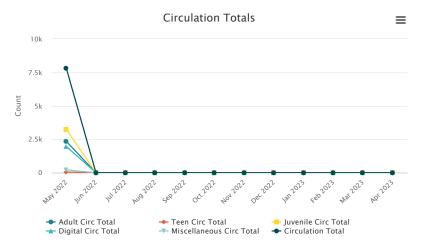

| 33          | 0      | 0         | 29         | 18        | 9             | 0           |
| Feb 2022 0         | 0           | 116               | 14          | 3      | 0         | 0          | 8         | 6             | 0           |
| Mar 2022 0         | 0           | 122               | 2           | 0      | 0         | 2          | 13        | 7             | 4           |
| Apr 2022 0         | 0           | 10                | 7           | 0      | 0         | 6          | 19        | 1             | 33          |
| May 20220          | 0           | 18                | 18          | 22     | 0         | 29         | 4         | 0             | 0           |

Powered by Springshare (https://springshare.com/libinsight/)

# FY 22-23 Graphs

#### FY 22-23 Circulation Totals



7,810

TOTAL CIRCS

**Circulation Totals** 

Category Adult Circ TotalTeen Circ TotalJuvenile Circ TotalDigital Circ TotalMiscellaneous Circ TotalCirculation Total

| May 20222344 | 48 | 3242 | 1963 | 213 | 7810 |
|--------------|----|------|------|-----|------|
| Jun 2022 0   | 0  | 0    | 0    | 0   | 0    |
| Jul 2022 0   | 0  | 0    | 0    | 0   | 0    |
| Aug 20220    | 0  | 0    | 0    | 0   | 0    |
| Sep 2022 0   | 0  | 0    | 0    | 0   | 0    |
| Oct 2022 0   | 0  | 0    | 0    | 0   | 0    |
| Nov 20220    | 0  | 0    | 0    | 0   | 0    |
| Dec 2022 0   | 0  | 0    | 0    | 0   | 0    |
| Jan 2023 0   | 0  | 0    | 0    | 0   | 0    |
| Feb 2023 0   | 0  | 0    | 0    | 0   | 0    |
| Mar 2023 0   | 0  | 0    | 0    | 0   | 0    |
| Apr 2023 0   | 0  | 0    | 0    | 0   | 0