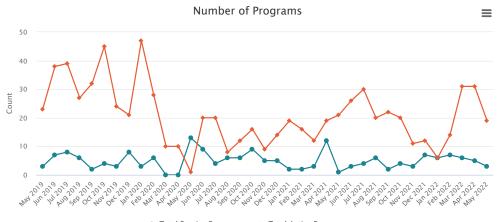

|
| Mar 2021 133              | 1795               |
| Apr 2021 73               | 2259               |
| <b>May 2021</b> 16        | 2370               |
| Jun 2021 0                | 4252               |
| Jul 2021 5                | 4333               |
| Aug 20215                 | 7909               |
| Sep 2021 0                | 6792               |
| Oct 2021 2                | 3726               |
| Nov 20210                 | 3266               |
| Dec 2021 2                | 3052               |
| Jan 2022 0                | 2810               |
| Feb 2022 6                | 2828               |
| Mar 2022 0                | 3497               |
| Apr 2022 0                | 3730               |
| May 20220                 | 3315               |

### 3 Year Programming



- Total Passive Programs - Total Active Programs

Number of Programs

#### Category Total Passive ProgramsTotal Active Programs

| May 20193         | 23 |
|-------------------|----|
| Jun 2019 7        | 38 |
| Jul 2019 8        | 39 |
| Aug 20196         | 27 |
| Sep 2019 2        | 32 |
| Oct 2019 4        | 45 |
| Nov 20193         | 24 |
| Dec 20198         | 21 |
| Jan 2020 3        | 47 |
| Feb 2020 6        | 28 |
| Mar 2020 0        | 10 |
| Apr 2020 0        | 10 |
| May 202013        | 1  |
| Jun 2020 9        | 20 |
| Jul 2020 4        | 20 |
| Aug 20206         | 8  |
| Sep 2020 6        | 12 |
| Oct 2020 9        | 16 |
| Nov 20205         | 9  |
| Dec 2020 5        | 14 |
| Jan 2021 2        | 19 |
| Feb 2021 2        | 16 |
| Mar 2021 3        | 12 |
| Apr 2021 12       |