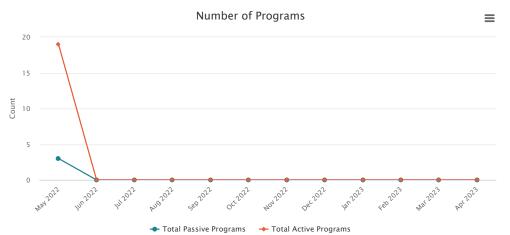

---|------|-----|------|
| Jun 2022 0   | 0  | 0    | 0    | 0   | 0    |
| Jul 2022 0   | 0  | 0    | 0    | 0   | 0    |
| Aug 20220    | 0  | 0    | 0    | 0   | 0    |
| Sep 2022 0   | 0  | 0    | 0    | 0   | 0    |
| Oct 2022 0   | 0  | 0    | 0    | 0   | 0    |
| Nov 20220    | 0  | 0    | 0    | 0   | 0    |
| Dec 2022 0   | 0  | 0    | 0    | 0   | 0    |
| Jan 2023 0   | 0  | 0    | 0    | 0   | 0    |
| Feb 2023 0   | 0  | 0    | 0    | 0   | 0    |
| Mar 2023 0   | 0  | 0    | 0    | 0   | 0    |
| Apr 2023 0   | 0  | 0    | 0    | 0   | 0    |

### FY 22-23 Visits



Visits

Category Main Building May 20223315 Jun 2022 0 Jul 2022 0 Aug 20220 Sep 2022 0 Oct 2022 0 Nov 2022 0 Dec 2022 0 Jan 2023 0 Feb 2023 0 Mar 2023 0

Apr 2023 0

3,315 TOTAL VISITS

### FY 22-23 Programming



#### Number of Programs

#### Category Total Passive ProgramsTotal Active Programs

| May 20223  | 19 |
|------------|----|
| Jun 2022 0 | 0  |
| Jul 2022 0 | 0  |
| Aug 20220  | 0  |
| Sep 2022 0 | 0  |
| Oct 2022 0 | 0  |
| Nov 20220  | 0  |
| Dec 2022 0 | 0  |
| Jan 2023 0 | 0  |
| Feb 2023 0 | 0  |
| Mar 2023 0 | 0  |
| Apr 2023 0 | 0  |
|            |    |



Program Attendance

#### Category Total Passive Program Attendance Total Active Program Attendance

| 530 |
|-----|
| 0   |
| 0   |
| 0   |
| 0   |
| 0   |
| 0   |
| 0   |
| 0   |
| 0   |
| 0   |
| 0   |
|     |

### FY 22-23 Digital Collections



Monthly Usage

#### Category OverDriveHooplaKanopyFlipsterDigital Circ Total

| May 20221699 | 206 | 47 | 11 | 1963 |  |
|--------------|-----|----|----|------|--|
| Jun 2022 0   | 0