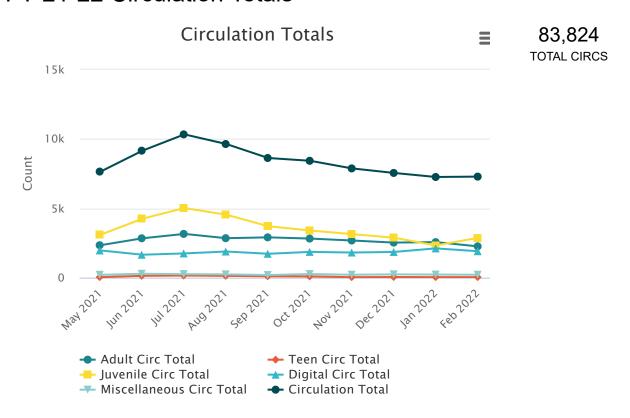

| 6        | 29              |
| Nov<br>2021 | 0           | 0               | 265                 | 20    | 0       | 0               | 0                    | 0        | 16              |
| Dec 202     | 10          | 0               | 25                  | 36    | 0       | 3               | 0                    | 3        | 3               |
| Jan 2022    | 25          | 0               | 299                 | 33    | 0       | 0               | 0                    | 29       | 18              |
| Feb 2022    | 20          | 0               | 116                 | 14    | 3       | 0               | 0                    | 0        | 8               |

Powered by <u>Springshare (https://springshare.com/libinsight/)</u>

# FY 21-22 Graphs

FY 21-22 Circulation Totals



#### **Circulation Totals**

| Category    | Adult Circ<br><sup>y</sup> Total | Teen Circ<br>Total | Juvenile Circ<br>Total | Digital Circ<br>Total | Miscellaneous Circ<br>Total | Circulation<br>Total |
|-------------|----------------------------------|--------------------|------------------------|-----------------------|-----------------------------|----------------------|
| May<br>2021 | 2342                             | 38                 | 3101                   | 1963                  | 207                         | 7651                 |
| Jun 202     | <b>1</b> 2840                    | 132                | 4253                   | 1655                  | 280                         | 9160                 |
| Jul 2021    | 3156                             | 153                | 5