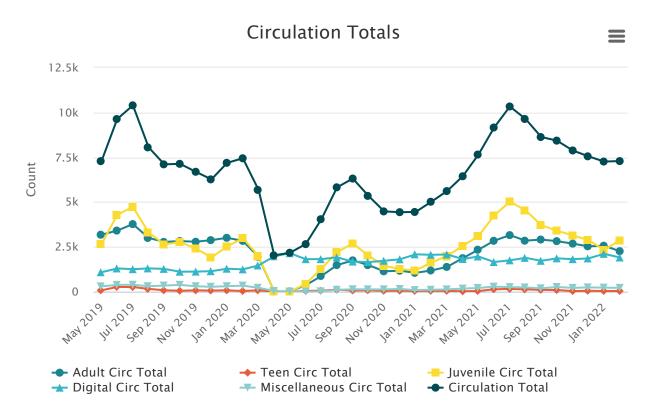

#### 10. Director's Report Highlights:

- A donation of \$3000 from Davey Tree came in to provide for a summer garden on the west side of the Library. Jillian Chapman solicited this donation to enhance the Summer Reading Club, which will focus on gardens.
- The number of visitors to the Library is down due to the Omicron variant, but circulation numbers are up. The number of offerings of e-materials has increased significantly, as has the demand for such.
- With Rachel Yancy being added to the Library Staff, we are back once again to a full complement of employees.
- 11. Executive Session: There was none.
- 12. Any and All Other Business which may properly come before the Board: There was none.
- 13. Adjournment: Jerch moved and Heintzelman seconded a motion to adjourn; all voted aye. The meeting adjourned at 8:26 pm.