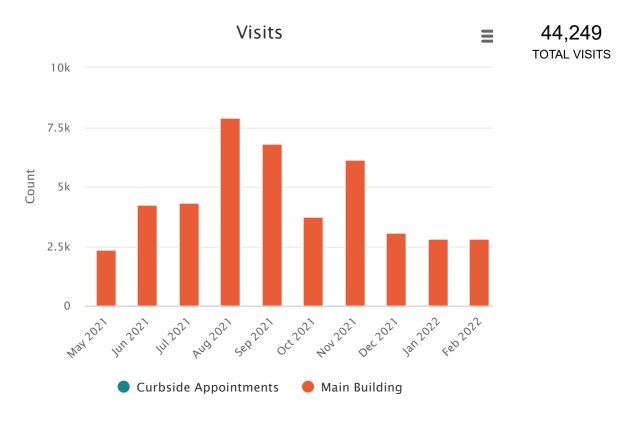

#### 10. Director's Report Highlights:

- A donation of \$3000 from Davey Tree came in to provide for a summer garden on the west side of the Library. Jillian Chapman solicited this donation to enhance the Summer Reading Club, which will focus on gardens.
- The number of visitors to the Library is down due to the Omicron variant, but circulation numbers are up. The number of offerings of e-materials has increased significantly, as has the demand for such.
- With Rachel Yancy being added to the Library Staff, we are back once again to a full complement of employees.
- 11. Executive Session: There was none.
- 12. Any and All Other Business which may properly come before the Board: There was none.
- 13. Adjournment: Jerch moved and Heintzelman seconded a motion to adjourn; all voted aye. The meeting adjourned at 8:26 pm.