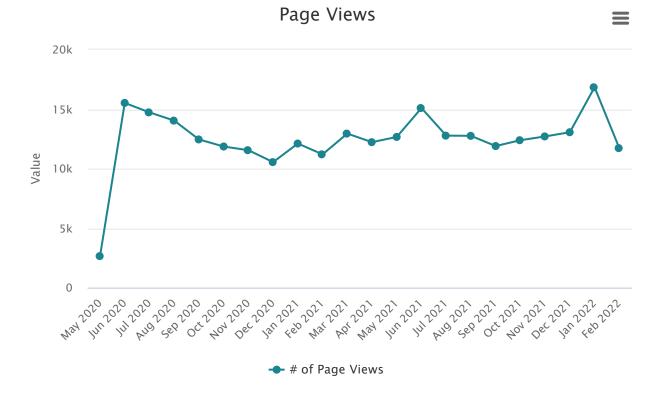

1859 |
| Nov <b>2021</b> 1507 | 228 | 0  | 71  | 7  | 1813 |
| <b>Dec 2021</b> 1498 | 173 | 0  | 178 | 6  | 1855 |
| <b>Jan 2022</b> 1839 | 186 | 0  | 77  | 9  | 2111 |
| Feb 2022 1648        | 186 | 0  | 59  | 15 | 1908 |

# Distribution by Platform





Distribution by Platform

**Category Series 1** 

OverDrive45463

Hoopla 6784

**Axis 360** 305

Kanopy 3601

Flipster 502

# 3 Year New Website Usage



### Visitors

### Category # of Visitors

May 2020540

Jun 2020 2732

Jul 2020 2935

Aug 20203162

Sep 2020 2721

Oct 2020 2509

Nov 2020 2314

Dec 2020 2180

Jan 2021 2365

Feb 2021 2412

Mar 2021 2619

Apr 2021 2716

May 20212551

Jun 2021 3346

Jul 2021 3086

Aug 2021 2908

Sep 2021 2767

Oct 2021 2734

Nov 2021 2706

Dec 2021 2702

Category # of Visitors Jan 2022 3244 Feb 2022 2607



### Page Views

### Category # of Page Views

May 20202653

Jun 2020 15525

Jul 2020 14729

Aug 2020 14039

Sep 2020 12457

Oct 2020 11861

Nov 2020 11552

Dec 2020 10550

**Jan 2021** 12112

Feb **2021** 11204

Mar 2021 12948

**Apr 2021** 12227

**May 2021** 12667

**Jun 2021** 15095

Jul 2021 12777

**Aug 2021** 12759

**Sep 2021** 11901

Oct 2021 12392

Nov 2021 12709

Dec 2021 13061

Jan 2022 16840

Feb 2022 11726

# 3 Year Previous Website Usage



### Visitors

### **Category Unique Visitors**

May 20194944

Jun 2019 5073

Jul 2019 5314

Aug 20195254

Sep 2019 5756

Oct 2019 5537

Nov 2019 5305

Dec 2019 4561

Jan 2020 5880

Feb 2020 5582

Mar 2020 4530

Apr 2020 2769

May 2020632



## Page Views

### **Category Page Views**

May 20197553

Jun **2019** 7605

Jul 2019 7431

**Aug