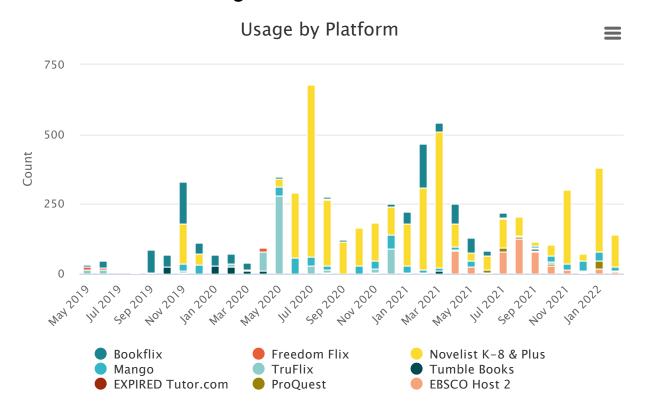

Feb **2021** 11204

Mar 2021 12948

**Apr 2021** 12227

**May 2021** 12667

**Jun 2021** 15095

Jul 2021 12777

**Aug 2021** 12759

**Sep 2021** 11901

Oct 2021 12392

Nov 2021 12709

Dec 2021 13061

Jan 2022 16840

Feb 2022 11726

# 3 Year Previous Website Usage



### Visitors

### **Category Unique Visitors**

May 20194944

Jun 2019 5073

Jul 2019 5314

Aug 20195254

Sep 2019 5756

Oct 2019 5537

Nov 2019 5305

Dec 2019 4561

Jan 2020 5880

Feb 2020 5582

Mar 2020 4530

Apr 2020 2769

May 2020632



## Page Views

### **Category Page Views**

May 20197553

Jun **2019** 7605

Jul 2019 7431

**Aug 2019**7738

7 tag =0107700

Sep 2019 8271

Oct 2019 7841

Nov 2019 7377

**Dec 2019** 5905

Jan 2020 8789

Feb 2020 7851

Mar 2020 6605

**Apr 2020** 4164

May 2020981

# 3 Year Database Usage



Usage by Platform

| Category    | yBookflix   | Freedom<br>Flix | Novelist K-8 & Plus | Mango | TruFlix | Tumble<br>Books | EXPIRED<br>Tutor.com | ProQues | EBSCO<br>Host 2 |
|-------------|-------------|-----------------|---------------------|-------|---------|-----------------|----------------------|---------|-----------------|
| May<br>2019 | 10          | 8               | 0                   | 0     | 15      | 1               | 0                    | 0       | 0               |
| Jun 2019    | <b>9</b> 22 | 10              | 0                   | 0     | 13      | 0               | 0                    | 0       | 0               |
| Jul 2019    | 0           | 0               | 0                   | 0     | 0       | 0               | 0                    | 0       | 0