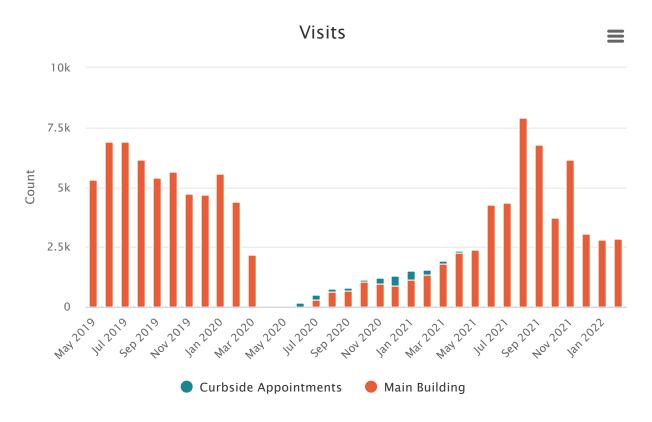

#### 10. Director's Report Highlights:

- A donation of \$3000 from Davey Tree came in to provide for a summer garden on the west side of the Library. Jillian Chapman solicited this donation to enhance the Summer Reading Club, which will focus on gardens.
- The number of visitors to the Library is down due to the Omicron variant, but circulation numbers are up. The number of offerings of e-materials has increased significantly, as has the demand for such.
- With Rachel Yancy being added to the Library Staff, we are back once again to a full complement of employees.
- 11. Executive Session: There was none.
- 12. Any and All Other Business which may properly come before the Board: There was none.
- 13. Adjournment: Jerch moved and Heintzelman seconded a motion to adjourn; all voted aye. The meeting adjourned at 8:26 pm.