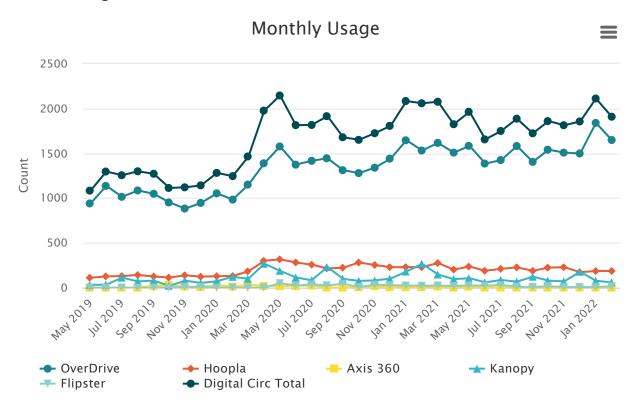

</b> 102  | 561  |
| <b>Aug 2020</b> 208  | 103  |
| <b>Sep 2020</b> 112  | 62   |
| Oct 2020 371         | 158  |
| <b>Nov 2020</b> 132  | 80   |
| <b>Dec 2020</b> 313  | 69   |
| <b>Jan 2021</b> 80   | 174  |
| Feb 2021 182         | 152  |
| <b>Mar 2021</b> 117  | 111  |
| <b>Apr 2021</b> 209  | 1879 |
| <b>May 2021</b> 115  | 2254 |
| <b>Jun 2021</b> 1375 | 1010 |

# Category Total Passive Program Attendance Total Active Program Attendance

| <b>Jul 2021</b> 235  | 731  |
|----------------------|------|
| <b>Aug 2021</b> 1390 | 581  |
| Sep 2021 141         | 2164 |
| Oct 2021 556         | 1871 |
| Nov 2021 222         | 107  |
| Dec 2021 752         | 391  |
| <b>Jan 2022</b> 322  | 771  |
| Feb 2022 422         | 794  |
|                      |      |

# 3 Year Digital Collections



### Monthly Usage

| Category Over | DriveHooplaAxis | 360KanopyFlipste | erDigital Circ Total |
|---------------|-----------------|------------------|----------------------|
|---------------|-----------------|------------------|----------------------|

| <b>May 2019</b> 940  | 111 | 1  | 31  | 0  | 1083 |
|----------------------|-----|----|-----|----|------|
| <b>Jun 2019</b> 1136 | 126 | 0  | 34  | 0  | 1296 |
| Jul 2019 1014        | 129 | 0  | 112 | 0  | 1255 |
| <b>Aug 2019</b> 1085 | 142 | 2  | 70  | 0  | 1299 |
| <b>Sep 2019</b> 1048 | 125 | 20 | 78  | 0  | 1271 |
| Oct 2019 951         | 113 | 28 | 21  | 0  | 1113 |
| Nov 2019 883         | 138 | 11 | 78  | 10 | 1120 |
| <b>Dec 2019</b> 946  | 123 | 10 | 53  | 10 | 1142 |
| <b>Jan 2020</b> 1053 | 128 | 28 | 72  | 0  | 1281 |
| Fe