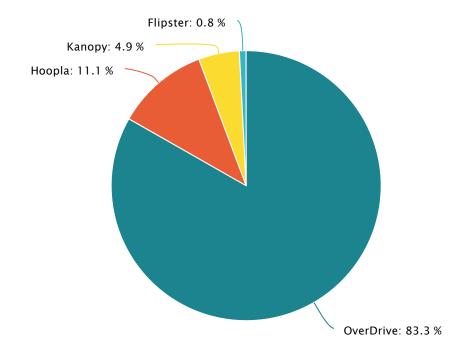

2021</b> 222  | 107  |
| <b>Dec 2021</b> 752  | 391  |
| <b>Jan 2022</b> 322  | 771  |
| Feb 2022 422         | 794  |

# FY 21-22 Digital Collections



# Monthly Usage

## Category OverDriveHooplaKanopyFlipsterDigital Circ Total

| <b>May 2021</b> 1583 | 236 | 106 | 25 | 1963 |
|----------------------|-----|-----|----|------|
| <b>Jun 2021</b> 1385 | 189 | 59  | 22 | 1655 |
| Jul 2021 1424        | 210 | 86  | 29 | 1749 |
| Aug 2021 1581        | 227 | 67  | 11 | 1886 |
| <b>Sep 2021</b> 1404 | 188 | 123 | 8  | 1723 |
| Oct 2021 1540        | 224 | 78  | 17 | 1859 |
| Nov 2021 1507        | 228 | 71  | 7  | 1813 |
| <b>Dec 2021</b> 1498 | 173 | 178 | 6  | 1855 |
| <b>Jan 2022</b> 1839 | 186 | 77  | 9  | 2111 |
| Feb 2022 1648        | 186 | 59  | 15 | 1908 |

# Distribution by Platform



Distribution by Platform

Category Series 1

OverDrive15409

Hoopla 2047

Kanopy 904

Flipster 149

# FY 21-22 Website Usage



### Visitors

### Category # of Visitors

May 2021 2551

Jun 2021 3346

Jul 2021 3086

Aug 20212908

Sep 2021 2767

Oct 2021 2734

Nov 2021 2706

Dec 2021 2702

Jan 2022 3244

Feb 2022 2607



# Page Views

## Category # of Page Views

May 2021 12667

**Jun 2021** 15095

Jul 2021 12777

Aug 2021 12759

Sep 2021 11901

Oct 2021 12392

Nov 2021 12709

Dec 2021 13061

Jan 2022 16840

Feb 2022 11726

FY 21-22 Database Usage



Usage by Platform

| Category    | yBookflix   | Freedom<br>Flix | Novelist K-8 & Plus | Mango | TruFlix | Tumble<br>Books | ProQues | EBSCO<br>Host 2 |
|-------------|-------------|-----------------|---------------------|-------|---------|---