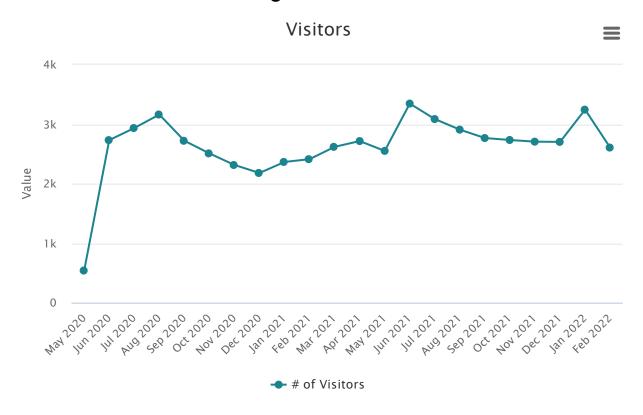

| 147 | 24 | 2075 |
| <b>Apr 2021</b> 1507 | 202 | 2  | 95  | 18 | 1824 |
| <b>May 2021</b> 1583 | 236 | 13 | 106 | 25 | 1963 |
| <b>Jun 2021</b> 1385 | 189 | 0  | 59  | 22 | 1655 |
| Jul <b>2021</b> 1424 | 210 | 0  | 86  | 29 | 1749 |
| <b>Aug 2021</b> 1581 | 227 | 0  | 67  | 11 | 1886 |
| <b>Sep 2021</b> 1404 | 188 | 0  | 123 | 8  | 1723 |
| Oct 2021 1540        | 224 | 0  | 78  | 17 | 1859 |
| Nov <b>2021</b> 1507 | 228 | 0  | 71  | 7  | 1813 |
| <b>Dec 2021</b> 1498 | 173 | 0  | 178 | 6  | 1855 |
| <b>Jan 2022</b> 1839 | 186 | 0  | 77  | 9  | 2111 |
| Feb 2022 1648        | 186 | 0  | 59  | 15 | 1908 |

# Distribution by Platform





Distribution by Platform

**Category Series 1** 

OverDrive45463

Hoopla 6784

**Axis 360** 305

Kanopy 3601

Flipster 502

# 3 Year New Website Usage



### Visitors

### Category # of Visitors

May 2020540

Jun 2020 2732

Jul 2020 2935

Aug 20203162

Sep 2020 2721

Oct 2020 2509

Nov 2020 2314

Dec 2020 2180

Jan 2021 2365

Feb 2021 2412

Mar 2021 2619

Apr 2021 2716

May 20212551

Jun 2021 3346

Jul 2021 3086

Aug 2021 2908

Sep 2021 2767

Oct 2021 2734

Nov 2021 2706

Dec 2021 2702

Category # of Visitors Jan 2022 3244 Feb 2022 2607



### Page Views

### Category # of Page Views

May 20202653

Jun 2020 15525

Jul 2020 14729

Aug 2020 14039

Sep 2020 12457

Oct 2020 11861

Nov 2020 11552

Dec 2020 10550

**Jan 2021** 12112

Feb **2021** 11204

Mar 2021 12948

**Apr 2021** 12227

**May 2021** 12667

**Jun 2021** 15095

Jul 2021 12777

**Aug 2021** 12759

**Sep 2021** 11901

Oct 2021 12392

Nov 2021 12709

Dec 2021 13061

Jan 2022 16840