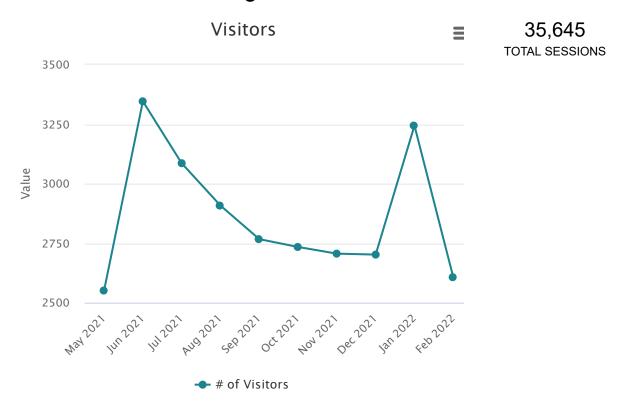

22 Digital Collections



# Monthly Usage

## Category OverDriveHooplaKanopyFlipsterDigital Circ Total

| <b>May 2021</b> 1583 | 236 | 106 | 25 | 1963 |
|----------------------|-----|-----|----|------|
| <b>Jun 2021</b> 1385 | 189 | 59  | 22 | 1655 |
| Jul 2021 1424        | 210 | 86  | 29 | 1749 |
| Aug 2021 1581        | 227 | 67  | 11 | 1886 |
| <b>Sep 2021</b> 1404 | 188 | 123 | 8  | 1723 |
| Oct 2021 1540        | 224 | 78  | 17 | 1859 |
| Nov 2021 1507        | 228 | 71  | 7  | 1813 |
| <b>Dec 2021</b> 1498 | 173 | 178 | 6  | 1855 |
| <b>Jan 2022</b> 1839 | 186 | 77  | 9  | 2111 |
| Feb 2022 1648        | 186 | 59  | 15 | 1908 |

# Distribution by Platform



Distribution by Platform

Category Series 1

OverDrive15409

Hoopla 2047

Kanopy 904

Flipster 149

# FY 21-22 Website Usage



### Visitors

### Category # of Visitors

May 2021 2551

Jun 2021 3346

Jul 2021 3086

Aug 20212908

Sep 2021 2767

Oct 2021 2734

Nov 2021 2706

Dec 2021 2702

Jan 2022 3244

Feb 2022 2607



# Page Views

## Category # of Page Views

May 2021 12667

**Jun 2021** 15095

Jul 2021 12777

Aug 2021 12759

Sep 2021 11901

Oct 2021 12392

Nov 2021 12709

Dec 2021 13061

Jan 2022 16840

Feb 2022 11726

FY 21-22 Database Usage



Usage by Platform

| Category    | yBookflix   | Freedom<br>Flix | Novelist K-8 & Plus | Mango | TruFlix | Tumble<br>Books | ProQues | EBSCO<br>Host 2 |
|-------------|-------------|-----------------|---------------------|-------|---------|-----------------|---------|-----------------|
| May<br>2021 | 52          | 0               | 31                  | 22    | 0