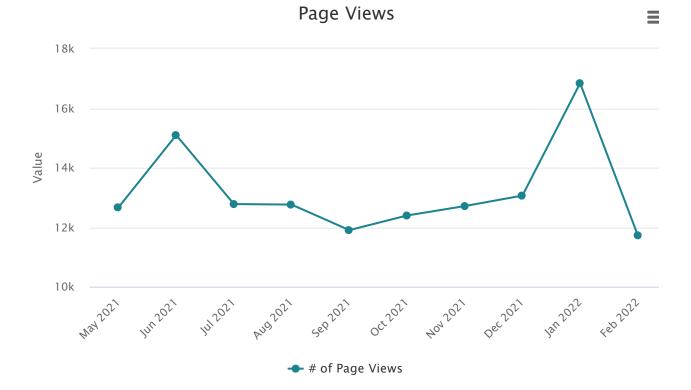

|------|
| <b>Jun 2021</b> 1385 | 189 | 59  | 22 | 1655 |
| Jul 2021 1424        | 210 | 86  | 29 | 1749 |
| Aug 2021 1581        | 227 | 67  | 11 | 1886 |
| <b>Sep 2021</b> 1404 | 188 | 123 | 8  | 1723 |
| Oct 2021 1540        | 224 | 78  | 17 | 1859 |
| Nov 2021 1507        | 228 | 71  | 7  | 1813 |
| <b>Dec 2021</b> 1498 | 173 | 178 | 6  | 1855 |
| <b>Jan 2022</b> 1839 | 186 | 77  | 9  | 2111 |
| Feb 2022 1648        | 186 | 59  | 15 | 1908 |

# Distribution by Platform



Distribution by Platform

Category Series 1

OverDrive15409

Hoopla 2047

Kanopy 904

Flipster 149

# FY 21-22 Website Usage



### Visitors

### Category # of Visitors

May 2021 2551

Jun 2021 3346

Jul 2021 3086

Aug 20212908

Sep 2021 2767

Oct 2021 2734

Nov 2021 2706

Dec 2021 2702

Jan 2022 3244

Feb 2022 2607



# Page Views

## Category # of Page Views

May 2021 12667

**Jun 2021** 15095

Jul 2021 12777

Aug 2021 12759

Sep 2021 11901

Oct 2021 12392

Nov 2021 12709

Dec 2021 13061

Jan 2022 16840

Feb 2022 11726

FY 21-22 Database Usage



Usage by Platform

| Category    | yBookflix   | Freedom<br>Flix | Novelist K-8 & Plus | Mango | TruFlix | Tumble<br>Books | ProQues | EBSCO<br>Host 2 |
|-------------|-------------|-----------------|---------------------|-------|---------|-----------------|---------|-----------------|
| May<br>2021 | 52          | 0               | 31                  | 22    | 0       | 0               | 0       | 24              |
| Jun 202′    | <b>1</b> 16 | 0               | 49                  | 0     | 0       | 3               | 10      | 3               |
| Jul 202