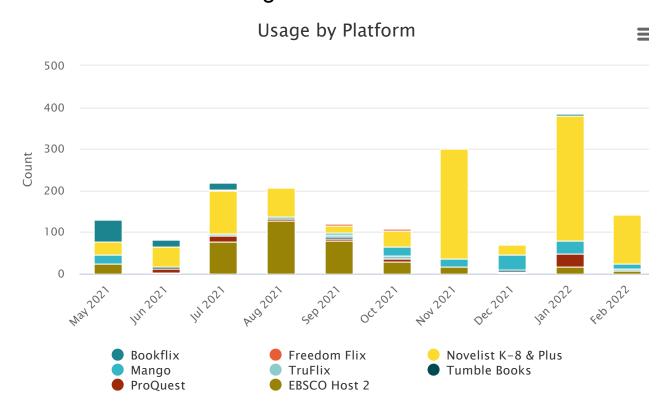

| 78  | 17 | 1859 |
| Nov 2021 1507        | 228 | 71  | 7  | 1813 |
| <b>Dec 2021</b> 1498 | 173 | 178 | 6  | 1855 |
| <b>Jan 2022</b> 1839 | 186 | 77  | 9  | 2111 |
| Feb 2022 1648        | 186 | 59  | 15 | 1908 |

# Distribution by Platform



Distribution by Platform

Category Series 1

OverDrive15409

Hoopla 2047

Kanopy 904

Flipster 149

# FY 21-22 Website Usage



### Visitors

### Category # of Visitors

May 2021 2551

Jun 2021 3346

Jul 2021 3086

Aug 20212908

Sep 2021 2767

Oct 2021 2734

Nov 2021 2706

Dec 2021 2702

Jan 2022 3244

Feb 2022 2607



# Page Views

## Category # of Page Views

May 2021 12667

**Jun 2021** 15095

Jul 2021 12777

Aug 2021 12759

Sep 2021 11901

Oct 2021 12392

Nov 2021 12709

Dec 2021 13061

Jan 2022 16840

Feb 2022 11726

FY 21-22 Database Usage



Usage by Platform

| Category    | yBookflix   | Freedom<br>Flix | Novelist K-8 & Plus | Mango | TruFlix | Tumble<br>Books | ProQues | EBSCO<br>Host 2 |
|-------------|-------------|-----------------|---------------------|-------|---------|-----------------|---------|-----------------|
| May<br>2021 | 52          | 0               | 31                  | 22    | 0       | 0               | 0       | 24              |
| Jun 202′    | <b>1</b> 16 | 0               | 49                  | 0     | 0       | 3               | 10      | 3               |
| Jul 2021    | 17          | 3               | 104                 | 0     | 3       | 0               | 14      | 78              |
| Aug<br>2021 | 0           | 0               | 68                  | 5     | 0       | 0               | 6