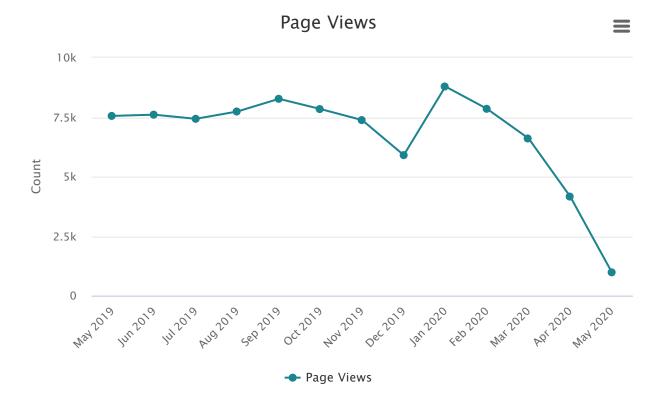

#### 10. Director's Report Highlights:

- A donation of \$3000 from Davey Tree came in to provide for a summer garden on the west side of the Library. Jillian Chapman solicited this donation to enhance the Summer Reading Club, which will focus on gardens.
- The number of visitors to the Library is down due to the Omicron variant, but circulation numbers are up. The number of offerings of e-materials has increased significantly, as has the demand for such.
- With Rachel Yancy being added to the Library Staff, we are back once again to a full complement of employees.
- 11. Executive Session: There was none.
- 12. Any and All Other Business which may properly come before the Board: There was none.
- 13. Adjournment: Jerch moved and Heintzelman seconded a motion to adjourn; all voted aye. The meeting adjourned at 8:26 pm.