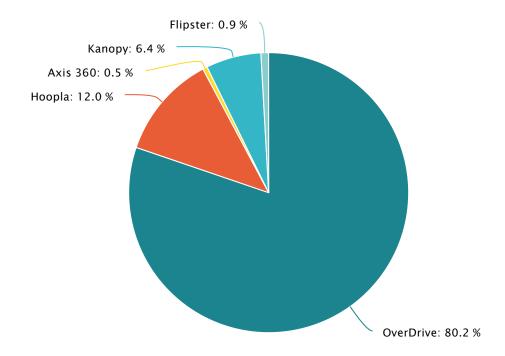

24 | 2083 |
|----------------------|-----|----|-----|----|------|
| Feb 2021 1531        | 229 | 10 | 267 | 21 | 2058 |
| <b>Mar 2021</b> 1616 | 275 | 13 | 147 | 24 | 2075 |
| <b>Apr 2021</b> 1507 | 202 | 2  | 95  | 18 | 1824 |
| <b>May 2021</b> 1583 | 236 | 13 | 106 | 25 | 1963 |
| <b>Jun 2021</b> 1385 | 189 | 0  | 59  | 22 | 1655 |
| Jul <b>2021</b> 1424 | 210 | 0  | 86  | 29 | 1749 |
| <b>Aug 2021</b> 1581 | 227 | 0  | 67  | 11 | 1886 |
| <b>Sep 2021</b> 1404 | 188 | 0  | 123 | 8  | 1723 |
| Oct 2021 1540        | 224 | 0  | 78  | 17 | 1859 |
| Nov <b>2021</b> 1507 | 228 | 0  | 71  | 7  | 1813 |
| <b>Dec 2021</b> 1498 | 173 | 0  | 178 | 6  | 1855 |
| <b>Jan 2022</b> 1839 | 186 | 0  | 77  | 9  | 2111 |
| Feb 2022 1648        | 186 | 0  | 59  | 15 | 1908 |

# Distribution by Platform





Distribution by Platform

**Category Series 1** 

OverDrive45463

Hoopla 6784

**Axis 360** 305

Kanopy 3601

Flipster 502

# 3 Year New Website Usage



### Visitors

### Category # of Visitors

May 2020540

Jun 2020 2732

Jul 2020 2935

Aug 20203162

Sep 2020 2721

Oct 2020 2509

Nov 2020 2314

Dec 2020 2180

Jan 2021 2365

Feb 2021 2412

Mar 2021 2619

Apr 2021 2716

May 20212551

Jun 2021 3346

Jul 2021 3086

Aug 2021 2908

Sep 2021 2767

Oct 2021 2734

Nov 2021 2706

Dec 2021 2702

Category # of Visitors Jan 2022 3244 Feb 2022 2607



### Page Views

### Category # of Page Views

May 20202653

Jun 2020 15525

Jul 2020 14729

Aug 2020 14039

Sep 2020 12457

Oct 2020 11861

Nov 2020 11552

Dec 2020 10550

**Jan 2021** 12112

Feb **2021** 11204

Mar 2021 12948

**Apr 2021** 12227

**Ma