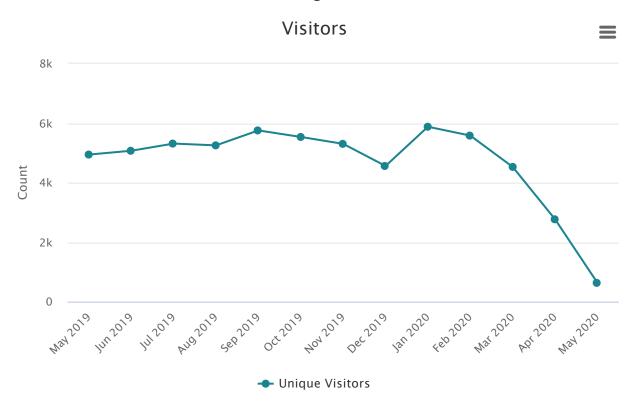

#### 10. Director's Report Highlights:

- A donation of \$3000 from Davey Tree came in to provide for a summer garden on the west side of the Library. Jillian Chapman solicited this donation to enhance the Summer Reading Club, which will focus on gardens.
- The number of visitors to the Library is down due to the Omicron variant, but circulation numbers are up. The number of offerings of e-materials has increased significantly, as has the demand for such.
- With Rachel Yancy being added to the Library Staff, we are back once again to a full complement of employees.
- 11. Executive Session: There was none.
- 12. Any and All Other Business which may properly come before the Board: There was none.
- 13. Adjournment: Jerch moved and Heintzelman seconded a motion to adjourn; all voted aye. The meeting adjourned at 8:26 pm.