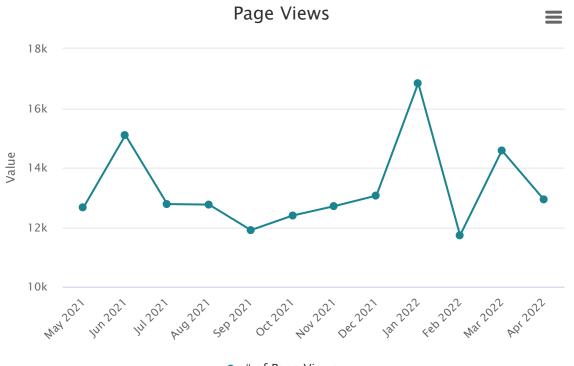

| 11 | 1886 |
| Sep 2021 1404        | 188 | 123 | 8  | 1723 |
| Oct 2021 1540        | 224 | 78  | 17 | 1859 |
| Nov 2021 1507        | 228 | 71  | 7  | 1813 |
| Dec 2021 1498        | 173 | 178 | 6  | 1855 |
| <b>Jan 2022</b> 1839 | 186 | 77  | 9  | 2111 |
| Feb 2022 1648        | 186 | 59  | 15 | 1908 |
| Mar 2022 1697        | 189 | 106 | 10 | 2002 |
| Apr 2022 1639        | 188 | 67  | 6  | 1900 |

### Distribution by Platform

 $\equiv$ 



Distribution by Platform

#### Category Series 1 OverDrive 18745

 Hoopla
 2424

 Kanopy
 1077

 Flipster
 165



43,085 TOTAL SESSIONS

Visitors

Category # of Visitors May 20212551 Jun 2021 3346 Jul 2021 3086 Aug 20212908 Sep 20212767 Oct 2021 2767 Oct 2021 2734 Nov 20212706 Dec 20212702 Jan 2022 3244 Feb 2022 2607 Mar 2022 3125 Apr 2022 2917



# of Page Views

Page Views

Category # of Page Views May 2021 12667 Jun 2021 15095 Jul 2021 12777 Aug 2021 12759 Sep 2021 11901 Oct 2021 12392 Nov 2021 12709 Dec 2021 13061 Jan 2022 16840 Feb 2022 11726 Mar 2022 14578 Apr 2022 12935



### FY 21-22 Database Usage

Usage by Platform

| Category             | yBookflix   | Freedom<br>Flix | Novelist K-8 &<br>Plus | Mango | TruFlix | Tumble<br>Books | ProQuest | EBSCO<br>t<br>Host 2 |
|----------------------|-------------|-----------------|------------------------|-------|---------|-----------------|----------|----------------------|
| May<br>2021          | 52          | 0               | 31                     | 22    | 0       | 0               | 0        | 24                   |
| Jun 202′             | <b>I</b> 16 | 0               |