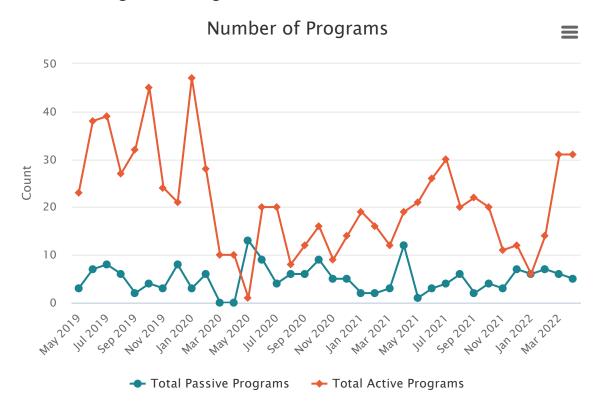

|
| Mar 2021 133            | 1795                 |
| Apr 2021 73             | 2259                 |
| <b>May 2021</b> 16      | 2370                 |
| <b>Jun 2021</b> 0       | 4252                 |
| Jul 2021 5              | 4333                 |
| Aug 20215               | 7909                 |
| Sep 2021 0              | 6792                 |
| Oct 2021 2              | 3726                 |
| Nov 2021 0              | 3266                 |
| Dec 2021 2              | 3052                 |
| <b>Jan 2022</b> 0       | 2810                 |
| Feb 2022 6              | 2828                 |
| Mar 2022 0              | 3497                 |
| Apr 2022 0              | 3730                 |
|                         |                      |

## 3 Year Programming



Number of Programs

### Category Total Passive ProgramsTotal Active Programs

|                    | - J |
|--------------------|-----|
| <b>May 2019</b> 3  | 23  |
| <b>Jun 2019</b> 7  | 38  |
| Jul 2019 8         | 39  |
| Aug 20196          | 27  |
| Sep 2019 2         | 32  |
| Oct 2019 4         | 45  |
| Nov 20193          | 24  |
| Dec 20198          | 21  |
| <b>Jan 2020</b> 3  | 47  |
| Feb 2020 6         | 28  |
| Mar 2020 0         | 10  |
| Apr 2020 0         | 10  |
| <b>May 2020</b> 13 | 1   |
| <b>Jun 2020</b> 9  | 20  |
| Jul 2020 4         | 20  |
| Aug 20206          | 8   |
| Sep 2020 6         | 12  |
| Oct 2020 9         | 16  |
| Nov 20205          | 9   |
| <b>Dec 2020</b> 5  | 14  |
|                    |     |

| Category Total Passive Program | nsTotal Active Pr