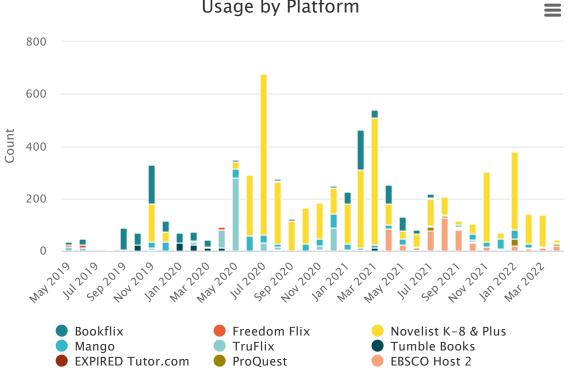

2020 2509 Nov 2020 2314 Dec 2020 2180 Jan 2021 2365 Feb 2021 2412 Mar 2021 2619 Apr 2021 2716 May 20212551 Jun 2021 3346 Jul 2021 3086 Aug 20212908 Sep 2021 2767 Oct 2021 2734 Nov 2021 2706 Dec 2021 2702

Category # of Visitors Jan 2022 3244 Feb 2022 2607 Mar 2022 3125 Apr 2022 2917



# of Page Views

Page Views

### 3 Year Previous Website Usage



Visitors

Category Unique Visitors May 20194944 Jun 2019 5073 Jul 2019 5314 Aug 20195254 Sep 20195756 Oct 2019 5537 Nov 20195305 Dec 20194561 Jan 20205880 Feb 20205582 Mar 20204530 Apr 20202769 May 2020632



Page Views

Category Page Views May 20197553 Jun 2019 7605 Jul 2019 7431 Aug 20197738 Sep 2019 8271 Oct 2019 7841 Nov 2019 7377 Dec 2019 5905 Jan 2020 8789 Feb 2020 7851 Mar 2020 6605 Apr 2020 4164 May 2020981

### 3 Year Database Usage



Usage by Platform

Usage by Platform

| Categor     | yBookflix   | Freedom<br>Flix | Novelist K-8 8<br>Plus | Mango | oTruFli | Tumble<br><sup>x</sup> Books | EXPIRED<br>Tutor.com | ProQues | EBSCO<br>t<br>Host 2 |
|-------------|-------------|-----------------|------------------------|-------|---------|------------------------------|----------------------|---------|----------------------|
| May<br>2019 | 10          | 8               | 0                      | 0     | 15      | 1                            | 0                    | 0       | 0                    |
| Jun 2019    | <b>9</b> 22 | 10              | 0                      | 0     | 13      | 0                            | 0                    | 0       | 0                    |
| Jul 2019    | 0           | 0               |