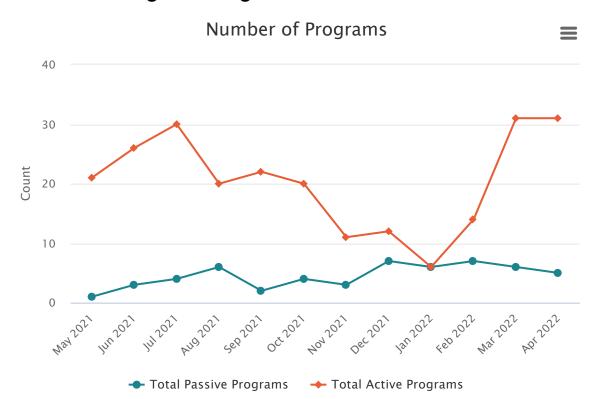

| 4035                   | 2002                  | 236                         | 8934                 |
| Apr 2022    | 2697                  | 41                 | 3899                   | 1900                  | 235                         | 8772                 |

101,530

TOTAL CIRCS

### FY 21-22 Visits



48,601

TOTAL VISITS

Visits

#### Category Curbside Appointments Main Building

| <b>May 2021</b> 16 | 2370 |
|--------------------|------|
| <b>Jun 2021</b> 0  | 4252 |
| Jul 2021 5         | 4333 |
| Aug 20215          | 7909 |
| Sep 2021 0         | 6792 |
| <b>Oct 2021</b> 2  | 3726 |
| <b>Nov 2021</b> 0  | 3266 |
| Dec 2021 2         | 3052 |
| <b>Jan 2022</b> 0  | 2810 |
| Feb 2022 6         | 2828 |
| <b>Mar 2022</b> 0  | 3497 |
| Apr 2022 0         | 3730 |



## FY 21-22 Programming

Number of Programs

### Category Total Passive ProgramsTotal Active Programs

| <b>May 2021</b> 1 | 21 |
|-------------------|----|
| <b>Jun 2021</b> 3 | 26 |
| Jul 2021 4        | 30 |
| Aug 20216         | 20 |
| Sep 2021 2        | 22 |
| Oct 2021 4        | 20 |
| Nov 2021 3        | 11 |
| Dec 2021 7        | 12 |
| <b>Jan 2022</b> 6 | 6  |
| Feb 2022 7        | 14 |
| <b>Mar 2022</b> 6 | 31 |
| <b>Apr 2022</b> 5 | 31 |



### Program Attendance

#### Category Total Passive Program Attendance Total Active Program Attendance

| <b>May 2021</b> 115  | 2254 |
|----------------------|------|
| <b>Jun 2021</b> 1375 | 1010 |
| Jul 2021 235         | 731  |
| Aug 2021 1390        | 581  |
| Sep 2021 141         | 2164 |
| Oct 2021 556         | 1871 |
| Nov 2021 22