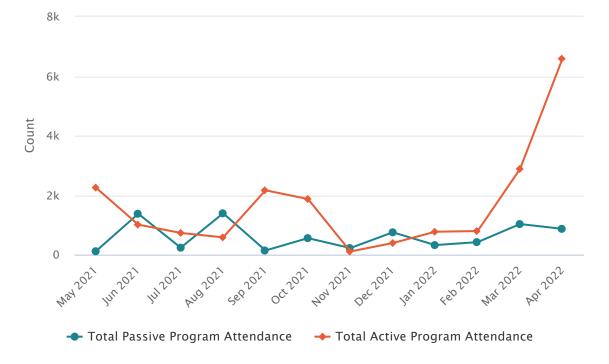

---|------|
| <b>Jun 2021</b> 0  | 4252 |
| Jul 2021 5         | 4333 |
| Aug 20215          | 7909 |
| Sep 2021 0         | 6792 |
| <b>Oct 2021</b> 2  | 3726 |
| <b>Nov 2021</b> 0  | 3266 |
| Dec 2021 2         | 3052 |
| <b>Jan 2022</b> 0  | 2810 |
| Feb 2022 6         | 2828 |
| <b>Mar 2022</b> 0  | 3497 |
| Apr 2022 0         | 3730 |



## FY 21-22 Programming

Number of Programs

### Category Total Passive ProgramsTotal Active Programs

| <b>May 2021</b> 1 | 21 |
|-------------------|----|
| <b>Jun 2021</b> 3 | 26 |
| Jul 2021 4        | 30 |
| Aug 20216         | 20 |
| Sep 2021 2        | 22 |
| Oct 2021 4        | 20 |
| Nov 2021 3        | 11 |
| Dec 2021 7        | 12 |
| <b>Jan 2022</b> 6 | 6  |
| Feb 2022 7        | 14 |
| <b>Mar 2022</b> 6 | 31 |
| <b>Apr 2022</b> 5 | 31 |



### Program Attendance

#### Category Total Passive Program Attendance Total Active Program Attendance

| <b>May 2021</b> 115  | 2254 |
|----------------------|------|
| <b>Jun 2021</b> 1375 | 1010 |
| Jul 2021 235         | 731  |
| Aug 2021 1390        | 581  |
| Sep 2021 141         | 2164 |
| Oct 2021 556         | 1871 |
| Nov 2021 222         | 107  |
| Dec 2021 752         | 391  |
| <b>Jan 2022</b> 322  | 771  |
| Feb 2022 422         | 794  |
| <b>Mar 2022</b> 1029 | 2881 |
| Apr 2022 868         | 6587 |

# FY 21-22 Digital Collections



Monthly Usage

#### Category OverDriveHooplaKanopyFlipsterDigital Circ Total

| May 2021 1583        | 236 | 106 | 25 | 1963 |
|----------------------|-----|-----|----|------|
| <b>Jun 2021</b> 1385 | 189 | 59  | 22 | 1655 |
| Jul 2021 1424