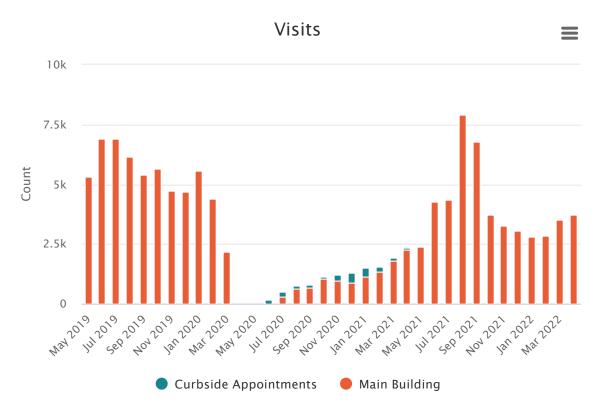

| 7553                 |
| Jan 202              | <b>2</b> 2564                    | 38                 | 2324                   | 2111                  | 224                         | 7261                 |
| Feb 202              | <b>2</b> 2260                    | 39                 | 2869                   | 1908                  | 212                         | 7288                 |
| Mar 202              |                                  | 39                 | 4035                   | 2002                  | 236                         | 8934                 |
| Apr 202              | <b>2</b> 2697                    | 41                 | 3899                   | 1900                  | 235                         | 8772                 |

# 3 Year Visits



Visits

## Category Curbside Appointments Main Building

| <b>May 2019</b> 0   | 5308 |
|---------------------|------|
| <b>Jun 2019</b> 0   | 6907 |
| <b>Jul 2019</b> 0   | 6900 |
| Aug 20190           | 6140 |
| Sep 2019 0          | 5415 |
| Oct 2019 0          | 5630 |
| Nov 20190           | 4724 |
| Dec 2019 0          | 4700 |
| <b>Jan 2020</b> 0   | 5558 |
| Feb 2020 0          | 4412 |
| <b>Mar 2020</b> 0   | 2165 |
| <b>Apr 2020</b> 0   | 0    |
| <b>May 2020</b> 0   | 0    |
| <b>Jun 2020</b> 154 | 0    |
| Jul 2020 233        | 287  |
| <b>Aug 2020</b> 145 | 622  |
| Sep 2020 132        | 681  |
| Oct 2020 77         | 1061 |
| Nov 2020 256        | 965  |
| Dec 2020 397        | 899  |
|                     |      |

| Category Curbside Appoi | ntmentsMain Building |
|------