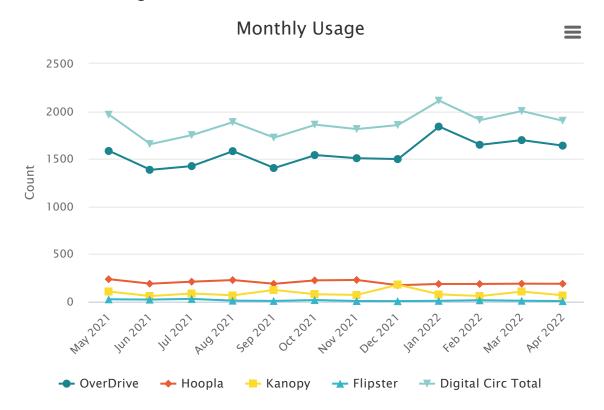

| Aug 20216         | 20 |
| Sep 2021 2        | 22 |
| Oct 2021 4        | 20 |
| Nov 2021 3        | 11 |
| Dec 2021 7        | 12 |
| <b>Jan 2022</b> 6 | 6  |
| Feb 2022 7        | 14 |
| <b>Mar 2022</b> 6 | 31 |
| <b>Apr 2022</b> 5 | 31 |



### Program Attendance

#### Category Total Passive Program Attendance Total Active Program Attendance

| <b>May 2021</b> 115  | 2254 |
|----------------------|------|
| <b>Jun 2021</b> 1375 | 1010 |
| Jul 2021 235         | 731  |
| Aug 2021 1390        | 581  |
| Sep 2021 141         | 2164 |
| Oct 2021 556         | 1871 |
| Nov 2021 222         | 107  |
| Dec 2021 752         | 391  |
| <b>Jan 2022</b> 322  | 771  |
| Feb 2022 422         | 794  |
| <b>Mar 2022</b> 1029 | 2881 |
| Apr 2022 868         | 6587 |

# FY 21-22 Digital Collections



Monthly Usage

#### Category OverDriveHooplaKanopyFlipsterDigital Circ Total

| May 2021 1583        | 236 | 106 | 25 | 1963 |
|----------------------|-----|-----|----|------|
| <b>Jun 2021</b> 1385 | 189 | 59  | 22 | 1655 |
| Jul 2021 1424        | 210 | 86  | 29 | 1749 |
| Aug 2021 1581        | 227 | 67  | 11 | 1886 |
| Sep 2021 1404        | 188 | 123 | 8  | 1723 |
| Oct 2021 1540        | 224 | 78  | 17 | 1859 |
| Nov 2021 1507        | 228 | 71  | 7  | 1813 |
| Dec 2021 1498        | 173 | 178 | 6  | 1855 |
| <b>Jan 2022</b> 1839 | 186 | 77  | 9  | 2111 |
| Feb 2022 1648        | 186 | 59  | 15 | 1908 |
| Mar 2022 1697        | 189 | 106 | 10 | 2002 |
| Apr 2022 1639        | 188 | 67  | 6  | 1900 |

### Distribution by Platform

 $\equiv$ 



Distribution by Platform

#### Categor