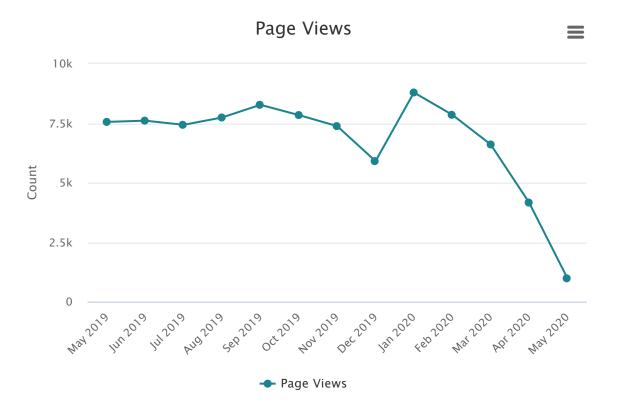

v$ 



 OverDrive
 48799

 Hoopla
 7161

 Axis
 360
 305

 Kanopy
 3774

 Flipster
 518

### 3 Year New Website Usage



# of Visitors

Visitors

Category # of Visitors May 2020540 Jun 2020 2732 Jul 2020 2935 Aug 20203162 Sep 2020 2721 Oct 2020 2509 Nov 2020 2314 Dec 2020 2180 Jan 2021 2365 Feb 2021 2412 Mar 2021 2619 Apr 2021 2716 May 20212551 Jun 2021 3346 Jul 2021 3086 Aug 20212908 Sep 2021 2767 Oct 2021 2734 Nov 2021 2706 Dec 2021 2702

Category # of Visitors Jan 2022 3244 Feb 2022 2607 Mar 2022 3125 Apr 2022 2917



# of Page Views

Page Views

### 3 Year Previous Website Usage



Visitors

Category Unique Visitors May 20194944 Jun 2019 5073 Jul 2019 5314 Aug 20195254 Sep 20195756 Oct 2019 5537 Nov 20195305 Dec 20194561 Jan 20205880 Feb 20205582 Mar 20204530 Apr 20202769 May 2020632



Page Views

Category Page Views May 20197553 Jun 2019 7605 Jul 2019 7431 Aug 20197738 Sep 2019 8271 Oct 2019 7841 Nov 2019 7377 Dec 2019 5905 Jan 2020 8789 Feb 2020 7851 Mar 2020 6605 Apr 2020 4164 May 2020981

### 3 Year Database Usage



Usage by Platform

Usage by Platform

| Categor     | yBookflix   | Freedom<br>Flix | Novelist K-8 8<br>Plus | Mango | oTruFli | Tumble<br><sup>x</sup> Books | EXPIRED<br>Tutor.com | ProQues | EBSCO<br>t<br>Host 2 |
|-------------|-------------|-----------------|------------------------|-------|---------|------------------------------|----------------------|---------|----------------------|
| May<br>2019 | 10          | 8               | 0                      | 0     | 15      | 1                            | 0                    | 0       | 0