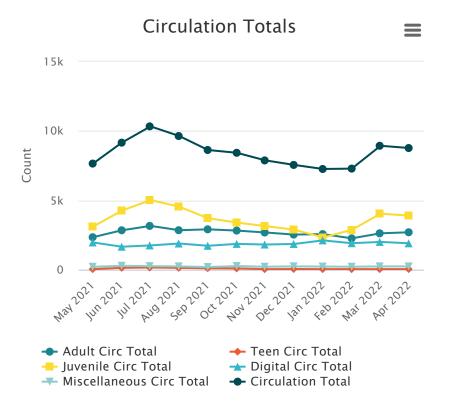

| 3               |
| Jan 2022    | 25          | 0                            | 299                    | 33    | 0       | 0               | 0                    | 29       | 18              |
| Feb 2022    | 20          | 0                            | 116                    | 14    | 3       | 0               | 0                    | 0        | 8               |
| Mar 2022    | 20          | 0                            | 122                    | 2     | 0       | 0               | 0                    | 2        | 13              |
| Apr 2022    | 20          | 0                            | 10                     | 7     | 0       | 0               | 0                    | 6        | 19              |

Powered by Springshare (https://springshare.com/libinsight/)

# FY 21-22 Graphs



## FY 21-22 Circulation Totals

#### **Circulation Totals**

| Category    | Adult Circ<br>/ Total | Teen Circ<br>Total | Juvenile Circ<br>Total | Digital Circ<br>Total | Miscellaneous Circ<br>Total | Circulation<br>Total |
|-------------|-----------------------|--------------------|------------------------|-----------------------|-----------------------------|----------------------|
| May<br>2021 | 2342                  | 38                 | 3101                   | 1963                  | 207                         | 7651                 |
| Jun 2021    | 2840                  | 132                | 4253                   | 1655                  | 280                         | 9160                 |
| Jul 2021    | 3156                  | 153                | 5022                   |