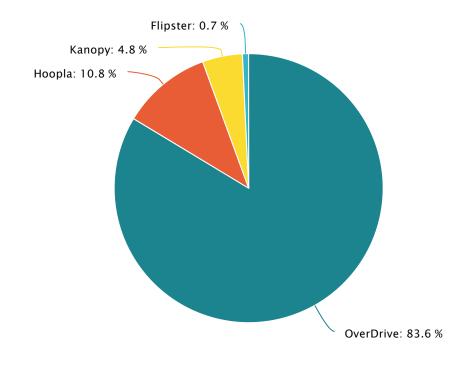

6587 |

# FY 21-22 Digital Collections



Monthly Usage

#### Category OverDriveHooplaKanopyFlipsterDigital Circ Total

| May 2021 1583        | 236 | 106 | 25 | 1963 |
|----------------------|-----|-----|----|------|
| <b>Jun 2021</b> 1385 | 189 | 59  | 22 | 1655 |
| Jul 2021 1424        | 210 | 86  | 29 | 1749 |
| Aug 2021 1581        | 227 | 67  | 11 | 1886 |
| Sep 2021 1404        | 188 | 123 | 8  | 1723 |
| Oct 2021 1540        | 224 | 78  | 17 | 1859 |
| Nov 2021 1507        | 228 | 71  | 7  | 1813 |
| Dec 2021 1498        | 173 | 178 | 6  | 1855 |
| <b>Jan 2022</b> 1839 | 186 | 77  | 9  | 2111 |
| Feb 2022 1648        | 186 | 59  | 15 | 1908 |
| Mar 2022 1697        | 189 | 106 | 10 | 2002 |
| Apr 2022 1639        | 188 | 67  | 6  | 1900 |

### Distribution by Platform

 $\equiv$ 



Distribution by Platform

#### Category Series 1 OverDrive 18745

 Hoopla
 2424

 Kanopy
 1077

 Flipster
 165



43,085 TOTAL SESSIONS

Visitors

Category # of Visitors May 20212551 Jun 2021 3346 Jul 2021 3086 Aug 20212908 Sep 20212767 Oct 2021 2767 Oct 2021 2734 Nov 20212706 Dec 20212702 Jan 2022 3244 Feb 2022 2607 Mar 2022 3125 Apr 2022 2917



# of Page Views

Page Views

Category # of Page Views May 2021 12667 Jun 2021 15095 Jul 2021 12777 Aug 2021 12759 Sep 2021 11901 Oct 2021 12392 Nov 2021 12709 Dec 2021 13061 Jan 2022 16840 Feb 2022 11726 Mar 2022 14578 Apr 2022 12935



### FY 21-22 Database Usage

Usage by Platform

| Category             | yBookflix   | Freedom<br>Flix | Novelist K-8 &<br>Plus | Mango | TruFlix | Tumble<br>Books | ProQuest | EBSCO<br>t<br>Host 2 |
|----------