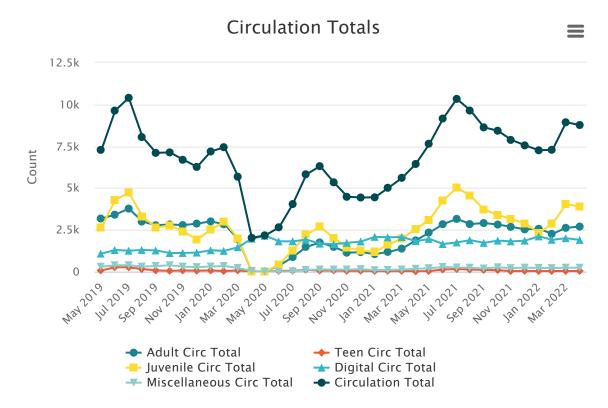

#### **11. Director's Report Highlights:**

- March 2022 Circulation: Compared to March '19 circulation of 8,387, March '22 circulation 8,934 (up 6.5%).
- Long Range Plan: There is some interest among the LB Village organizations (Park District, Library, Schools, etc.) to create a village-wide Long Range Plan.
- Streetscape renovations: The Village is not expected to begin any streetscape renovations affecting the Library until they receive a grant to do so.