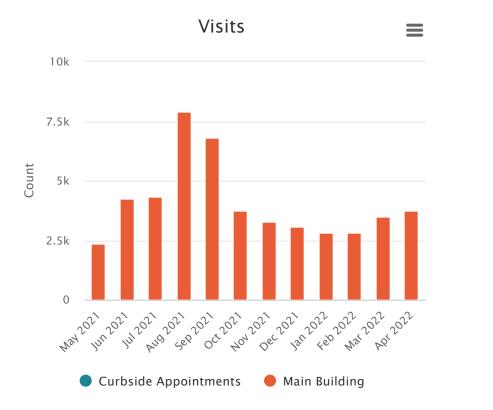

| 2882                   | 1855                  | 238                         | 7553                 |
| Jan 2022    | 2564                  | 38                 | 2324                   | 2111                  | 224                         | 7261                 |
| Feb 2022    | <b>2</b> 2260         | 39                 | 2869                   | 1908                  | 212                         | 7288                 |
| Mar 2022    | <b>2</b> 2622         | 39                 | 4035                   | 2002                  | 236                         | 8934                 |
| Apr 2022    | 2697                  | 41                 | 3899                   | 1900                  | 235                         | 8772                 |

101,530

TOTAL CIRCS

### FY 21-22 Visits



48,601

TOTAL VISITS

Visits

#### Category Curbside Appointments Main Building

| <b>May 2021</b> 16 | 2370 |
|--------------------|------|
| <b>Jun 2021</b> 0  | 4252 |
| Jul 2021 5         | 4333 |
| Aug 20215          | 7909 |
| Sep 2021 0         | 6792 |
| <b>Oct 2021</b> 2  | 3726 |
| <b>Nov 2021</b> 0  | 3266 |
| Dec 2021 2         | 3052 |
| <b>Jan 2022</b> 0  | 2810 |
| Feb 2022 6         | 2828 |
| <b>Mar 2022</b> 0  | 3497 |
| Apr 2022 0         | 3730 |



## FY 21-22 Programming

Number of Programs

### Category Total Passive ProgramsTotal Active Programs

| <b>May 2021</b> 1 | 21 |
|-------------------|----|
| <b>Jun 2021</b> 3 | 26 |
| Jul 2021 4        | 30 |
| Aug 20216         | 20 |
| Sep 2021 2        | 22 |
| Oct 2021 4        | 20 |
| Nov 2021 3        | 11 |
| Dec