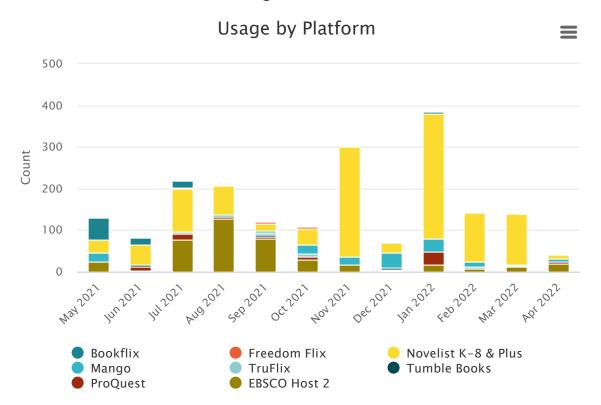

86 | 77  | 9  | 2111 |
| Feb 2022 1648        | 186 | 59  | 15 | 1908 |
| Mar 2022 1697        | 189 | 106 | 10 | 2002 |
| Apr 2022 1639        | 188 | 67  | 6  | 1900 |

### Distribution by Platform

 $\equiv$ 



Distribution by Platform

#### Category Series 1 OverDrive 18745

 Hoopla
 2424

 Kanopy
 1077

 Flipster
 165



43,085 TOTAL SESSIONS

Visitors

Category # of Visitors May 20212551 Jun 2021 3346 Jul 2021 3086 Aug 20212908 Sep 20212767 Oct 2021 2767 Oct 2021 2734 Nov 20212706 Dec 20212702 Jan 2022 3244 Feb 2022 2607 Mar 2022 3125 Apr 2022 2917



# of Page Views

Page Views

Category # of Page Views May 2021 12667 Jun 2021 15095 Jul 2021 12777 Aug 2021 12759 Sep 2021 11901 Oct 2021 12392 Nov 2021 12709 Dec 2021 13061 Jan 2022 16840 Feb 2022 11726 Mar 2022 14578 Apr 2022 12935



### FY 21-22 Database Usage

Usage by Platform

| Category             | yBookflix   | Freedom<br>Flix | Novelist K-8 &<br>Plus | Mango | TruFlix | Tumble<br>Books | ProQuest | EBSCO<br>t<br>Host 2 |
|----------------------|-------------|-----------------|------------------------|-------|---------|-----------------|----------|----------------------|
| May<br>2021          | 52          | 0               | 31                     | 22    | 0       | 0               | 0        | 24                   |
| Jun 202′             | <b>I</b> 16 | 0               | 49                     | 0     | 0       | 3               | 10       | 3                    |
| Jul 2021             | 17          | 3               | 104                    | 0     | 3       | 0               | 14       | 78