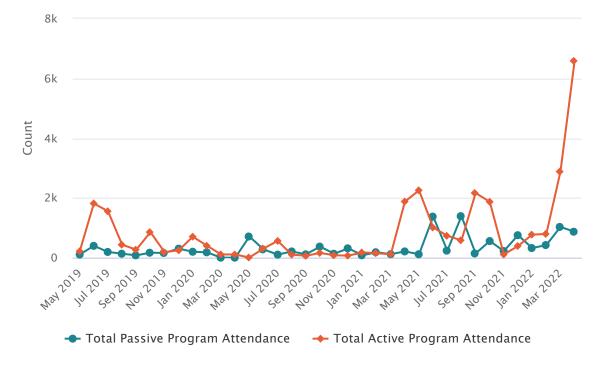

ay 2021</b> 1              | 21                      |
| <b>Jun 2021</b> 3              | 26                      |
| Jul 2021 4                     | 30                      |
| Aug 20216                      | 20                      |
| Sep 2021 2                     | 22                      |
| <b>Oct 2021</b> 4              | 20                      |
| <b>Nov 2021</b> 3              | 11                      |
| Dec 2021 7                     | 12                      |
| <b>Jan 2022</b> 6              | 6                       |
| Feb 2022 7                     | 14                      |
| <b>Mar 2022</b> 6              | 31                      |
| <b>Apr 2022</b> 5              | 31                      |
|                                |                         |

 $\equiv$ 



### Program Attendance

| Category Total Passive Progra | Im Attendance Total Active Program A |
|-------------------------------|--------------------------------------|
| <b>May 2019</b> 106           | 215                                  |
| <b>Jun 2019</b> 396           | 1815                                 |
| Jul 2019 191                  | 1554                                 |
| Aug 2019133                   | 434                                  |
| Sep 2019 78                   | 267                                  |
| Oct 2019 166                  | 855                                  |
| <b>Nov 2019</b> 158           | 187                                  |
| Dec 2019 301                  | 245                                  |
| <b>Jan 2020</b> 198           | 702