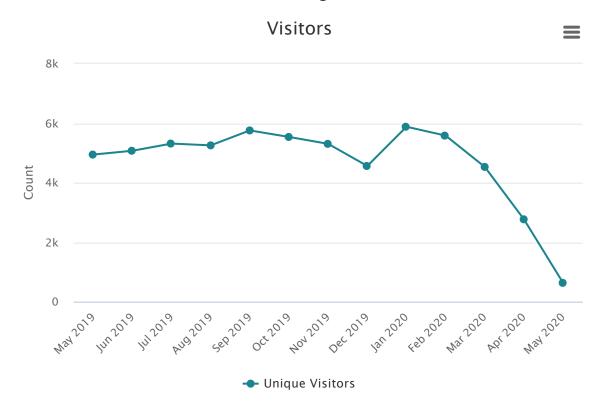

Mar 2022</b> 1697 | 189     | 0      | 106      | 10    | 2002                   |
| Apr 2022 1639        | 188     | 0      | 67       | 6     | 1900                   |

### Distribution by Platform

 $\equiv$ 



 OverDrive
 48799

 Hoopla
 7161

 Axis
 360
 305

 Kanopy
 3774

 Flipster
 518

### 3 Year New Website Usage



# of Visitors

Visitors

Category # of Visitors May 2020540 Jun 2020 2732 Jul 2020 2935 Aug 20203162 Sep 2020 2721 Oct 2020 2509 Nov 2020 2314 Dec 2020 2180 Jan 2021 2365 Feb 2021 2412 Mar 2021 2619 Apr 2021 2716 May 20212551 Jun 2021 3346 Jul 2021 3086 Aug 20212908 Sep 2021 2767 Oct 2021 2734 Nov 2021 2706 Dec 2021 2702

Category # of Visitors Jan 2022 3244 Feb 2022 2607 Mar 2022 3125 Apr 2022 2917



# of Page Views

Page Views

### 3 Year Previous Website Usage



Visitors

Category Unique Visitors May 20194944 Jun 2019 5073 Jul 2019 5314 Aug 20195254 Sep 20195756 Oct 2019 5537 Nov 20195305 Dec 20194561 Jan 20205880 Feb 20205582 Mar 20204530 Apr 20202769 May 2020632



Page Views

Category Page Views May 20197553 Jun 2019 7605 Jul 2019 7431 Aug 20197738 Sep 2019 8271 Oct 2019 7841 Nov 2019 7377 Dec 2019 5905 Jan 2020 8789 Feb 2020 7851 Mar 2020 6605 Apr 2020 4164 May 2020981

### 3 Year Database Usage



Usage by Platform

Usage by Platform

| Categor     | yBookflix   | Freedom<br>Flix | Novelist K-8 8<br>Plus | Mango | oTruFli | Tumble<br><sup>x</sup> Books | EXPIRED<br>Tutor.com | ProQues | EBSCO<br>t<br>Host 2 |
|-------------|-------------|-----------------|------------------------|-------|---------|------------------------------|------------