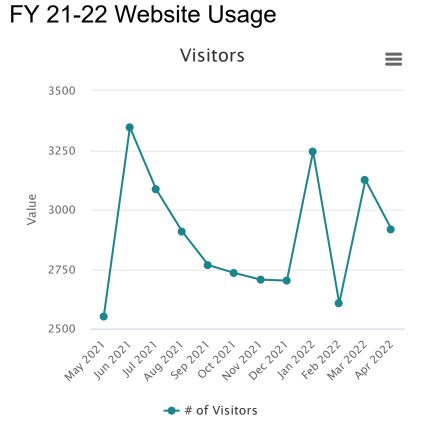

otal

| May 2021 1583        | 236 | 106 | 25 | 1963 |
|----------------------|-----|-----|----|------|
| <b>Jun 2021</b> 1385 | 189 | 59  | 22 | 1655 |
| Jul 2021 1424        | 210 | 86  | 29 | 1749 |
| Aug 2021 1581        | 227 | 67  | 11 | 1886 |
| Sep 2021 1404        | 188 | 123 | 8  | 1723 |
| Oct 2021 1540        | 224 | 78  | 17 | 1859 |
| Nov 2021 1507        | 228 | 71  | 7  | 1813 |
| Dec 2021 1498        | 173 | 178 | 6  | 1855 |
| <b>Jan 2022</b> 1839 | 186 | 77  | 9  | 2111 |
| Feb 2022 1648        | 186 | 59  | 15 | 1908 |
| Mar 2022 1697        | 189 | 106 | 10 | 2002 |
| Apr 2022 1639        | 188 | 67  | 6  | 1900 |

### Distribution by Platform

 $\equiv$ 



Distribution by Platform

#### Category Series 1 OverDrive 18745

 Hoopla
 2424

 Kanopy
 1077

 Flipster
 165



43,085 TOTAL SESSIONS

Visitors

Category # of Visitors May 20212551 Jun 2021 3346 Jul 2021 3086 Aug 20212908 Sep 20212767 Oct 2021 2767 Oct 2021 2734 Nov 20212706 Dec 20212702 Jan 2022 3244 Feb 2022 2607 Mar 2022 3125 Apr 2022 2917



# of Page Views

Page Views

Category # of Page Views May 2021 12667 Jun 2021 15095 Jul 2021 12777 Aug 2021 12759 Sep 2021 11901 Oct 2021 12392 Nov 2021 12709 Dec 2021 13061 Jan 2022 16840 Feb 2022 11726 Mar 2022 14578 Apr 2022 12935



### FY 21-22 Database Usage

Usage by Platform

| Category             | yBookflix   | Freedom<br>Flix | Novelist K-8 &<br>Plus | Mango | TruFlix | Tumble<br>Books | ProQuest | EBSCO<br>t<br>Host 2 |
|----------------------|-------------|-----------------|------------------------|-------|---------|-----------------|--------