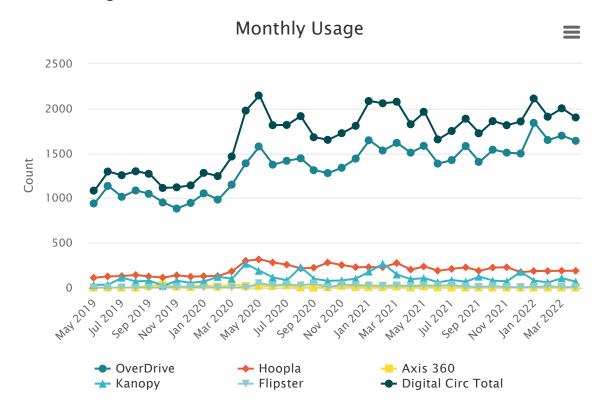

## Attachments:

Statistics for April 2022 Amendment to User Behavior Policy Amendment to Circulation Policy Resolution Adopting Prevailing Wage Ordinance Nonresident Card Program Participation