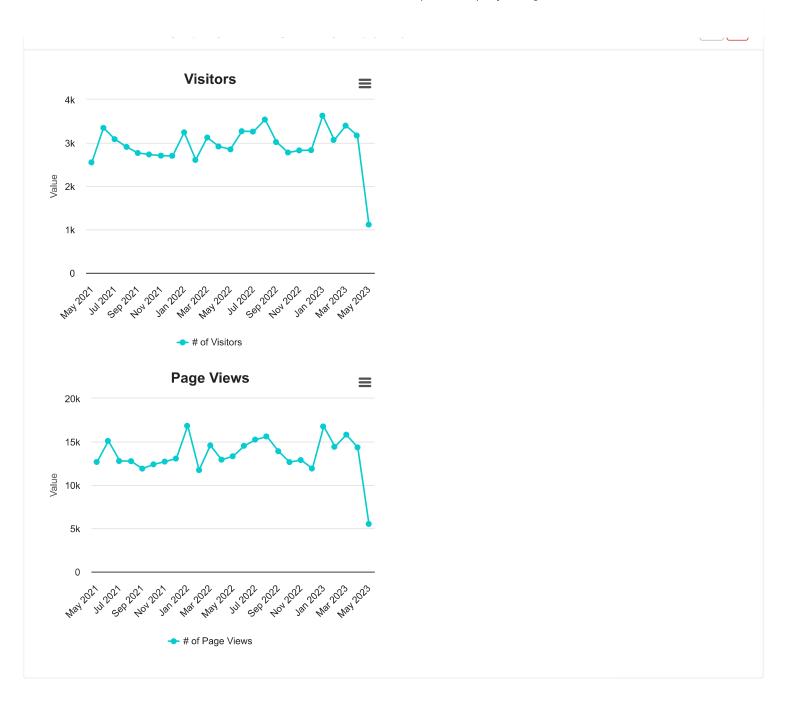

#### Home / Dashboards / 3 Year Comparison Graphs

# 3 Year Comparison Graphs

Powered by Springshare

| 02/18/2024 11:59                                                                                                                                      | AM                                                                                                                                                                                                                        | REVENUE AND EXPENDITURE REF                                       | Page: 1/5                                                              | 10                                                                      |                                                                         |                                                                                 |                                  |
|-------------------------------------------------------------------------------------------------------------------------------------------------------|---------------------------------------------------------------------------------------------------------------------------------------------------------------------------------------------------------------------------|-------------------------------------------------------------------|------------------------------------------------------------------------|-------------------------------------------------------------------------|-------------------------------------------------------------------------|---------------------------------------------------------------------------------|----------------------------------|
| User: rgrassi<br>DB: Lake Bluff                                                                                                                       |                                                                                                                                                                                                                           | PERIOD ENDIN                                                      |                                                                        |                                                                         | 12                                                                      |                                                                                 |                                  |
| GL NUMBER                                                                                                                                             | DESCRIPTION                                                                                                                                                                                                               | ACTIVITY FOR<br>MONTH 01/31/24<br>INCR (DECR)                     | ACTIVITY FOR<br>MONTH 01/31/23<br>INCR (DECR)                          | YTD BALANCE<br>01/31/2024<br>NORM (ABNORM)                              | YTD BALANCE<br>01/31/2023<br>NORM (ABNORM)                              | 2023-24<br>AMENDED BUDGET                                                       | % BDGT<br>USED                   |
| Fund 080 - LAKE BLU                                                                                                                                   | FF PUBLIC LIBRARY                                                                                                                                                                                                         |                                                                   |                                                                        |                                                                         |                                                                         |                                                                                 |                                  |
| Revenues<br>Dept 300 - REVENUE<br>PROPERTY TAXES<br>080-300-30000                                                                                     | PROPERTY TAX REVENUE                                                                                                                                                                                                      | 1,560.76                                                          | 183,408.14                                                             | 1,076,098.71                                                            | 1,021,840.17                                                            | 1,084,364.00                                                                    | 99.24                            |
| PROPERTY TAXES                                                                                                                                        |                                                                                                                                                                                                                           | 1,560.76                                                          | 183,408.14                                                             | 1,076,098.71                                                            | 1,021,840.17                                                            | 1,084,364.00                                                                    | 99.24                            |
| OTHER TAXES<br>080-300-30200                                                                                                                          | PERSONAL PROPERTY REPLACE TA                                                                                                                                                                                              |                                                                   | 0.00                                                                   | 0.00                                                                    | 0.00                                                                    | 0.00                                                                            | 0.00                             |
| OTHER TAXES                                                                                                                                           |                                                                                                                                                                                                                           | 0.00                                                              | 0.00                                                                   | 0.00                                                                    | 0.00                                                                    | 0.00                                                                            | 0.00                             |
| CHARGE FOR SERVICES<br>080-300-34235<br>080-300-34250<br>080-300-34260<br>CHARGE FOR SERVICES                                                         | PHOTO-COPY CHARGES<br>NON-RESIDENT FEES<br>PASSPORT FEES                                                                                                                                                                  | 0.00<br>0.00<br>0.00<br>0.00                                      | 104.15<br>915.56<br>5,139.89<br>6,159.60                               | 1,503.57<br>3,988.65<br>11,113.91<br>16,606.13                          | 1,372.87<br>5,531.58<br>23,964.01<br>30,868.46                          | 2,000.00<br>6,000.00<br>20,000.00<br>28,000.00                                  | 75.18<br>66.48<br>55.57<br>59.31 |
|                                                                                                                                                       |                                                                                                                                                                                                                           |                                                                   | -,                                                                     | ·, · · · · ·                                                            | ,                                                                       | -,                                                                              |                                  |
| FINES/FORFEITS<br>080-300-35700<br>FINES/FORFEITS                                                                                                     | RENTAL FINES                                                                                                                                                                                                              | 0.00                                                              | 124.51<br>124.51                                                       | 1,074.13                                                                | 1,192.53                                                                | 1,000.00                                                                        | 107.41                           |
| FINES/FORFEIIS                                                                                                                                        |                                                                                                                                                                                                                           | 0.00                                                              | 124.31                                                                 | 1,074.15                                                                | 1,192.33                                                                | 1,000.00                                                                        | 107.41                           |
| INTERGOVERNMENTAL<br>080-300-36200<br>080-300-36265                                                                                                   | MISC GRANT REVENUE<br>PER CAPITA GRANTS                                                                                                                                                                                   | 0.00<br>0.00                                                      | 0.00                                                                   | 0.00                                                                    | 0.00                                                                    | 1,000.00<br>8,284.00                                                            | 0.00                             |
| INTERGOVERNMENTAL                                                                                                                                     |                                                                                                                                                                                                                           | 0.00                                                              | 0.00                                                                   | 0.00                                                                    | 0.00                                                                    | 9,284.00                                                                        | 0.00                             |
| MISCELLANEOUS<br>080-300-37010<br>080-300-37010<br>080-300-38310<br>080-300-38315<br>080-300-38316<br>080-300-38800<br>080-300-38850<br>080-300-38900 | VILLAGE CONTRIBUTION<br>VLIET OPERATING COST CONTRIB<br>SCHOOL DIST 65 IGA<br>CONTRIBUTIONS/DONATIONS<br>RESTRICTED DONATIONS<br>RESTRICTED GRANTS<br>NAPERVILLE (IMPACT) FEE<br>LICENSE RENEWALS<br>MISCELLANEOUS INCOME | 0.00<br>0.00<br>0.00<br>0.00<br>0.00<br>0.00<br>0.00<br>84,474.00 | 0.00<br>790.00<br>1,000.00<br>0.00<br>0.00<br>0.00<br>110.68<br>598.12 | 0.00<br>10.00<br>1,500.00<br>0.00<br>0.00<br>0.00<br>30.92<br>85,650.32 | 0.00<br>790.00<br>1,000.00<br>0.00<br>0.00<br>0.00<br>10.17<br>4,411.09 | $10,233.00 \\790.00 \\1,550.00 \\0.00 \\0.00 \\0.00 \\0.00 \\500.00 \\3,000.00$ |                                  |
| MISCELLANEOUS                                                                                                                                         |                                                                                                                                                                                                                           | 84,474.00                                                         | 2,498.80                                                               | 87,191.24                                                               | 6,211.26                                                                | 16,073.00                                                                       | 542.47                           |
| INVESTMENT INCOME<br>080-300-37500<br>INVESTMENT INCOME                                                                                               | INTEREST EARNINGS                                                                                                                                                                                                         | 3,803.31<br>3,803.31                                              | 2,828.08                                                               | 38,588.37<br>38,588.37                                                  | 13,384.53<br>13,384.53                                                  | 20,000.00                                                                       | <u>192.94</u><br>192.94          |
| Total Dept 300 - RE                                                                                                                                   | VENUE                                                                                                                                                                                                                     | 89,838.07                                                         | 195,019.13                                                             | 1,219,558.58                                                            | 1,073,496.95                                                            | 1,158,721.00                                                                    | 105.25                           |
| TOTAL REVENUES                                                                                                                                        |                                                                                                                                                                                                                           | 89,838.07                                                         | 195,019.13                                                             | 1,219,558.58                                                            | 1,073,496.95                                                            | 1,158,721.00                                                                    | 105.25                           |
| Expenditures<br>Dept 603 - LIBRARY<br>SALARIES<br>080-603-40025                                                                                       | ADMINISTRATION<br>LIBRARIAN SALARIES                                                                                                                                                                                      | 25,473.33                                                         | 21,712.18                                                              | 196,943.08                                                              | 155,653.50                                                              | 220,557.00                                                                      | 89.29                            |
|                                                                                                                                                       |                                                                                                                                                                                                                           |                                                                   |                                                                        |                                                                         |                                                                         |                                                                                 |                                  |