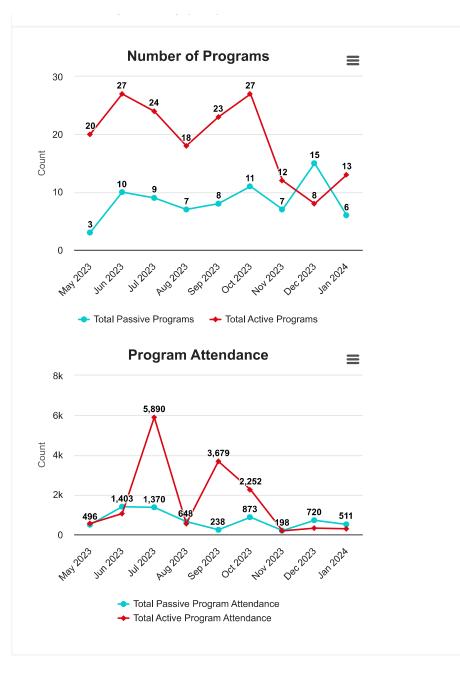

s been strongly positive about the new furniture and added power supplies offered.
- At the end of January, the Library coordinated a Got Junk pick-up of broken and old furniture no longer safe for use.
- The following building maintenance tasks were completed this month:
  - o Installation of two new book slat wall displays funded by the Friends of the Library
  - Removal of Library hours from Front Door
  - o Remove of old soap dispensers from two public bathrooms
  - o Ordering and installation of new ceiling tiles to replace broken ones in building
  - Replacement of new lightbulbs throughout the building
  - o Installation of new staff chair
  - Installation of new wall bumpers in public bathrooms due to poor condition

#### Home / Dashboards / FY 23-24 Graphs

# FY 23-24 Graphs















Powered by Springshare

#### Home / Dashboards / 3 Year Comparison Graphs

# 3 Year Comparison Graphs













Powered by Springshare

| 02/18/2024 11:59                                                                                                                                      | AM                                                                                                                                                                                                                        | REVENUE AND EXPENDITURE REF                                       | Page: 1/5                                                              | 10                                                                      |