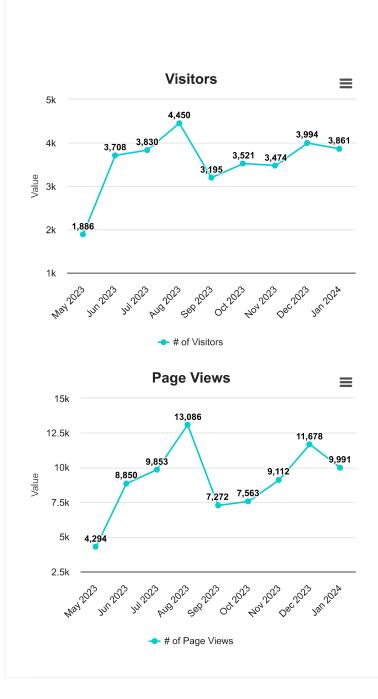

#### Home / Dashboards / FY 23-24 Graphs

# FY 23-24 Graphs

Powered by Springshare