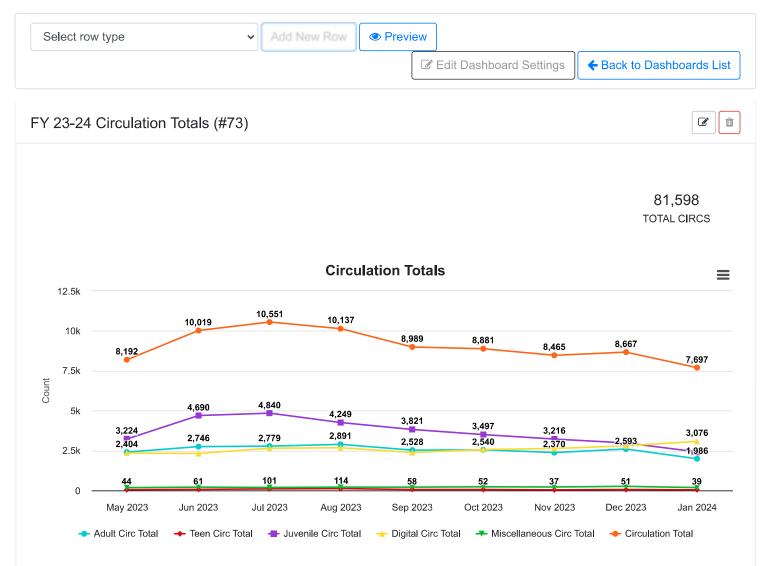

e has been strongly positive about the new furniture and added power supplies offered.
- At the end of January, the Library coordinated a Got Junk pick-up of broken and old furniture no longer safe for use.
- The following building maintenance tasks were completed this month:
  - o Installation of two new book slat wall displays funded by the Friends of the Library
  - Removal of Library hours from Front Door
  - o Remove of old soap dispensers from two public bathrooms
  - o Ordering and installation of new ceiling tiles to replace broken ones in building
  - Replacement of new lightbulbs throughout the building
  - o Installation of new staff chair
  - Installation of new wall bumpers in public bathrooms due to poor condition

#### Home / Dashboards / FY 23-24 Graphs

# FY 23-24 Graphs















Powered by Springshare

#### Home / Dashboards / 3 Year Comparison Graphs

# 3 Year Comparison Graphs













Powered by Springshare

| 02/18/2024 11:59                                                                                                                                      | AM                                                                                                                                                                                                                        | REVENUE AND EXPENDITURE REF                                       | Page: 1/5                                                              | 10                                                                      |