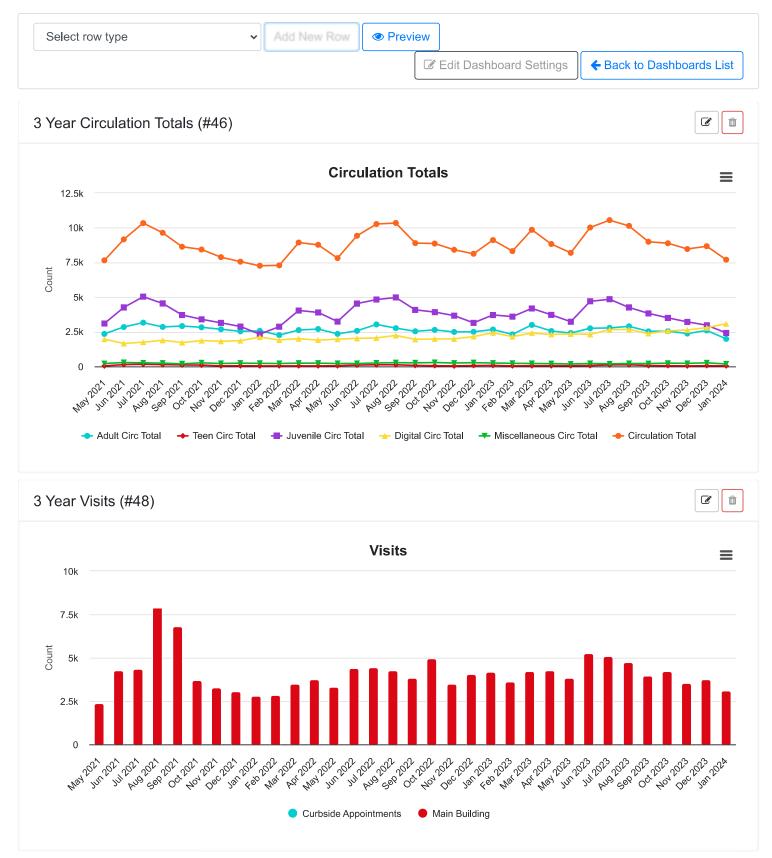

#### Home / Dashboards / 3 Year Comparison Graphs

# 3 Year Comparison Graphs

Powered by Springshare

| 02/18/2024 11:59                                                                                                                                      | AM                                                                                                                                                                                                                        | REVENUE AND EXPENDITURE REF                                       | Page: 1/5                                                              | 10                                                                      |                                                                         |                                                                                 |                                  |
|-------------------------------------------------------------------------------------------------------------------------------------------------------|---------------------------------------------------------------------------------------------------------------------------------------------------------------------------------------------------------------------------|-------------------------------------------------------------------|------------------------------------------------------------------------|-------------------------------------------------------------------------|-------------------------------------------------------------------------|---------------------------------------------------------------------------------|----------------------------------|
| User: rgrassi<br>DB: Lake Bluff                                                                                                                       |                                                                                                                                                                                                                           | PERIOD ENDIN                                                      |                                                                        |                                                                         | 12                                                                      |                                                                                 |                                  |
| GL NUMBER                                                                                                                                             | DESCRIPTION                                                                                                                                                                                                               | ACTIVITY FOR<br>MONTH 01/31/24<br>INCR (DECR)                     | ACTIVITY FOR<br>MONTH 01/31/23<br>INCR (DECR)                          | YTD BALANCE<br>01/31/2024<br>NORM (ABNORM)                              | YTD BALANCE<br>01/31/2023<br>NORM (ABNORM)                              | 2023-24<br>AMENDED BUDGET                                                       | % BDGT<br>USED                   |
| Fund 080 - LAKE BLU                                                                                                                                   | FF PUBLIC LIBRARY                                                                                                                                                                                                         |                                                                   |                                                                        |                                                                         |                                                                         |                                                                                 |                                  |
| Revenues<br>Dept 300 - REVENUE<br>PROPERTY TAXES<br>080-300-30000                                                                                     | PROPERTY TAX REVENUE                                                                                                                                                                                                      | 1,560.76                                                          | 183,408.14                                                             | 1,076,098.71                                                            | 1,021,840.17                                                            | 1,084,364.00                                                                    | 99.24                            |
| PROPERTY TAXES                                                                                                                                        |                                                                                                                                                                                                                           | 1,560.76                                                          | 183,408.14                                                             | 1,076,098.71                                                            | 1,021,840.17                                                            | 1,084,364.00                                                                    | 99.24                            |
| OTHER TAXES<br>080-300-30200                                                                                                                          | PERSONAL PROPERTY REPLACE TA                                                                                                                                                                                              |                                                                   | 0.00                                                                   | 0.00                                                                    | 0.00                                                                    | 0.00                                                                            | 0.00                             |
| OTHER TAXES                                                                                                                                           |                                                                                                                                                                                                                           | 0.00                                                              | 0.00                                                                   | 0.00                                                                    | 0.00                                                                    | 0.00                                                                            | 0.00                             |
| CHARGE FOR SERVICES<br>080-300-34235<br>080-300-34250<br>080-300-34260<br>CHARGE FOR SERVICES                                                         | PHOTO-COPY CHARGES<br>NON-RESIDENT FEES<br>PASSPORT FEES                                                                                                                                                                  | 0.00<br>0.00<br>0.00<br>0.00                                      | 104.15<br>915.56<br>5,139.89<br>6,159.60                               | 1,503.57<br>3,988.65<br>11,113.91<br>16,606.13                          | 1,372.87<br>5,531.58<br>23,964.01<br>30,868.46                          | 2,000.00<br>6,000.00<br>20,000.00<br>28,000.00                                  | 75.18<br>66.48<br>55.57<br>59.31 |
|                                                                                                                                                       |                                                                                                                                                                                                                           |                                                                   | -,                                                                     | ·, · · · · ·                                                            | ,                                                                       | -,                                                                              |                                  |
| FINES/FORFEITS<br>080-300-35700<br>FINES/FORFEITS                                                                                                     | RENTAL FINES                                                                                                                                                                                                              | 0.00                                                              | 124.51<br>124.51                                                       | 1,074.13                                                                | 1,192.53                                                                | 1,000.00                                                                        | 107.41                           |
| FINES/FORFEIIS                                                                                                                                        |                                                                                                                                                                                                                           | 0.00                                                              | 124.31                                                                 | 1,074.15                                                                | 1,192.33                                                                | 1,000.00                                                                        | 107.41                           |
| INTERGOVERNMENTAL<br>080-300-36200<br>080-300-36265                                                                                                   | MISC GRANT REVENUE<br>PER CAPITA GRANTS                                                                                                                                                                                   | 0.00<br>0.00                                                      | 0.00                                                                   | 0.00                                                                    | 0.00                                                                    | 1,000.00<br>8,284.00                                                            | 0.00                             |
| INTERGOVERNMENTAL                                                                                                                                     |                                                                                                                                                                                                                           | 0.00                                                              | 0.00                                                                   | 0.00                                                                    | 0.00                                                                    | 9,284.00                                                                        | 0.00                             |
| MISCELLANEOUS<br>080-300-37010<br>080-300-37010<br>080-300-38310<br>080-300-38315<br>080-300-38316<br>080-300-38800<br>080-300-38850<br>080-300-38900 | VILLAGE CONTRIBUTION<br>VLIET OPERATING COST CONTRIB<br>SCHOOL DIST 65 IGA<br>CONTRIBUTIONS/DONATIONS<br>RESTRICTED DONATIONS<br>RESTRICTED GRANTS<br>NAPERVILLE (IMPACT) FEE<br>LICENSE RENEWALS<br>MISCELLANEOUS INCOME | 0.00<br>0.00<br>0.00<br>0.00<br>0.00<br>0.00<br>0.00<br>84,474.00 | 0.00<br>790.00<br>1,000.00<br>0.00<br>0.00<br>0.00<br>110.68<br>598.12 | 0.00<br>10.00<br>1,500.00<br>0.00<br>0.00<br>0.00<br>30.92<br>85,650.32 | 0.00<br>790.00<br>1,000.00<br>0.00<br>0.00<br>0.00<br>10.17<br>4,411.09 | $10,233.00 \\790.00 \\1,550.00 \\0.00 \\0.00 \\0.00 \\0.00 \\500.00 \\3,000.00$ |                                  |
| MISCELLANEOUS                                                                                                                                         |                                                                                                                                                                                                                           | 84,474.00                                                         | 2,498.80                                                               | 87,191.24                                                               | 6,211.26                                                                | 16,073.00                                                                       | 542.47                           |
| INVESTMENT INCOME<br>080-300-37500<br>INVESTMENT INCOME                                                                                               | INTEREST EARNINGS                                                                                                                                                                                                         | 3,803.31<br>3,803.31                                              | 2,828.08                                                               | 38,588.37<br>38,588.37                                                  | 13,384.53<br>13,384.53                                                  | 20,000.00                                                                       | <u>192.94</u><br>192.94          |
| Total Dept 300 - RE                                                                                                                                   | VENUE                                                                                                                                                                                                                     | 89,838.07                                                         | 195,019.13                                                             | 1,219,558.58                                                            | 1,073,496.95                                                            | 1,158,721.00                                                                    | 105.25                           |
| TOTAL REVENUES                                                                                                                                        |                                                                                                                                                                                                                           | 89,838.07                                                         | 195,019.13                                                             | 1,219,558.58                                                            | 1,073,496.95                                                            | 1,158,721.00                                                                    | 105.25                           |
| Expenditures<br>Dept 603 - LIBRARY<br>SALARIES<br>080-603-40025                                                                                       | ADMINISTRATION<br>LIBRARIAN SALARIES                                                                                                                                                                                      | 25,473.33                                                         | 21,712.18                                                              | 196,943.08                                                              | 155,653.50                                                              | 220,557.00                                                                      | 89.29                            |
|                                                                                                                                                       |                                                                                                                                                                                                                           |                                                                   |                                                                        |                                                                         |                                                                         |                                                                                 |                                  |