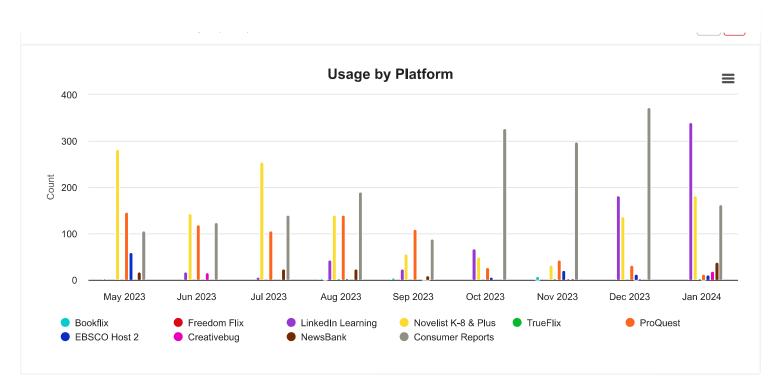

#### Home / Dashboards / FY 23-24 Graphs

# FY 23-24 Graphs

Powered by Springshare