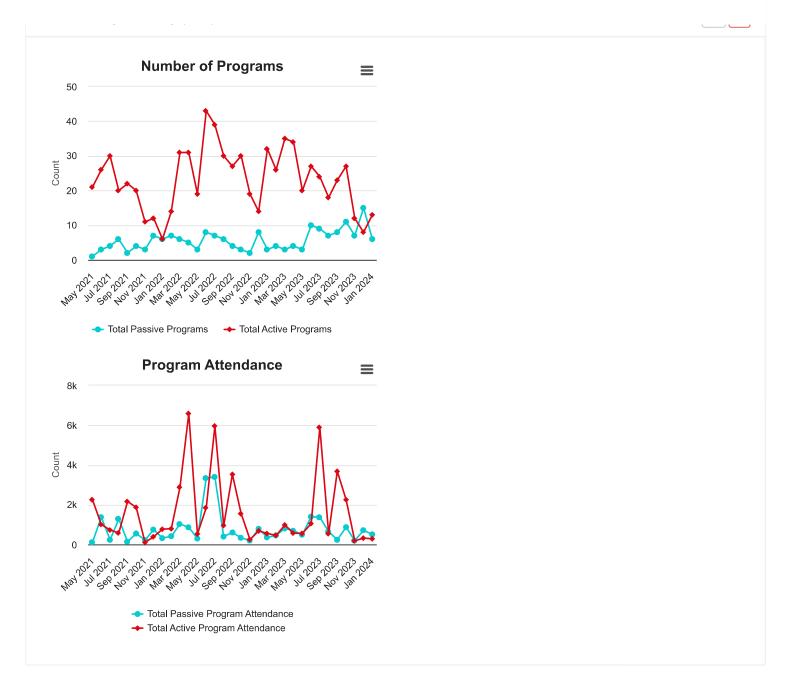

#### Home / Dashboards / FY 23-24 Graphs

# FY 23-24 Graphs

Powered by Springshare