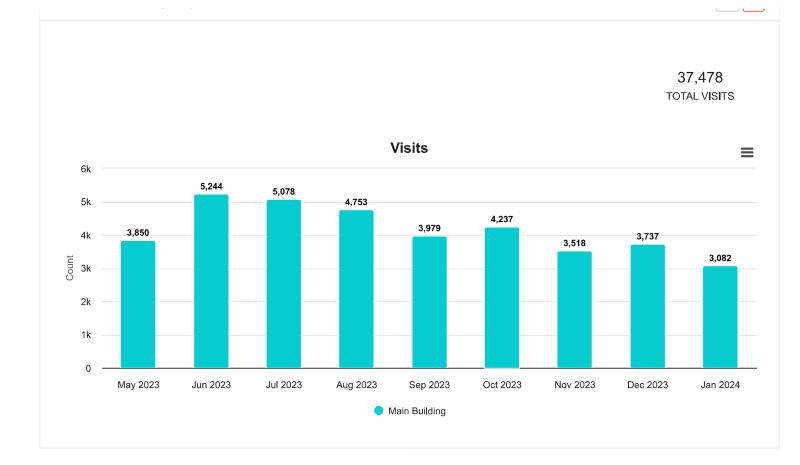

has been strongly positive about the new furniture and added power supplies offered.
- At the end of January, the Library coordinated a Got Junk pick-up of broken and old furniture no longer safe for use.
- The following building maintenance tasks were completed this month:
  - o Installation of two new book slat wall displays funded by the Friends of the Library
  - Removal of Library hours from Front Door
  - o Remove of old soap dispensers from two public bathrooms
  - o Ordering and installation of new ceiling tiles to replace broken ones in building
  - Replacement of new lightbulbs throughout the building
  - o Installation of new staff chair
  - Installation of new wall bumpers in public bathrooms due to poor condition

#### Home / Dashboards / FY 23-24 Graphs

# FY 23-24 Graphs















Powered by Springshare

#### Home / Dashboards / 3 Year Comparison Graphs

# 3 Year Comparison Graphs













Powered by Springshare

| 02/18/2024 11:59                                                                                                                                      | AM                                                                                                                                                                                                                        | REVENUE AND EXPENDITURE REF                                       | Page: 1/5                                                              | 10                                                                      |