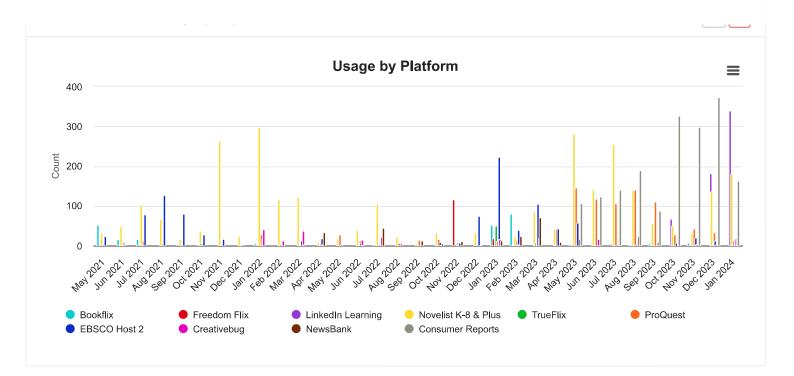

#### 6. Library Director Updates:

- Director's Report: Library Director Grassi provided an overview of December 2023 happenings at the library. No library programs had to be canceled during December. Notary services are now reported monthly, per a new state requirement, with 27 notary services provided in November 2023 and 25 in December 2023. Adult Services & Technology Manager Martha O'Hara led multiple technology updates in the wake of the newly adopted telecommuting policy.
- b. Monthly Statistics Report: Director Grassi provided a Library usage overview, with a highlight on the Consumer Reports platform usage correlating with the launch of a communications strategy promoting this resource. Rosetta Stone will replace the Mango language learning resource.
- 7. Committee Reports

#### Home / Dashboards / FY 23-24 Graphs

# FY 23-24 Graphs

Powered by Springshare