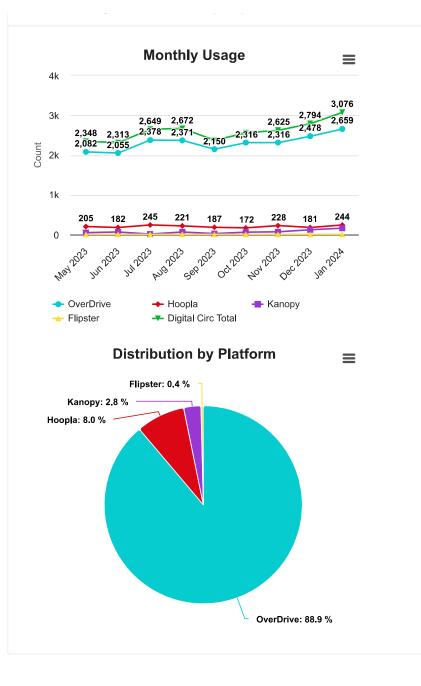

### **Collections**

• Digital circulation broke records this month. For the first time, the Library experienced over 3000 digital circulations, continuing a trend of increased digital usage. The Library has seen a

25% increase overall comparing this period to last year's fiscal year. The Digital Library of Illinois, the Library's Digital Consortium, also set record for with over 3 million checkouts in 2023. The Library's eBook budget is \$21,000 annually, with an additional est. \$8,000 from Per Capita Grant funding. The Library will look for opportunities to increase this budget line in coming years to meet ongoing demand and community need.