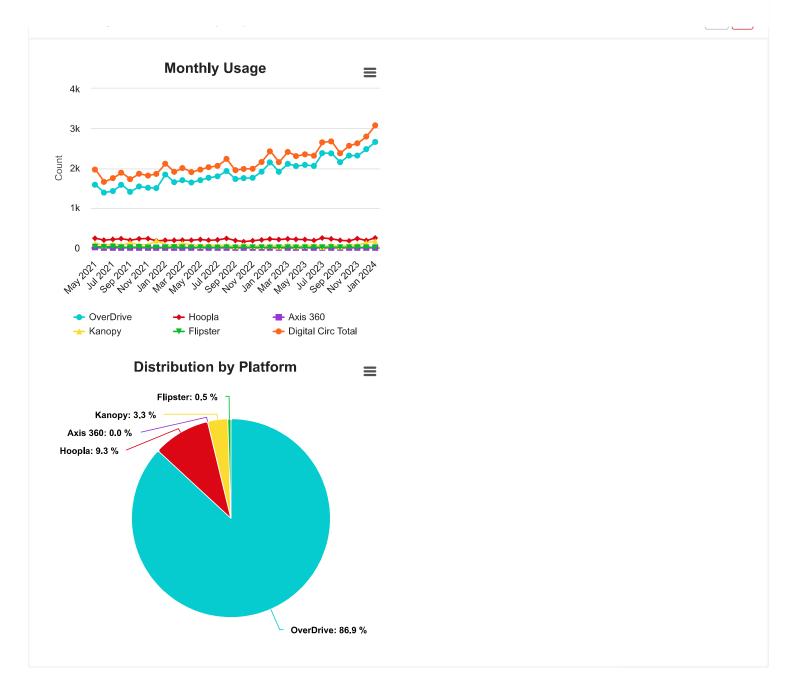

### **Collections**

• Digital circulation broke records this month. For the first time, the Library experienced over 3000 digital circulations, continuing a trend of increased digital usage. The Library has seen a

25% increase overall comparing this period to last year's fiscal year. The Digital Library of Illinois, the Library's Digital Consortium, also set record for with over 3 million checkouts in 2023. The Library's eBook budget is \$21,000 annually, with an additional est. \$8,000 from Per Capita Grant funding. The Library will look for opportunities to increase this budget line in coming years to meet ongoing demand and community need.