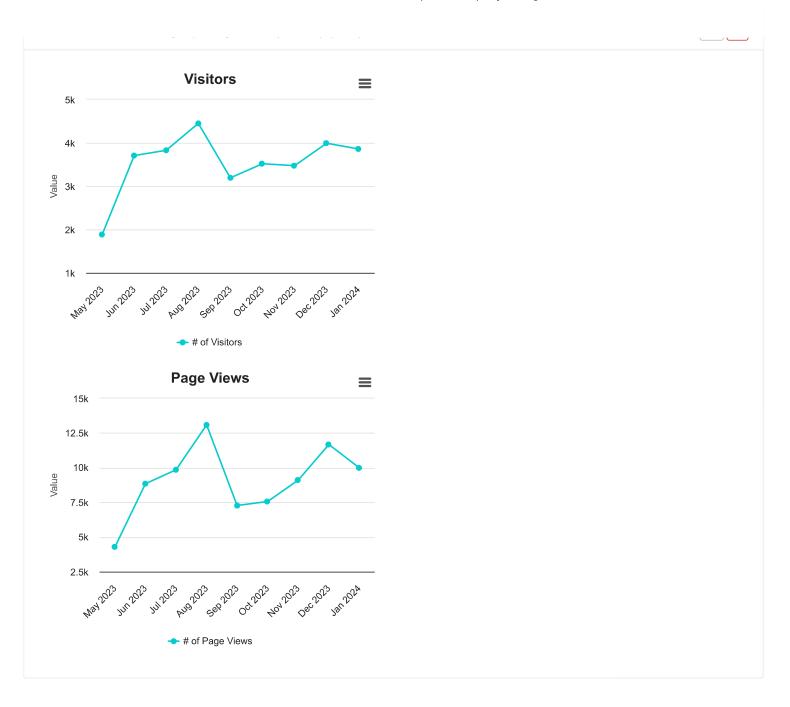

#### Home / Dashboards / 3 Year Comparison Graphs

# 3 Year Comparison Graphs

Powered by Springshare

| 02/18/2024 11:59                                                                                                                                      | AM                                                                                                                                                                                                                        | REVENUE AND EXPENDITURE REF                                       | Page: 1/5                                                              | 10                                                                      |                                                                         |                                                                                 |                                  |
|-------------------------------------------------------------------------------------------------------------------------------------------------------|---------------------------------------------------------------------------------------------------------------------------------------------------------------------------------------------------------------------------|-------------------------------------------------------------------|------------------------------------------------------------------------|-------------------------------------------------------------------------|-------------------------------------------------------------------------|---------------------------------------------------------------------------------|----------------------------------|
| User: rgrassi<br>DB: Lake Bluff                                                                                                                       |                                                                                                                                                                                                                           | PERIOD ENDIN                                                      |                                                                        |                                                                         | 12                                                                      |                                                                                 |                                  |
| GL NUMBER                                                                                                                                             | DESCRIPTION                                                                                                                                                                                                               | ACTIVITY FOR<br>MONTH 01/31/24<br>INCR (DECR)                     | ACTIVITY FOR<br>MONTH 01/31/23<br>INCR (DECR)                          | YTD BALANCE<br>01/31/2024<br>NORM (ABNORM)                              | YTD BALANCE<br>01/31/2023<br>NORM (ABNORM)                              | 2023-24<br>AMENDED BUDGET                                                       | % BDGT<br>USED                   |
| Fund 080 - LAKE BLU                                                                                                                                   | FF PUBLIC LIBRARY                                                                                                                                                                                                         |                                                                   |                                                                        |                                                                         |                                                                         |                                                                                 |                                  |
| Revenues<br>Dept 300 - REVENUE<br>PROPERTY TAXES<br>080-300-30000                                                                                     | PROPERTY TAX REVENUE                                                                                                                                                                                                      | 1,560.76                                                          | 183,408.14                                                             | 1,076,098.71                                                            | 1,021,840.17                                                            | 1,084,364.00                                                                    | 99.24                            |
| PROPERTY TAXES                                                                                                                                        |                                                                                                                                                                                                                           | 1,560.76                                                          | 183,408.14                                                             | 1,076,098.71                                                            | 1,021,840.17                                                            | 1,084,364.00                                                                    | 99.24                            |
| OTHER TAXES<br>080-300-30200                                                                                                                          | PERSONAL PROPERTY REPLACE TA                                                                                                                                                                                              |                                                                   | 0.00                                                                   | 0.00                                                                    | 0.00                                                                    | 0.00                                                                            | 0.00                             |
| OTHER TAXES                                                                                                                                           |                                                                                                                                                                                                                           | 0.00                                                              | 0.00                                                                   | 0.00                                                                    | 0.00                                                                    | 0.00                                                                            | 0.00                             |
| CHARGE FOR SERVICES<br>080-300-34235<br>080-300-34250<br>080-300-34260<br>CHARGE FOR SERVICES                                                         | PHOTO-COPY CHARGES<br>NON-RESIDENT FEES<br>PASSPORT FEES                                                                                                                                                                  | 0.00<br>0.00<br>0.00<br>0.00                                      | 104.15<br>915.56<br>5,139.89<br>6,159.60                               | 1,503.57<br>3,988.65<br>11,113.91<br>16,606.13                          | 1,372.87<br>5,531.58<br>23,964.01<br>30,868.46                          | 2,000.00<br>6,000.00<br>20,000.00<br>28,000.00                                  | 75.18<br>66.48<br>55.57<br>59.31 |
|                                                                                                                                                       |                                                                                                                                                                                                                           |                                                                   | -,                                                                     | ·, · · · · ·                                                            | ,                                                                       | -,                                                                              |                                  |
| FINES/FORFEITS<br>080-300-35700<br>FINES/FORFEITS                                                                                                     | RENTAL FINES                                                                                                                                                                                                              | 0.00                                                              | 124.51<br>124.51                                                       | 1,074.13                                                                | 1,192.53                                                                | 1,000.00                                                                        | 107.41                           |
| FINES/FORFEIIS                                                                                                                                        |                                                                                                                                                                                                                           | 0.00                                                              | 124.31                                                                 | 1,074.15                                                                | 1,192.33                                                                | 1,000.00                                                                        | 107.41                           |
| INTERGOVERNMENTAL<br>080-300-36200<br>080-300-36265                                                                                                   | MISC GRANT REVENUE<br>PER CAPITA GRANTS                                                                                                                                                                                   | 0.00<br>0.00                                                      | 0.00                                                                   | 0.00                                                                    | 0.00                                                                    | 1,000.00<br>8,284.00                                                            | 0.00                             |
| INTERGOVERNMENTAL                                                                                                                                     |                                                                                                                                                                                                                           | 0.00                                                              | 0.00                                                                   | 0.00                                                                    | 0.00                                                                    | 9,284.00                                                                        | 0.00                             |
| MISCELLANEOUS<br>080-300-37010<br>080-300-37010<br>080-300-38310<br>080-300-38315<br>080-300-38316<br>080-300-38800<br>080-300-38850<br>080-300-38900 | VILLAGE CONTRIBUTION<br>VLIET OPERATING COST CONTRIB<br>SCHOOL DIST 65 IGA<br>CONTRIBUTIONS/DONATIONS<br>RESTRICTED DONATIONS<br>RESTRICTED GRANTS<br>NAPERVILLE (IMPACT) FEE<br>LICENSE RENEWALS<br>MISCELLANEOUS INCOME | 0.00<br>0.00<br>0.00<br>0.00<br>0.00<br>0.00<br>0.00<br>84,474.00 | 0.00<br>790.00<br>1,000.00<br>0.00<br>0.00<br>0.00<br>110.68<br>598.12 | 0.00<br>10.00<br>1,500.00<br>0.00<br>0.00<br>0.00<br>30.92<br>85,650.32 | 0.00<br>790.00<br>1,000.00<br>0.00<br>0.00<br>0.00<br>10.17<br>4,411.09 | $10,233.00 \\790.00 \\1,550.00 \\0.00 \\0.00 \\0.00 \\0.00 \\500.00 \\3,000.00$ |                                  |
| MISCELLANEOUS                                                                                                                                         |                                                                                                                                                                                                                           | 84,474.00                                                         | 2,498.80                                                               | 87,191.24                                                               | 6,211.26                                                                | 16,073.00                                                                       | 542.47                           |
| INVESTMENT INCOME<br>080-300-37500<br>INVESTMENT INCOME                                                                                               | INTEREST EARNINGS                                                                                                                                                                                                         | 3,803.31<br>3,803.31                                              | 2,828.08                                                               | 38,588.37<br>38,588.37                                                  | 13,384.53<br>13,384.53                                                  | 20,000.00                                                                       | <u>192.94</u><br>192.94          |
| Total Dept 300 - RE                                                                                                                                   | VENUE                                                                                                                                                                                                                     | 89,838.07                                                         | 195,019.13                                                             | 1,219,558.58                                                            | 1,073,496.95                                                            | 1,158,721.00                                                                    | 105.25                           |
| TOTAL REVENUES                                                                                                                                        |                                                                                                                                                                                                                           | 89,838.07                                                         | 195,019.13                                                             | 1,219,558.58                                                            | 1,073,496.95                                                            | 1,158,721.00                                                                    | 105.25                           |
| Expenditures<br>Dept 603 - LIBRARY<br>SALARIES<br>080-603-40025                                                                                       | ADMINISTRATION<br>LIBRARIAN SALARIES                                                                                                                                                                                      | 25,473.33                                                         | 21,712.18                                                              | 196,943.08                                                              | 155,653.50                                                              | 220,557.00                                                                      | 89.29                            |
|                                                                                                                                                       |                                                                                                                                                                                                                           |                                                                   |                                                                        |                                                                         |                                                                         |                                                                                 |                                  |