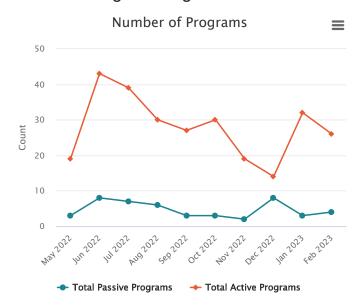

# Category Total Passive Programs Total Active Programs

| Active Pr |
|-----------|
|           |
|           |
|           |
|           |
|           |
|           |
|           |
|           |
|           |
|           |
|           |
|           |
|           |
|           |
|           |
|           |
|           |
|           |
|           |
|           |
|           |
|           |
|           |
|           |
|           |
|           |
|           |
|           |
|           |
|           |
|           |
|           |
|           |
|           |
|           |
|           |
|           |

# Category Total Passive Programs Total Active Programs

| May 2022 3        | 19 |
|-------------------|----|
| Jun 2022 8        | 43 |
| Jul 2022 7        | 39 |
| <b>Aug 2022</b> 6 | 30 |
| <b>Sep 2022</b> 3 | 27 |
| Oct 2022 3        | 30 |
| Nov 2022 2        | 19 |
| Dec 2022 8        | 14 |
| <b>Jan 2023</b> 3 | 32 |
| Feb 2023 4        | 26 |

# Number of Programs

# FY 22-23 Programming

Number of Programs