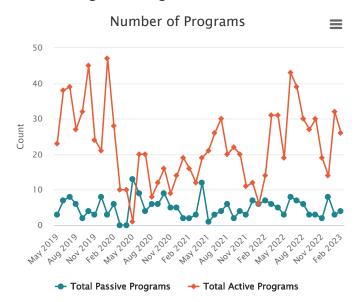

# Category Total Passive Programs Total Active Programs

| Active Pr |
|-----------|
|           |
|           |
|           |
|           |
|           |
|           |
|           |
|           |
|           |
|           |
|           |
|           |
|           |
|           |
|           |
|           |
|           |
|           |
|           |
|           |
|           |
|           |
|           |
|           |
|           |
|           |
|           |
|           |
|           |
|           |
|           |
|           |
|           |
|           |
|           |
|           |
|           |

# Category Total Passive Programs Total Active Programs

| May 2022 3        | 19 |
|-------------------|----|
| Jun 2022 8        | 43 |
| Jul 2022 7        | 39 |
| <b>Aug 2022</b> 6 | 30 |
| <b>Sep 2022</b> 3 | 27 |
| Oct 2022 3        | 30 |
| Nov 2022 2        | 19 |
| Dec 2022 8        | 14 |
| <b>Jan 2023</b> 3 | 32 |
| Feb 2023 4        | 26 |

# Number of Programs