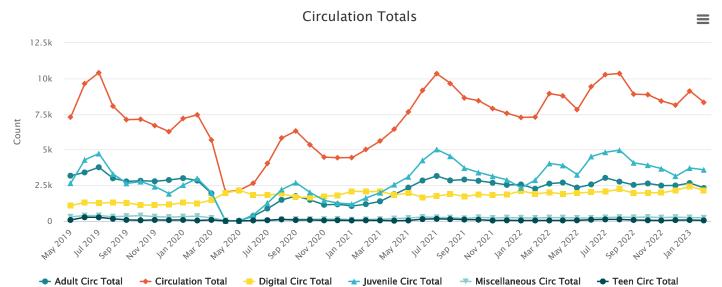

| Adult Circ Total                                                                                                            | Circulation | Total | - Digital Circ Total | ★ Juvenile Circ Total | Miscellaneous Circ Total |  |  |
|-----------------------------------------------------------------------------------------------------------------------------|-------------|-------|----------------------|-----------------------|--------------------------|--|--|
| Category Adult Circ Total Circulation Total Digital Circ Total Juvenile Circ Total Miscellaneous Circ Total Teen Circ Total |             |       |                      |                       |                          |  |  |
| <b>May 2019</b> 3178                                                                                                        | 7284        | 1083  | 2654                 | 295                   | 74                       |  |  |
| Jun 2019 3408                                                                                                               | 9634        | 1296  | 4287                 | 379                   | 264                      |  |  |
| Jul 2019 3771                                                                                                               | 10398       | 1255  | 4730                 | 385                   | 257                      |  |  |
| Aug 2019 2997                                                                                                               | 8053        | 1299  | 3300                 | 302                   | 155                      |  |  |
| Sep 2019 2777                                                                                                               | 7105        | 1271  | 2639                 | 340                   | 78                       |  |  |
| Oct 2019 2824                                                                                                               | 7134        | 1113  | 2765                 | 380                   | 52                       |  |  |
| Nov 2019 2786                                                                                                               | 6691        | 1120  | 2409                 | 302                   | 74                       |  |  |
| Dec 2019 2876                                                                                                               | 6267        | 1142  | 1913                 | 273                   | 63                       |  |  |
| <b>Jan 2020</b> 3006                                                                                                        | 7189        | 1281  | 2522                 | 305                   | 75                       |  |  |
| Feb 2020 2835                                                                                                               | 7444        | 1245  | 2989                 | 338                   | 37                       |  |  |
| Mar 2020 1937                                                                                                               | 5680        | 1464  | 1987                 | 216                   | 76                       |  |  |
| <b>Apr 2020</b> 5                                                                                                           | 2026        | 1976  | 0                    | 41                    | 4                        |  |  |
| <b>May 2020</b> 23                                                                                                          | 2173        | 2145  | 3                    | 2                     | 0                        |  |  |
| <b>Jun 2020</b> 358                                                                                                         | 2654        | 1814  | 439                  | 1                     | 42                       |  |  |
| Jul 2020 876                                                                                                                | 4043        | 1816  | 1277                 | 18                    | 56                       |  |  |
| Aug 2020 1483                                                                                                               | 5823        | 1914  | 2209                 | 104                   | 113                      |  |  |
| <b>Sep 2020</b> 1746                                                                                                        | 6312        | 1679  | 2690                 | 132                   | 65                       |  |  |
| Oct 2020 1482                                                                                                               | 5345        | 1650  | 2010                 | 127                   | 76                       |  |  |
| Nov 2020 1136                                                                                                               | 4479        | 1724  | 1444                 | 128                   | 47                       |  |  |
| Dec 2020 1170                                                                                                               | 4436        | 1806  | 1257                 | 148                   | 55                       |  |  |
| <b>Jan 2021</b> 1051                                                                                                        | 4447        | 2083  | 1187                 | 87                    | 39                       |  |  |
| Feb 2021 1183                                                                                                               | 5018        | 2058  | 1623                 | 106                   | 48                       |  |  |
| Mar 2021 1381                                                                                                               | 5614        | 2075  | 1988                 | 126                   | 44                       |  |  |
| <b>Apr 2021</b> 1871                                                                                                        | 6441        | 1824  | 2555                 | 171                   | 20                       |  |  |
| May 2021 2342                                                                                                               | 7651        | 1963  | 3101                 | 207                   | 38                       |  |  |
| <b>Jun 2021</b> 2840                                                                                                        | 9160        | 1655  | 4253                 | 280                   | 132                      |  |  |
| <b>Jul 2021</b> 3156                                                                                                        | 10334       | 1749  | 5022                 | 254                   | 153                      |  |  |
| Aug 2021 2846                                                                                                               | 9638        | 1886  | 4541                 | 236                   | 129                      |  |  |
| Sep 2021 2908                                                                                                               | 8630        | 1723  | 3710                 | 188                   | 101                      |  |  |
| Oct 2021 2819                                                                                                               | 8429        | 1859  | 3400                 | 260                   | 91                       |  |  |
| Nov 2021 2680                                                                                                               | 7880        | 1813  | 3141                 | 211                   | 35                       |  |  |
| Dec 2021 2530                                                                                                               | 7553        | 1855  | 2882                 | 238                   | 48                       |  |  |
| <b>Jan 2022</b> 2564                                                                                                        | 7261        | 2111  | 2324                 | 224                   | 38                       |  |  |
| Feb 2022 2260                                                                                                               | 7288        | 1908  | 2869                 | 212                   | 39                       |  |  |
| Mar 2022 2622                                                                                                               | 8934        | 2002  | 4035                 | 236                   | 39                       |  |  |
| <b>Apr 2022</b> 2697                                                                                                        | 8772        | 1900  | 3899                 | 235                   | 41                       |  |  |

| Category Adult Circ  | Total Circulation | Total Digital Circ | Total Juvenile Ci | rc Total Miscellaneou | is Circ Total Teen Circ Total |
|----------------------|-------------------|--------------------|-------------------|-----------------------|-------------------------------|
| May 2022 2344        | 7810              | 1963               | 3242              | 213                   | 48                            |
| Jun 2022 2564        | 9421              | 2024               | 4527              | 214                   | 92                            |
| Jul 2022 3026        | 10266             | 2058               | 4822              | 247                   | 113                           |
| Aug 2022 2760        | 10344             | 2232               | 4969              | 270                   | 113                           |
| Sep 2022 2535        | 8894              | 1949               | 4083              | 256                   | 71                            |
| Oct 2022 2634        | 8860              | 1980               | 3917              | 278                   | 51                            |
| Nov 2022 2484        | 8412              | 1984               | 3668              | 240                   | 36                            |
| Dec 2022 2492        | 8127              | 2154               | 3149              | 268                   | 64                            |
| <b>Jan 2023</b> 2661 | 9110              | 2423               | 3715              | 242                   | 69                            |
| Feb 2023 2310        | 8315              | 2151               | 3592              | 221                   | 41                            |

Circulation Totals