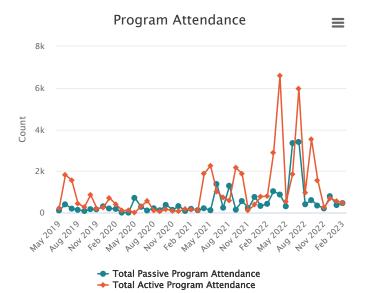

# Category Total Passive Program Attendance Total Active Program Attendance

| 0,                  |      |
|---------------------|------|
| <b>May 2019</b> 106 | 215  |
| Jun 2019 396        | 1815 |
| <b>Jul 2019</b> 191 | 1554 |
| Aug 2019 133        | 434  |
| Sep 2019 78         | 267  |
| Oct 2019 166        | 855  |
| <b>Nov 2019</b> 158 | 187  |
| Dec 2019 301        | 245  |
| <b>Jan 2020</b> 198 | 702  |
| Feb 2020 179        | 399  |
| <b>Mar 2020</b> 0   | 108  |
| <b>Apr 2020</b> 0   | 107  |
| <b>May 2020</b> 708 | 5    |
| <b>Jun 2020</b> 278 | 307  |
| <b>Jul 2020</b> 102 | 561  |
| Aug 2020 208        | 103  |
| <b>Sep 2020</b> 112 | 62   |
| Oct 2020 371        | 158  |
| Nov 2020 132        | 80   |
| <b>Dec 2020</b> 313 | 69   |
| <b>Jan 2021</b> 80  | 174  |
| Feb 2021 182        | 152  |
| <b>Mar 2021</b> 117 | 111  |
| <b>Apr 2021</b> 209 | 1879 |
| <b>May 2021</b> 115 | 2254 |
|                     |      |

| Category<br>Jun 2021 | Total Passive Program Attendance | <b>Total Active Program Attendance</b> 1010 |
|----------------------|----------------------------------|---------------------------------------------|
| Jul 2021             | 235                              | 731                                         |
| Aug 2021             | 1291                             | 581                                         |
| Sep 2021             | 141                              | 2164                                        |
| Oct 2021             | 556                              | 1871                                        |
| Nov 2021             | 222                              | 107                                         |
| Dec 2021             | 752                              | 391                                         |
| Jan 2022             | 322                              | 771                                         |
| Feb 2022             | 422                              | 794                                         |
| Mar 2022             | 1029                             | 2881                                        |
| Apr 2022             | 868                              | 6587                                        |
| May 2022             | 304                              | 530                                         |
| Jun 2022             | 3343                             | 1848                                        |
| Jul 2022             | 3399                             | 5960                                        |
| Aug 2022             | 400                              | 960                                         |
| Sep 2022             | 601                              | 3529                                        |
| Oct 2022             | 340                              | 1551                                        |
| Nov 2022             | 203                              | 251                                         |
| Dec 2022             | 791                              | 684                                         |
| Jan 2023             | 363                              | 553                                         |
| Feb 2023             | 459                              | 461                                         |
|                      |                                  |                                             |

Program Attendance