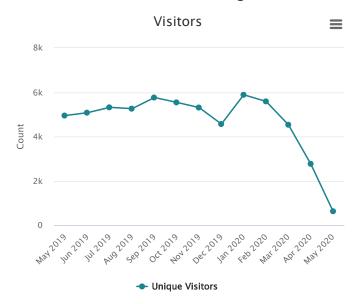

# **Category Unique Visitors**

May 2019 4944

Jun 2019 5073

Jul 2019 5314

Aug 2019 5254

Sep 2019 5756

Oct 2019 5537

Nov 2019 5305

Dec 2019 4561

Jan 2020 5880

Feb 2020 5582

Mar 2020 4530

Apr 2020 2769

May 2020 632

Visitors