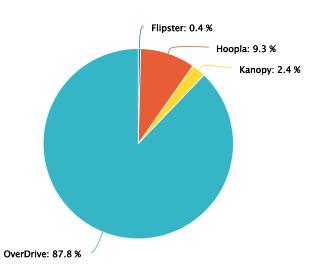

# Distribution by Platform

 $\equiv$ 

Category Series 1

 Flipster
 87

 Hoopla
 1952

 Kanopy
 503

 OverDrive
 18376

Distribution by