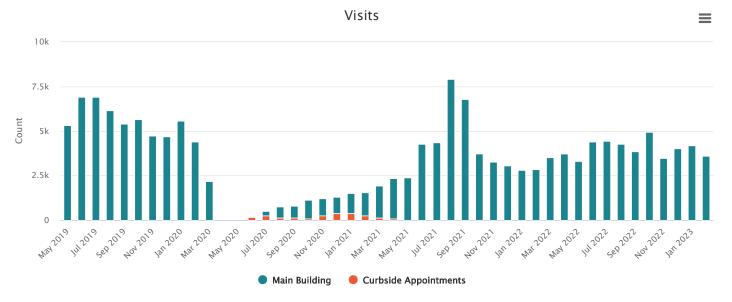

# **Category Main Building Curbside Appointments**

| outogo. y | main Banaing | our boldo / tppolit |
|-----------|--------------|---------------------|
| May 2019  | 5308         | 0                   |
| Jun 2019  | 6907         | 0                   |
| Jul 2019  | 6900         | 0                   |
| Aug 2019  | 6140         | 0                   |
| Sep 2019  | 5415         | 0                   |
| Oct 2019  | 5630         | 0                   |
| Nov 2019  | 4724         | 0                   |
| Dec 2019  | 4700         | 0                   |
| Jan 2020  | 5558         | 0                   |
| Feb 2020  | 4412         | 0                   |
| Mar 2020  | 2165         | 0                   |
| Apr 2020  | 0            | 0                   |
| May 2020  | 0            | 0                   |
| Jun 2020  | 0            | 154                 |
| Jul 2020  | 287          | 233                 |
| Aug 2020  | 622          | 145                 |
| Sep 2020  | 681          | 132                 |
| Oct 2020  | 1061         | 77                  |
| Nov 2020  | 965          | 256                 |
| Dec 2020  | 899          | 397                 |
| Jan 2021  | 1127         | 368                 |
| Feb 2021  | 1324         | 233                 |
| Mar 2021  | 1795         | 133                 |
| Apr 2021  | 2259         | 73                  |
| May 2021  | 2370         | 16                  |
| Jun 2021  | 4252         | 0                   |
| Jul 2021  | 4333         | 5                   |
| Aug 2021  | 7909         | 5                   |
| Sep 2021  | 6792         | 0                   |
| Oct 2021  | 3726         | 2                   |
| Nov 2021  | 3266         | 0                   |
| Dec 2021  | 3052         | 2                   |
| Jan 2022  | 2810         | 0                   |
| Feb 2022  | 2828         | 6                   |
| Mar 2022  | 3497         | 0                   |
| Apr 2022  | 3730         | 0                   |

# **Category Main Building Curbside Appointments**

| <b>May 2022</b> 3315 | 0 |
|----------------------|---|
| <b>Jun 2022</b> 4380 | 0 |
| Jul 2022 4425        | 0 |
| <b>Aug 2022</b> 4261 | 0 |
| Sep 2022 3840        | 0 |
| Oct 2022 4938        | 0 |
| Nov 2022 3470        | 0 |
| Dec 2022 4033        | 0 |
| <b>Jan 2023</b> 4183 | 0 |
| Feb 2023 3603        | 0 |

Visits