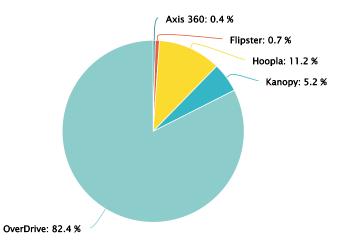

# Distribution by Platform

Category Series 1

 Axis 360
 305

 Flipster
 605

 Hoopla
 9113

 Kanopy
 4277

OverDrive 67175

Distribution by Platform