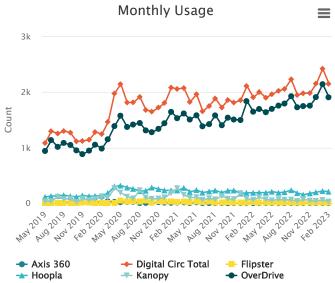

# 3 Year Digital Collections

| - пооріа           | - Kanop           | y          | _       | OverDrive | 2           |
|--------------------|-------------------|------------|---------|-----------|-------------|
| Category Axis 360  | Digital Circ Tota | al Flipste | r Hoopl | a Kanop   | y OverDrive |
| May 2019 1         | 1083              | 0          | 111     | 31        | 940         |
| Jun 2019 0         | 1296              | 0          | 126     | 34        | 1136        |
| Jul 2019 0         | 1255              | 0          | 129     | 112       | 1014        |
| Aug 2019 2         | 1299              | 0          | 142     | 70        | 1085        |
| <b>Sep 2019</b> 20 | 1271              | 0          | 125     | 78        | 1048        |
| Oct 2019 28        | 1113              | 0          | 113     | 21        | 951         |
| Nov 2019 11        | 1120              | 10         | 138     | 78        | 883         |
| <b>Dec 2019</b> 10 | 1142              | 10         | 123     | 53        | 946         |
| <b>Jan 2020</b> 28 | 1281              | 0          | 128     | 72        | 1053        |
| Feb 2020 11        | 1245              | 0          | 130     | 121       | 983         |
| Mar 2020 32        | 1464              | 0          | 182     | 100       | 1150        |
| <b>Apr 2020</b> 21 | 1976              | 0          | 300     | 267       | 1388        |
| <b>May 2020</b> 16 | 2145              | 49         | 316     | 188       | 1576        |
| Jun 2020 21        | 1814              | 25         | 281     | 114       | 1373        |
| Jul 2020 25        | 1816              | 35         | 257     | 83        | 1416        |
| <b>Aug 2020</b> 0  | 1914              | 25         | 215     | 230       | 1444        |
| <b>Sep 2020</b> 3  | 1679              | 44         | 223     | 98        | 1311        |
| Oct 2020 7         | 1650              | 7          | 281     | 76        | 1279        |
| <b>Nov 2020</b> 18 | 1724              | 33         | 253     | 81        | 1339        |
| Dec 2020 8         | 1806              | 28         | 229     | 101       | 1440        |
| <b>Jan 2021</b> 5  | 2083              | 24         | 229     | 180       | 1645        |
| Feb 2021 10        | 2058              | 21         | 229     | 267       | 1531        |
| <b>Mar 2021</b> 13 | 2075              | 24         | 275     | 147       | 1616        |
| <b>Apr 2021</b> 2  | 1824              | 18         | 202     | 95        | 1507        |
| <b>May 2021</b> 13 | 1963              | 25         | 236     | 106       | 1583        |
| Jun 2021 0         | 1655              | 22         | 189     | 59        | 1385        |
| Jul 2021 0         | 1749              | 29         | 210     | 86        | 1424        |
| <b>Aug 2021</b> 0  | 1886              | 11         | 227     | 67        | 1581        |
| <b>Sep 2021</b> 0  | 1723              | 8          | 188     | 123       | 1404        |
| Oct 2021 0         | 1859              | 17         | 224     | 78        | 1540        |
| Nov 2021 0         | 1813              | 7          | 228     | 71        | 1507        |
| <b>Dec 2021</b> 0  | 1855              | 6          | 173     | 178       | 1498        |
| <b>Jan 2022</b> 0  | 2111              | 9          | 186     | 77        | 1839        |
| Feb 2022 0         | 1908              | 15         | 186     | 59        | 1648        |
| <b>Mar 2022</b> 0  | 2002              | 10         | 189     | 106       | 1697        |
| Apr 2022 0         | 1900              | 6          | 188     | 67        | 1639        |

# Category Axis 360 Digital Circ Total Flipster Hoopla Kanopy OverDrive

| <b>May 2022</b> 0 | 1963 | 11 | 206 | 47 | 1699 |
|-------------------|------|----|-----|----|------|
| <b>Jun 2022</b> 0 | 2024 | 10 | 187 | 69 | 1758 |
| <b>Jul 2022</b> 0 | 2058 | 7  | 198 | 58 | 1795 |
| <b>Aug 2022</b> 0 | 2232 | 11 | 233 | 61 | 1927 |
| <b>Sep 2022</b> 0 | 1949 | 6  | 180 | 35 | 1728 |
| Oct 2022 0        | 1980 | 10 | 152 | 69 | 1749 |
| <b>Nov 2022</b> 0 | 1984 | 8  | 176 | 43 | 1757 |
| <b>Dec 2022</b> 0 | 2154 | 8  | 196 | 39 | 1911 |
| <b>Jan 2023</b> 0 | 2423 | 6  | 218 | 55 | 2144 |
| Feb 2023 0        | 2151 | 10 | 206 | 27 | 1908 |

Monthly Usage