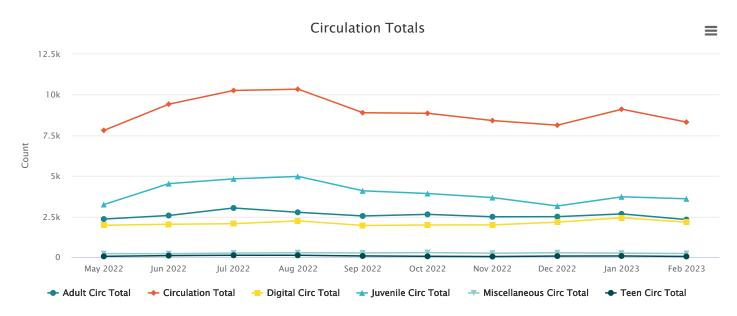

| Adult Circ Total                                                                                                            | Circulation | Total | - Digital Circ Total | ★ Juvenile Circ Total | Miscellaneous Circ Total |  |  |
|-----------------------------------------------------------------------------------------------------------------------------|-------------|-------|----------------------|-----------------------|--------------------------|--|--|
| Category Adult Circ Total Circulation Total Digital Circ Total Juvenile Circ Total Miscellaneous Circ Total Teen Circ Total |             |       |                      |                       |                          |  |  |
| <b>May 2019</b> 3178                                                                                                        | 7284        | 1083  | 2654                 | 295                   | 74                       |  |  |
| Jun 2019 3408                                                                                                               | 9634        | 1296  | 4287                 | 379                   | 264                      |  |  |
| Jul 2019 3771                                                                                                               | 10398       | 1255  | 4730                 | 385                   | 257                      |  |  |
| Aug 2019 2997                                                                                                               | 8053        | 1299  | 3300                 | 302                   | 155                      |  |  |
| Sep 2019 2777                                                                                                               | 7105        | 1271  | 2639                 | 340                   | 78                       |  |  |
| Oct 2019 2824                                                                                                               | 7134        | 1113  | 2765                 | 380                   | 52                       |  |  |
| Nov 2019 2786                                                                                                               | 6691        | 1120  | 2409                 | 302                   | 74                       |  |  |
| Dec 2019 2876                                                                                                               | 6267        | 1142  | 1913                 | 273                   | 63                       |  |  |
| <b>Jan 2020</b> 3006                                                                                                        | 7189        | 1281  | 2522                 | 305                   | 75                       |  |  |
| Feb 2020 2835                                                                                                               | 7444        | 1245  | 2989                 | 338                   | 37                       |  |  |
| Mar 2020 1937                                                                                                               | 5680        | 1464  | 1987                 | 216                   | 76                       |  |  |
| <b>Apr 2020</b> 5                                                                                                           | 2026        | 1976  | 0                    | 41                    | 4                        |  |  |
| <b>May 2020</b> 23                                                                                                          | 2173        | 2145  | 3                    | 2                     | 0                        |  |  |
| <b>Jun 2020</b> 358                                                                                                         | 2654        | 1814  | 439                  | 1                     | 42                       |  |  |
| Jul 2020 876                                                                                                                | 4043        | 1816  | 1277                 | 18                    | 56                       |  |  |
| Aug 2020 1483                                                                                                               | 5823        | 1914  | 2209                 | 104                   | 113                      |  |  |
| <b>Sep 2020</b> 1746                                                                                                        | 6312        | 1679  | 2690                 | 132                   | 65                       |  |  |
| Oct 2020 1482                                                                                                               | 5345        | 1650  | 2010                 | 127                   | 76                       |  |  |
| Nov 2020 1136                                                                                                               | 4479        | 1724  | 1444                 | 128                   | 47                       |  |  |
| Dec 2020 1170                                                                                                               | 4436        | 1806  | 1257                 | 148                   | 55                       |  |  |
| <b>Jan 2021</b> 1051                                                                                                        | 4447        | 2083  | 1187                 | 87                    | 39                       |  |  |
| Feb 2021 1183                                                                                                               | 5018        | 2058  | 1623                 | 106                   | 48                       |  |  |
| Mar 2021 1381                                                                                                               | 5614        | 2075  | 1988                 | 126                   | 44                       |  |  |
| <b>Apr 2021</b> 1871                                                                                                        | 6441        | 1824  | 2555                 | 171                   | 20                       |  |  |
| May 2021 2342                                                                                                               | 7651        | 1963  | 3101                 | 207                   | 38                       |  |  |
| <b>Jun 2021</b> 2840                                                                                                        | 9160        | 1655  | 4253                 | 280                   | 132                      |  |  |
| <b>Jul 2021</b> 3156                                                                                                        | 10334       | 1749  | 5022                 | 254                   | 153                      |  |  |
| Aug 2021 2846                                                                                                               | 9638        | 1886  | 4541                 | 236                   | 129                      |  |  |
| Sep 2021 2908                                                                                                               | 8630        | 1723  | 3710                 | 188                   | 101                      |  |  |
| Oct 2021 2819                                                                                                               | 8429        | 1859  | 3400                 | 260                   | 91                       |  |  |
| Nov 2021 2680                                                                                                               | 7880        | 1813  | 3141                 | 211                   | 35                       |  |  |
| Dec 2021 2530                                                                                                               | 7553        | 1855  | 2882                 | 238                   | 48                       |  |  |
| <b>Jan 2022</b> 2564                                                                                                        | 7261        | 2111  | 2324                 | 224                   | 38                       |  |  |
| Feb 2022 2260                                                                                                               | 7288        | 1908  | 2869                 | 212                   | 39                       |  |  |
| Mar 2022 2622                                                                                                               | 8934        | 2002  | 4035                 | 236                   | 39                       |  |  |
| <b>Apr 2022</b> 2697                                                                                                        | 8772        | 1900  | 3899                 | 235                   | 41                       |  |  |

| Category Adult Circ  | Total Circulation | Total Digital Circ | Total Juvenile Ci | rc Total Miscellaneou | is Circ Total Teen Circ Total |
|----------------------|-------------------|--------------------|-------------------|-----------------------|-------------------------------|
| May 2022 2344        | 7810              | 1963               | 3242              | 213                   | 48                            |
| Jun 2022 2564        | 9421              | 2024               | 4527              | 214                   | 92                            |
| Jul 2022 3026        | 10266             | 2058               | 4822              | 247                   | 113                           |
| Aug 2022 2760        | 10344             | 2232               | 4969              | 270                   | 113                           |
| Sep 2022 2535        | 8894              | 1949               | 4083              | 256                   | 71                            |
| Oct 2022 2634        | 8860              | 1980               | 3917              | 278                   | 51                            |
| Nov 2022 2484        | 8412              | 1984               | 3668              | 240                   | 36                            |
| Dec 2022 2492        | 8127              | 2154               | 3149              | 268                   | 64                            |
| <b>Jan 2023</b> 2661 | 9110              | 2423               | 3715              | 242                   | 69                            |
| Feb 2023 2310        | 8315              | 2151               | 3592              | 221                   | 41                            |

Circulation Totals

# FY 22-23 Graphs

FY 22-23 Circulation Totals

89,559 TOTAL CIRCS

# Category Adult Circ Total Circulation Total Digital Circ Total Juvenile Circ Total Miscellaneous Circ Total Teen Circ Total

| May 2022 2344        | 7810  | 1963 | 3242 | 213 | 48  |
|----------------------|-------|------|------|-----|-----|
| Jun 2022 2564        | 9421  | 2024 | 4527 | 214 | 92  |
| Jul 2022 3026        | 10266 | 2058 | 4822 | 247 | 113 |
| Aug 2022 2760        | 10344 | 2232 | 4969 | 270 | 113 |
| Sep 2022 2535        | 8894  | 1949 | 4083 | 256 | 71  |
| Oct 2022 2634        | 8860  | 1980 | 3917 | 278 | 51  |
| Nov 2022 2484        | 8412  | 1984 | 3668 | 240 | 36  |
| Dec 2022 2492        | 8127  | 2154 | 3149 | 268 | 64  |
| <b>Jan 2023</b> 2661 | 9110  | 2423 | 3715 | 242 | 69  |
| Feb 2023 2310        | 8315  | 2151 | 3592 | 221 | 41  |
|                      |       |      |      |     |     |