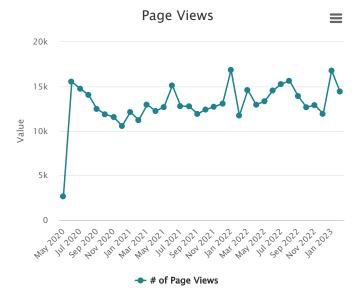

# Category # of Page Views

May 2020 2653

Jun 2020 15525

Jul 2020 14729

Aug 2020 14039

Sep 2020 12457

Oct 2020 11861

Nov 2020 11552

Dec 2020 10550

Jan 2021 12112

Feb 2021 11204

Mar 2021 12948

Apr 2021 12227

May 2021 12667

**Jun 2021** 15095

Jul 2021 12777

**Aug 2021** 12759

Sep 2021 11901

Oct 2021 12392

Nov 2021 12709

Dec 2021 13061

Jan 2022 16840

Feb 2022 11726

Mar 2022 14578

**Apr 2022** 12935

May 2022 13326

Jun 2022 14530

Jul 2022 15248

Aug 2022 15616

Sep 2022 13907

Oct 2022 12652

Nov 2022 12888

Dec 2022 11910

Jan 2023 16764

Feb 2023 14417

Page Views