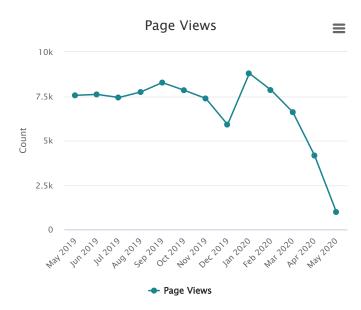

# **Category Page Views**

May 2019 7553

Jun 2019 7605

# **Category Page Views**

Jul 2019 7431

**Aug 2019** 7738

**Sep 2019** 8271

Oct 2019 7841

Nov 2019 7377

Dec 2019 5905

**Jan 2020** 8789

Feb 2020 7851

Mar 2020 6605

**Apr 2020** 4164

**May 2020** 981

Page Views