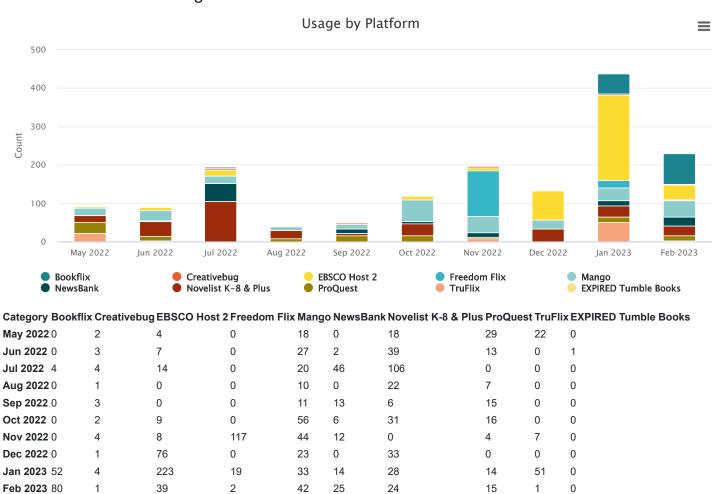

### Category Bookflix Creativebug EBSCO Host 2 Freedom Flix Mango NewsBank Novelist K-8 & Plus ProQuest TruFlix EXPIRED Tumble Books **May 2022** 0 Jun 2022 0 Jul 2022 4 **Aug 2022** 0 Sep 2022 0 Oct 2022 0 Nov 2022 0 **Dec 2022** 0 **Jan 2023** 52 Feb 2023 80

Usage by Platform

Powered by **Springshare** 