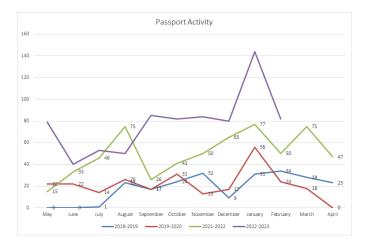

Staff report that Passport Service activity is quite different from previous years, noting a peak in usage in September with the library maintaining that same level of usage through current months.

3 Year Comparison Graphs