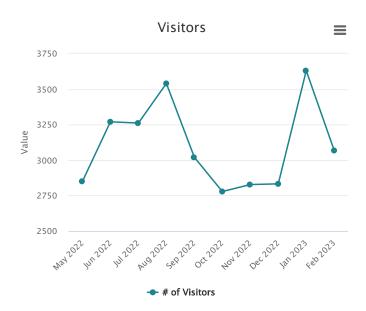

# Category # of Visitors

May 2022 2851

Jun 2022 3270

Jul 2022 3261

Aug 2022 3540

Sep 2022 3020

Oct 2022 2779

Nov 2022 2779

Dec 2022 2833

Jan 2023 3630

Feb 2023 3068

Visitors