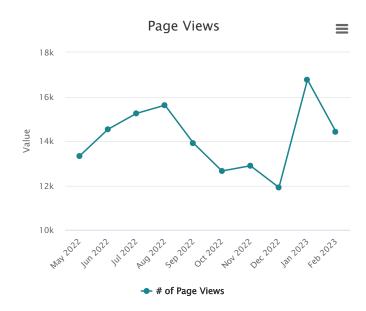

# Category # of Page Views

May 2022 13326

# Category # of Page Views

Jun 2022 14530

Jul 2022 15248

Aug 2022 15616

Sep 2022 13907

Oct 2022 12652

Nov 2022 12888

Dec 2022 11910

Jan 2023 16764

Feb 2023 14417

Page Views