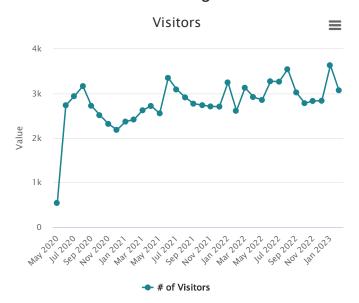

# Category # of Visitors

May 2020 540

Jun 2020 2732

Jul 2020 2935

Aug 2020 3162

Sep 2020 2721

Oct 2020 2509

Nov 2020 2314

Dec 2020 2180

Jan 2021 2365

Feb 2021 2412

Mar 2021 2619

Apr 2021 2716

May 2021 2551

Jun 2021 3346

Jul 2021 3086

Aug 2021 2908

Sep 2021 2767

Oct 2021 2734

Nov 2021 2706 Dec 2021 2702

Jan 2022 3244

Feb 2022 2607

Mar 2022 3125

Apr 2022 2917

May 2022 2851

Jun 2022 3270

Jul 2022 3261

Aug 2022 3540

Sep 2022 3020

Oct 2022 2779

Nov 2022 2828

Dec 2022 2833

Jan 2023 3630

Feb 2023 3068

Visitors