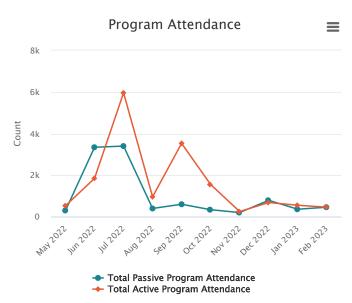

# Category Total Passive Program Attendance Total Active Program Attendance

| 0,                  |      |
|---------------------|------|
| <b>May 2019</b> 106 | 215  |
| Jun 2019 396        | 1815 |
| <b>Jul 2019</b> 191 | 1554 |
| Aug 2019 133        | 434  |
| Sep 2019 78         | 267  |
| Oct 2019 166        | 855  |
| <b>Nov 2019</b> 158 | 187  |
| Dec 2019 301        | 245  |
| <b>Jan 2020</b> 198 | 702  |
| Feb 2020 179        | 399  |
| <b>Mar 2020</b> 0   | 108  |
| <b>Apr 2020</b> 0   | 107  |
| <b>May 2020</b> 708 | 5    |
| <b>Jun 2020</b> 278 | 307  |
| <b>Jul 2020</b> 102 | 561  |
| Aug 2020 208        | 103  |
| <b>Sep 2020</b> 112 | 62   |
| Oct 2020 371        | 158  |
| Nov 2020 132        | 80   |
| <b>Dec 2020</b> 313 | 69   |
| <b>Jan 2021</b> 80  | 174  |
| Feb 2021 182        | 152  |
| <b>Mar 2021</b> 117 | 111  |
| <b>Apr 2021</b> 209 | 1879 |
| <b>May 2021</b> 115 | 2254 |
|                     |      |

| Category<br>Jun 2021 | Total Passive Program Attendance | <b>Total Active Program Attendance</b> 1010 |
|----------------------|----------------------------------|---------------------------------------------|
| Jul 2021             | 235                              | 731                                         |
| Aug 2021             | 1291                             | 581                                         |
| Sep 2021             | 141                              | 2164                                        |
| Oct 2021             | 556                              | 1871                                        |
| Nov 2021             | 222                              | 107                                         |
| Dec 2021             | 752                              | 391                                         |
| Jan 2022             | 322                              | 771                                         |
| Feb 2022             | 422                              | 794                                         |
| Mar 2022             | 1029                             | 2881                                        |
| Apr 2022             | 868                              | 6587                                        |
| May 2022             | 304                              | 530                                         |
| Jun 2022             | 3343                             | 1848                                        |
| Jul 2022             | 3399                             | 5960                                        |
| Aug 2022             | 400                              | 960                                         |
| Sep 2022             | 601                              | 3529                                        |
| Oct 2022             | 340                              | 1551                                        |
| Nov 2022             | 203                              | 251                                         |
| Dec 2022             | 791                              | 684                                         |
| Jan 2023             | 363                              | 553                                         |
| Feb 2023             | 459                              | 461                                         |
|                      |                                  |                                             |

Program Attendance

# Category Total Passive Program Attendance Total Active Program Attendance

| <b>May 2022</b> 304  | 530  |
|----------------------|------|
| Jun 2022 3343        | 1848 |
| <b>Jul 2022</b> 3399 | 5960 |
| <b>Aug 2022</b> 400  | 960  |
| <b>Sep 2022</b> 601  | 3529 |

# Category Total Passive Program Attendance Total Active Program Attendance

 Oct 2022 340
 1551

 Nov 2022 203
 251

 Dec 2022 791
 684

 Jan 2023 363
 553

 Feb 2023 459
 461

Program Attendance