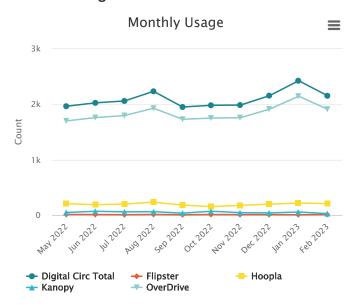

# Category Axis 360 Digital Circ Total Flipster Hoopla Kanopy OverDrive

| <b>May 2022</b> 0 | 1963 | 11 | 206 | 47 | 1699 |
|-------------------|------|----|-----|----|------|
| <b>Jun 2022</b> 0 | 2024 | 10 | 187 | 69 | 1758 |
| <b>Jul 2022</b> 0 | 2058 | 7  | 198 | 58 | 1795 |
| <b>Aug 2022</b> 0 | 2232 | 11 | 233 | 61 | 1927 |
| <b>Sep 2022</b> 0 | 1949 | 6  | 180 | 35 | 1728 |
| Oct 2022 0        | 1980 | 10 | 152 | 69 | 1749 |
| <b>Nov 2022</b> 0 | 1984 | 8  | 176 | 43 | 1757 |
| <b>Dec 2022</b> 0 | 2154 | 8  | 196 | 39 | 1911 |
| <b>Jan 2023</b> 0 | 2423 | 6  | 218 | 55 | 2144 |
| Feb 2023 0        | 2151 | 10 | 206 | 27 | 1908 |

# Category Digital Circ Total Flipster Hoopla Kanopy OverDrive

| May 2022 1963        | 11 | 206 | 47 | 1699 |  |
|----------------------|----|-----|----|------|--|
| Jun 2022 2024        | 10 | 187 | 69 | 1758 |  |
| Jul 2022 2058        | 7  | 198 | 58 | 1795 |  |
| Aug 2022 2232        | 11 | 233 | 61 | 1927 |  |
| <b>Sep 2022</b> 1949 | 6  | 180 | 35 | 1728 |  |
| Oct 2022 1980        | 10 | 152 | 69 | 1749 |  |
| Nov 2022 1984        | 8  | 176 | 43 | 1757 |  |
| Dec 2022 2154        | 8  | 196 | 39 | 1911 |  |
| Jan 2023 2423        | 6  | 218 | 55 | 2144 |  |
| Feb 2023 2151        | 10 | 206 | 27 | 1908 |  |

Monthly Usage