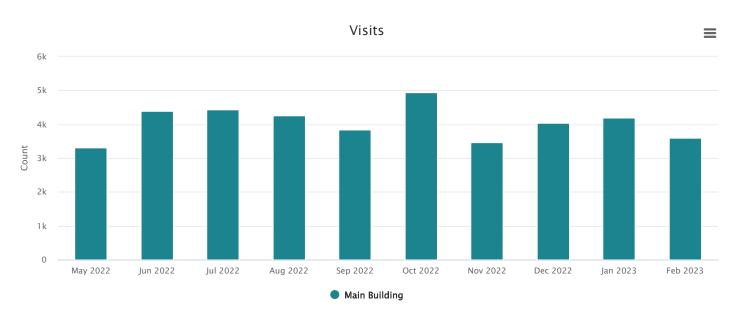

# **Category Main Building Curbside Appointments**

| outogo. y | main Banaing | our boldo / tppolit |
|-----------|--------------|---------------------|
| May 2019  | 5308         | 0                   |
| Jun 2019  | 6907         | 0                   |
| Jul 2019  | 6900         | 0                   |
| Aug 2019  | 6140         | 0                   |
| Sep 2019  | 5415         | 0                   |
| Oct 2019  | 5630         | 0                   |
| Nov 2019  | 4724         | 0                   |
| Dec 2019  | 4700         | 0                   |
| Jan 2020  | 5558         | 0                   |
| Feb 2020  | 4412         | 0                   |
| Mar 2020  | 2165         | 0                   |
| Apr 2020  | 0            | 0                   |
| May 2020  | 0            | 0                   |
| Jun 2020  | 0            | 154                 |
| Jul 2020  | 287          | 233                 |
| Aug 2020  | 622          | 145                 |
| Sep 2020  | 681          | 132                 |
| Oct 2020  | 1061         | 77                  |
| Nov 2020  | 965          | 256                 |
| Dec 2020  | 899          | 397                 |
| Jan 2021  | 1127         | 368                 |
| Feb 2021  | 1324         | 233                 |
| Mar 2021  | 1795         | 133                 |
| Apr 2021  | 2259         | 73                  |
| May 2021  | 2370         | 16                  |
| Jun 2021  | 4252         | 0                   |
| Jul 2021  | 4333         | 5                   |
| Aug 2021  | 7909         | 5                   |
| Sep 2021  | 6792         | 0                   |
| Oct 2021  | 3726         | 2                   |
| Nov 2021  | 3266         | 0                   |
| Dec 2021  | 3052         | 2                   |
| Jan 2022  | 2810         | 0                   |
| Feb 2022  | 2828         | 6                   |
| Mar 2022  | 3497         | 0                   |
| Apr 2022  | 3730         | 0                   |

# **Category Main Building Curbside Appointments**

| <b>May 2022</b> 3315 | 0 |
|----------------------|---|
| <b>Jun 2022</b> 4380 | 0 |
| Jul 2022 4425        | 0 |
| <b>Aug 2022</b> 4261 | 0 |
| Sep 2022 3840        | 0 |
| Oct 2022 4938        | 0 |
| Nov 2022 3470        | 0 |
| Dec 2022 4033        | 0 |
| <b>Jan 2023</b> 4183 | 0 |
| Feb 2023 3603        | 0 |

Visits

Circulation Totals

40,448 TOTAL VISITS

# **Category Main Building**

May 2022 3315

**Jun 2022** 4380

Jul 2022 4425

Aug 2022 4261

**Sep 2022** 3840

Oct 2022 4938

Nov 2022 3470

Dec 2022 4033

Jan 2023 4183

Feb 2023 3603

Visits