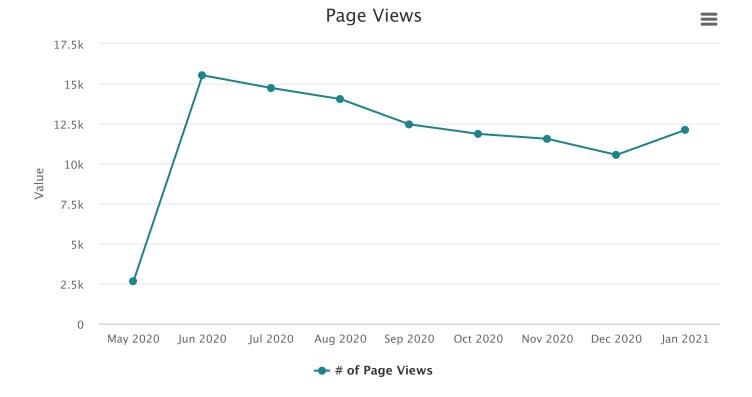

</b> 1373 | 281 | 21 | 114 | 25 | 1814 |
| <b>Jul 2020</b> 1416 | 257 | 25 | 83  | 35 | 1816 |
| <b>Aug 2020</b> 1444 | 215 | 0  | 230 | 25 | 1914 |
| <b>Sep 2020</b> 1311 | 223 | 3  | 98  | 44 | 1679 |
| Oct 2020 1279        | 281 | 7  | 76  | 7  | 1650 |
| <b>Nov 2020</b> 1339 | 253 | 18 | 81  | 33 | 1724 |
| <b>Dec 2020</b> 1440 | 229 | 8  | 101 | 28 | 1806 |
| <b>Jan 2021</b> 1645 | 229 | 5  | 180 | 24 | 2083 |

# Distribution by Platform





# Distribution by Platform

#### **Category Series 1**

OverDrive 12823

Hoopla 2284

**Axis 360** 103

Kanopy 1151

Flipster 270

# FY 20-21 Website Usage



#### Visitors

#### Category # of Visitors

**May 2020**540

Jun 2020 2732

Jul 2020 2935

**Aug 2020** 3162

Sep 2020 2721

Oct 2020 2509

Nov 2020 2314

**Dec 2020** 2180

Jan 2021 2365



#### Page Views

#### Category # of Page Views

May 20202653

Jun 2020 15525

**Jul 2020** 14729

**Aug 2020** 14039

Sep 2020 12457

Oct 2020 11861

Nov 2020 11552

**Dec 2020** 10550

**Jan 2021** 12112

# FY 20-21 Database Usage



Usage by Platform

| Catego      | ryAnces      | tryBookf | EBSCO<br>lix<br>Host | Freedom<br>Flix | Lynd | Novelist K-8 &<br>Plus | Mang | jo TruFli | Tumble<br>Books | Tutor.com |
|-------------|--------------|----------|----------------------|-----------------|------|------------------------|------|-----------|-----------------|-----------|
| May<br>2020 | 151          | 6        | 14                   | 1               | 62   | 29                     | 31   | 281       | 0               | 0         |
| Jun 202     | <b>20</b> 30 | 0        | 2