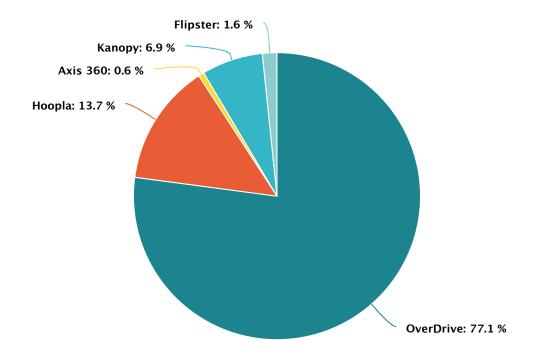

| 162 |
| Nov 2020 71         | 94  |
| <b>Dec 2020</b> 187 | 69  |
| <b>Jan 2021</b> 71  | 174 |

# FY 20-21 Digital Collections



#### Monthly Usage

#### Category OverDriveHooplaAxis 360KanopyFlipsterDigital Circ Total

| <b>May 2020</b> 1576 | 316 | 16 | 188 | 49 | 2145 |
|----------------------|-----|----|-----|----|------|
| <b>Jun 2020</b> 1373 | 281 | 21 | 114 | 25 | 1814 |
| <b>Jul 2020</b> 1416 | 257 | 25 | 83  | 35 | 1816 |
| <b>Aug 2020</b> 1444 | 215 | 0  | 230 | 25 | 1914 |
| <b>Sep 2020</b> 1311 | 223 | 3  | 98  | 44 | 1679 |
| Oct 2020 1279        | 281 | 7  | 76  | 7  | 1650 |
| <b>Nov 2020</b> 1339 | 253 | 18 | 81  | 33 | 1724 |
| <b>Dec 2020</b> 1440 | 229 | 8  | 101 | 28 | 1806 |
| <b>Jan 2021</b> 1645 | 229 | 5  | 180 | 24 | 2083 |

# Distribution by Platform





# Distribution by Platform

#### **Category Series 1**

OverDrive 12823

Hoopla 2284

**Axis 360** 103

Kanopy 1151

Flipster 270

# FY 20-21 Website Usage



#### Visitors

#### Category # of Visitors

**May 2020**540

Jun 2020 2732

Jul 2020 2935

**Aug 2020** 3162

Sep 2020 2721

Oct 2020 2509

Nov 2020 2314

**Dec 2020** 2180

Jan 2021 2365



#### Page Views

#### Category # of Page Views

May 20202653

Jun 2020 15525

**Jul 2020** 14729

**Aug 2020** 14039

Sep 2020 12457

Oct 2020 11861

Nov 2020 11552

**Dec 2020** 10550

**Jan 2021** 12112

# FY 20-21 Database Usage



Usage by Platform

| Catego      | ryAnces      | tryBookf | EBSCO<br>lix<br>Host | Freedom<br>Flix | Lynd | Novelist K-8 &<br>Plus | Mang | jo TruFli | Tumble<br>Books | Tutor.com |
|-------------|--------------|