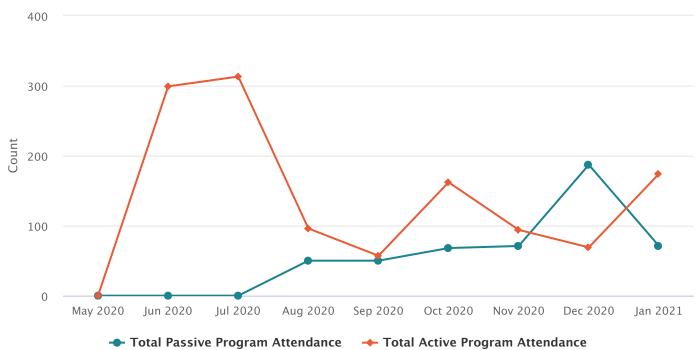

#### **Attachments:**

Statistics for January 2021
Friends Meeting Dates for 2021
Schedule for Director's Evaluation

Upcoming Board Meetings: January 19, February 16, and March 16, 2021.