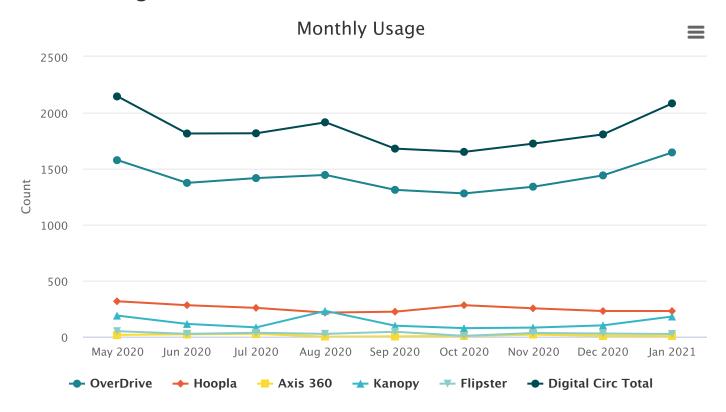

ategory Total Passive Programs Total Active Programs**

| <b>May 2020</b> 0 | 0  |
|-------------------|----|
| <b>Jun 2020</b> 0 | 24 |
| <b>Jul 2020</b> 0 | 26 |
| Aug 2020 1        | 11 |
| Sep 2020 1        | 13 |
| Oct 2020 1        | 17 |
| Nov 2020 1        | 15 |
| Dec 2020 1        | 15 |
| Jan 2021 1        | 20 |

## **Program Attendance**





#### Program Attendance

#### **Category Total Passive Program Attendance Total Active Program Attendance**

| May 20200           | 0   |
|---------------------|-----|
| <b>Jun 2020</b> 0   | 299 |
| <b>Jul 2020</b> 0   | 313 |
| <b>Aug 2020</b> 50  | 96  |
| <b>Sep 2020</b> 50  | 57  |
| Oct 2020 68         | 162 |
| Nov 2020 71         | 94  |
| <b>Dec 2020</b> 187 | 69  |
| <b>Jan 2021</b> 71  | 174 |

# FY 20-21 Digital Collections



#### Monthly Usage

#### Category OverDriveHooplaAxis 360KanopyFlipsterDigital Circ Total

| <b>May 2020</b> 1576 | 316 | 16 | 188 | 49 | 2145 |
|----------------------|-----|----|-----|----|------|
| <b>Jun 2020</b> 1373 | 281 | 21 | 114 | 25 | 1814 |
| <b>Jul 2020</b> 1416 | 257 | 25 | 83  | 35 | 1816 |
| <b>Aug 2020</b> 1444 | 215 | 0  | 230 | 25 | 1914 |
| <b>Sep 2020</b> 1311 | 223 | 3  | 98  | 44 | 1679 |
| Oct 2020 1279        | 281 | 7  | 76  | 7  | 1650 |
| <b>Nov 2020</b> 1339 | 253 | 18 | 81  | 33 | 1724 |
| <b>Dec 2020</b> 1440 | 229 | 8  | 101 | 28 | 1806 |
| <b>Jan 2021</b> 1645 | 229 | 5  | 180 | 24 | 2083 |

# Distribution by Platform





# Distribution by Platform

#### **Category Series 1**

OverDrive 12823

Hoopla 2284

**Axis 360** 103

Kanopy 1151

Flipster 270

# F