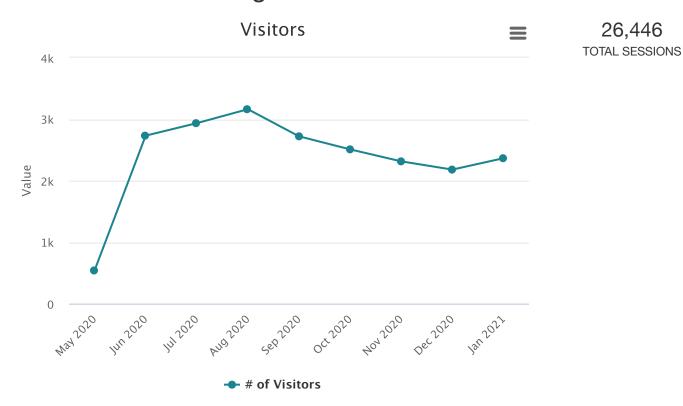

### Category OverDriveHooplaAxis 360KanopyFlipsterDigital Circ Total

| <b>May 2020</b> 1576 | 316 | 16 | 188 | 49 | 2145 |
|----------------------|-----|----|-----|----|------|
| <b>Jun 2020</b> 1373 | 281 | 21 | 114 | 25 | 1814 |
| <b>Jul 2020</b> 1416 | 257 | 25 | 83  | 35 | 1816 |
| <b>Aug 2020</b> 1444 | 215 | 0  | 230 | 25 | 1914 |
| <b>Sep 2020</b> 1311 | 223 | 3  | 98  | 44 | 1679 |
| Oct 2020 1279        | 281 | 7  | 76  | 7  | 1650 |
| <b>Nov 2020</b> 1339 | 253 | 18 | 81  | 33 | 1724 |
| <b>Dec 2020</b> 1440 | 229 | 8  | 101 | 28 | 1806 |
| <b>Jan 2021</b> 1645 | 229 | 5  | 180 | 24 | 2083 |

# Distribution by Platform





# Distribution by Platform

#### **Category Series 1**

OverDrive 12823

Hoopla 2284

**Axis 360** 103

Kanopy 1151

Flipster 270

# FY 20-21 Website Usage



#### Visitors

#### Category # of Visitors

**May 2020**540

Jun 2020 2732

Jul 2020 2935

**Aug 2020** 3162

Sep 2020 2721

Oct 2020 2509

Nov 2020 2314

**Dec 2020** 2180

Jan 2021 2365



#### Page Views

#### Category # of Page Views

May 20202653

Jun 2020 15525

**Jul 2020** 14729

**Aug 2020** 14039

Sep 2020 12457

Oct 2020 11861

Nov 2020 11552

**Dec 2020** 10550

**Jan 2021** 12112

# FY 20-21 Database Usage



Usage by Platform

| Catego      | ryAnces      | tryBookf | EBSCO<br>lix<br>Host | Freedom<br>Flix | Lynd | Novelist K-8 &<br>Plus | Mang | jo TruFli | Tumble<br>Books | Tutor.com |
|-------------|--------------|----------|----------------------|-----------------|------|------------------------|------|-----------|-----------------|-----------|
| May<br>2020 | 151