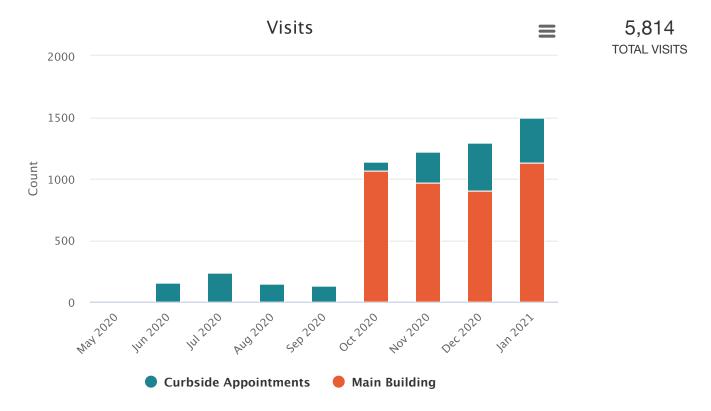

#### **Attachments:**

Statistics for January 2021
Friends Meeting Dates for 2021
Schedule for Director's Evaluation

Upcoming Board Meetings: January 19, February 16, and March 16, 2021.