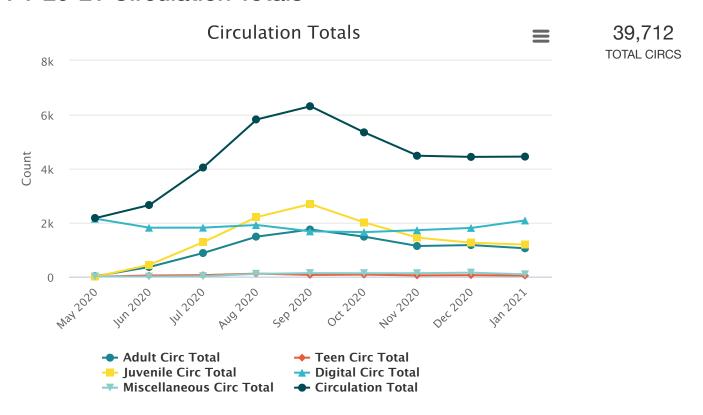

#### **Attachments:**

Statistics for January 2021
Friends Meeting Dates for 2021
Schedule for Director's Evaluation

Upcoming Board Meetings: January 19, February 16, and March 16, 2021.