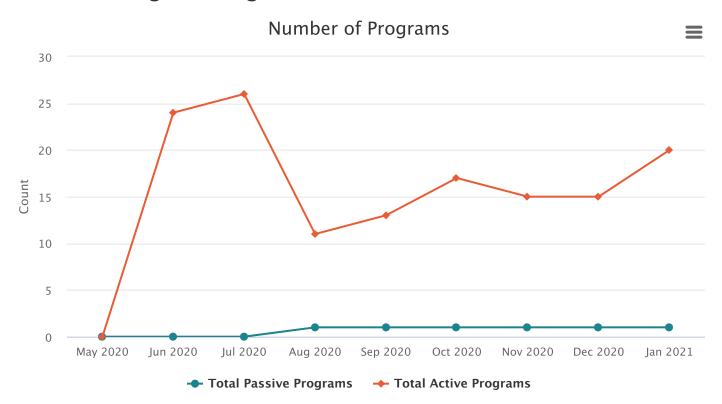

#### **Attachments:**

Statistics for January 2021
Friends Meeting Dates for 2021
Schedule for Director's Evaluation

Upcoming Board Meetings: January 19, February 16, and March 16, 2021.