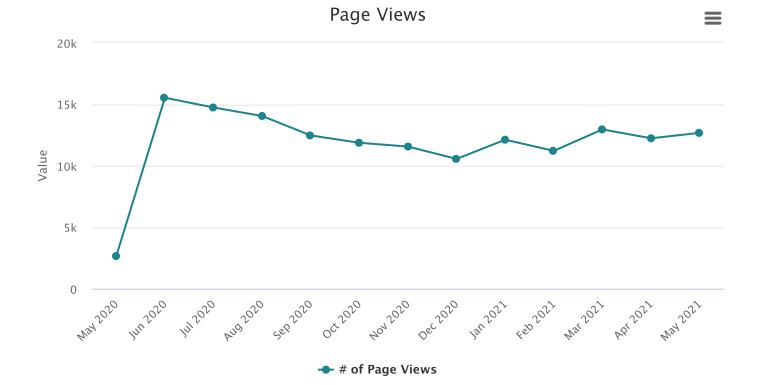

1339 | 253 | 18 | 81  | 33 | 1724 |
| <b>Dec 2020</b> 1440 | 229 | 8  | 101 | 28 | 1806 |
| <b>Jan 2021</b> 1645 | 229 | 5  | 180 | 24 | 2083 |
| Feb 2021 1531        | 229 | 10 | 267 | 21 | 2058 |
| <b>Mar 2021</b> 1616 | 275 | 13 | 147 | 24 | 2075 |
| <b>Apr 2021</b> 1507 | 202 | 2  | 95  | 15 | 1821 |
| May 2021 1583        | 236 | 13 | 106 | 25 | 1963 |

## Distribution by Platform





Distribution by Platform

**Category Series 1** 

OverDrive 31637

Hoopla 4973

**Axis 360** 305

**Kanopy** 2803

Flipster 375

# 3 Year New Website Usage



### Visitors

## **Category # of Visitors**

**May 2020**540

Jun 2020 2732

Jul 2020 2935

Aug 2020 3162

Sep 2020 2721

Oct 2020 2509

Nov 2020 2314

Dec 2020 2180

Jan 2021 2365

Feb 2021 2412

Mar 2021 2619

**Apr 2021** 2716

May 2021 2551



## Page Views

## Category # of Page Views

May 20202653

Jun 2020 15525

Jul 2020 14729

Aug 2020 14039

Aug 2020 14000

**Sep 2020** 12457

Oct 2020 11861

Nov 2020 11552

**Dec 2020** 10550

**Jan 2021** 12112

Feb 2021 11204

Mar 2021 12948

Apr 2021 12227

May 2021 12667

## 3 Year Previous Website Usage



### Visitors

## **Category Unique Visitors**

May 20194944

Jun 2019 5073

Jul 2019 5314

Aug 2019 5254

Sep 2019 5756

Oct 2019 5537

Nov 2019 5305

Dec 2019 4561

Jan 2020 5880

Feb 2020 5582

Mar 2020 4530

**Apr 2020** 2769

May 2020632



## Page Views

## **Category Page Views**

May 20197553

Jun 2019 7605

Jul 2019 7431

**Aug 2019** 7738

**Sep 2019** 8271

Oct 2019 7841

Nov 2019 7377

Dec 2019 5905

**Jan 2020** 8789

Feb 2020 7851

Mar 2020 6605

**Apr 2020** 4164

M