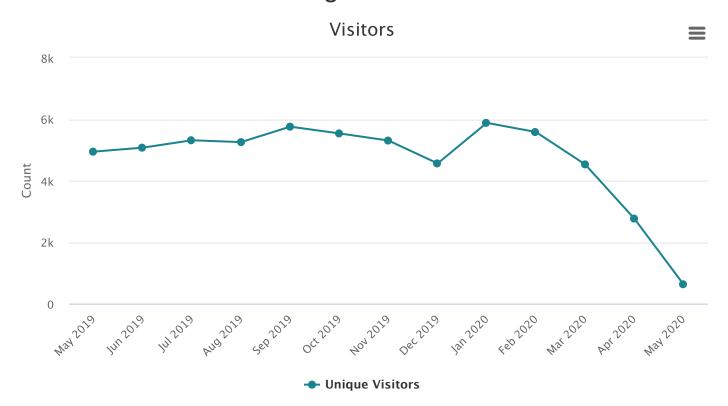

### 13. Director's Report Highlights:

- A recent CDC update says that masks are not necessary for vaccinated patrons. Employees will continue to mask while interacting with the public.
- The parking lot project is underway (bollards and tree removed). We still don't know the exact cost, but demolition of the existing pavement and laying of the new will begin next week.
- Noting the Statistics report, though circulation at the end of this past fiscal year is at a high, total circulation was approximately half of that for a normal year.
- 14. Executive Session: There was none.
- 15. Any and All Other Business which may properly come before the Board: There was none.
- **16. Adjournment:** Hayes moved and Shaul seconded a motion to adjourn; all voted aye. The meeting adjourned at 9:03 pm.