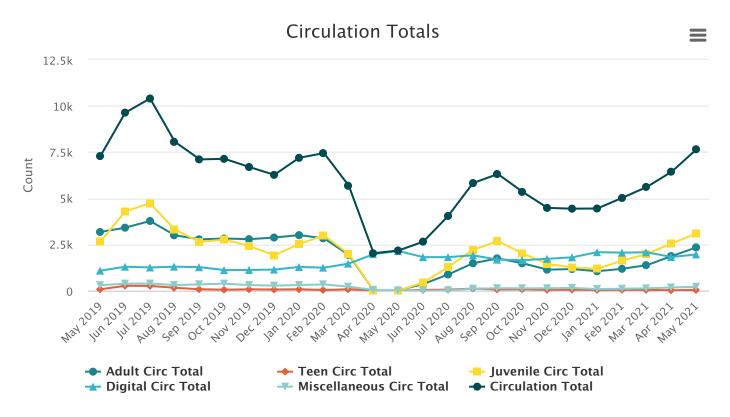

### 13. Director's Report Highlights:

- A recent CDC update says that masks are not necessary for vaccinated patrons. Employees will continue to mask while interacting with the public.
- The parking lot project is underway (bollards and tree removed). We still don't know the exact cost, but demolition of the existing pavement and laying of the new will begin next week.
- Noting the Statistics report, though circulation at the end of this past fiscal year is at a high, total circulation was approximately half of that for a normal year.
- 14. Executive Session: There was none.
- 15. Any and All Other Business which may properly come before the Board: There was none.
- **16. Adjournment:** Hayes moved and Shaul seconded a motion to adjourn; all voted aye. The meeting adjourned at 9:03 pm.