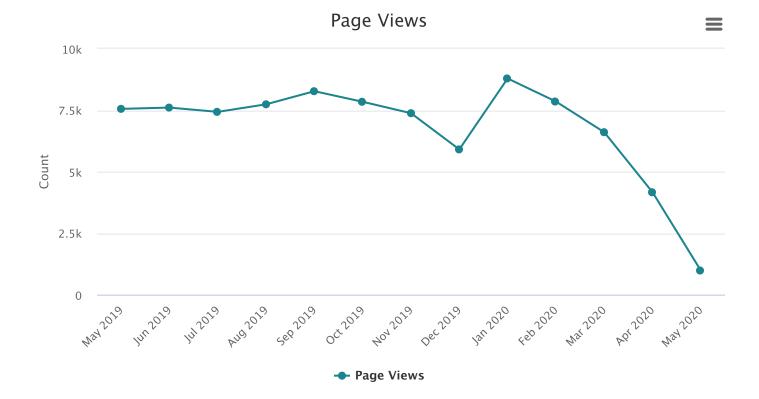

### 13. Director's Report Highlights:

- A recent CDC update says that masks are not necessary for vaccinated patrons. Employees will continue to mask while interacting with the public.
- The parking lot project is underway (bollards and tree removed). We still don't know the exact cost, but demolition of the existing pavement and laying of the new will begin next week.
- Noting the Statistics report, though circulation at the end of this past fiscal year is at a high, total circulation was approximately half of that for a normal year.
- 14. Executive Session: There was none.
- 15. Any and All Other Business which may properly come before the Board: There was none.
- **16. Adjournment:** Hayes moved and Shaul seconded a motion to adjourn; all voted aye. The meeting adjourned at 9:03 pm.