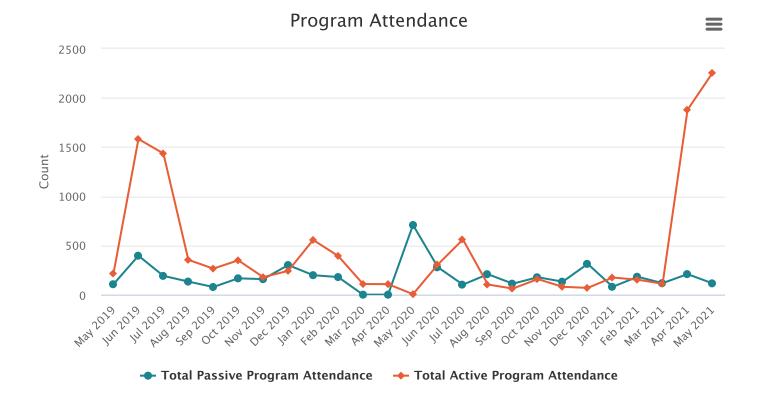

rograms

## **Category Total Passive Programs Total Active Programs**

| <b>May 2019</b> 3  | 23 |
|--------------------|----|
| <b>Jun 2019</b> 7  | 29 |
| <b>Jul 2019</b> 8  | 34 |
| <b>Aug 2019</b> 6  | 24 |
| <b>Sep 2019</b> 2  | 31 |
| Oct 2019 3         | 43 |
| Nov 2019 3         | 22 |
| <b>Dec 2019</b> 8  | 20 |
| <b>Jan 2020</b> 3  | 42 |
| <b>Feb 2020</b> 6  | 27 |
| <b>Mar 2020</b> 0  | 10 |
| <b>Apr 2020</b> 0  | 10 |
| <b>May 2020</b> 13 | 1  |
| <b>Jun 2020</b> 9  | 20 |
| <b>Jul 2020</b> 4  | 20 |
| <b>Aug 2020</b> 6  | 8  |
| <b>Sep 2020</b> 6  | 12 |
| Oct 2020 8         | 16 |
| <b>Nov 2020</b> 5  | 9  |
| <b>Dec 2020</b> 5  | 14 |
| <b>Jan 2021</b> 2  | 19 |
| Feb 2021 2         | 16 |
| <b>Mar 2021</b> 3  | 12 |
| <b>Apr 2021</b> 12 | 19 |
| <b>May 2021</b> 1  | 21 |



## Program Attendance

## **Category Total Passive Program Attendance Total Active Program Attendance**

|                     | · · · · · · · · · · · · · · · · · · · |
|---------------------|---------------------------------------|
| <b>May 2019</b> 106 | 215                                   |
| <b>Jun 2019</b> 396 | 1582                                  |
| <b>Jul 2019</b> 191 | 1435                                  |
| <b>Aug 2019</b> 133 | 354                                   |
| <b>Sep 2019</b> 78  | 265                                   |
| Oct 2019 166        | 349                                   |
| Nov 2019 158        | 178                                   |
| <b>Dec 2019</b> 301 | 242                                   |
| <b>Jan 2020</b> 198 | 556