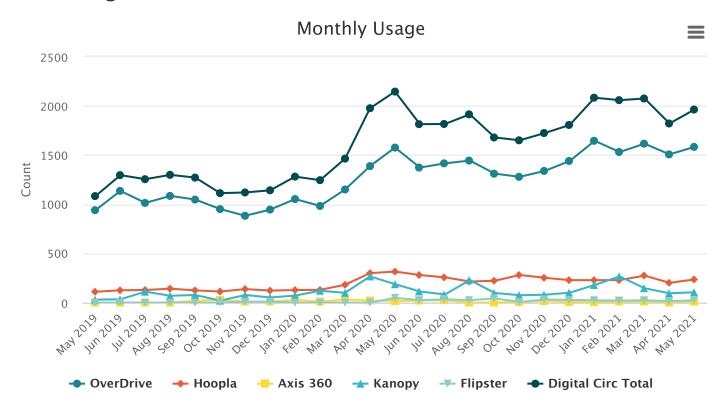

| <b>Jul 2020</b> 102 | 561                                   |
| <b>Aug 2020</b> 208 | 103                                   |
| <b>Sep 2020</b> 112 | 62                                    |
| Oct 2020 177        | 158                                   |
| <b>Nov 2020</b> 132 | 80                                    |
| <b>Dec 2020</b> 313 | 69                                    |
| <b>Jan 2021</b> 80  | 174                                   |
| Feb 2021 182        | 152                                   |
| <b>Mar 2021</b> 117 | 111                                   |
| <b>Apr 2021</b> 209 | 1879                                  |
| <b>May 2021</b> 115 | 2254                                  |
|                     |                                       |

# 3 Year Digital Collections



## Monthly Usage

| Category OverDriveHooplaAxis | 360KanopyFlipsterDigital Circ Total |
|------------------------------|-------------------------------------|
|------------------------------|-------------------------------------|

| <b>May 2019</b> 940  | 111 | 1  | 31  | 0  | 1083 |
|----------------------|-----|----|-----|----|------|
| <b>Jun 2019</b> 1136 | 126 | 0  | 34  | 0  | 1296 |
| <b>Jul 2019</b> 1014 | 129 | 0  | 112 | 0  | 1255 |
| <b>Aug 2019</b> 1085 | 142 | 2  | 70  | 0  | 1299 |
| <b>Sep 2019</b> 1048 | 125 | 20 | 78  | 0  | 1271 |
| Oct 2019 951         | 113 | 28 | 21  | 0  | 1113 |
| Nov <b>2019</b> 883  | 138 | 11 | 78  | 10 | 1120 |
| <b>Dec 2019</b> 946  | 123 | 10 | 53  | 10 | 1142 |
| <b>Jan 2020</b> 1053 | 128 | 28 | 72  | 0  | 1281 |
| Feb 2020 983         | 1