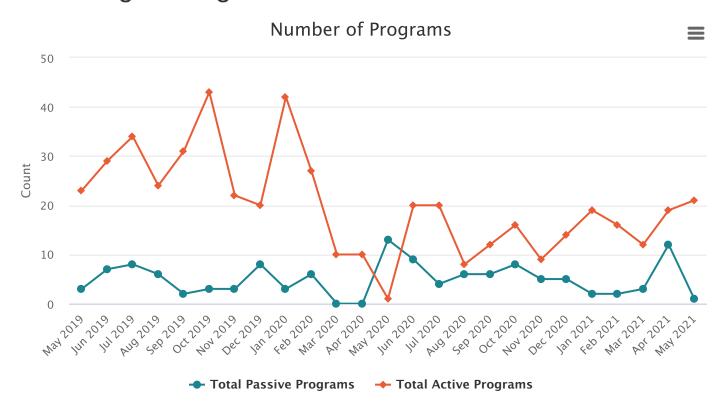

---------------------|
| 5308                     |
| 6907                     |
| 6900                     |
| 6140                     |
| 5415                     |
| 5630                     |
| 4724                     |
| 4700                     |
| 5558                     |
| 4412                     |
| 2165                     |
| 0                        |
| 0                        |
| 0                        |
| 287                      |
| 622                      |
| 681                      |
| 1061                     |
| 965                      |
| 899                      |
| 1127                     |
| 1324                     |
| 1795                     |
| 2259                     |
| 2370                     |
|                          |

# 3 Year Programming



## Number of Programs

## **Category Total Passive Programs Total Active Programs**

| <b>May 2019</b> 3  | 23 |
|--------------------|----|
| <b>Jun 2019</b> 7  | 29 |
| <b>Jul 2019</b> 8  | 34 |
| <b>Aug 2019</b> 6  | 24 |
| <b>Sep 2019</b> 2  | 31 |
| Oct 2019 3         | 43 |
| Nov 2019 3         | 22 |
| <b>Dec 2019</b> 8  | 20 |
| <b>Jan 2020</b> 3  | 42 |
| <b>Feb 2020</b> 6  | 27 |
| <b>Mar 2020</b> 0  | 10 |
| <b>Apr 2020</b> 0  | 10 |
| <b>May 2020</b> 13 | 1  |
| <b>Jun 2020</b> 9  | 20 |
| <b>Jul 2020</b> 4  | 20 |
| <b>Aug 2020</b> 6  | 8  |
| <b>Sep 2020</b> 6  | 12 |
| Oct 2020 8         | 16 |
| <b>Nov 2020</b> 5  | 9  |
| <b>Dec 2020</b> 5  | 14 |
| <b>Jan 2021</b> 2  | 19 |
| Feb 2021 2         | 16 |
| <b>Mar 2021</b> 3  | 12 |
| <b>Apr 2021</b> 12 | 19 |
| <b>May 2021