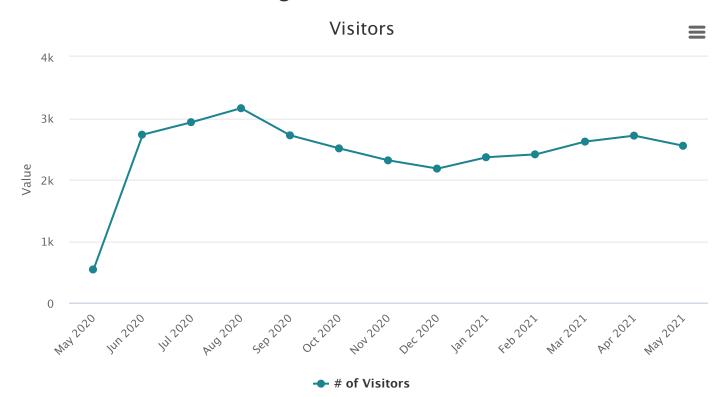

| 25 | 1814 |
| <b>Jul 2020</b> 1416 | 257 | 25 | 83  | 35 | 1816 |
| <b>Aug 2020</b> 1444 | 215 | 0  | 230 | 25 | 1914 |
| <b>Sep 2020</b> 1311 | 223 | 3  | 98  | 44 | 1679 |
| Oct 2020 1279        | 281 | 7  | 76  | 7  | 1650 |
| Nov <b>2020</b> 1339 | 253 | 18 | 81  | 33 | 1724 |
| <b>Dec 2020</b> 1440 | 229 | 8  | 101 | 28 | 1806 |
| <b>Jan 2021</b> 1645 | 229 | 5  | 180 | 24 | 2083 |
| Feb 2021 1531        | 229 | 10 | 267 | 21 | 2058 |
| <b>Mar 2021</b> 1616 | 275 | 13 | 147 | 24 | 2075 |
| <b>Apr 2021</b> 1507 | 202 | 2  | 95  | 15 | 1821 |
| May 2021 1583        | 236 | 13 | 106 | 25 | 1963 |

## Distribution by Platform





Distribution by Platform

**Category Series 1** 

OverDrive 31637

Hoopla 4973

**Axis 360** 305

**Kanopy** 2803

Flipster 375

# 3 Year New Website Usage



### Visitors

## **Category # of Visitors**

**May 2020**540

Jun 2020 2732

Jul 2020 2935

Aug 2020 3162

Sep 2020 2721

Oct 2020 2509

Nov 2020 2314

Dec 2020 2180

Jan 2021 2365

Feb 2021 2412

Mar 2021 2619

**Apr 2021** 2716

May 2021 2551



## Page Views

## Category # of Page Views

May 20202653

Jun 2020 15525

Jul 2020 14729

Aug 2020 14039

Aug 2020 14000

**Sep 2020** 12457

Oct 2020 11861

Nov 2020 11552

**Dec 2020** 10550

**Jan 2021** 12112

Feb 2021 11204

Mar 2021 12948

Apr 2021 12227

May 2021 12667

## 3 Year Previous Website Usage



### Visitors

## **Category Unique Visitors**

May 20194944

Jun 2019 5073

Jul 2019 5314

Aug 2019 5254

Sep 2019 5756

Oct 2019 5537

Nov 2019 5305

Dec 2019 4561

Jan 2020 5880

Feb 2020 5582

Mar 2020 4530

**Apr 2020** 2769

May 20