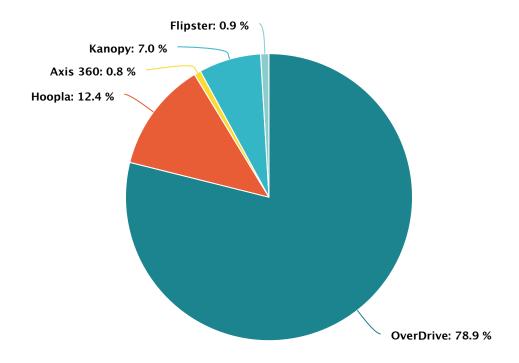

0  | 1464 |
| <b>Apr 2020</b> 1388 | 300 | 21 | 267 | 0  | 1976 |
| <b>May 2020</b> 1576 | 316 | 16 | 188 | 49 | 2145 |
| <b>Jun 2020</b> 1373 | 281 | 21 | 114 | 25 | 1814 |
| <b>Jul 2020</b> 1416 | 257 | 25 | 83  | 35 | 1816 |
| <b>Aug 2020</b> 1444 | 215 | 0  | 230 | 25 | 1914 |
| <b>Sep 2020</b> 1311 | 223 | 3  | 98  | 44 | 1679 |
| Oct 2020 1279        | 281 | 7  | 76  | 7  | 1650 |
| Nov <b>2020</b> 1339 | 253 | 18 | 81  | 33 | 1724 |
| <b>Dec 2020</b> 1440 | 229 | 8  | 101 | 28 | 1806 |
| <b>Jan 2021</b> 1645 | 229 | 5  | 180 | 24 | 2083 |
| Feb 2021 1531        | 229 | 10 | 267 | 21 | 2058 |
| <b>Mar 2021</b> 1616 | 275 | 13 | 147 | 24 | 2075 |
| <b>Apr 2021</b> 1507 | 202 | 2  | 95  | 15 | 1821 |
| May 2021 1583        | 236 | 13 | 106 | 25 | 1963 |

## Distribution by Platform





Distribution by Platform

**Category Series 1** 

OverDrive 31637

Hoopla 4973

**Axis 360** 305

**Kanopy** 2803

Flipster 375

# 3 Year New Website Usage



### Visitors

## **Category # of Visitors**

**May 2020**540

Jun 2020 2732

Jul 2020 2935

Aug 2020 3162

Sep 2020 2721

Oct 2020 2509

Nov 2020 2314

Dec 2020 2180

Jan 2021 2365

Feb 2021 2412

Mar 2021 2619

**Apr 2021** 2716

May 2021 2551



## Page Views

## Category # of Page Views

May 20202653

Jun 2020 15525

Jul 2020 14729

Aug 2020 14039

Aug 2020 14000

**Sep 2020** 12457

Oct 2020 11861

Nov 2020 11552

**Dec 2020** 10550

**Jan 2021** 12112

Feb 2021 11204

Mar 2021 12948

Apr 2021 12227

May 2021 12667

## 3 Year Previous Website Usage



### Visitors

## **Category Unique Visitors**

May 20194944

Jun 2019 5073

J