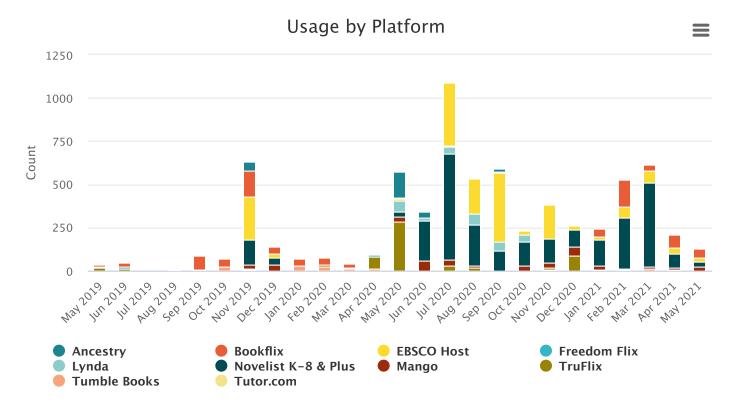

e Views

May 20202653

Jun 2020 15525

Jul 2020 14729

Aug 2020 14039

Aug 2020 14000

**Sep 2020** 12457

Oct 2020 11861

Nov 2020 11552

**Dec 2020** 10550

**Jan 2021** 12112

Feb 2021 11204

Mar 2021 12948

Apr 2021 12227

May 2021 12667

## 3 Year Previous Website Usage



### Visitors

## **Category Unique Visitors**

May 20194944

Jun 2019 5073

Jul 2019 5314

Aug 2019 5254

Sep 2019 5756

Oct 2019 5537

Nov 2019 5305

Dec 2019 4561

Jan 2020 5880

Feb 2020 5582

Mar 2020 4530

**Apr 2020** 2769

May 2020632



## Page Views

## **Category Page Views**

May 20197553

Jun 2019 7605

Jul 2019 7431

**Aug 2019** 7738

**Sep 2019** 8271

Oct 2019 7841

Nov 2019 7377

Dec 2019 5905

**Jan 2020** 8789

Feb 2020 7851

Mar 2020 6605

**Apr 2020** 4164

May 2020981

# 3 Year Database Usage



Usage by Platform

| CategoryAnces              | tryBookf | EBSCO<br>lix<br>Host | Freedom<br>Flix | Lync | Novelist K-8 &<br>Plus | Mang | jo TruFl | Tumble<br>ix<br>Books | Tutor.com |
|----------------------------|----------|----------------------|-----------------|------|------------------------|------|----------|-----------------------|-----------|
| <b>May</b> 0 <b>2019</b>   | 10       | 0                    | 8               | 0    | 0                      | 0    | 15       | 1                     | 0         |
| <b>Jun 2019</b> 0          | 22       | 0                    | 10              | 0    | 0                      | 0    | 13       | 0                     | 0         |
| <b>Jul 2019</b> 0          | 0        | 0                    | 0               | 0    | 0