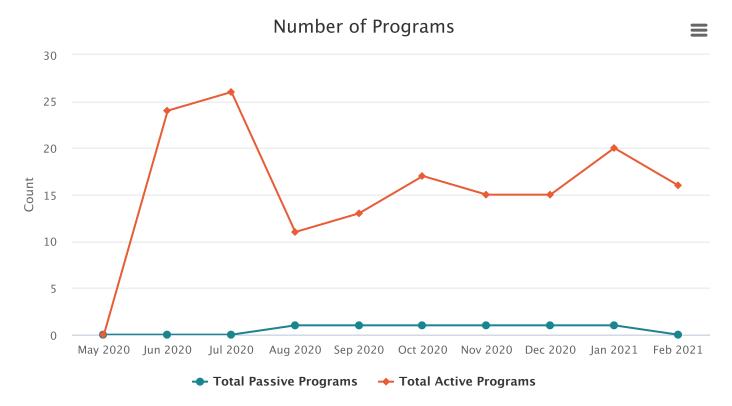

up> | <b>1</b> 1051                    | 39                 | 1187                   | 2083                  | 87                          | 4447                 |
| Feb 202              | <b>1</b> 1183                    | 48                 | 1623                   | 2058                  | 106                         | 5018                 |

## FY 20-21 Visits



#### Visits

#### Category Curbside Appointments Main Building

| May 20200           | 0    |
|---------------------|------|
| <b>Jun 2020</b> 154 | 0    |
| Jul 2020 233        | 0    |
| <b>Aug 2020</b> 145 | 0    |
| Sep 2020 132        | 0    |
| Oct 2020 77         | 1061 |
| Nov 2020 256        | 965  |
| Dec 2020 397        | 899  |
| Jan 2021 368        | 1127 |
| Feb 2021 233        | 1324 |

# FY 20-21 Programming



#### Number of Programs

| Category Total Passive Programs Total Active Programs |    |  |  |  |  |  |
|-------------------------------------------------------|----|--|--|--|--|--|
| <b>May 2020</b> 0                                     | 0  |  |  |  |  |  |
| Jun 2020 0                                            | 24 |  |  |  |  |  |
| <b>Jul 2020</b> 0                                     | 26 |  |  |  |  |  |
| Aug 2020 1                                            | 11 |  |  |  |  |  |
| Sep 2020 1                                            | 13 |  |  |  |  |  |
| Oct 2020 1                                            | 17 |  |  |  |  |  |
| Nov 2020 1                                            | 15 |  |  |  |  |  |
| Dec 2020 1                                            | 15 |  |  |  |