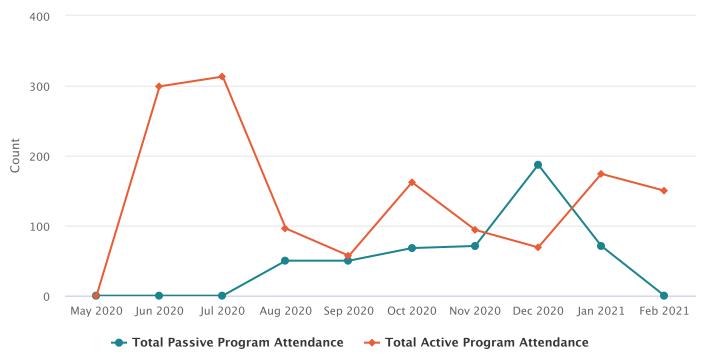

|  |  |  |  |  |
| Jun 2020 0                                            | 24 |  |  |  |  |  |
| <b>Jul 2020</b> 0                                     | 26 |  |  |  |  |  |
| Aug 2020 1                                            | 11 |  |  |  |  |  |
| Sep 2020 1                                            | 13 |  |  |  |  |  |
| Oct 2020 1                                            | 17 |  |  |  |  |  |
| Nov 2020 1                                            | 15 |  |  |  |  |  |
| Dec 2020 1                                            | 15 |  |  |  |  |  |
| Jan 2021 1                                            | 20 |  |  |  |  |  |
| Feb 2021 0                                            | 16 |  |  |  |  |  |
|                                                       |    |  |  |  |  |  |





Program Attendance

#### Category Total Passive Program AttendanceTotal Active Program Attendance

| May 20200         | 0   |
|-------------------|-----|
| Jun 2020 0        | 299 |
| <b>Jul 2020</b> 0 | 313 |
| Aug 2020 50       | 96  |
| Sep 2020 50       | 57  |
| Oct 2020 68       | 162 |
| Nov 2020 71       | 94  |
| Dec 2020 187      | 69  |
| Jan 2021 71       | 174 |
| Feb 2021 0        | 150 |
|                   |     |

# FY 20-21 Digital Collections



#### Monthly Usage

#### Category OverDriveHooplaAxis 360KanopyFlipsterDigital Circ Total

| <b>May 2020</b> 1576 | 316 | 16 | 188 | 49 | 2145 |
|----------------------|-----|----|-----|----|------|
| <b>Jun 2020</b> 1373 | 281 | 21 | 114 | 25 | 1814 |
| Jul 2020 1416        | 257 | 25 | 83  | 35 | 1816 |
| <b>Aug 2020</b> 144