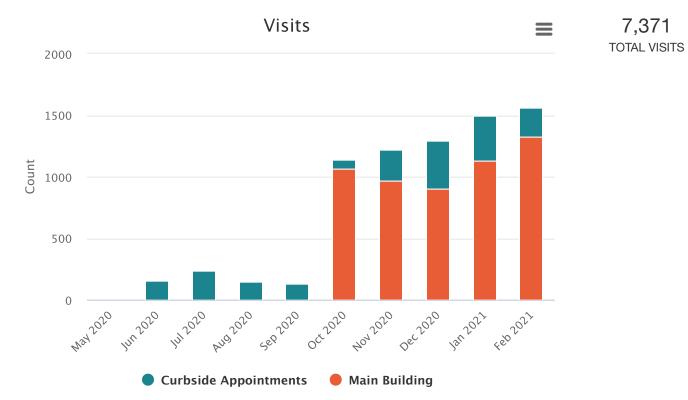

| 5345                 |
| Nov 202              | <b>0</b> 1136                    | 47                 | 1444                   | 1724                  | 128                         | 4479                 |
| Dec 202              | <b>0</b> 1170                    | 55                 | 1257                   | 1806                  | 148                         | 4436                 |
| Jan 202 <sup>-</sup> | <b>1</b> 1051                    | 39                 | 1187                   | 2083                  | 87                          | 4447                 |
| Feb 202              | <b>1</b> 1183                    | 48                 | 1623                   | 2058                  | 106                         | 5018                 |

## FY 20-21 Visits



#### Visits

#### Category Curbside Appointments Main Building

| May 20200           | 0    |
|---------------------|------|
| <b>Jun 2020</b> 154 | 0    |
| Jul 2020 233        | 0    |
| <b>Aug 2020</b> 145 | 0    |
| Sep 2020 132        | 0    |
| Oct 2020 77         | 1061 |
| Nov 2020 256        | 965  |
| Dec 2020 397        | 899  |
| Jan 2021 368        | 1127 |
| Feb 2021 233        | 1324 |

# FY 20-21 Programming



#### Number of Programs

| Category Total Passive Programs Total Active Programs |    |  |  |  |  |  |
|-------------------------------------------------------|----|--|--|--|--|--|
| <b>May 2020</b> 0                                     | 0  |  |  |  |  |  |
| Jun 2020 0                                            | 24 |  |  |  |  |  |
| <b>Jul 2020</b> 0