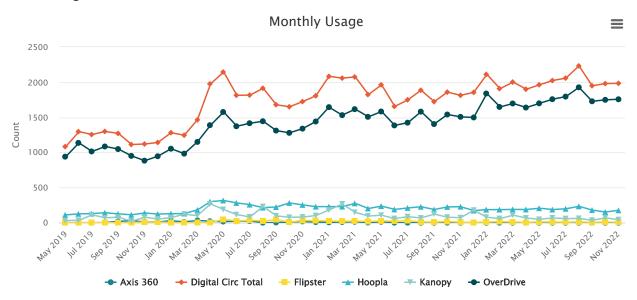

|

| <b>Apr 2021</b> 209  | 1879 |
|----------------------|------|
| <b>May 2021</b> 115  | 2254 |
| <b>Jun 2021</b> 1375 | 1010 |
| Jul 2021 235         | 731  |
| Aug 2021 1291        | 581  |
| Sep 2021 141         | 2164 |
| Oct 2021 556         | 1871 |
| Nov 2021 222         | 107  |
| Dec 2021 752         | 391  |
| Jan 2022 322         | 771  |
| Feb 2022 422         | 794  |
| <b>Mar 2022</b> 1029 | 2881 |
| Apr 2022 868         | 6587 |
| May 2022 304         | 530  |
| Jun 2022 3343        | 1848 |
|                      |      |

# Lul 2027 3300 Passive Program Attendance 5060 Active Program Attendance

| Aug 2022 400 | 960  |
|--------------|------|
| Sep 2022 601 | 3529 |
| Oct 2022 340 | 1551 |
| Nov 2022 203 | 251  |

Program Attendance

# 3 Year Digital Collections



# Category Axis 360 Digital Circ Total Flipster Hoopla Kanopy OverDrive

| Oategory Axis so   | o bigital one lot | arr iipate | поорі | artanop | y Overbrive |
|--------------------|-------------------|------------|-------|---------|-------------|
| May 2019 1         | 1083              | 0          | 111   | 31      | 940         |
| Jun 2019 0         | 1296              | 0          | 126   | 34      | 1136        |
| Jul 2019 0         | 1255              | 0          | 129   | 112     | 1014        |
| Aug 2019 2         | 1299              | 0          | 142   | 70      | 1085        |
| Sep 2019 20        | 1271              | 0          | 125   | 78      | 1048        |
| Oct 2019 28        | 1113              | 0          | 113   | 21      | 951         |
| Nov 2019 11