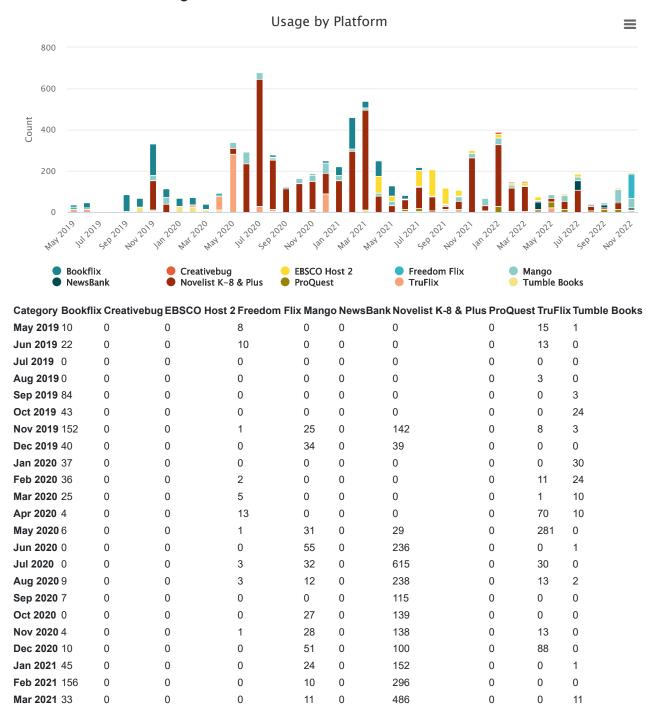

# **Attachments:**

New Business Summary November 2022 Statistics

Upcoming Board Meetings: January 17, 2023, February 21, 2023, March 21, 2023