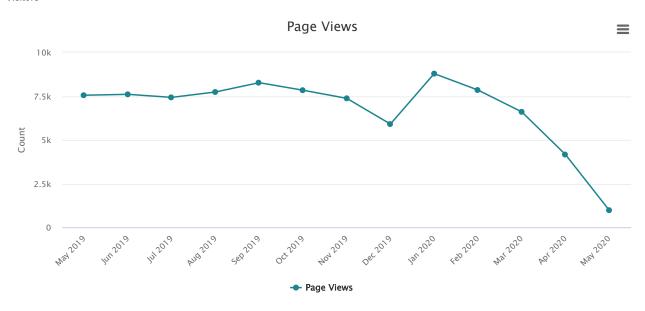

# **Attachments:**

New Business Summary November 2022 Statistics

Upcoming Board Meetings: January 17, 2023, February 21, 2023, March 21, 2023