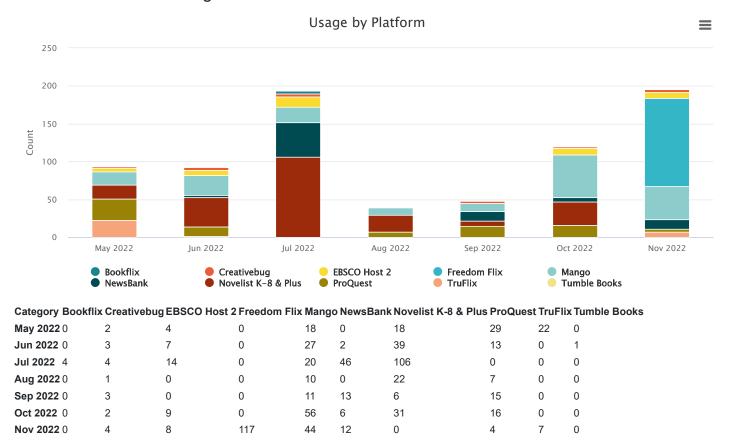

-------|----|-----|----|------|
| Jun 2022 2024        | 10 | 187 | 69 | 1758 |
| Jul 2022 2058        | 7  | 198 | 58 | 1795 |
| Aug 2022 2232        | 11 | 233 | 61 | 1927 |
| <b>Sep 2022</b> 1949 | 6  | 180 | 35 | 1728 |
| Oct 2022 1980        | 10 | 152 | 69 | 1749 |
| Nov 2022 1984        | 8  | 176 | 43 | 1757 |

Monthly Usage

# Distribution by Platform

 $\equiv$ 



Category Series 1

Flipster 63

Hoopla 1332

Kanopy 382

OverDrive 12413

Distribution by

Platform



### Category # of Visitors

May 2022 2851

Jun 2022 3270

Jul 2022 3261

**Aug 2022** 3540

**Sep 2022** 3020

Oct 2022 2779 Nov 2022 2828

Visitors



# Category # of Page Views

May 2022 13326

Jun 2022 14530

Jul 2022 15248

Aug 2022 15616

Sep 2022 13907

Oct 2022 12652

Nov 2022 12888

# FY 22-23 Database Usage



Usage by Platform

Powered by **Springshare** 

# 3 Year Comparison Graphs

# 3 Year Circulation Totals

Dec 2021 2530



#### Category Adult Circ Total Circulation Total Digital Circ Total Juvenile Circ Total Miscellaneous Circ Total Teen Circ Total Jan 2022 2564 Feb 2022 2260 Mar 2022 2622 Apr 2022 2697 May 2022 2344 Jun 2022 2564 Jul 2022 3026 Aug 2022 2760 Sep 2022 2535 Oct 2022 2634 Nov 2022 2484

Circulation Totals

# 3 Year Visits



#### **Category Main Building Curbside Appointments**

| May 2019 | 5308 | 0   |
|----------|------|-----|
| Jun 2019 | 6907 | 0   |
| Jul 2019 | 6900 | 0   |
| Aug 2019 | 6140 | 0   |
| Sep 2019 | 5415 | 0   |
| Oct 2019 | 5630 | 0   |
| Nov 2019 | 4724 | 0   |
| Dec 2019 | 4700 | 0   |
| Jan 2020 | 5558 | 0   |
| Feb 2020 | 4412 | 0   |
| Mar 2020 |