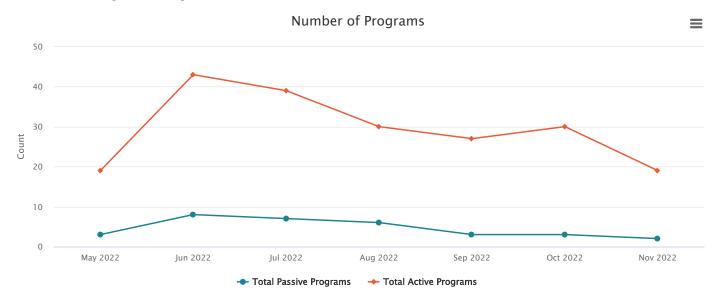

als

64,007 TOTAL CIRCS



# Category Adult Circ Total Circulation Total Digital Circ Total Juvenile Circ Total Miscellaneous Circ Total Teen Circ Total

| May 2022 2344 | 7810  | 1963 | 3242 | 213 | 48  |
|---------------|-------|------|------|-----|-----|
| Jun 2022 2564 | 9421  | 2024 | 4527 | 214 | 92  |
| Jul 2022 3026 | 10266 | 2058 | 4822 | 247 | 113 |
| Aug 2022 2760 | 10344 | 2232 | 4969 | 270 | 113 |
| Sep 2022 2535 | 8894  | 1949 | 4083 | 256 | 71  |
| Oct 2022 2634 | 8860  | 1980 | 3917 | 278 | 51  |
| Nov 2022 2484 | 8412  | 1984 | 3668 | 240 | 36  |

Circulation Totals

# FY 22-23 Visits

28,629 TOTAL VISITS



# **Category Main Building**

May 2022 3315

Jun 2022 4380

Jul 2022 4425

Aug 2022 4261

Sep 2022 3840

Oct 2022 4938

Nov 2022 3470

Visits

# FY 22-23 Programming



# Category Total Passive Programs Total Active Programs

| May 2022 3 | 19 |
|------------|----|
| Jun 2022 8 | 43 |
| Jul 2022 7 | 39 |
| Aug 2022 6 | 30 |
| Sep 2022 3 | 27 |
| Oct 2022 3 | 30 |
| Nov 2022 2 | 19 |

Number of Programs



# Category Total Passive Program Attendance Total Active Program Attendance

| May 2022 304  | 530  |
|---------------|------|
| Jun 2022 3343 | 1848 |
| Jul 2022 3399 | 5960 |
| Aug 2022 400  | 960  |
| Sep 2022 601  | 3529 |
| Oct 2022 340  | 1551 |
| Nov 2022 203  | 251  |

Program Attendance

# FY 22-23 Digital Collections



# Category Digital Circ Total Flipster Hoopla Kanopy OverDrive

| May 2022 1963        | 11 | 206 | 47 | 1699 |
|----------------------|----|-----|----|------|
| Jun 2022 2024        | 10 | 187 | 69 | 1758 |
| Jul 2022 2058