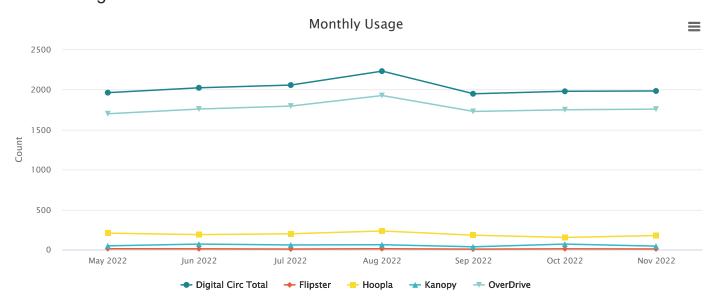

irculation Totals

# FY 22-23 Visits

28,629 TOTAL VISITS



# **Category Main Building**

May 2022 3315

Jun 2022 4380

Jul 2022 4425

Aug 2022 4261

Sep 2022 3840

Oct 2022 4938

Nov 2022 3470

Visits

# FY 22-23 Programming



# Category Total Passive Programs Total Active Programs

| May 2022 3 | 19 |
|------------|----|
| Jun 2022 8 | 43 |
| Jul 2022 7 | 39 |
| Aug 2022 6 | 30 |
| Sep 2022 3 | 27 |
| Oct 2022 3 | 30 |
| Nov 2022 2 | 19 |

Number of Programs



# Category Total Passive Program Attendance Total Active Program Attendance

| May 2022 304  | 530  |
|---------------|------|
| Jun 2022 3343 | 1848 |
| Jul 2022 3399 | 5960 |
| Aug 2022 400  | 960  |
| Sep 2022 601  | 3529 |
| Oct 2022 340  | 1551 |
| Nov 2022 203  | 251  |

Program Attendance

# FY 22-23 Digital Collections



# Category Digital Circ Total Flipster Hoopla Kanopy OverDrive

| May 2022 1963        | 11 | 206 | 47 | 1699 |
|----------------------|----|-----|----|------|
| Jun 2022 2024        | 10 | 187 | 69 | 1758 |
| Jul 2022 2058        | 7  | 198 | 58 | 1795 |
| Aug 2022 2232        | 11 | 233 | 61 | 1927 |
| <b>Sep 2022</b> 1949 | 6  | 180 | 35 | 1728 |
| Oct 2022 1980        | 10 | 152 | 69 | 1749 |
| Nov 2022 1984        | 8  | 176 | 43 | 1757 |

Monthly Usage

# Distribution by Platform

 $\equiv$ 



Category Series 1

Flipster 63

Hoopla 1332

Kanopy 382

OverDrive 12413

Distribution by

Platform



### Category # of Visitors

May 2022 2851

Jun 2022 3270

Jul 2022 3261

**Aug 2022** 3540

**Sep 2022** 3020

Oct 2022 2779 Nov 2022 2828

Visitors



# Category # of Page Views

May 2022