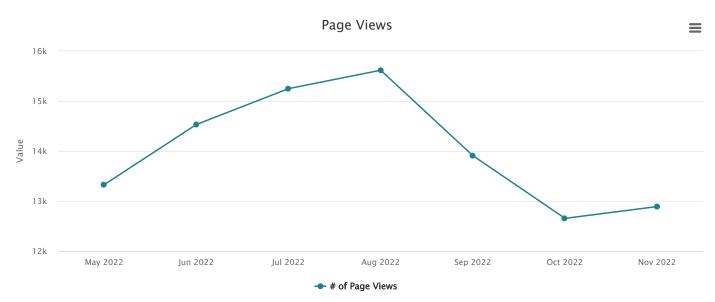

dance

# FY 22-23 Digital Collections



# Category Digital Circ Total Flipster Hoopla Kanopy OverDrive

| May 2022 1963        | 11 | 206 | 47 | 1699 |
|----------------------|----|-----|----|------|
| Jun 2022 2024        | 10 | 187 | 69 | 1758 |
| Jul 2022 2058        | 7  | 198 | 58 | 1795 |
| Aug 2022 2232        | 11 | 233 | 61 | 1927 |
| <b>Sep 2022</b> 1949 | 6  | 180 | 35 | 1728 |
| Oct 2022 1980        | 10 | 152 | 69 | 1749 |
| Nov 2022 1984        | 8  | 176 | 43 | 1757 |

Monthly Usage

# Distribution by Platform

 $\equiv$ 



Category Series 1

Flipster 63

Hoopla 1332

Kanopy 382

OverDrive 12413

Distribution by

Platform



### Category # of Visitors

May 2022 2851

Jun 2022 3270

Jul 2022 3261

**Aug 2022** 3540

**Sep 2022** 3020

Oct 2022 2779 Nov 2022 2828

Visitors



# Category # of Page Views

May 2022 13326

Jun 2022 14530

Jul 2022 15248

Aug 2022 15616

Sep 2022 13907

Oct 2022 12652

Nov 2022 12888

# FY 22-23 Database Usage



Usage by Platform

Powered by **Springshare** 

# 3 Year Comparison Graphs

# 3 Year Circulation Totals

Dec 2021 2530



#### Category Adult Circ Total Circulation Total Digital Circ Total Juvenile Circ Total Miscellaneous Circ Total Teen Circ Total Jan 2022 2564 Feb 2022 2260 Mar 2022 2622 Apr 2022 2697 May 2022 2344 Jun 2022 2564 Jul 2022 3026 Aug 2022 2760 Sep 2022 2535 Oct 2022 2634 Nov 2022 2484

Circulation Totals

# 3 Year Visits



#### **Category Main Building Curbside Appointments**

| May 2019 | 5308 | 0   |
|----------|------|-----|
| Jun 2019 | 6907 | 0   |
| Jul 2019 | 6900 | 0   |
| Aug 2019 | 6140 | 0   |