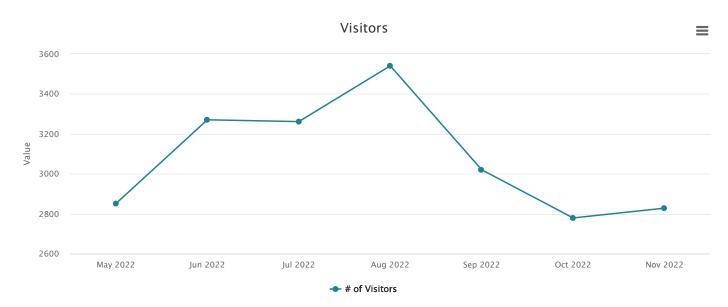

343 | 1848 |
| Jul 2022 3399 | 5960 |
| Aug 2022 400  | 960  |
| Sep 2022 601  | 3529 |
| Oct 2022 340  | 1551 |
| Nov 2022 203  | 251  |

Program Attendance

# FY 22-23 Digital Collections



# Category Digital Circ Total Flipster Hoopla Kanopy OverDrive

| May 2022 1963        | 11 | 206 | 47 | 1699 |
|----------------------|----|-----|----|------|
| Jun 2022 2024        | 10 | 187 | 69 | 1758 |
| Jul 2022 2058        | 7  | 198 | 58 | 1795 |
| Aug 2022 2232        | 11 | 233 | 61 | 1927 |
| <b>Sep 2022</b> 1949 | 6  | 180 | 35 | 1728 |
| Oct 2022 1980        | 10 | 152 | 69 | 1749 |
| Nov 2022 1984        | 8  | 176 | 43 | 1757 |

Monthly Usage

# Distribution by Platform

 $\equiv$ 



Category Series 1

Flipster 63

Hoopla 1332

Kanopy 382

OverDrive 12413

Distribution by

Platform



### Category # of Visitors

May 2022 2851

Jun 2022 3270

Jul 2022 3261

**Aug 2022** 3540

**Sep 2022** 3020

Oct 2022 2779 Nov 2022 2828

Visitors



# Category # of Page Views

May 2022 13326

Jun 2022 14530

Jul 2022 15248

Aug 2022 15616

Sep 2022 13907

Oct 2022 12652

Nov 2022 12888

# FY 22-23 Database Usage



Usage by Platform

Powered by **Springshare** 

# 3 Year Comparison Graphs

# 3 Year Circulation Totals

Dec 2021 2530



#### Category Adult Circ Total Circulation Total Digital Circ Total Juvenile Circ Total Miscellaneous Circ Total Teen Circ Total Jan 2022 2564 Feb 2022 2260 Mar 2022 2622 Apr 2022 2697 May 2022 2344 Jun 2022 2564 Jul 2022 3026 Aug 2022 2760 Sep 2022 2535 Oct 2022 2634 Nov 2022 2484

Circulation Totals

# 3 Year Visits



#### **Category Main Building Cu