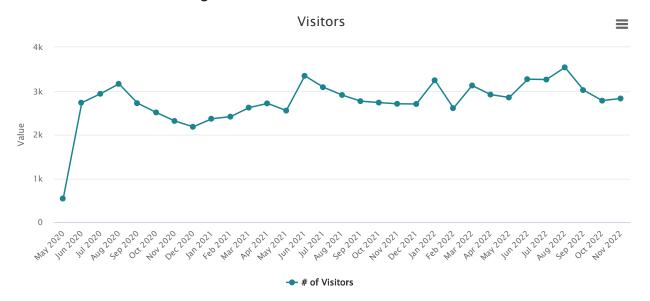

21</b> 13 | 1963              | 25         | 236   | 106     | 1583        |
| Jun 2021 0         | 1655              | 22         | 189   | 59      | 1385        |
| Jul 2021 0         | 1749              | 29         | 210   | 86      | 1424        |
| Aug 2021 0         | 1886              | 11         | 227   | 67      | 1581        |

#### Category Axis 360 Digital Circ Total Flipster Hoopla Kanopy OverDrive **Sep 2021** 0 Oct 2021 0 Nov 2021 0 Dec 2021 0 Jan 2022 0 Feb 2022 0 Mar 2022 0 **Apr 2022** 0 **May 2022** 0 Jun 2022 0 Jul 2022 0 **Aug 2022** 0 Sep 2022 0 Oct 2022 0 Nov 2022 0

Monthly Usage

# Distribution by Platform

 $\equiv$ 



Category Series 1

Axis 360 305

Flipster 581

Hoopla 8493

Kanopy 4156 OverDrive 61212

Distribution by

Platform

# 3 Year New Website Usage



### Category # of Visitors

May 2020 540

Jun 2020 2732

Jul 2020 2935

Aug 2020 3162

Sep 2020 2721

Oct 2020 2509

Nov 2020 2314

Dec 2020 2180

Jan 2021 2365

Feb 2021 2412

Mar 2021 2619

Apr 2021 2716

May 2021 2551

Jun 2021 3346

Jul 2021 3086

Aug 2021 2908

Sep 2021 2767

Oct 2021 2734

Nov 2021 2706

Dec 2021 2702

Jan 2022 3244

Feb 2022 2607

Mar 2022 3125

**Apr 2022** 2917

**May 2022** 2851

Jun 2022 3270

Jul 2022 3261

**Aug 2022** 3540

**Sep 2022** 3020

Oct 2022 2779

Nov 2022 2828

Visitors



 $\equiv$ 



#### - # of Page Views

#### Category # of Page Views

May 2020 2653

Jun 2020 15525

Jul 2020 14729

Aug 2020 14039

Sep 2020 12457

Oct 2020 11861

Nov 2020 11552

Dec 2020 10550

Jan 2021 12112

Feb 2021 11204

Mar 2021 12948

Apr 2021 12227

May 2021 12667

**