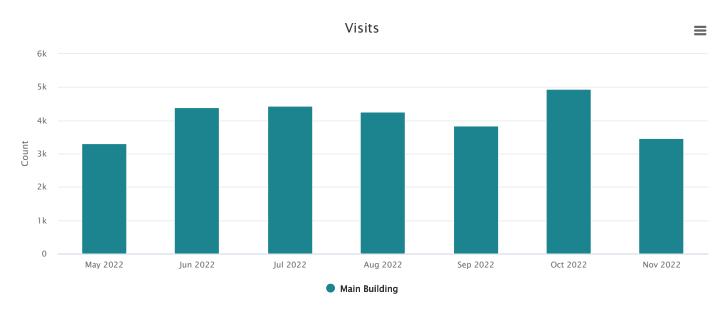

ided to brew another keg of the Totally Boooooked 5, as it continues to be exceptionally popular with customers.













# FY 22-23 Graphs

FY 22-23 Circulation Totals

64,007 TOTAL CIRCS



# Category Adult Circ Total Circulation Total Digital Circ Total Juvenile Circ Total Miscellaneous Circ Total Teen Circ Total

| May 2022 2344 | 7810  | 1963 | 3242 | 213 | 48  |
|---------------|-------|------|------|-----|-----|
| Jun 2022 2564 | 9421  | 2024 | 4527 | 214 | 92  |
| Jul 2022 3026 | 10266 | 2058 | 4822 | 247 | 113 |
| Aug 2022 2760 | 10344 | 2232 | 4969 | 270 | 113 |
| Sep 2022 2535 | 8894  | 1949 | 4083 | 256 | 71  |
| Oct 2022 2634 | 8860  | 1980 | 3917 | 278 | 51  |
| Nov 2022 2484 | 8412  | 1984 | 3668 | 240 | 36  |

Circulation Totals

# FY 22-23 Visits

28,629 TOTAL VISITS



# **Category Main Building**

May 2022 3315

Jun 2022 4380

Jul 2022 4425

Aug 2022 4261

Sep 2022 3840

Oct 2022 4938

Nov 2022 3470

Visits

# FY 22-23 Programming



# Category Total Passive Programs Total Active Programs

| May 2022 3 | 19 |
|------------|----|
| Jun 2022 8 | 43 |
| Jul 2022 7 | 39 |
| Aug 2022 6 | 30 |
| Sep 2022 3 | 27 |
| Oct 2022 3 | 30 |
| Nov 2022 2 | 19 |

Number of Programs



# Category Total Passive Program Attendance Total Active Program Attendance

| May 2022 304  | 530  |
|---------------|------|
| Jun 2022 3343 | 1848 |
| Jul 2022 3399 | 5960 |
| Aug 2022 400  | 960  |
| Sep 2022 601  | 3529 |
| Oct 2022 340  | 1551 |
| Nov 2022 203  | 251  |

Program Attendance

# FY 22-23 Digital Collections



# Category Digital Circ Total Flipster Hoopla Kanopy Over