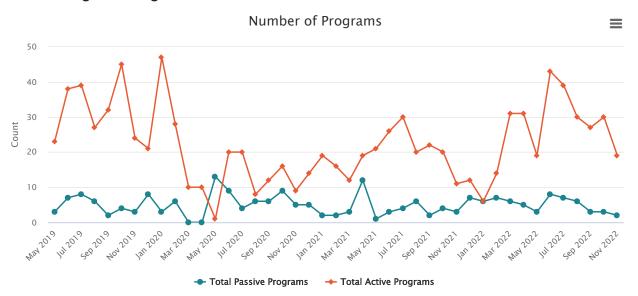

|

# **Category Main Building Curbside Appointments**

| Feb 2021 1324        | 233 |
|----------------------|-----|
| <b>Mar 2021</b> 1795 | 133 |
| <b>Apr 2021</b> 2259 | 73  |
| <b>May 2021</b> 2370 | 16  |
| Jun <b>2021</b> 4252 | 0   |
| Jul <b>2021</b> 4333 | 5   |
| <b>Aug 2021</b> 7909 | 5   |
| Sep 2021 6792        | 0   |
| Oct 2021 3726        | 2   |
| Nov 2021 3266        | 0   |
| Dec 2021 3052        | 2   |
| <b>Jan 2022</b> 2810 | 0   |
| Feb 2022 2828        | 6   |
| Mar 2022 3497        | 0   |
| <b>Apr 2022</b> 3730 | 0   |
| May 2022 3315        | 0   |
| <b>Jun 2022</b> 4380 | 0   |
| <b>Jul 2022</b> 4425 | 0   |
| Aug 2022 4261        | 0   |
| Sep 2022 3840        | 0   |
| Oct 2022 4938        | 0   |
| Nov 2022 3470        | 0   |

Visits

# 3 Year Programming



### **Category Total Passive Programs Total Active Programs**

| <b>May 2019</b> 3 | 23 |
|-------------------|----|
| Jun 2019 7        | 38 |
| Jul 2019 8        | 39 |
| Aug 2019 6        | 27 |
| Sep 2019 2        | 32 |
| Oct 2019 4        | 45 |
| Nov 2019 3        | 24 |
| Dec 2019 8        | 21 |
| <b>Jan 2020</b> 3 | 47 |
| Feb 2020 6        | 28 |

# Category Total Passive Programs Total Active Programs

| Category | Total Passive Programs | s rota |
|----------|------------------------|--------|
| Mar 2020 | 0                      | 10     |
| Apr 2020 | 0                      | 10     |
| May 2020 | 13                     | 1      |
| Jun 2020 | 9                      | 20     |
| Jul 2020 | 4                      | 20     |
| Aug 2020 | 6                      | 8      |
| Se