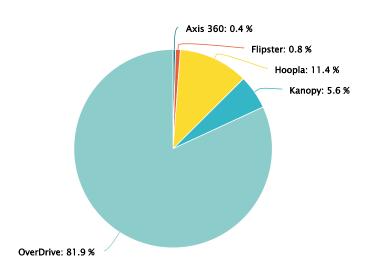

| 24         | 275   | 147     | 1616        |
| <b>Apr 2021</b> 2  | 1824              | 18         | 202   | 95      | 1507        |
| <b>May 2021</b> 13 | 1963              | 25         | 236   | 106     | 1583        |
| Jun 2021 0         | 1655              | 22         | 189   | 59      | 1385        |
| Jul 2021 0         | 1749              | 29         | 210   | 86      | 1424        |
| Aug 2021 0         | 1886              | 11         | 227   | 67      | 1581        |

#### Category Axis 360 Digital Circ Total Flipster Hoopla Kanopy OverDrive **Sep 2021** 0 Oct 2021 0 Nov 2021 0 Dec 2021 0 Jan 2022 0 Feb 2022 0 Mar 2022 0 **Apr 2022** 0 **May 2022** 0 Jun 2022 0 Jul 2022 0 **Aug 2022** 0 Sep 2022 0 Oct 2022 0 Nov 2022 0

Monthly Usage

# Distribution by Platform

 $\equiv$ 



Category Series 1

Axis 360 305

Flipster 581

Hoopla 8493

Kanopy 4156 OverDrive 61212

Distribution by

Platform

# 3 Year New Website Usage



### Category # of Visitors

May 2020 540

Jun 2020 2732

Jul 2020 2935

Aug 2020 3162

Sep 2020 2721

Oct 2020 2509

Nov 2020 2314

Dec 2020 2180

Jan 2021 2365

Feb 2021 2412

Mar 2021 2619

Apr 2021 2716

May 2021 2551

Jun 2021 3346

Jul 2021 3086

Aug 2021 2908

Sep 2021 2767

Oct 2021 2734

Nov 2021 2706

Dec 2021 2702

Jan 2022 3244

Feb 2022 2607

Mar 2022 3125

**Apr 2022** 2917

**May 2022** 2851

Jun 2022 3270

Jul 2022 3261

**Aug 2022** 3540

**Sep 2022** 3020

Oct 2022 2779

Nov 2022 2828

Visitors



 $\equiv$ 



#### - # of Page Views

#### Category # of Page Views

May 2020 2653

Jun 2020 15525

Jul 2020 14729

Aug 2020 14039