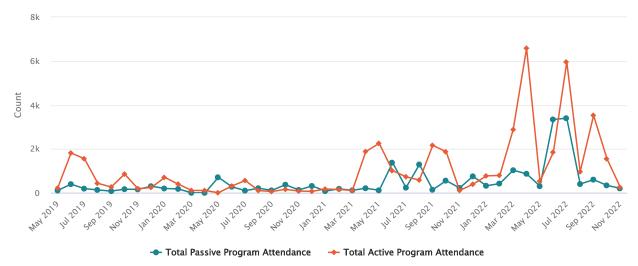

| 20     |
| Sep 2021 | 2                      | 22     |
| Oct 2021 | 4                      | 20     |
| Nov 2021 | 3                      | 11     |
| Dec 2021 | 7                      | 12     |
| Jan 2022 | 6                      | 6      |
| Feb 2022 | 7                      | 14     |
| Mar 2022 | 6                      | 31     |
| Apr 2022 | 5                      | 31     |
| May 2022 | 3                      | 19     |
| Jun 2022 | 8                      | 43     |
| Jul 2022 | 7                      | 39     |
| Aug 2022 | 6                      | 30     |
| Sep 2022 | 3                      | 27     |
| Oct 2022 | 3                      | 30     |
| Nov 2022 | 2                      | 19     |
|          |                        |        |

Number of Programs







# Category Total Passive Program Attendance Total Active Program Attendance

| <b>May 2019</b> 106 | 215  |
|---------------------|------|
| <b>Jun 2019</b> 396 | 1815 |
| <b>Jul 2019</b> 191 | 1554 |
| <b>Aug 2019</b> 133 | 434  |
| <b>Sep 2019</b> 78  | 267  |
| Oct 2019 166        | 855  |
| <b>Nov 2019</b> 158 | 187  |
| Dec 2019 301        | 245  |
| <b>Jan 2020</b> 198 | 702  |
| Feb 2020 179        | 399  |
| <b>Mar 2020</b> 0   | 108  |
| <b>Apr 2020</b> 0   | 107  |
| <b>May 2020</b> 708 | 5    |
| <b>Jun 2020</b> 278 | 307  |
| <b>Jul 2020</b> 102 | 561  |
| <b>Aug 2020</b> 208 | 103  |
| <b>Sep 2020</b> 112 | 62   |
| Oct 2020 371        | 158  |
| Nov 2020 132        | 80   |
| Dec 2020 313        | 69   |
| <b>Jan 2021</b> 80  | 174  |
| Feb 2021 182        | 152  |
| <b>Mar