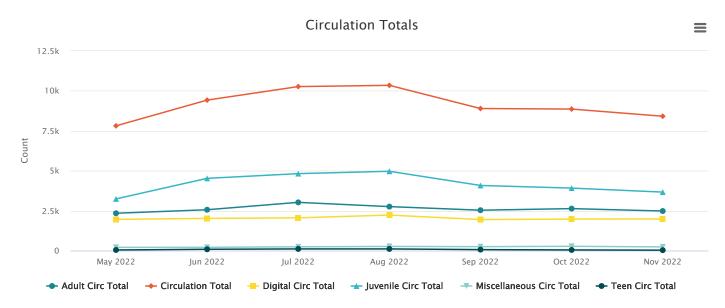

o participate again this year, which is wonderful, and this is also the first StoryWalk sponsored by the Friends.

# Puzzle Swap

Anna reports that the new Puzzle Swap events have been very popular, and patrons are very excited to hear that these will be continuing through the winter.

### **Winter Reading Club**

Our Winter Wonderland Reading Club went live on December 3<sup>rd</sup>, with a similar structure to what we used last year. Patrons can track their participation with a paper reading log, or through the free Beanstack app.

# **Totally Boooooked 5**

The Lake Bluff Brewing Company has decided to brew another keg of the Totally Boooooked 5, as it continues to be exceptionally popular with customers.













# FY 22-23 Graphs

FY 22-23 Circulation Totals

64,007 TOTAL CIRCS



# Category Adult Circ Total Circulation Total Digital Circ Total Juvenile Circ Total Miscellaneous Circ Total Teen Circ Total

| May 2022 2344 | 7810  | 1963 | 3242 | 213 | 48  |
|---------------|-------|------|------|-----|-----|
| Jun 2022 2564 | 9421  | 2024 | 4527 | 214 | 92  |
| Jul 2022 3026 | 10266 | 2058 | 4822 | 247 | 113 |
| Aug 2022 2760 | 10344 | 2232 | 4969 | 270 | 113 |
| Sep 2022 2535 | 8894  | 1949 | 4083 | 256 | 71  |
| Oct 2022 2634 | 8860  | 1980 | 3917 | 278 | 51  |
| Nov 2022 2484 | 8412  | 1984 | 3668 | 240 | 36  |

Circulation Totals

# FY 22-23 Visits

28,629 TOTAL VISITS



# **Category Main Building**

May 2022 3315

Jun 2022 4380

Jul 2022 4425

Aug 2022 4261

Sep 2022 3840

Oct 2022 4938

Nov 2022 3470

Visits

# FY 22-23 Programming



# Category Total Passiv