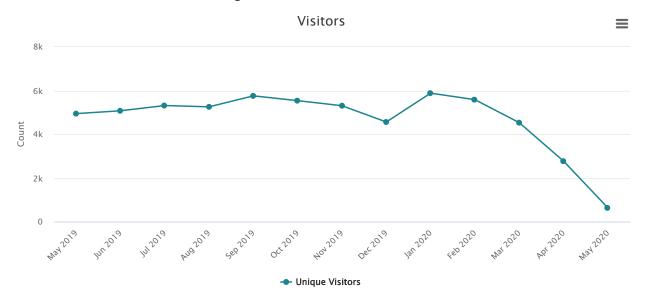

# **Attachments:**

New Business Summary November 2022 Statistics

Upcoming Board Meetings: January 17, 2023, February 21, 2023, March 21, 2023