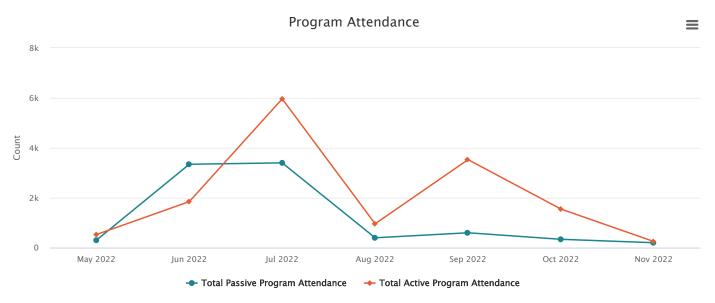

----|-----|-----|
| Jun 2022 2564 | 9421  | 2024 | 4527 | 214 | 92  |
| Jul 2022 3026 | 10266 | 2058 | 4822 | 247 | 113 |
| Aug 2022 2760 | 10344 | 2232 | 4969 | 270 | 113 |
| Sep 2022 2535 | 8894  | 1949 | 4083 | 256 | 71  |
| Oct 2022 2634 | 8860  | 1980 | 3917 | 278 | 51  |
| Nov 2022 2484 | 8412  | 1984 | 3668 | 240 | 36  |

Circulation Totals

# FY 22-23 Visits

28,629 TOTAL VISITS



# **Category Main Building**

May 2022 3315

Jun 2022 4380

Jul 2022 4425

Aug 2022 4261

Sep 2022 3840

Oct 2022 4938

Nov 2022 3470

Visits

# FY 22-23 Programming



# Category Total Passive Programs Total Active Programs

| May 2022 3 | 19 |
|------------|----|
| Jun 2022 8 | 43 |
| Jul 2022 7 | 39 |
| Aug 2022 6 | 30 |
| Sep 2022 3 | 27 |
| Oct 2022 3 | 30 |
| Nov 2022 2 | 19 |

Number of Programs



# Category Total Passive Program Attendance Total Active Program Attendance

| May 2022 304  | 530  |
|---------------|------|
| Jun 2022 3343 | 1848 |
| Jul 2022 3399 | 5960 |
| Aug 2022 400  | 960  |
| Sep 2022 601  | 3529 |
| Oct 2022 340  | 1551 |
| Nov 2022 203  | 251  |

Program Attendance

# FY 22-23 Digital Collections



# Category Digital Circ Total Flipster Hoopla Kanopy OverDrive

| May 2022 1963        | 11 | 206 | 47 | 1699 |
|----------------------|----|-----|----|------|
| Jun 2022 2024        | 10 | 187 | 69 | 1758 |
| Jul 2022 2058        | 7  | 198 | 58 | 1795 |
| Aug 2022 2232        | 11 | 233 | 61 | 1927 |
| <b>Sep 2022</b> 1949 | 6  | 180 | 35 | 1728 |
| Oct 2022 1980        | 10 | 152 | 69 | 1749 |
| Nov 2022 1984        | 8  | 176 | 43 | 1757 |

Monthly Usage

#