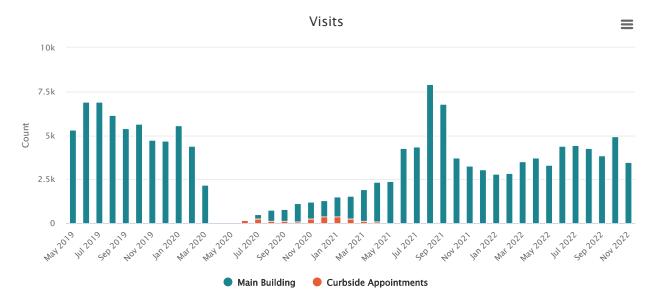

12413

Distribution by

Platform



### Category # of Visitors

May 2022 2851

Jun 2022 3270

Jul 2022 3261

**Aug 2022** 3540

**Sep 2022** 3020

Oct 2022 2779 Nov 2022 2828

Visitors



# Category # of Page Views

May 2022 13326

Jun 2022 14530

Jul 2022 15248

Aug 2022 15616

Sep 2022 13907

Oct 2022 12652

Nov 2022 12888

# FY 22-23 Database Usage



Usage by Platform

Powered by **Springshare** 

# 3 Year Comparison Graphs

# 3 Year Circulation Totals

Dec 2021 2530



#### Category Adult Circ Total Circulation Total Digital Circ Total Juvenile Circ Total Miscellaneous Circ Total Teen Circ Total Jan 2022 2564 Feb 2022 2260 Mar 2022 2622 Apr 2022 2697 May 2022 2344 Jun 2022 2564 Jul 2022 3026 Aug 2022 2760 Sep 2022 2535 Oct 2022 2634 Nov 2022 2484

Circulation Totals

# 3 Year Visits



#### **Category Main Building Curbside Appointments**

| May 2019 | 5308 | 0   |
|----------|------|-----|
| Jun 2019 | 6907 | 0   |
| Jul 2019 | 6900 | 0   |
| Aug 2019 | 6140 | 0   |
| Sep 2019 | 5415 | 0   |
| Oct 2019 | 5630 | 0   |
| Nov 2019 | 4724 | 0   |
| Dec 2019 | 4700 | 0   |
| Jan 2020 | 5558 | 0   |
| Feb 2020 | 4412 | 0   |
| Mar 2020 | 2165 | 0   |
| Apr 2020 | 0    | 0   |
| May 2020 | 0    | 0   |
| Jun 2020 | 0    | 154 |
| Jul 2020 | 287  | 233 |
| Aug 2020 | 622  | 145 |
| Sep 2020 | 681  | 132 |
| Oct 2020 | 1061 | 77  |
| Nov 2020 | 965  | 256 |
| Dec 2020 | 899  | 397 |
| Jan 2021 | 1127 | 368 |

# **Category Main Building Curbside Appointments**

| Feb 2021 1324        | 233 |
|----------------------|-----|
| <b>Mar 2021</b> 1795 | 133 |
| <b>Apr 2021</b> 2259 |