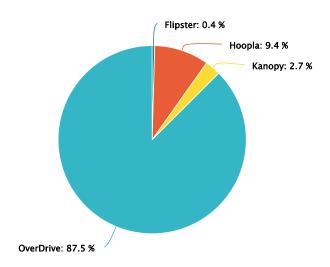

endance Total Active Program Attendance

| May 2022 304  | 530  |
|---------------|------|
| Jun 2022 3343 | 1848 |
| Jul 2022 3399 | 5960 |
| Aug 2022 400  | 960  |
| Sep 2022 601  | 3529 |
| Oct 2022 340  | 1551 |
| Nov 2022 203  | 251  |

Program Attendance

# FY 22-23 Digital Collections



# Category Digital Circ Total Flipster Hoopla Kanopy OverDrive

| May 2022 1963        | 11 | 206 | 47 | 1699 |
|----------------------|----|-----|----|------|
| Jun 2022 2024        | 10 | 187 | 69 | 1758 |
| Jul 2022 2058        | 7  | 198 | 58 | 1795 |
| Aug 2022 2232        | 11 | 233 | 61 | 1927 |
| <b>Sep 2022</b> 1949 | 6  | 180 | 35 | 1728 |
| Oct 2022 1980        | 10 | 152 | 69 | 1749 |
| Nov 2022 1984        | 8  | 176 | 43 | 1757 |

Monthly Usage

# Distribution by Platform

 $\equiv$ 



Category Series 1

Flipster 63

Hoopla 1332

Kanopy 382

OverDrive 12413

Distribution by

Platform



### Category # of Visitors

May 2022 2851

Jun 2022 3270

Jul 2022 3261

**Aug 2022** 3540

**Sep 2022** 3020

Oct 2022 2779 Nov 2022 2828

Visitors



# Category # of Page Views

May 2022 13326

Jun 2022 14530

Jul 2022 15248

Aug 2022 15616

Sep 2022 13907

Oct 2022 12652

Nov 2022 12888

# FY 22-23 Database Usage



Usage by Platform

Powered by **Springshare** 

# 3 Year Comparison Graphs

# 3 Year Circulation Totals

Dec 2021 2530



#### Category Adult Circ Total Circulation Total Digital Circ Total Juvenile Circ Total Miscellaneous Circ Total Teen Circ Total Jan 2022 2564 Feb 2022 2260 Mar 2022 2622 Apr 2022 2697 May 2022 2344 Jun 2022 2564 Jul 2022 3026 Aug 2022 2760 Sep 2022 25