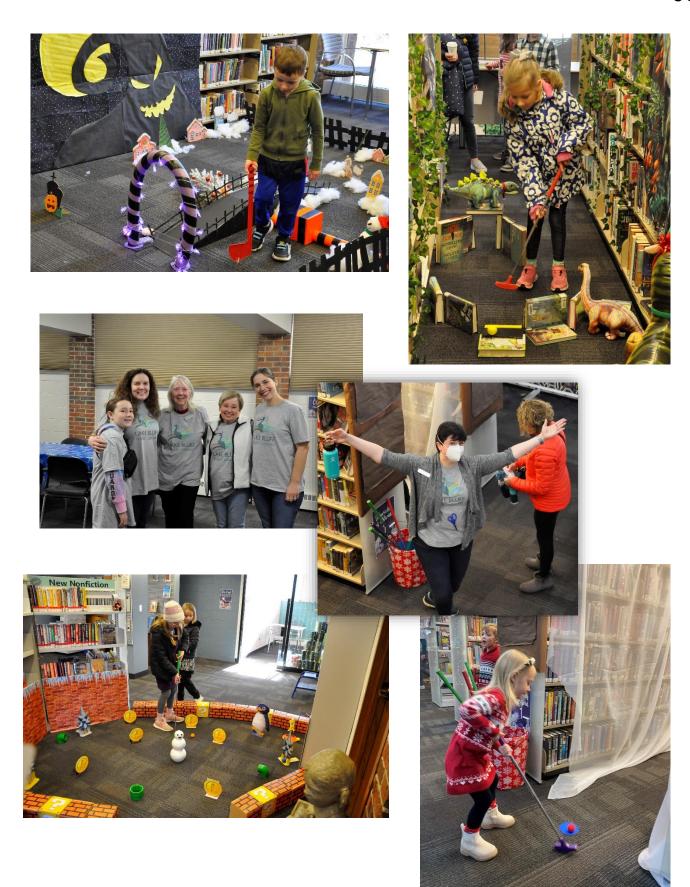

- **4. Opportunity for Public to Address the Board:** Chapman reminded us that the upcoming Mini-Golf event, part of "It's a Wonderful Life in Lake Bluff", will take place on Dec. 3 from 11-4, in partnership with the Friends of the Library and the Chamber of Commerce. Helping hands will be welcome, especially during set-up and tear-down. The Library's regular services will not be available all day on Dec. 3.
- **5. Approval of Minutes:** Meierhoffl moved to approve the minutes of the Oct. 18th meeting; Shaul seconded; all voted aye.