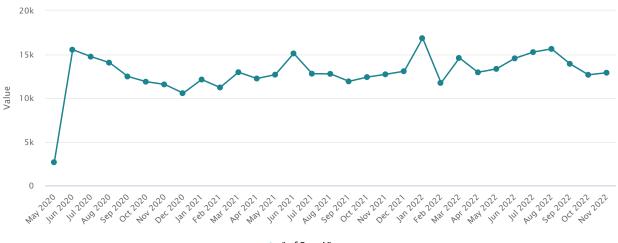

22 0 Jul 2022 0 **Aug 2022** 0 Sep 2022 0 Oct 2022 0 Nov 2022 0

Monthly Usage

# Distribution by Platform

 $\equiv$ 



Category Series 1

Axis 360 305

Flipster 581

Hoopla 8493

Kanopy 4156 OverDrive 61212

Distribution by

Platform

# 3 Year New Website Usage



### Category # of Visitors

May 2020 540

Jun 2020 2732

Jul 2020 2935

Aug 2020 3162

Sep 2020 2721

Oct 2020 2509

Nov 2020 2314

Dec 2020 2180

Jan 2021 2365

Feb 2021 2412

Mar 2021 2619

Apr 2021 2716

May 2021 2551

Jun 2021 3346

Jul 2021 3086

Aug 2021 2908

Sep 2021 2767

Oct 2021 2734

Nov 2021 2706

Dec 2021 2702

Jan 2022 3244

Feb 2022 2607

Mar 2022 3125

**Apr 2022** 2917

**May 2022** 2851

Jun 2022 3270

Jul 2022 3261

**Aug 2022** 3540

**Sep 2022** 3020

Oct 2022 2779

Nov 2022 2828

Visitors



 $\equiv$ 



#### - # of Page Views

#### Category # of Page Views

May 2020 2653

Jun 2020 15525

Jul 2020 14729

Aug 2020 14039

Sep 2020 12457

Oct 2020 11861

Nov 2020 11552

Dec 2020 10550

Jan 2021 12112

Feb 2021 11204

Mar 2021 12948

Apr 2021 12227

May 2021 12667

**Jun 2021** 15095

Jul **2021** 12777

Aug 2021 12759

Aug Loui 12700

**Sep 2021** 11901 **Oct 2021** 12392

Nov 2021 12709

1404 2021 12709

Dec 2021 13061

**Jan 2022** 16840

Feb 2022 11726

Mar 2022 14578

**Apr 2022** 12935

May 2022 13326

**Jun 2022** 14530

**Jul 2022** 15248

Aug 2022 15616

**Sep 2022** 13907

Oct 2022 12652

Nov 2022 12888

Page Views

# 3 Year Previous Website Usage



### **Category Unique Visitors**

May 2019 4944

Jun 2019 5073

Jul 2019 5314

Aug 2019 5254

Sep 2019 5756

Oct 2019 5537

Nov 2019