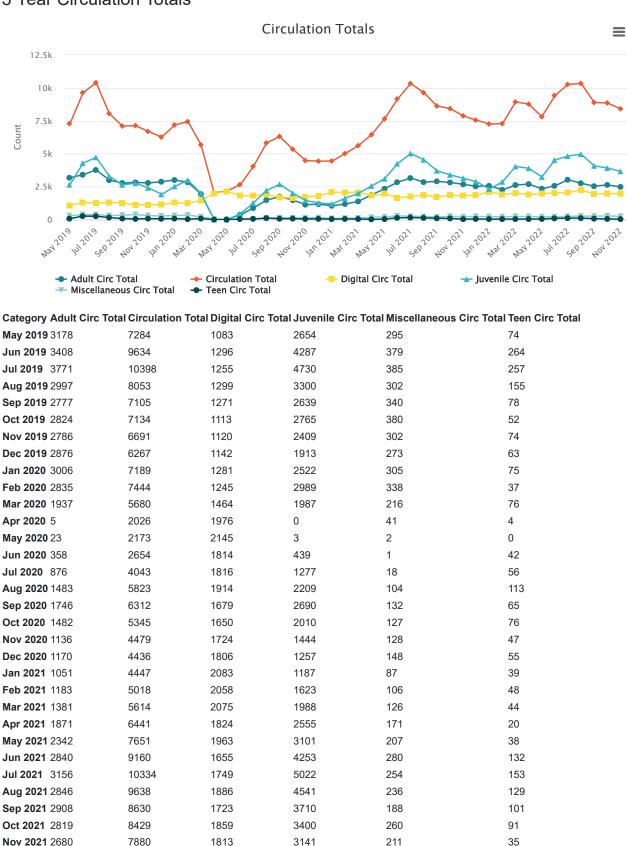

795 |
| Aug 2022 2232        | 11 | 233 | 61 | 1927 |
| <b>Sep 2022</b> 1949 | 6  | 180 | 35 | 1728 |
| Oct 2022 1980        | 10 | 152 | 69 | 1749 |
| Nov 2022 1984        | 8  | 176 | 43 | 1757 |

Monthly Usage

# Distribution by Platform

 $\equiv$ 



Category Series 1

Flipster 63

Hoopla 1332

Kanopy 382

OverDrive 12413

Distribution by

Platform



### Category # of Visitors

May 2022 2851

Jun 2022 3270

Jul 2022 3261

**Aug 2022** 3540

**Sep 2022** 3020

Oct 2022 2779 Nov 2022 2828

Visitors



# Category # of Page Views

May 2022 13326

Jun 2022 14530

Jul 2022 15248

Aug 2022 15616

Sep 2022 13907

Oct 2022 12652

Nov 2022 12888

# FY 22-23 Database Usage



Usage by Platform

Powered by **Springshare** 

# 3 Year Comparison Graphs

# 3 Year Circulation Totals

Dec 2021 2530



#### Category Adult Circ Total Circulation Total Digital Circ Total Juvenile Circ Total Miscellaneous Circ Total Teen Circ Total Jan 2022 2564 Feb 2022 2260 Mar 2022 2622 Apr 2022 2697 May 2022 2344 Jun 2022 2564 Jul 2022 3026 Aug 2022 2760 Sep 2022 2535 Oct 2022 2634 Nov 2022 2484

Circulation Totals

# 3 Year Visits



#### **Category Main Building Curbside Appointments**

| May 2019 | 5308 | 0   |
|----------|------|-----|
| Jun 2019 | 6907 | 0   |
| Jul 2019 | 6900 | 0   |
| Aug 2019 | 6140 | 0   |
| Sep 2019 | 5415 | 0   |
| Oct 2019 | 5630 | 0   |
| Nov 2019 | 4724 | 0   |
| Dec 2019 | 4700 | 0   |
| Jan 2020 | 5558 | 0   |
| Feb 2020 | 4412 | 0   |
| Mar 2020 | 2165 | 0   |
| Apr 2020 | 0    | 0   |
| May 2020 | 0    | 0   |
| Jun 2020 | 0    | 154 |
| Jul 2020 | 287  | 233 |
| Au