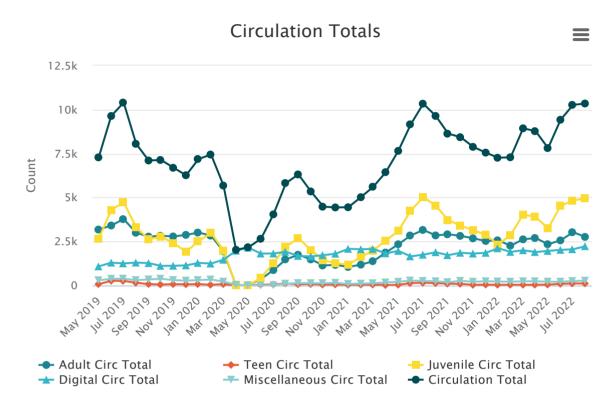

#### **Attachments:**

**August 2022 Statistics** 

Upcoming Board Meetings: October 18, November 15, and December 13, 2022.