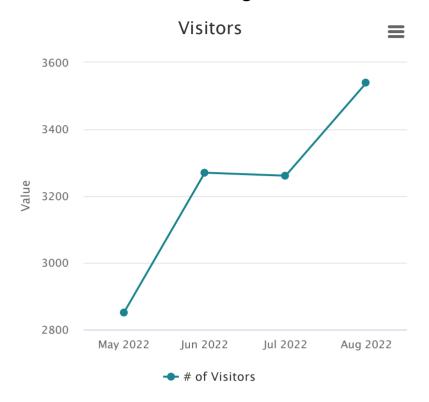

#### **Attachments:**

**August 2022 Statistics** 

Upcoming Board Meetings: October 18, November 15, and December 13, 2022.