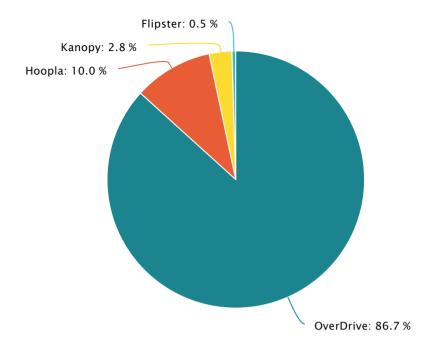

#### **Attachments:**

**August 2022 Statistics** 

Upcoming Board Meetings: October 18, November 15, and December 13, 2022.