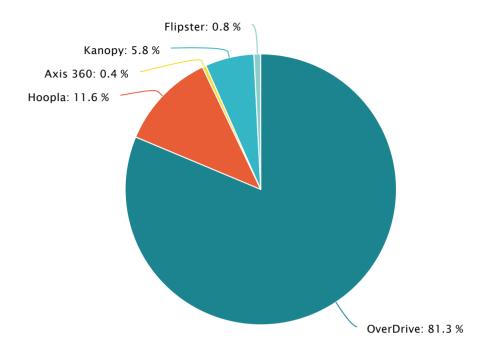

| 29 | 1749 |
| Aug 2021 1581        | 227 | 0  | 67  | 11 | 1886 |
| Sep 2021 1404        | 188 | 0  | 123 | 8  | 1723 |
| Oct 2021 1540        | 224 | 0  | 78  | 17 | 1859 |
| Nov 2021 1507        | 228 | 0  | 71  | 7  | 1813 |
| <b>Dec 2021</b> 1498 | 173 | 0  | 178 | 6  | 1855 |
| <b>Jan 2022</b> 1839 | 186 | 0  | 77  | 9  | 2111 |
| Feb 2022 1648        | 186 | 0  | 59  | 15 | 1908 |
| <b>Mar 2022</b> 1697 | 189 | 0  | 106 | 10 | 2002 |
| <b>Apr 2022</b> 1639 | 188 | 0  | 67  | 6  | 1900 |
| <b>May 2022</b> 1699 | 206 | 0  | 47  | 11 | 1963 |
| <b>Jun 2022</b> 1758 | 187 | 0  | 69  | 10 | 2024 |
| <b>Jul 2022</b> 1795 | 198 | 0  | 58  | 7  | 2058 |
| <b>Aug 2022</b> 1927 | 233 | 0  | 61  | 11 | 2232 |
|                      |     |    |     |    |      |

# Distribution by Platform



Distribution by Platform

Category Series 1

OverDrive 55978

Hoopla 7985

**Axis 360** 305

**Kanopy** 4009

Flipster 557

## 3 Year New Website Usage



#### Visitors

## Category # of Visitors

May 2020540

Jun 2020 2732

Jul 2020 2935

Aug 20203162

Sep 2020 2721

Oct 2020 2509

Nov 2020 2314

Dec 2020 2180

Jan 2021 2365

Feb 2021 2412

Mar 2021 2619

Apr 2021 2716

May **2021**2551

Jun 2021 3346

Jul 2021 3086

Aug 20212908

**Sep 2021** 2767

Oct 2021 2734 Nov 2021 2706

Dec 2021 2702

Jan 2022 3244

## Category # of Visitors

Feb 2022 2607

Mar 2022 3125

**Apr 2022** 2917

May **2022**2851

**Jun 2022** 3270

**Jul 2022** 3261

**Aug 2022**3540



#### Page Views

## Category # of Page Views

May 20202653

Jun 2020 15525

Jul 2020 14729

Aug 2020 14039

Sep 2020 12457

Oct 2020