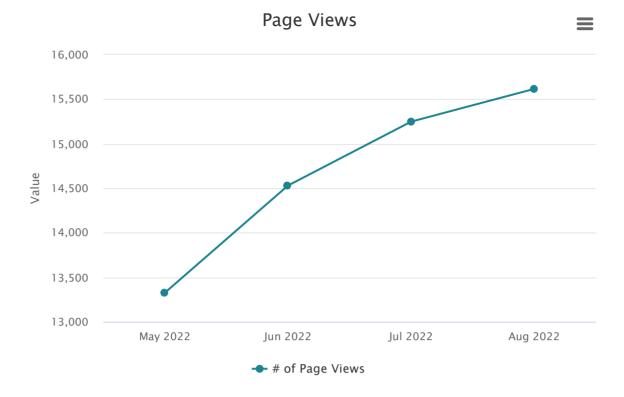

#### **Attachments:**

**August 2022 Statistics** 

Upcoming Board Meetings: October 18, November 15, and December 13, 2022.