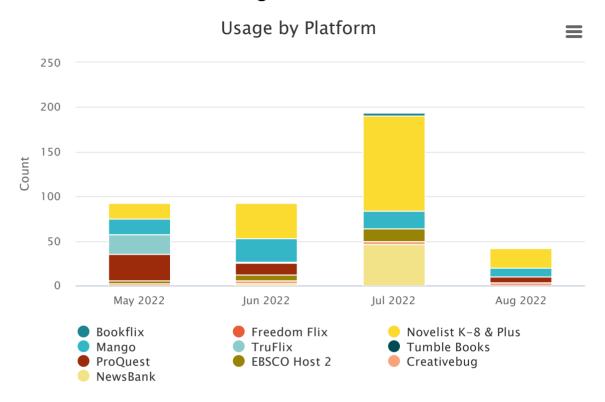

#### **Attachments:**

**August 2022 Statistics** 

Upcoming Board Meetings: October 18, November 15, and December 13, 2022.