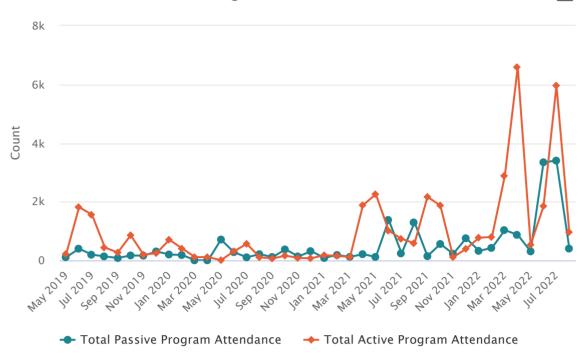

12 |
| Oct 2020 9         | 16 |
| <b>Nov 2020</b> 5  | 9  |
| <b>Dec 2020</b> 5  | 14 |
| <b>Jan 2021</b> 2  | 19 |
|                    |    |

## **Category Total Passive Programs Total Active Programs**

| Feb 2021 2         | 16 |
|--------------------|----|
| <b>Mar 2021</b> 3  | 12 |
| <b>Apr 2021</b> 12 | 19 |
| May 20211          | 21 |
| <b>Jun 2021</b> 3  | 26 |
| Jul 2021 4         | 30 |
| <b>Aug 2021</b> 6  | 20 |
| <b>Sep 2021</b> 2  | 22 |
| Oct 2021 4         | 20 |
| <b>Nov 2021</b> 3  | 11 |
| Dec 2021 7         | 12 |
| <b>Jan 2022</b> 6  | 6  |
| Feb 2022 7         | 14 |
| <b>Mar 2022</b> 6  | 31 |
| <b>Apr 2022</b> 5  | 31 |
| <b>May 2022</b> 3  | 19 |
| Jun 2022 8         | 43 |
| Jul 2022 7         | 39 |
| <b>Aug 2022</b> 6  | 30 |
|                    |    |





### Program Attendance

## **Category Total Passive Program Attendance Total Active Program Attendance**

| <b>May 2019</b> 106  | 215  |
|----------------------|------|
| Jun 2019 396         | 1815 |
| <b>Jul 2019</b> 191  | 1554 |
| <b>Aug 2019</b> 133  | 434  |
| <b>Sep 2019</b> 78   | 267  |
| Oct 2019 166         | 855  |
| <b>Nov 2019</b> 158  | 187  |
| <b>Dec 2019</b> 301  | 245  |
| <b>Jan 2020</b> 198  | 702  |
| <b>Feb 2020</b> 179  | 399  |
| <b>Mar 2020</b> 0    | 108  |
| <b>Apr 2020</b> 0    | 107  |
| <b>May 2020</b> 708  | 5    |
| <b>Jun 2020</b> 278  | 307  |
| <b>Jul 2020</b> 102  | 561  |
| <b>Aug 2020</b> 208  | 103  |
| <b>Sep 2020</b> 112  | 62   |
| Oct 2020 371         | 158  |
| <b>Nov 2020</b> 132  | 80   |
| <b>Dec 2020</b> 313  | 69   |
| <b>Jan 2021</b> 80