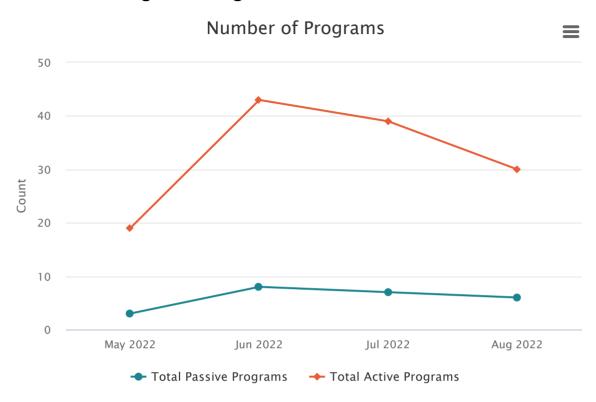

#### **Attachments:**

**August 2022 Statistics** 

Upcoming Board Meetings: October 18, November 15, and December 13, 2022.