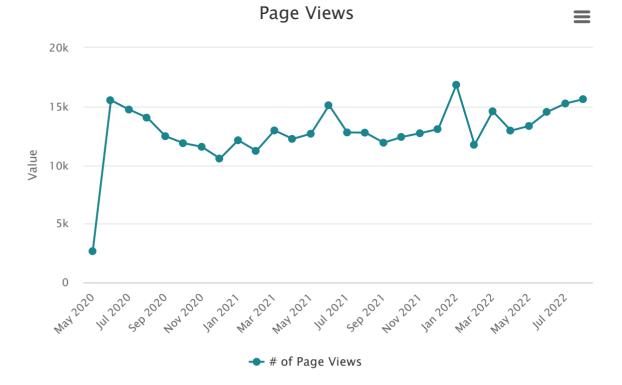

#### **Attachments:**

**August 2022 Statistics** 

Upcoming Board Meetings: October 18, November 15, and December 13, 2022.