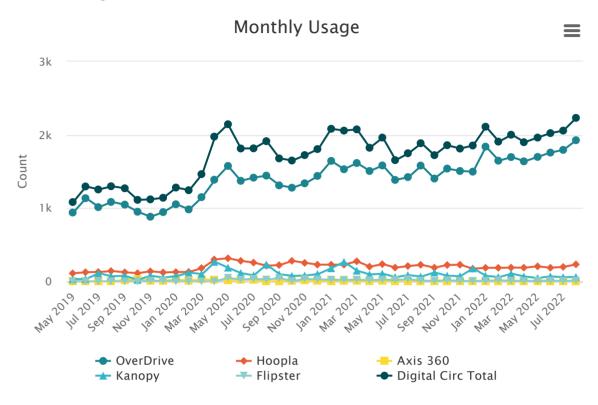

| <b>Jan 2021</b> 80   | 174  |
| Feb 2021 182         | 152  |
| <b>Mar 2021</b> 117  | 111  |
| <b>Apr 2021</b> 209  | 1879 |
| <b>May 2021</b> 115  | 2254 |
| <b>Jun 2021</b> 1375 | 1010 |
| <b>Jul 2021</b> 235  | 731  |

## Category Total Passive Program Attendance Total Active Program Attendance

| Aug 2021 1291       | 581  |
|---------------------|------|
| Sep 2021 141        | 2164 |
| Oct 2021 556        | 1871 |
| Nov 2021 222        | 107  |
| <b>Dec 2021</b> 752 | 391  |
| <b>Jan 2022</b> 322 | 771  |
| Feb 2022 422        | 794  |
| Mar 2022 1029       | 2881 |
| <b>Apr 2022</b> 868 | 6587 |
| <b>May 2022</b> 304 | 530  |
| Jun 2022 3343       | 1848 |
| Jul 2022 3399       | 5960 |
| <b>Aug 2022</b> 400 | 960  |
|                     |      |

# 3 Year Digital Collections



## Monthly Usage

| Category OverDri | veHoop | laAxis | 360Kano | pyFlips | terDigital Ci | c Total |
|------------------|--------|--------|---------|---------|---------------|---------|
| M 0040040        | 444    | 4      | 0.4     | ^       | 4000          |         |

| <b>May 2019</b> 940  | 111 | 1  | 31  | 0  | 1083 |
|----------------------|-----|----|-----|----|------|
| <b>Jun 2019</b> 1136 | 126 | 0  | 34  | 0  | 1296 |
| <b>Jul 2019</b> 1014 | 129 | 0  | 112 | 0  | 1255 |
| <b>Aug 2019</b> 1085 | 142 | 2  | 70  | 0  | 1299 |
| <b>Sep 2019</b> 1048 | 125 | 20 | 78  | 0  | 1271 |
| Oct 2019 951         | 113 | 28 | 21  | 0  | 1113 |
| Nov 2019883          | 138 | 11 | 78  | 10 | 1120 |
| <b>Dec 2019</b> 946  | 123 | 10 | 53  | 10 | 1142 |
| <b>Jan 2020</b> 1053 | 128 | 28 | 72