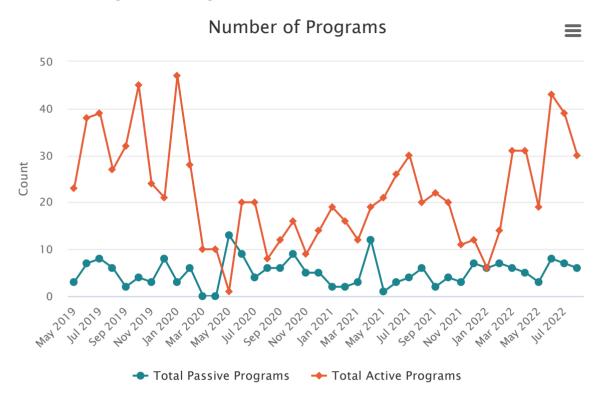

#### **Attachments:**

**August 2022 Statistics** 

Upcoming Board Meetings: October 18, November 15, and December 13, 2022.