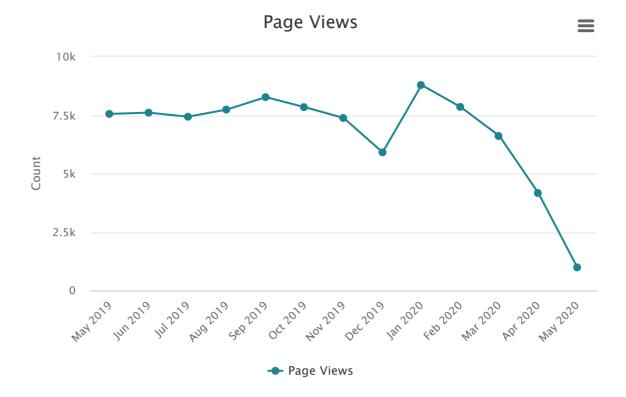

#### **Attachments:**

**August 2022 Statistics** 

Upcoming Board Meetings: October 18, November 15, and December 13, 2022.