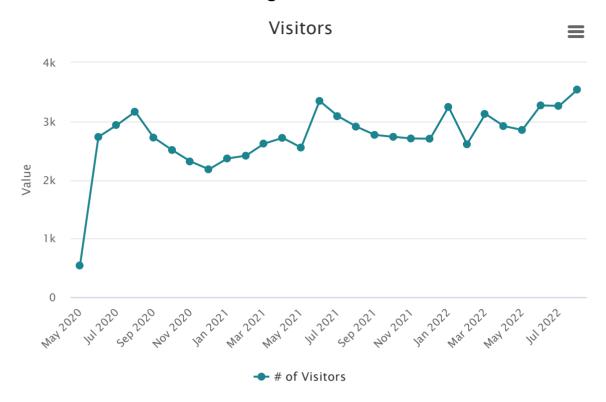

| 78  | 17 | 1859 |
| Nov 2021 1507        | 228 | 0  | 71  | 7  | 1813 |
| <b>Dec 2021</b> 1498 | 173 | 0  | 178 | 6  | 1855 |
| <b>Jan 2022</b> 1839 | 186 | 0  | 77  | 9  | 2111 |
| Feb 2022 1648        | 186 | 0  | 59  | 15 | 1908 |
| <b>Mar 2022</b> 1697 | 189 | 0  | 106 | 10 | 2002 |
| <b>Apr 2022</b> 1639 | 188 | 0  | 67  | 6  | 1900 |
| <b>May 2022</b> 1699 | 206 | 0  | 47  | 11 | 1963 |
| <b>Jun 2022</b> 1758 | 187 | 0  | 69  | 10 | 2024 |
| <b>Jul 2022</b> 1795 | 198 | 0  | 58  | 7  | 2058 |
| <b>Aug 2022</b> 1927 | 233 | 0  | 61  | 11 | 2232 |
|                      |     |    |     |    |      |

# Distribution by Platform



Distribution by Platform

Category Series 1

OverDrive 55978

Hoopla 7985

**Axis 360** 305

**Kanopy** 4009

Flipster 557

## 3 Year New Website Usage



#### Visitors

## Category # of Visitors

May 2020540

Jun 2020 2732

Jul 2020 2935

Aug 20203162

Sep 2020 2721

Oct 2020 2509

Nov 2020 2314

Dec 2020 2180

Jan 2021 2365

Feb 2021 2412

Mar 2021 2619

Apr 2021 2716

May **2021**2551

Jun 2021 3346

Jul 2021 3086

Aug 20212908

**Sep 2021** 2767

Oct 2021 2734 Nov 2021 2706

Dec 2021 2702

Jan 2022 3244

## Category # of Visitors

Feb 2022 2607

Mar 2022 3125

**Apr 2022** 2917

May **2022**2851

**Jun 2022** 3270

**Jul 2022** 3261

**Aug 2022**3540



#### Page Views

## Category # of Page Views

May 20202653

Jun 2020 15525

Jul 2020 14729

Aug 2020 14039

Sep 2020 12457

Oct 2020 11861

Nov 2020 11552

NOV 2020 11332

Dec 2020 10550 Jan 2021 12112

Ouii 2021 12112

Feb **2021** 11204

Mar 2021 12948

**Apr 2021** 12227

May 2021 12