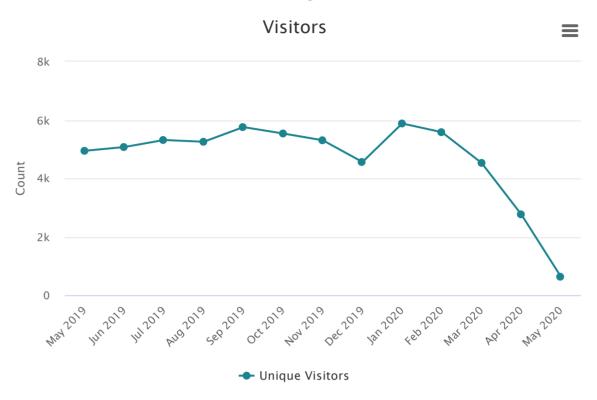

#### **Attachments:**

**August 2022 Statistics** 

Upcoming Board Meetings: October 18, November 15, and December 13, 2022.