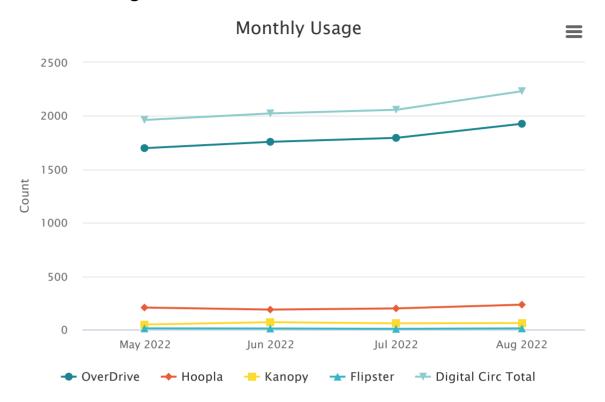

#### **Attachments:**

**August 2022 Statistics** 

Upcoming Board Meetings: October 18, November 15, and December 13, 2022.