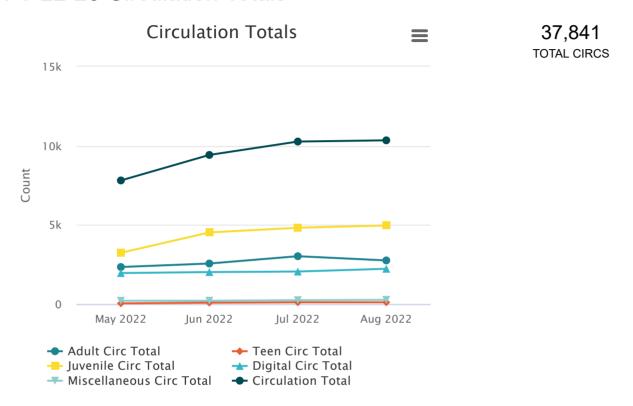

#### **Attachments:**

**August 2022 Statistics** 

Upcoming Board Meetings: October 18, November 15, and December 13, 2022.