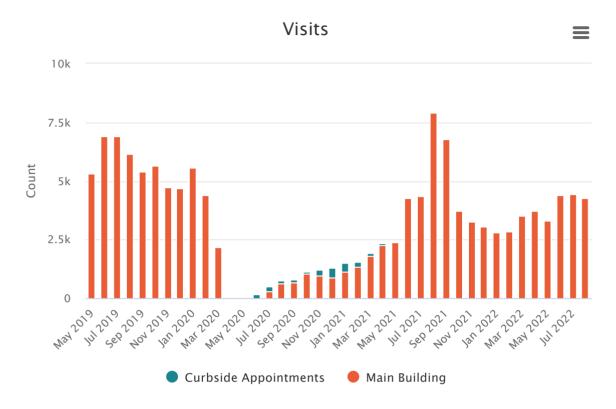

#### **Attachments:**

**August 2022 Statistics** 

Upcoming Board Meetings: October 18, November 15, and December 13, 2022.