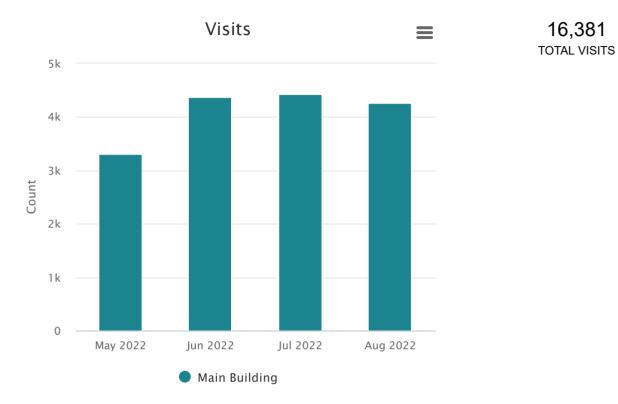

#### **Attachments:**

**August 2022 Statistics** 

Upcoming Board Meetings: October 18, November 15, and December 13, 2022.