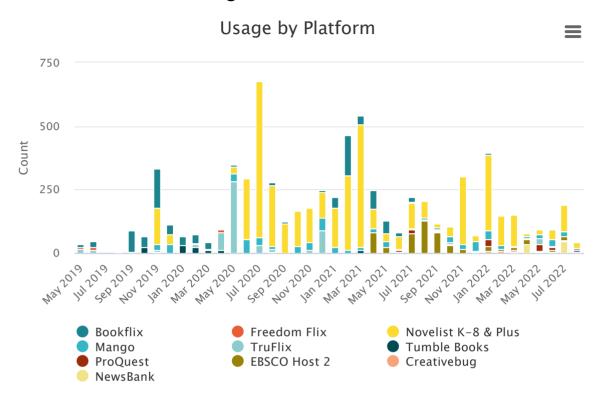

#### **Attachments:**

**August 2022 Statistics** 

Upcoming Board Meetings: October 18, November 15, and December 13, 2022.