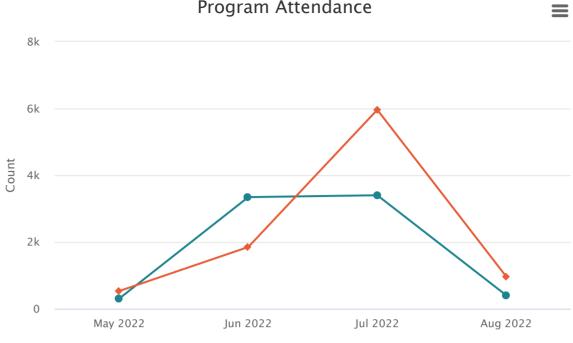

#### **Attachments:**

**August 2022 Statistics** 

Upcoming Board Meetings: October 18, November 15, and December 13, 2022.